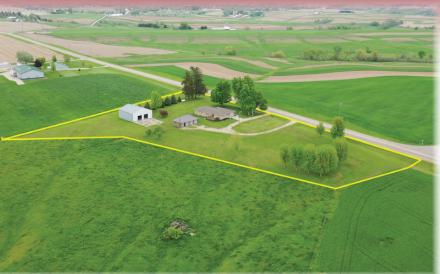

#### 8717 COUNTY RD N, LANCASTER, WI 53813

 $2.75\pm$ ACRES

LOCATION MAP: 8717 County Rd N, Lancaster, WI 53813

The information on this sheet is subject to verification and no liability for errors or omissions is assumed by the Schrader Agency.