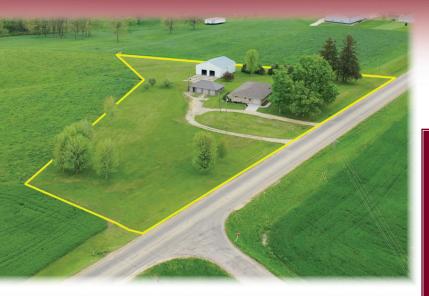

### BEAUTIFUL COUNTRY HOME

8717 COUNTY RD N, LANCASTER, WI 53813

Listing \$339,500

Price:

 $2.75\pm$ ACRES

Beautiful country home located just 3 miles from Lancaster, WI. The single story, brick ranch house has 3 bedrooms, 2 full bathrooms and sits on 2.75 acres including an updated finished basement. Whether you are in the kitchen enjoying the granite countertops or gathering with family on the Trex back deck, this property feels like home. In addition to the attached one car, heated garage, you'll find a 3 car detached garage and a 40'x48' machine shed both with cement floors. The views from this property include the Mississippi bluffs to the south and the Platteville Mound to the east.