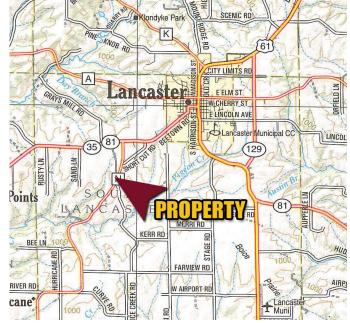

#### 8717 COUNTY RD N, LANCASTER, WI 53813

 $2.75\pm$ ACRES

LOCATION MAP: 8717 County Rd N, Lancaster, WI 53813

The information on this sheet is subject to verification and no liability for errors or omissions is assumed by the Schrader Agency.