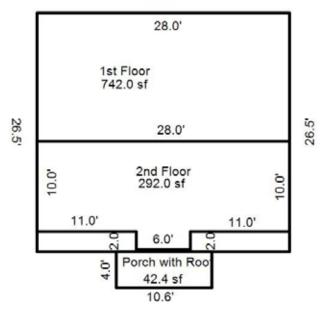

X STATEMENTS**

#### BUILDING (1) - 2114 S FAIRGROUNDS RD

| Туре                 | Single-Family Residence | Style          | 1 1/2 Story Finished  |
|----------------------|-------------------------|----------------|-----------------------|
| Finished Living Area | 1,034 sf                | Basement       | -                     |
| Quality              | Fair                    | Condition      | Fair                  |
| Year Built           | 1930                    | Exterior Walls | Frame, Siding/Shingle |
| Bedrooms             | 3                       | Roof Cover     | Composition Shingle   |
| Full Bath            | 1                       | HVAC           | Floor Furnace         |
| Half Bath            | 1                       | Garage Type    | -                     |







## **TAX STATEMENTS**

#### MISC IMPROVEMENTS

| IMPROVEMENT TYPE             | UNITS/SQ FT | EST YEAR BUILT |
|------------------------------|-------------|----------------|
| Rural Utilities              | 1           | 1930           |
| Concrete,Paving/Pad          | 42          | 1930           |
| Awning over Wood Deck, Metal | 75          | 1930           |

#### YARD ITEMS

| DESCRIPTION        | TOTAL UNITS | YEAR BUILT | LENGTH | WIDTH | HEIGHT |
|--------------------|-------------|------------|--------|-------|--------|
| Structure No Value | 1           | 1930       | -      | -     | -      |

#### LAND

| UNITS | USE CODE        | WIDTH | DEPTH | DESCRIPTION         | USE VALUE |
|-------|-----------------|-------|-------|---------------------|-----------|
| 1.30  | Road -