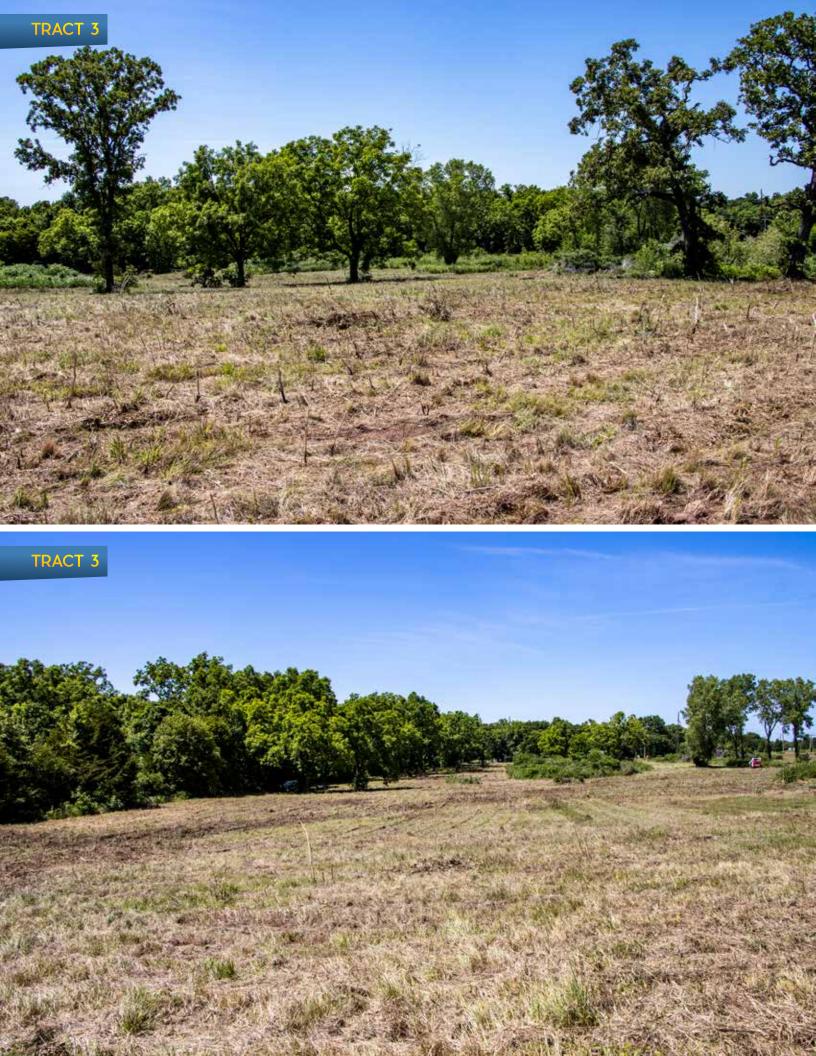

are prohibited. Reprinted under license from the American Land Title Association.





First American Title™

ALTA Commitment for Title Insurance

ISSUED BY

American Eagle Title Insurance Company

### Schedule A (Continued)

File No.: SW210420251

#### LEGAL DESCRIPTION

The Land referred to in this policy is described as follows:

A tract of land in the Northeast Quarter (NE/4) of Section 29, Township 19 North, Range 3 East, I.M., Payne County, State of Oklahoma, more specifically described as beginning from the Northeast Corner of the Northeast Quarter (NE/4) of Section 29, Township 19 North, Range 3 East; thence West 579.18 feet; thence South 1320 feet; thence East 579.18 feet; thence North 1320 feet, to the Point of Beginning.





NORTHWEST CORNER







## SOUTHWEST CORNER























950 North Liberty Drive, Columbia City, IN 46725 800.451.2709 260.244.7606 www.schraderauction.com