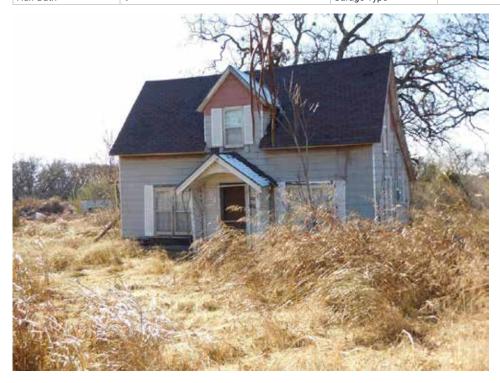

**TAX STATEMENTS**

#### BUILDING (1) - 2114 S FAIRGROUNDS RD

| Туре                 | Single-Family Residence | Style          | 1 1/2 Story Finished  |
|----------------------|-------------------------|----------------|-----------------------|
| Finished Living Area | 1,034 sf                | Basement       | -                     |
| Quality              | Fair                    | Condition      | Fair                  |
| Year Built           | 1930                    | Exterior Walls | Frame, Siding/Shingle |
| Bedrooms             | 3                       | Roof Cover     | Composition Shingle   |
| Full Bath            | 1                       | HVAC           | Floor Furnace         |
| Half Bath            | 1                       | Garage Type    | -                     |







## **TAX STATEMENTS**

#### MISC IMPROVEMENTS

| IMPROVEMENT TYPE             | UNITS/SQ FT | EST YEAR BUILT |
|------------------------------|-------------|----------------|
| Rural Utilities              | 1           | 1930           |
| Concrete,Paving/Pad          | 42          | 1930           |
| Awning over Wood Deck, Metal | 75          | 1930           |

#### YARD ITEMS

| DESCRIPTION        | TOTAL UNITS | YEAR BUILT | LENGTH | WIDTH | HEIGHT |
|--------------------|-------------|------------|--------|-------|--------|
| Structure No Value | 1           | 1930       | -      | -     | -      |

#### LAND

| UNITS | USE CODE        | WIDTH | DEPTH | DESCRIPTION         | USE VALUE |
|-------|-----------------|-------|-------|---------------------|-----------|
| 1.30  | Roa