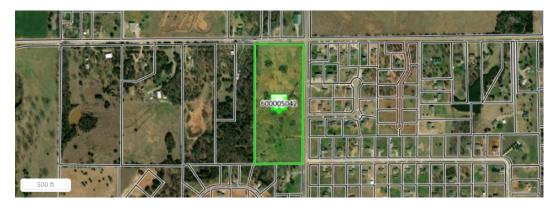

### THURSDAY, JULY 29, 2021 **17.6 ACRES - STILLWATER, OKLAHOMA**

For pre-registration, this form must be received at Schrader Real Estate and Auction Company, Inc., P.O. Box 508, Columbia City, IN, 46725,

### Online Auction Bidder Registration 176± Acres • Payne County, Oklahoma Thursday, July 29, 2021

This form and deposit are only required if you cannot attend the auction and wish to bid remotely through our online bidding system.