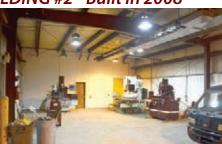

- 1 Bathroom in Office, 1 Bathroom in Shop
- 10 ft. high x 12 ft. wide overhead doc
- Gas Forced Air / Central

- 1908 Total Square Footage
- (2) 12' high x 16' wide overhead door
- Metal Construction. All Concrete Floors
- 3 Phase / 480 Volt Electric with overhead Bus Bars
- Gas Forced Air