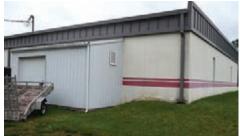

- 1 Bathroom in Office, 1 Bathroom in Shop
- 10 ft. high x 12 ft. wide overhead doc
- Gas Forced Air / Central

- 1908 Total Square Footage
- (2) 12' high x 16' wide overhead door
- Metal Construction. All Concrete Floors
- 3 Phase / 480 Volt Electric with overhead Bus Bars
- Gas Forced Air