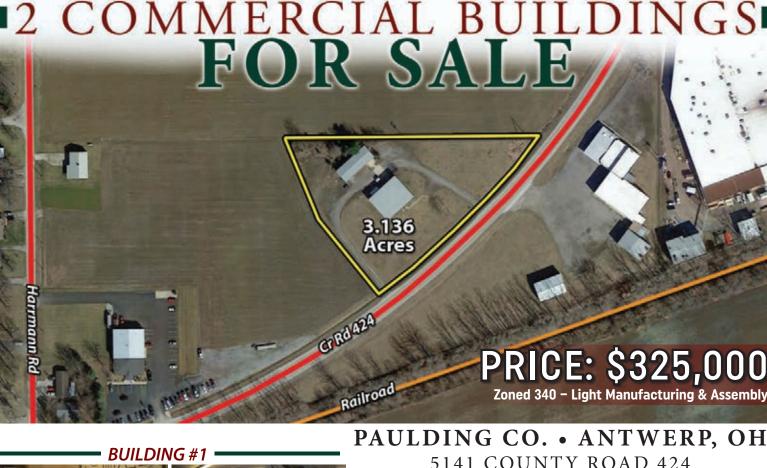

## PAULDING COUNTY • ANTWERP, OHIO

5141 COUNTY ROAD 424

BUILDING #1 - Built in 1987

- 4560 total square footage! 3885 of shop space and 675 square foot of office space
- Building is Solar Crete exterior 3" outside concrete, 8" foam and 3" interior concrete
- Extra thick concrete flooring
- Standing Seam Roof
- 3 Phase / 480 Volt Electric with overhead Bus Bar
- · Air drops throughout