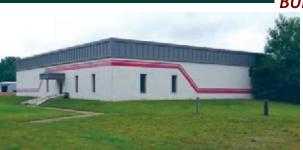

## PAULDING COUNTY • ANTWERP, OHIO

5141 COUNTY ROAD 424

BUILDING #1 - Built in 1987

- 4560 total square footage! 3885 of shop space and 675 square foot of office space
- Building is Solar Crete exterior 3" outside concrete, 8" foam and 3" interior concrete
- Extra thick concrete flooring
- Standing Seam Roof
- 3 Phase / 480 Volt Electric with overhead Bus Bar
- · Air drops throughout