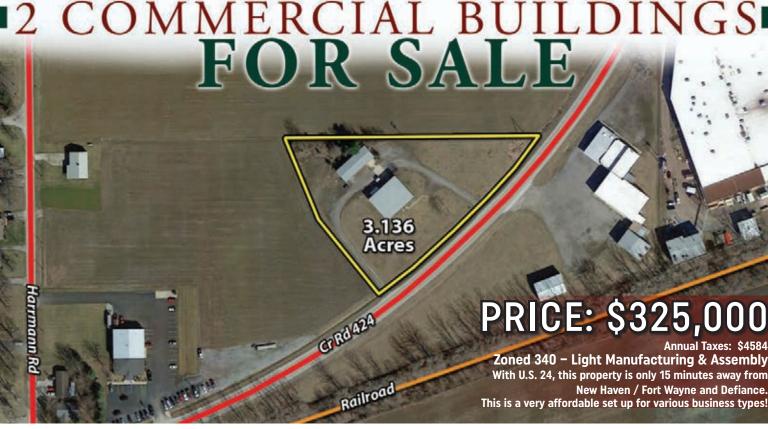

## PAULDING COUNTY • ANTWERP, OHIO

5141 COUNTY ROAD 424

BUILDING #1 - Built in 1987

- 4560 total square footage! 3885 of shop space and 675 square foot of office space
- Building is Solar Crete exterior 3" outside concrete, 8" foam and 3" interior concrete
- Extra thick concrete flooring
- Standing Seam Roof
- 3 Phase / 480 Volt Electric with overhead Bus Bar
- · Air drops throughout

- 1 Bathroom in Office, 1 Bathroom in Shop
- 10 ft. high x 12 ft. wide overhead doc
- Gas Forced Air / Central

- 1908 Total Square Footage
- (2) 12' high x 16' wide overhead door
- Metal Construction. All Concrete Floors
- 3 Phase / 480 Volt Electric with overhead Bus Bars
- Gas Forced Air