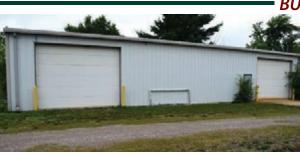

- 1 Bathroom in Office, 1 Bathroom in Shop
- 10 ft. high x 12 ft. wide overhead doc
- Gas Forced Air / Central

- 1908 Total Square Footage
- (2) 12' high x 16' wide overhead door
- Metal Construction. All Concrete Floors
- 3 Phase / 480 Volt Electric with overhead Bus Bars
- Gas Forced Air