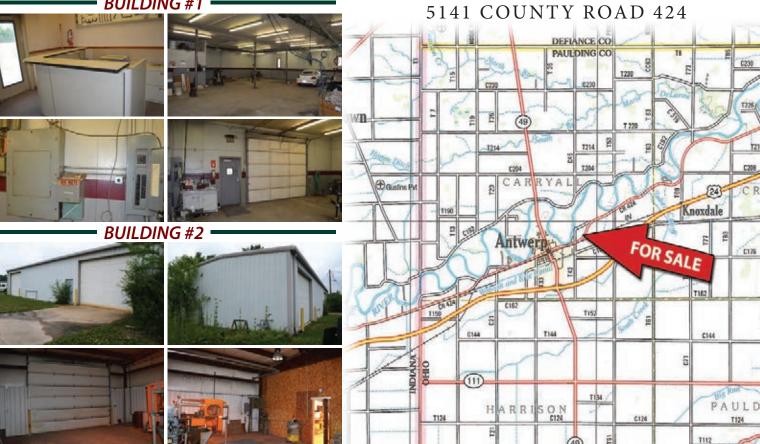

## PAULDING COUNTY • ANTWERP, OHIO

5141 COUNTY ROAD 424

BUILDING #1 - Built in 1987

- 4560 total square footage! 3885 of shop space and 675 square foot of office space
- Building is Solar Crete exterior 3" outside concrete, 8" foam and 3" interior concrete
- Extra thick concrete flooring
- Standing Seam Roof
- 3 Phase / 480 Volt Electric with overhead Bus Bar
- · Air drops throughout

- 1 Bathroom in Office, 1 Bathroom in Shop
- 10 ft. high x 12 ft. wide overhead doc
- Gas Forced Air / Central

- 1908 Total Square Footage
- (2) 12' high x 16' wide overhead door
- Metal Construction. All Concrete Floors
- 3 Phase / 480 Volt Electric with overhead Bus Bars
- Gas Forced Air