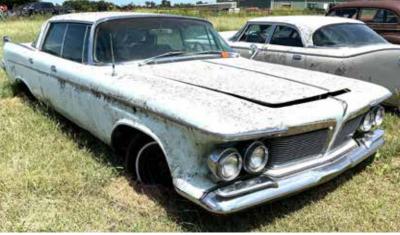

# Tuesday, September 28 PAYNE COUNTY, OKLAHOMA Starting at 5:00pm • Online Bidding Available

lus Farm Equipment & Personal Property Timed Online Only - Begins Closing September 30 at 10am

 312± Contiguous Acres on McElroy Rd 80± Acres Bordering OSU Land! Potential Building Sites Productive Tillable Land Established Hay Meadows Excellent Recreational Property **Berry** Auctions Numerous Ponds Low Hour Farm Equipment