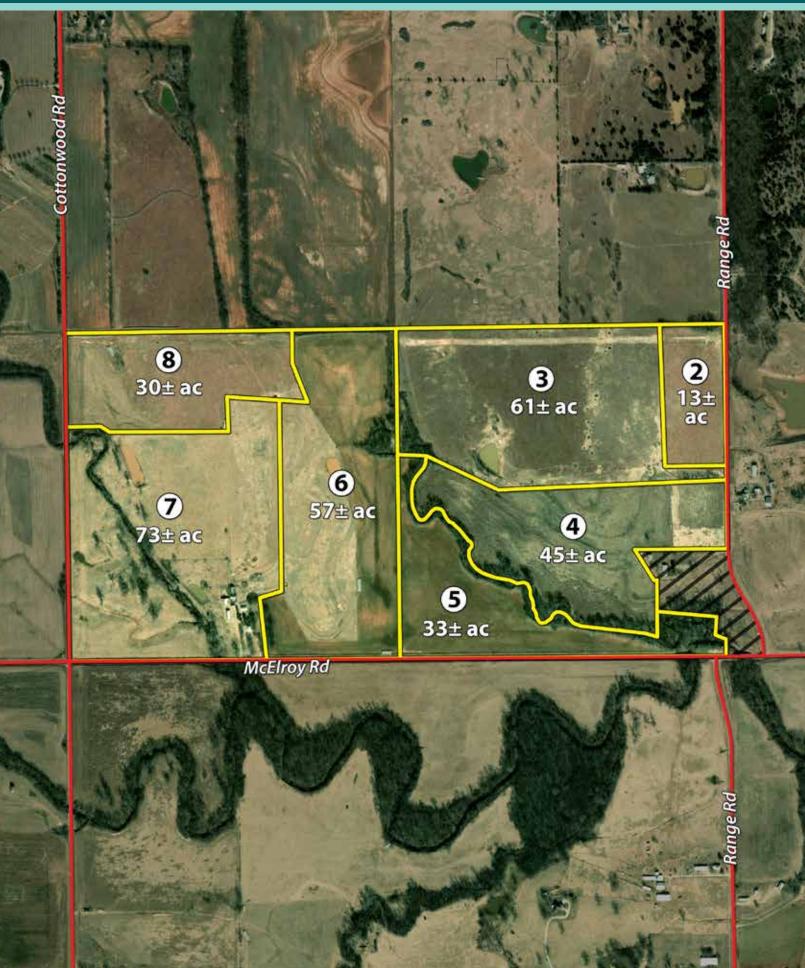

# Tuesday, September 28 PAYNE COUNTY, OKLAHOMA Starting at 5:00pm • Online Bidding Available

lus Farm Equipment & Personal Property Timed Online Only - Begins Closing September 30 at 10am

 312± Contiguous Acres on McElroy Rd 80± Acres Bordering OSU Land! Potential Building Sites Productive Tillable Land Established Hay Meadows Excellent Recreational Property **Berry** Auctions Numerous Ponds Low Hour Farm Equipment