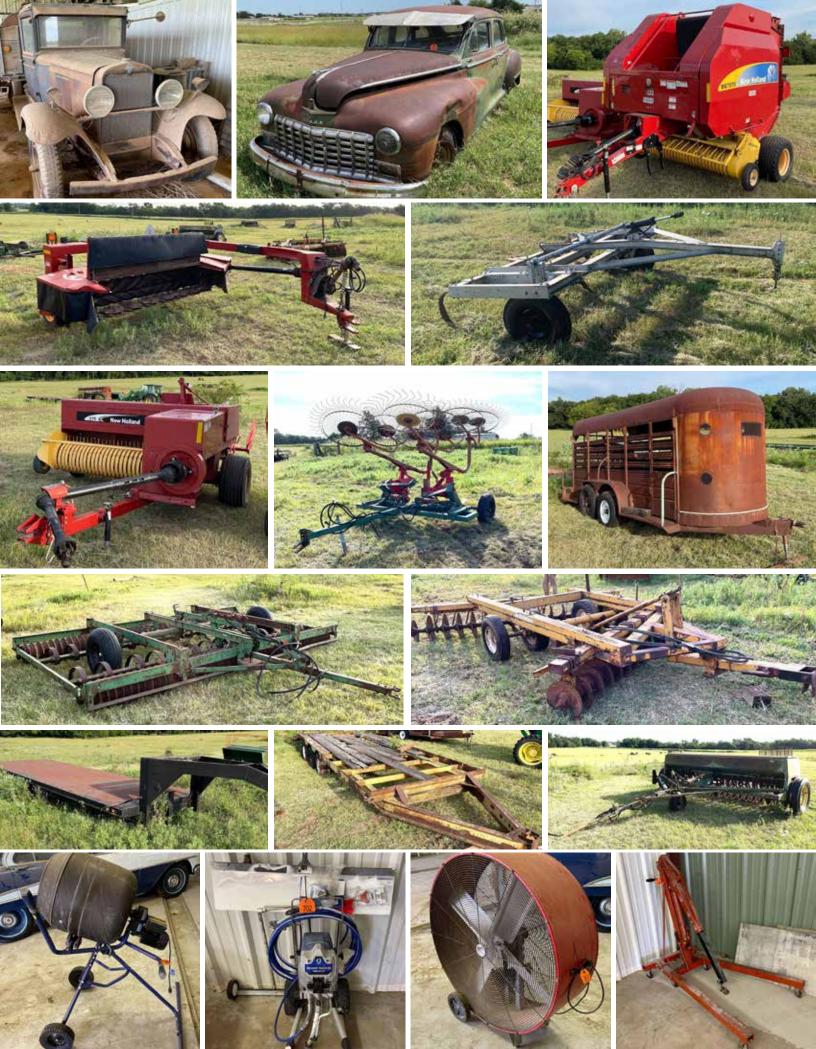

# Tuesday, September 28 PAYNE COUNTY, OKLAHOMA Starting at 5:00pm • Online Bidding Available

lus Farm Equipment & Personal Property Timed Online Only - Begins Closing September 30 at 10am

 312± Contiguous Acres on McElroy Rd 80± Acres Bordering OSU Land! Potential Building Sites Productive Tillable Land Established Hay Meadows Excellent Recreational Property **Berry** Auctions Numerous Ponds Low Hour Farm Equipment