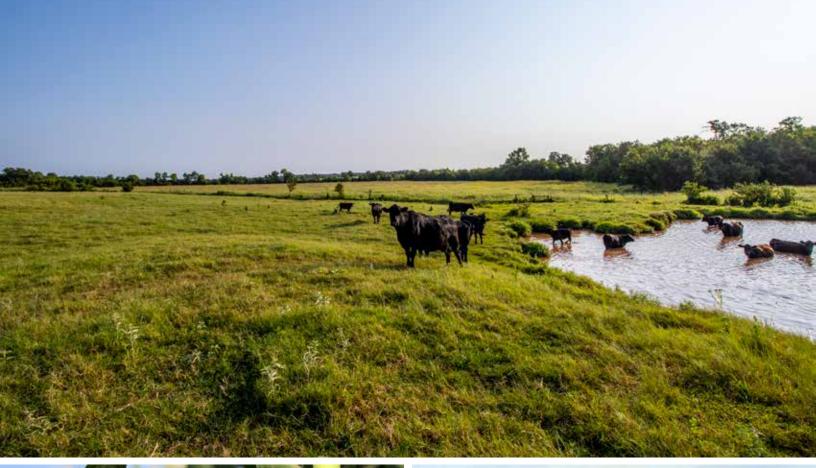

# Tuesday, September 28 PAYNE COUNTY, OKLAHOMA Starting at 5:00pm • Online Bidding Available

lus Farm Equipment & Personal Property Timed Online Only - Begins Closing September 30 at 10am

 312± Contiguous Acres on McElroy Rd 80± Acres Bordering OSU Land! Potential Building Sites Productive Tillable Land Established Hay Meadows Excellent Recreational Property **Berry** Auctions Numerous Ponds Low Hour Farm Equipment