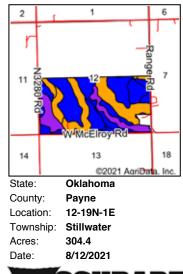

4                        |                        |         |             | 15    |
| 51   | Stephenville fine<br>sandy loam, 3 to 5<br>percent slopes,<br>severely eroded             | 0.23  | 0.3%                |                            | Vle                  |                |                | 1                | 3                        |                        |         |             |       |
|      |                                                                                           |       |                     | Veighted A                 | verage               | 0.2            | 0.1            | 7.6              | 3.8                      | 0.9                    | 111.1   | 0.1         | 6.6   |

Soils data provided by USDA and NRCS.

г

### SOILS MAP **TRACTS 2-8**







**Surety** 

| 50lis u | ata provided by US                                                                  | DA and | NRCS.               |                            |                      |              |                |                |                  | e Agric                  | lata, Inc. 2021        | www.sigi | Datainc.com | Ś     |
|---------|-------------------------------------------------------------------------------------|--------|---------------------|----------------------------|----------------------|--------------|----------------|----------------|------------------|--------------------------|------------------------|----------|-------------|-------|
| Area S  | Area Symbol: OK119, Soil Area Version: 20                                           |        |