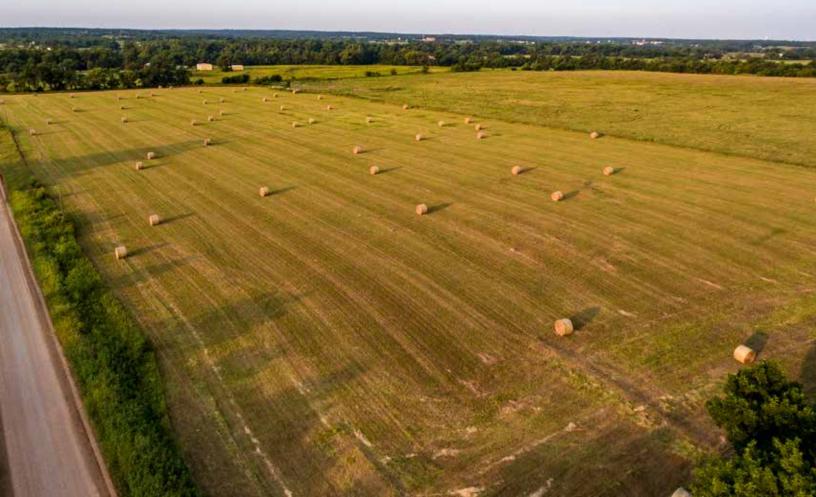

# Tuesday, September 28 PAYNE COUNTY, OKLAHOMA Starting at 5:00pm • Online Bidding Available

lus Farm Equipment & Personal Property Timed Online Only - Begins Closing September 30 at 10am

 312± Contiguous Acres on McElroy Rd 80± Acres Bordering OSU Land! Potential Building Sites Productive Tillable Land Established Hay Meadows Excellent Recreational Property **Berry** Auctions Numerous Ponds Low Hour Farm Equipment