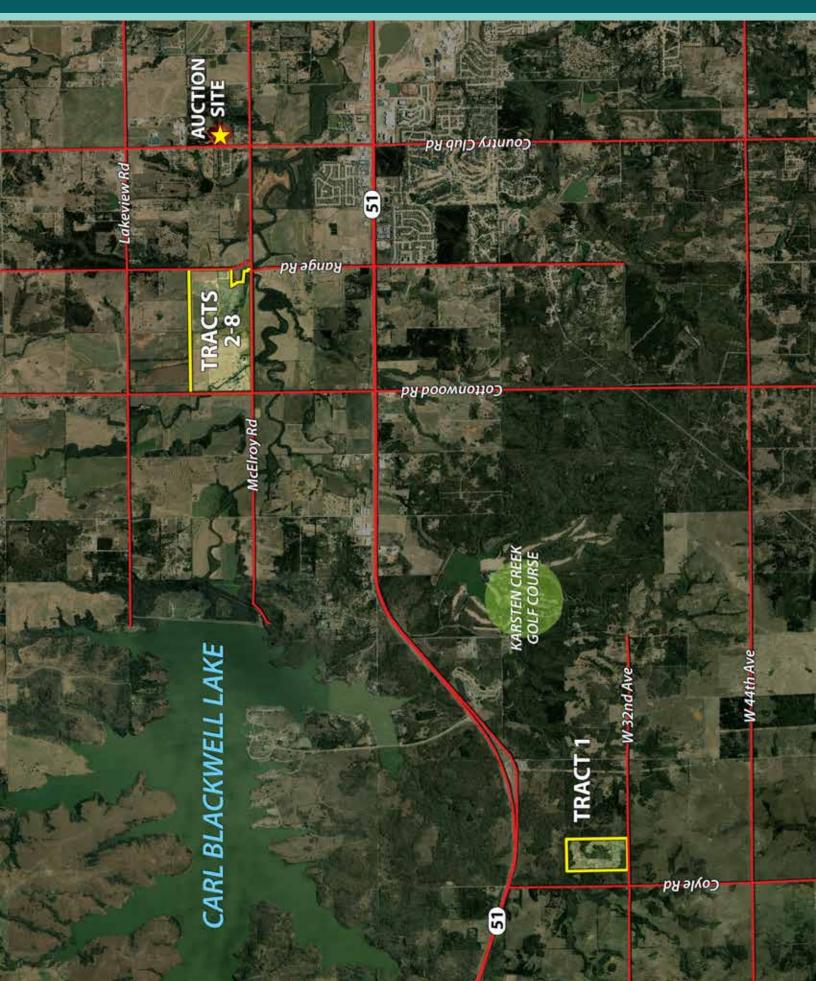

|

Meditations Event Venue, 1205 N Country Club Rd, Stillwater, OK 74075

*from 9:00 - 11:00 am* Tuesday, September 7 Friday, September 24 Tuesday, September 28 Meet a Schrader Representative at Tracts 1 & 6

Merrick abig

ON \$200K

N3339 RD

10340 10

De OSCON

Four

(177)

E0260.80

Tryon

70 88

E0180 HO

(105)

## TRACT MAPS

## TRACT MAP



## TRACT MAP TRACT 1



## TRACT MAP TRACTS 2-8



## **TRACT DESCRIPTIONS**

# Major LAND AUCTION Tuesday, September 28 PAYNE COUNTY, OKLAHOMA Starting at 5:00pm • Online Bidding Available

392 decres

Ravely does an opportunity such as the Hair Ranch present itself to the marketplace. 312± contiguous acres just outside Stillwater city limits, which feature: tillable bottomland, established hay meadows, excellent native & improved grass pastures plus potential building sites. The Hair Ranch offers something for a large variety of different Buyers. Additionally, Tract 1 off Coyle Road is an outstanding recreational property and place to build a home with rural water in place. Bordering OSU land, this parcel represents an opportunity to acquire some of Payne County's most premier hunting