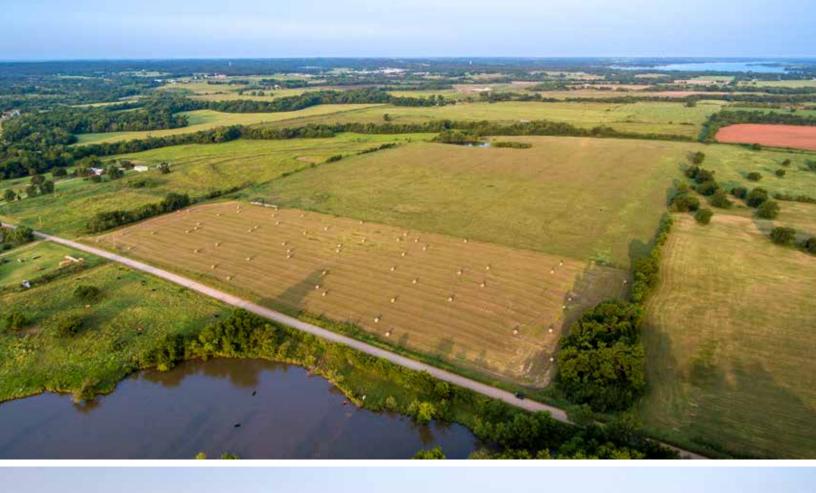

# Tuesday, September 28 PAYNE COUNTY, OKLAHOMA Starting at 5:00pm • Online Bidding Available

lus Farm Equipment & Personal Property Timed Online Only - Begins Closing September 30 at 10am

 312± Contiguous Acres on McElroy Rd 80± Acres Bordering OSU Land! Potential Building Sites Productive Tillable Land Established Hay Meadows Excellent Recreational Property **Berry** Auctions Numerous Ponds Low Hour Farm Equipment