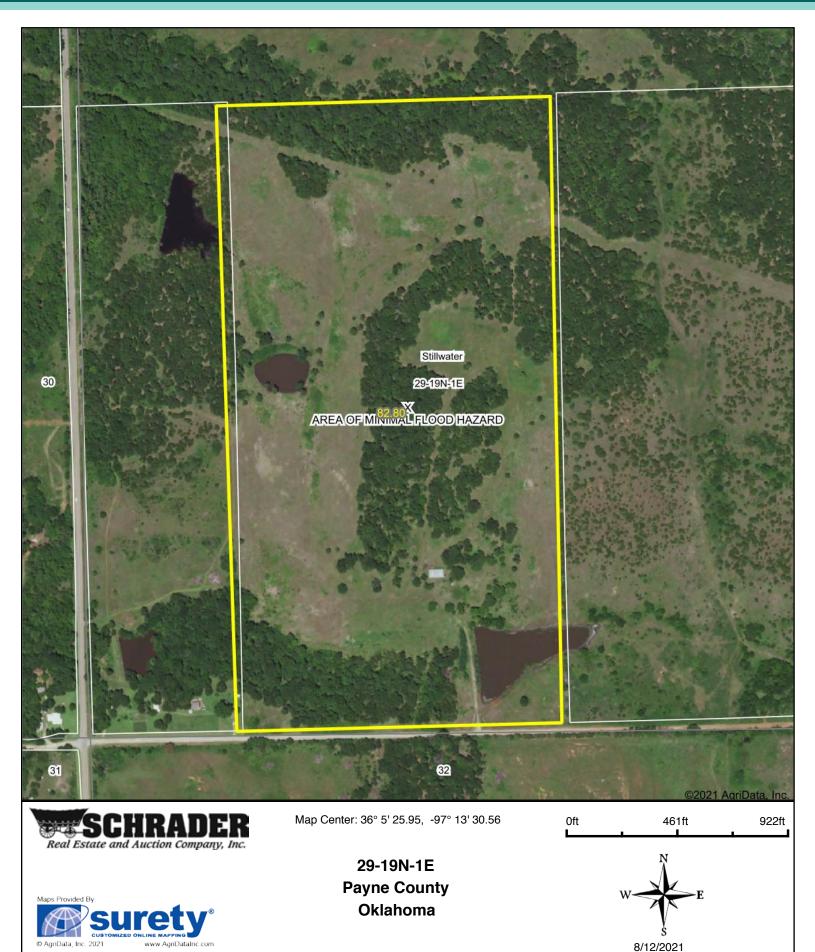

|              |                | 28             | 4                | 3                        |                        |          |             | 15    |
|         |                                                                                     |        |                     | Wei                        | ghted A              | verage       | 2.6            | 107.3          | 28.1             | 5.2                      | 2.7                    | 22.5     | 5.2         | 18.8  |

©2021 AgriData. Inc

Soils data provided by USDA and NRCS.

Soils data provided by USDA and NRCS.

## **TOPOGRAPHY MAPS**

## TOPOGRAPHY MAP TRACT 1



Field borders provided by Farm Service Agency as of 5/21/2008.

## TOPOGRAPHY MAP TRACTS 2-8



## FLOOD ZONE MAPS

## FLOOD ZONE MAP TRACT 1



Field borders provided by Farm Service Agency as of 5/21/2008. Flood related information provided by FEMA

## FLOOD ZONE MAP TRACTS 2-8



Field borders provided by Farm Service Agency as of 5/21/2008. Flood related information provided by FEMA

## TAX STATEMENT

### TAX STATEMENT TRACT 1

### **Tax Roll Inquiry**

**Payne County Treasurer** 

Carla Manning, Treasurer 315 West Sixth Street, Suite 101, Stillwater, OK 74074 Phone: 405-624-9411 Fax: 405-372-9548 E-Mail: cmanning@paynecountytreasurer.org





#### **Owner Name and Address**

PALMETTO AGRIBUSINESS, LLC 320 N RANGE RD STILLWATER OK 74075-1986

#### **Taxroll Information**

| Tax Year :        | 2020                            |
|-------------------|---------------------------------|
| Property ID :     | 19N01E-29-3-00000-000-