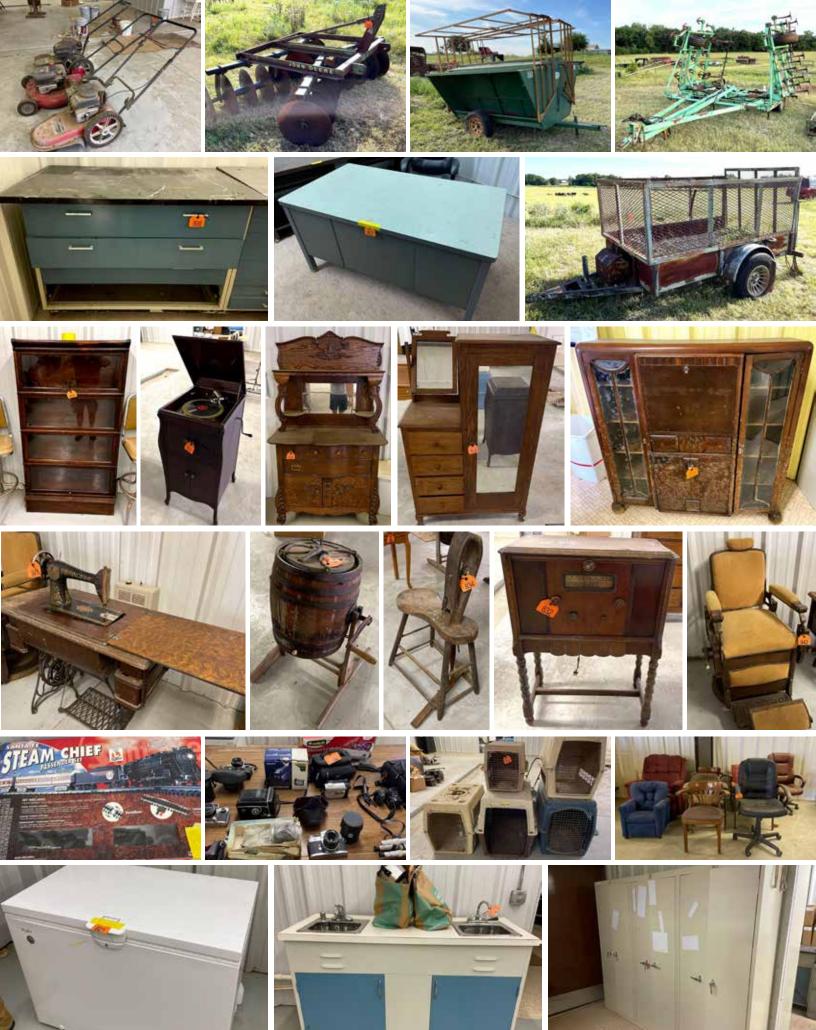

# Tuesday, September 28 PAYNE COUNTY, OKLAHOMA Starting at 5:00pm • Online Bidding Available

lus Farm Equipment & Personal Property Timed Online Only - Begins Closing September 30 at 10am

 312± Contiguous Acres on McElroy Rd 80± Acres Bordering OSU Land! Potential Building Sites Productive Tillable Land Established Hay Meadows Excellent Recreational Property **Berry** Auctions Numerous Ponds Low Hour Farm Equipment