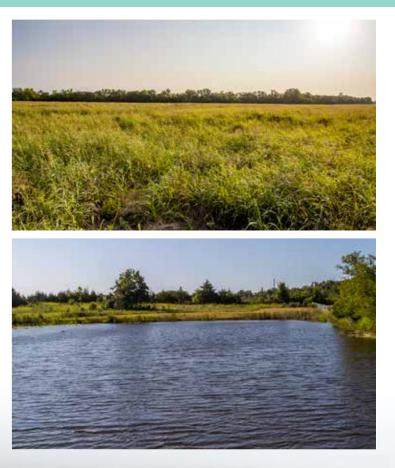

# Tuesday, September 28 PAYNE COUNTY, OKLAHOMA Starting at 5:00pm • Online Bidding Available

lus Farm Equipment & Personal Property Timed Online Only - Begins Closing September 30 at 10am

 312± Contiguous Acres on McElroy Rd 80± Acres Bordering OSU Land! Potential Building Sites Productive Tillable Land Established Hay Meadows Excellent Recreational Property **Berry** Auctions Numerous Ponds Low Hour Farm Equipment