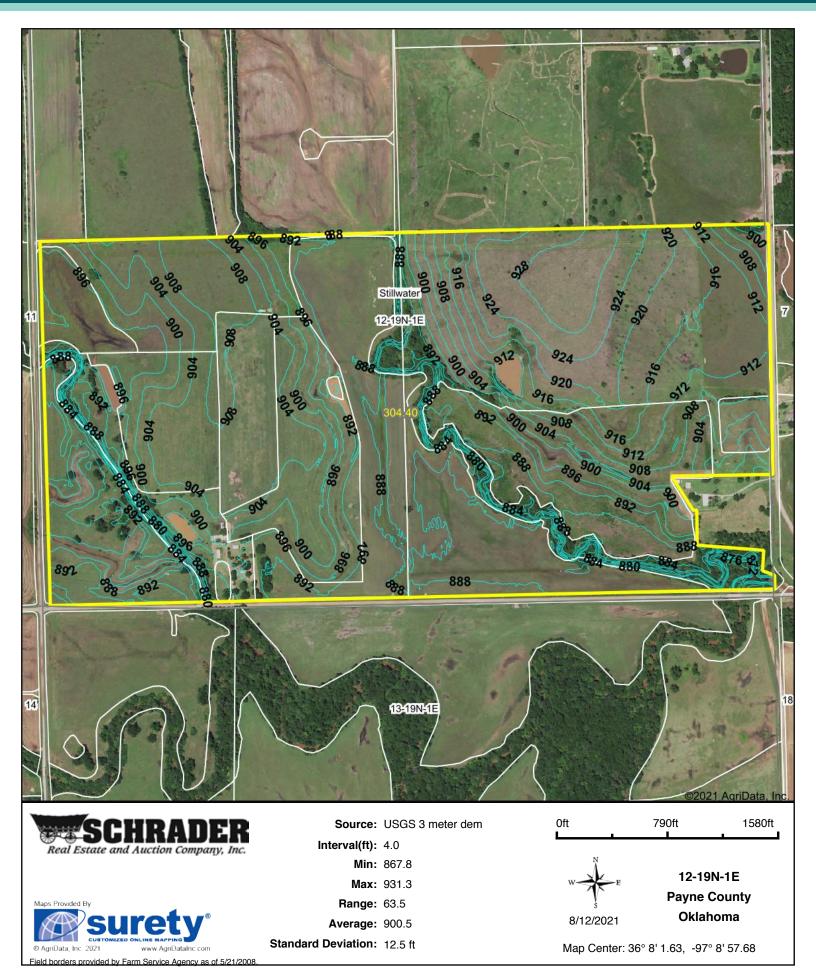

|                            | IVe                  |              |                | 28             | 4                | 3                        |                        |          |             | 15    |
|         |                                                                                     |        |                     | Wei                        | ghted A              | verage       | 2.6            | 107.3          | 28.1             | 5.2                      | 2.7                    | 22.5     | 5.2         | 18.8  |

©2021 AgriData. Inc

Soils data provided by USDA and NRCS.

Soils data provided by USDA and NRCS.

## **TOPOGRAPHY MAPS**

## TOPOGRAPHY MAP TRACT 1



Field borders provided by Farm Service Agency as of 5/21/2008.

## TOPOGRAPHY MAP TRACTS 2-8



## FLOOD ZONE MAPS

## FLOOD ZONE MAP TRACT 1



Field borders provided by Farm Service Agency as of 5/21/2008. Flood related information provided by FEMA

## FLOOD ZONE MAP TRACTS 2-8



Field borders provided by Farm Service Agency as of 5/21/2008. Flood related information provided by FEMA

## TAX STATEMENT

### TAX STATEMENT TRACT 1

### **Tax Roll Inquiry**

**Payne County Treasurer** 

Carla Manning, Treasurer 315 West Sixth Street, Suite 101, Stillwater, OK 74074 Phone: 405-624-9411 Fax: 405-372-9548 E-Mail: cmanning@paynecountytreasurer.org





#### **Owner Name and Address**

PALMETTO AGRIBUSINESS, LLC 320 N RANGE RD STILLWATER OK 74075-1986

#### **Taxroll Information**

| Tax Year :        | 2020                            |
|-------------------|------------------------------