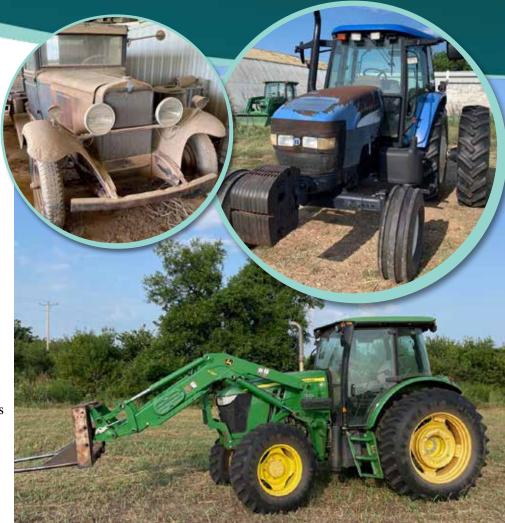

# Tuesday, September 28 PAYNE COUNTY, OKLAHOMA Starting at 5:00pm • Online Bidding Available

lus Farm Equipment & Personal Property Timed Online Only - Begins Closing September 30 at 10am

 312± Contiguous Acres on McElroy Rd 80± Acres Bordering OSU Land! Potential Building Sites Productive Tillable Land Established Hay Meadows Excellent Recreational Property **Berry** Auctions Numerous Ponds Low Hour Farm Equipment