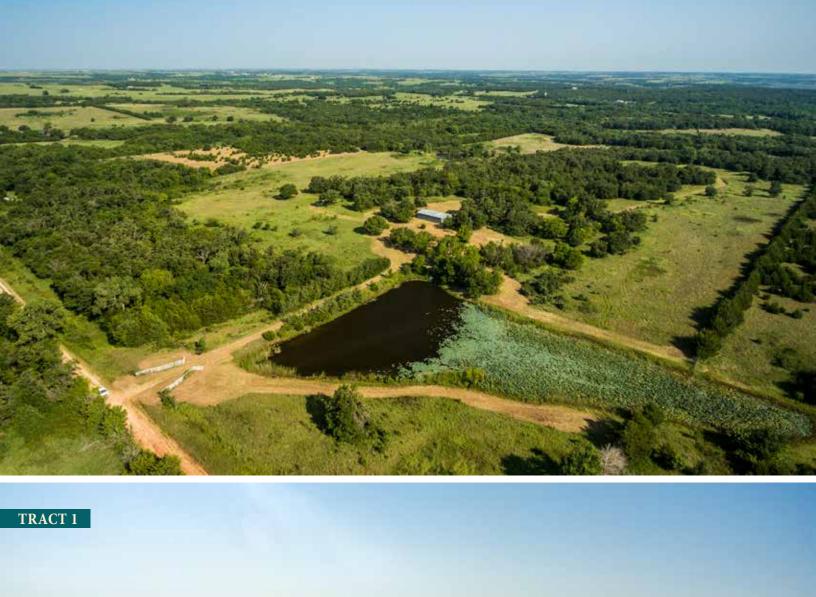

# Tuesday, September 28 PAYNE COUNTY, OKLAHOMA Starting at 5:00pm • Online Bidding Available

lus Farm Equipment & Personal Property Timed Online Only - Begins Closing September 30 at 10am

 312± Contiguous Acres on McElroy Rd 80± Acres Bordering OSU Land! Potential Building Sites Productive Tillable Land Established Hay Meadows Excellent Recreational Property **Berry** Auctions Numerous Ponds Low Hour Farm Equipment