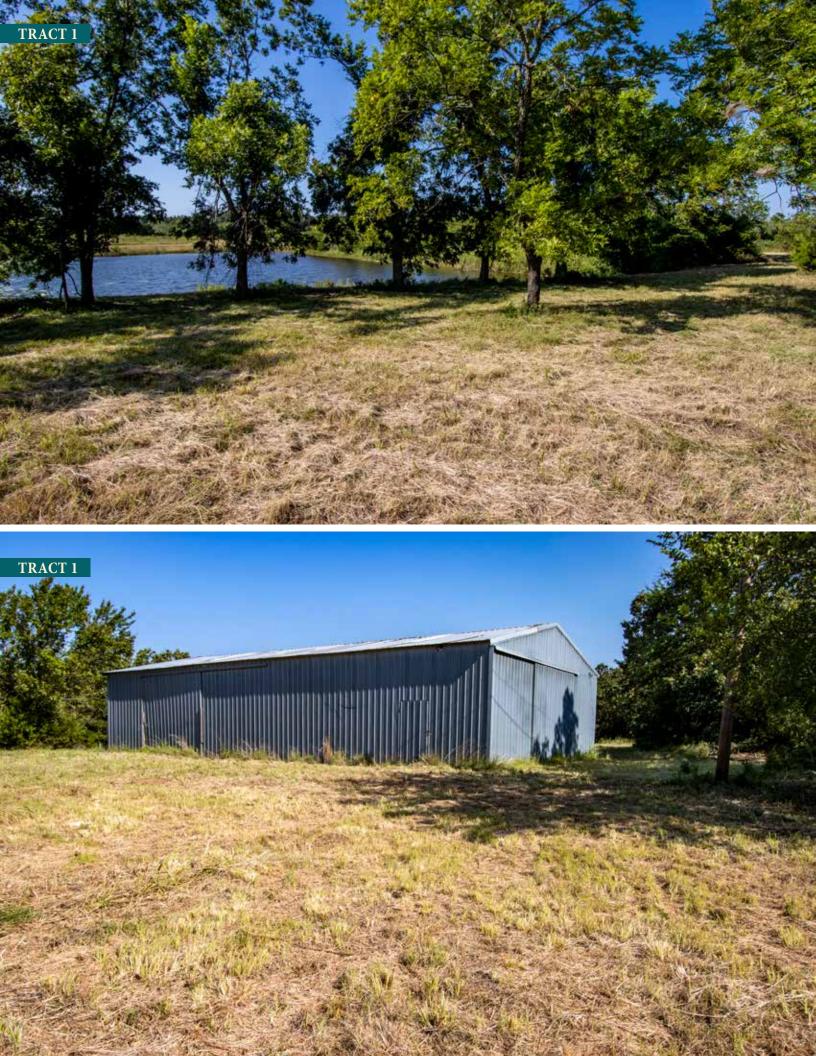

# Tuesday, September 28 PAYNE COUNTY, OKLAHOMA Starting at 5:00pm • Online Bidding Available

lus Farm Equipment & Personal Property Timed Online Only - Begins Closing September 30 at 10am

 312± Contiguous Acres on McElroy Rd 80± Acres Bordering OSU Land! Potential Building Sites Productive Tillable Land Established Hay Meadows Excellent Recreational Property **Berry** Auctions Numerous Ponds Low Hour Farm Equipment