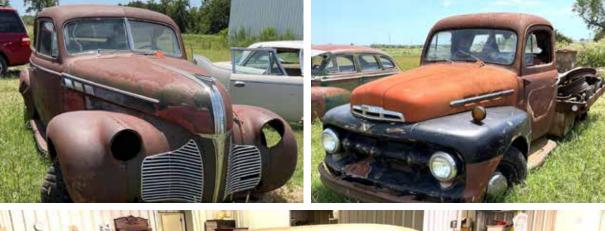

# Tuesday, September 28 PAYNE COUNTY, OKLAHOMA Starting at 5:00pm • Online Bidding Available

lus Farm Equipment & Personal Property Timed Online Only - Begins Closing September 30 at 10am

 312± Contiguous Acres on McElroy Rd 80± Acres Bordering OSU Land! Potential Building Sites Productive Tillable Land Established Hay Meadows Excellent Recreational Property **Berry** Auctions Numerous Ponds Low Hour Farm Equipment