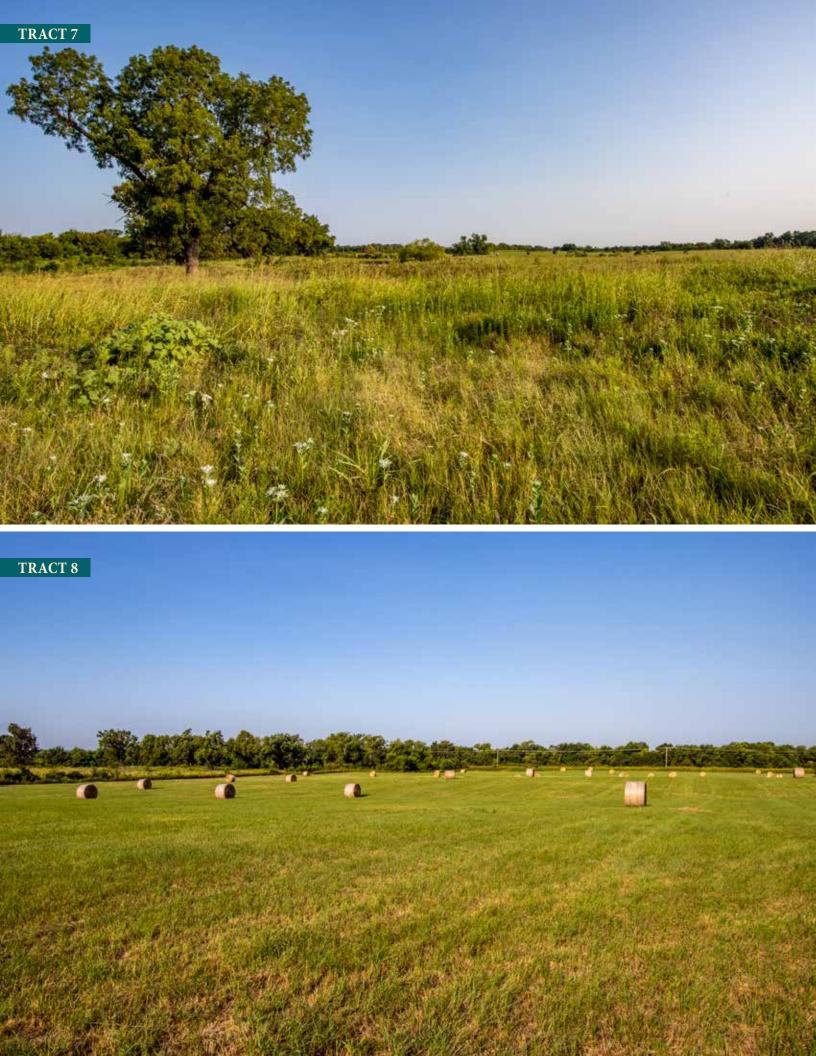

The Southwest Quarter (SW/4) of Section Twelve (12), Township Nineteen (19) North, Range One (1) East of the Indian Meridian, Payne County, State of Oklahoma, according to the U. S. Government Survey thereof.

This page is only a part of a 2016 ALTA® Commitment for Title Insurance issued by American Eagle Title Insurance Company. This Commitment is not valid without the Notice; the Commitment to Issue Policy; the Commitment Conditions; Schedule A; Schedule B, Part I - Requirements; and Schedule B, Part II - Exceptions; and a counter-signature by the Company or its issuing agent that may be in electronic form.

Copyright 2006 - 2016 American Land Title Association. All rights reserved.



# **PROPERTY PHOTOS**













TRACTS 2-8 - Northeast View



TRACT 2





























# PERSONAL PROPERTY

Farm Equipment & Personal Property Lots Begin Closing Thursday, September 30 at 10am

#### FARM EQUIPMENT

John Deere 6115D MFWD, New Holland TM155, Ford 555 Backhoe, Diesel, New Holland 1411 Disc Bine, 8 wheel V-Rake, New Holland 7070 Round Baler Extra Sweet Pickup, New Holland 575 square baler, 27ft Deutz-Allis 1300 Field Cultivator w/ single bar drag, 16ft Cultimulcher, 12ft Schafer Offset Disc, (2) 13ft John Deere 8350 Dual Box Drill, 10 shank Graham Hoeme Plow, 7ft Box Grader, Rhino 15ft Batwing Mower

## ANTIQUE/BARN FIND CARS

1955 Oldsmobile Super "88" 4 Door Sedan, Chrysler Imperial 4 Door Sedan, Plymouth Fury 4 door Sedan, Pontiac Silver Streak Deluxe, Ford F-3, 1951 Chevrolet Stepside Pickup, Dodge 4 Door Sedan, Chevy Truck, Jeep/Willy's

## LIVESTOCK RELA