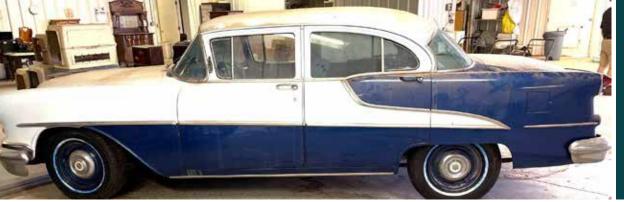

# Tuesday, September 28 PAYNE COUNTY, OKLAHOMA Starting at 5:00pm • Online Bidding Available

lus Farm Equipment & Personal Property Timed Online Only - Begins Closing September 30 at 10am

 312± Contiguous Acres on McElroy Rd 80± Acres Bordering OSU Land! Potential Building Sites Productive Tillable Land Established Hay Meadows Excellent Recreational Property **Berry** Auctions Numerous Ponds Low Hour Farm Equipment