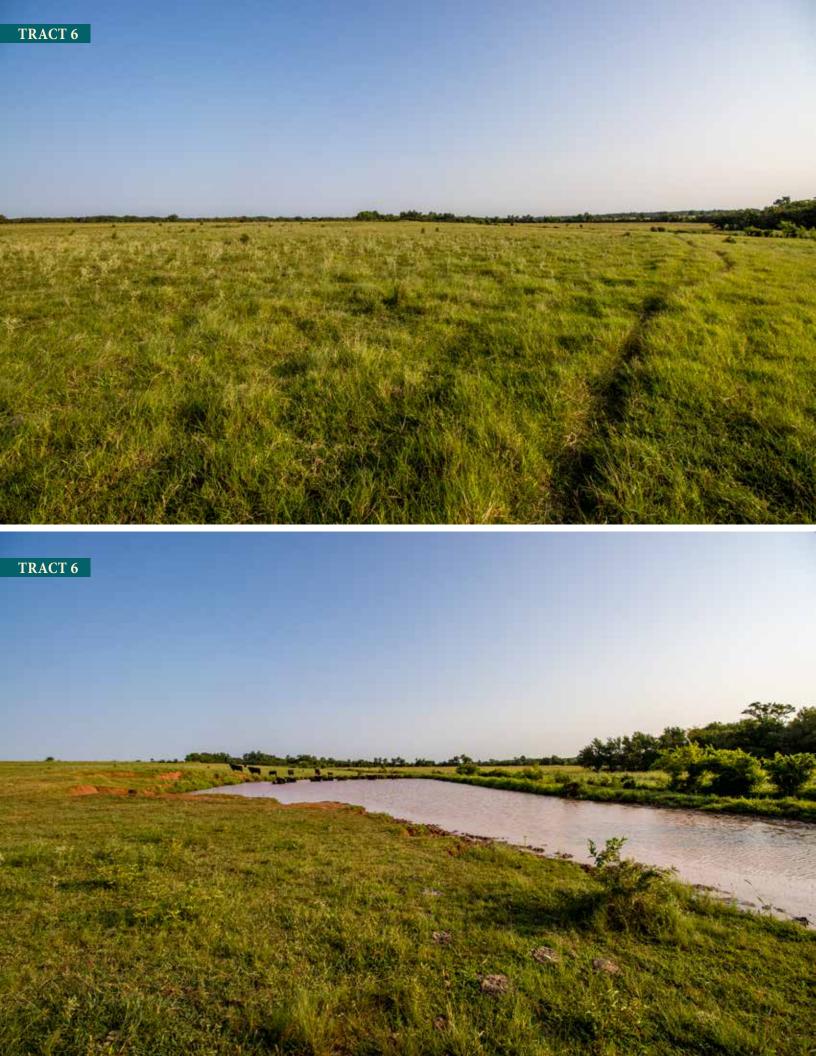

# Tuesday, September 28 PAYNE COUNTY, OKLAHOMA Starting at 5:00pm • Online Bidding Available

lus Farm Equipment & Personal Property Timed Online Only - Begins Closing September 30 at 10am

 312± Contiguous Acres on McElroy Rd 80± Acres Bordering OSU Land! Potential Building Sites Productive Tillable Land Established Hay Meadows Excellent Recreational Property **Berry** Auctions Numerous Ponds Low Hour Farm Equipment