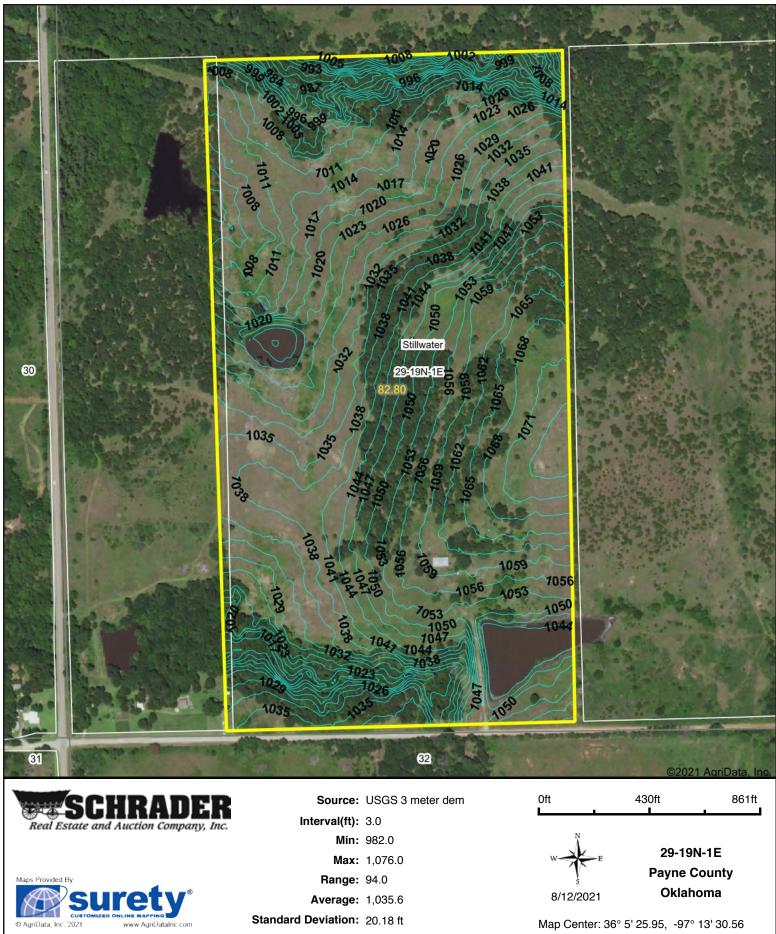

loam, 3<br>to 5 percent<br>slopes, eroded                                   | 0.26   | 0.1%                |                            | IVe                  |              |                | 28             | 4                | 3                        |                        |          |             | 15    |
|         |                                                                                     |        |                     | Wei                        | ghted A              | verage       | 2.6            | 107.3          | 28.1             | 5.2                      | 2.7                    | 22.5     | 5.2         | 18.8  |

©2021 AgriData. Inc

Soils data provided by USDA and NRCS.

Soils data provided by USDA and NRCS.

## **TOPOGRAPHY MAPS**

## TOPOGRAPHY MAP TRACT 1



Field borders provided by Farm Service Agency as of 5/21/2008.

## TOPOGRAPHY MAP TRACTS 2-8



## FLOOD ZONE MAPS

## FLOOD ZONE MAP TRACT 1



Field borders provided by Farm Service Agency as of 5/21/2008. Flood related information provided by FEMA

## FLOOD ZONE MAP TRACTS 2-8



Field borders provided by Farm Service Agency as of 5/21/2008. Flood related information provided by FEMA

## TAX STATEMENT

### TAX STATEMENT TRACT 1

### **Tax Roll Inquiry**

**Payne County Treasurer** 

Carla Manning, Treasurer 315 West Sixth Street, Suite 101, Stillwater, OK 74074 Phone: 405-624-9411 Fax: 405-372-9548 E-Mail: cmanning@paynecountytreasurer.org





#### **Owner Name and Address**

PALMETTO AGRIBUSINESS, LLC 320 N RANGE RD STILLWATER OK 74075-1986

#### **Taxroll Information**

| Tax Year