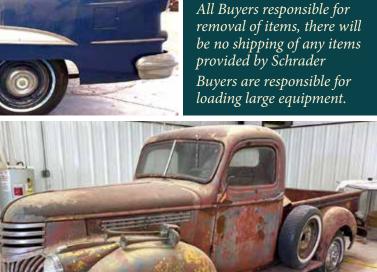

# Tuesday, September 28 PAYNE COUNTY, OKLAHOMA Starting at 5:00pm • Online Bidding Available

lus Farm Equipment & Personal Property Timed Online Only - Begins Closing September 30 at 10am

 312± Contiguous Acres on McElroy Rd 80± Acres Bordering OSU Land! Potential Building Sites Productive Tillable Land Established Hay Meadows Excellent Recreational Property **Berry** Auctions Numerous Ponds Low Hour Farm Equipment