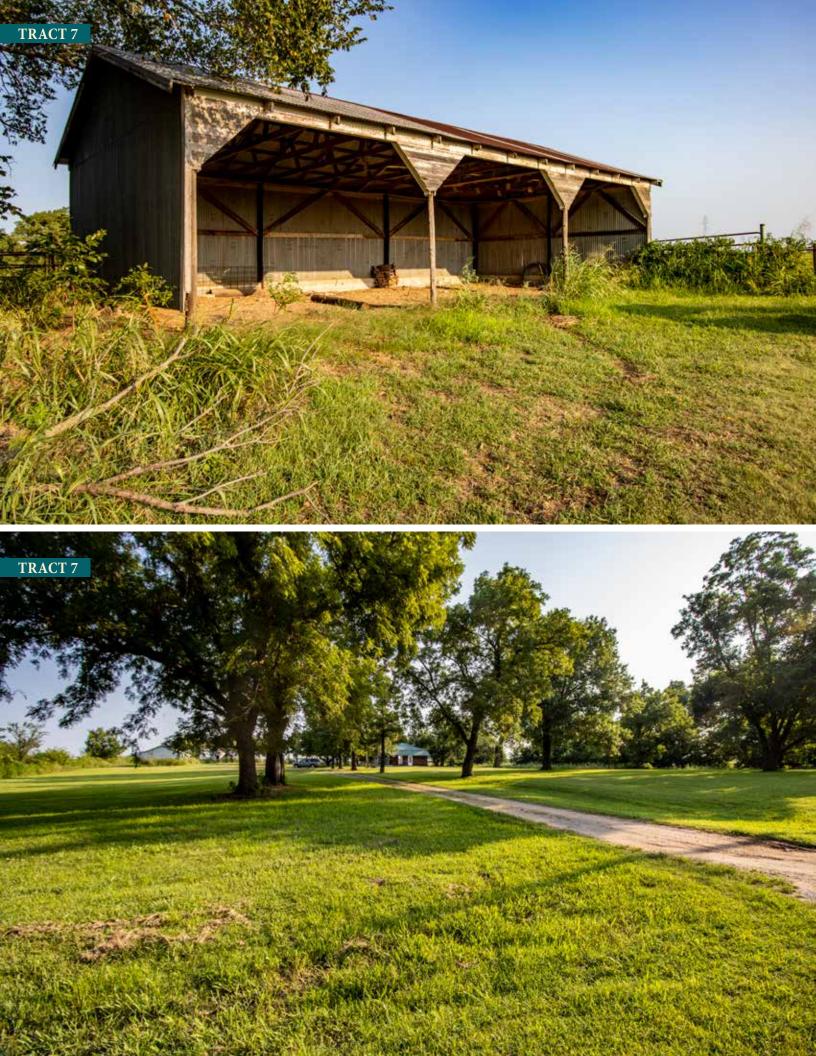

llows:

The Southwest Quarter (SW/4) of Section Twelve (12), Township Nineteen (19) North, Range One (1) East of the Indian Meridian, Payne County, State of Oklahoma, according to the U. S. Government Survey thereof.

This page is only a part of a 2016 ALTA® Commitment for Title Insurance issued by American Eagle Title Insurance Company. This Commitment is not valid without the Notice; the Commitment to Issue Policy; the Commitment Conditions; Schedule A; Schedule B, Part I - Requirements; and Schedule B, Part II - Exceptions; and a counter-signature by the Company or its issuing agent that may be in electronic form.

Copyright 2006 - 2016 American Land Title Association. All rights reserved.



# **PROPERTY PHOTOS**













TRACTS 2-8 - Northeast View



TRACT 2





























# PERSONAL PROPERTY

Farm Equipment & Personal Property Lots Begin Closing Thursday, September 30 at 10am

#### FARM EQUIPMENT

John Deere 6115D MFWD, New Holland TM155, Ford 555 Backhoe, Diesel, New Holland 1411 Disc Bine, 8 wheel V-Rake, New Holland 7070 Round Baler Extra Sweet Pickup, New Holland 575 square baler, 27ft Deutz-Allis 1300 Field Cultivator w/ single bar drag, 16ft Cultimulcher, 12ft Schafer Offset Disc, (2) 13ft John Deere 8350 Dual Box Drill, 10 shank Graham Hoeme Plow, 7ft Box Grader, Rhino 15ft Batwing Mower

## ANTIQUE/BARN FIND CARS

1955 Oldsmobile Super "88" 4 Door Sedan, Chrysler Imperial 4 Door Sedan, Plymouth Fury 4 door Sedan, Pontiac Silver Streak Deluxe, Ford F-3, 1951 Chevrolet Stepside Pickup, Dodge 4 Door Sedan, Chevy Truck, Jeep/Willy's

## LIVESTOC