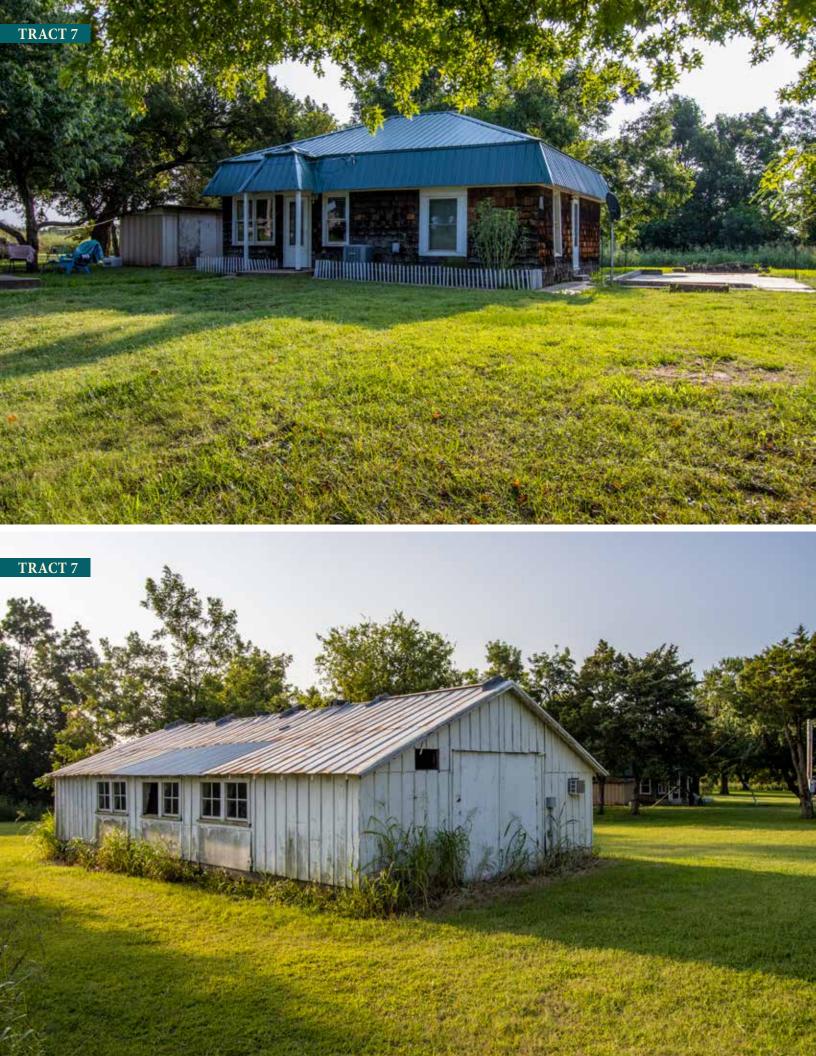

follows:

The Southwest Quarter (SW/4) of Section Twelve (12), Township Nineteen (19) North, Range One (1) East of the Indian Meridian, Payne County, State of Oklahoma, according to the U. S. Government Survey thereof.

This page is only a part of a 2016 ALTA® Commitment for Title Insurance issued by American Eagle Title Insurance Company. This Commitment is not valid without the Notice; the Commitment to Issue Policy; the Commitment Conditions; Schedule A; Schedule B, Part I - Requirements; and Schedule B, Part II - Exceptions; and a counter-signature by the Company or its issuing agent that may be in electronic form.

Copyright 2006 - 2016 American Land Title Association. All rights reserved.



# **PROPERTY PHOTOS**













TRACTS 2-8 - Northeast View



TRACT 2





























# PERSONAL PROPERTY

Farm Equipment & Personal Property Lots Begin Closing Thursday, September 30 at 10am

#### FARM EQUIPMENT

John Deere 6115D MFWD, New Holland TM155, Ford 555 Backhoe, Diesel, New Holland 1411 Disc Bine, 8 wheel V-Rake, New Holland 7070 Round Baler Extra Sweet Pickup, New Holland 575 square baler, 27ft Deutz-Allis 1300 Field Cultivator w/ single bar drag, 16ft Cultimulcher, 12ft Schafer Offset Disc, (2) 13ft John Deere 8350 Dual Box Drill, 10 shank Graham Hoeme Plow, 7ft Box Grader, Rhino 15ft Batwing Mower

## ANTIQUE/BARN FIND CARS

1955 Oldsmobile Super "88" 4 Door Sedan, Chrysler Imperial 4 Door Sedan, Plymouth Fury 4 door Sedan, Pontiac Silver Streak Deluxe, Ford F-3, 1951 Chevrolet Stepside Pickup, Dodge 4 Door Sedan, Chevy Truck, Jeep/Willy's

## LIVEST