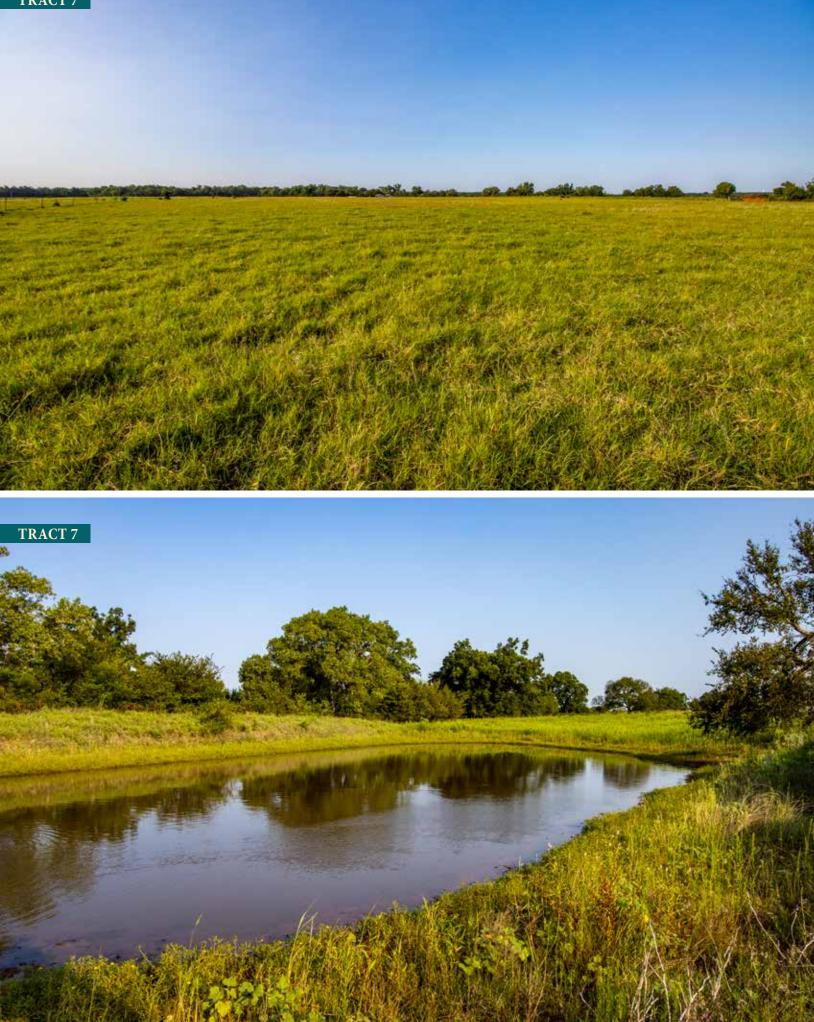

s:

The Southwest Quarter (SW/4) of Section Twelve (12), Township Nineteen (19) North, Range One (1) East of the Indian Meridian, Payne County, State of Oklahoma, according to the U. S. Government Survey thereof.

This page is only a part of a 2016 ALTA® Commitment for Title Insurance issued by American Eagle Title Insurance Company. This Commitment is not valid without the Notice; the Commitment to Issue Policy; the Commitment Conditions; Schedule A; Schedule B, Part I - Requirements; and Schedule B, Part II - Exceptions; and a counter-signature by the Company or its issuing agent that may be in electronic form.

Copyright 2006 - 2016 American Land Title Association. All rights reserved.



# **PROPERTY PHOTOS**













TRACTS 2-8 - Northeast View



TRACT 2





























# PERSONAL PROPERTY

Farm Equipment & Personal Property Lots Begin Closing Thursday, September 30 at 10am

#### FARM EQUIPMENT

John Deere 6115D MFWD, New Holland TM155, Ford 555 Backhoe, Diesel, New Holland 1411 Disc Bine, 8 wheel V-Rake, New Holland 7070 Round Baler Extra Sweet Pickup, New Holland 575 square baler, 27ft Deutz-Allis 1300 Field Cultivator w/ single bar drag, 16ft Cultimulcher, 12ft Schafer Offset Disc, (2) 13ft John Deere 8350 Dual Box Drill, 10 shank Graham Hoeme Plow, 7ft Box Grader, Rhino 15ft Batwing Mower

## ANTIQUE/BARN FIND CARS

1955 Oldsmobile Super "88" 4 Door Sedan, Chrysler Imperial 4 Door Sedan, Plymouth Fury 4 door Sedan, Pontiac Silver Streak Deluxe, Ford F-3, 1951 Chevrolet Stepside Pickup, Dodge 4 Door Sedan, Chevy Truck, Jeep/Willy's

## LIVESTOCK RE