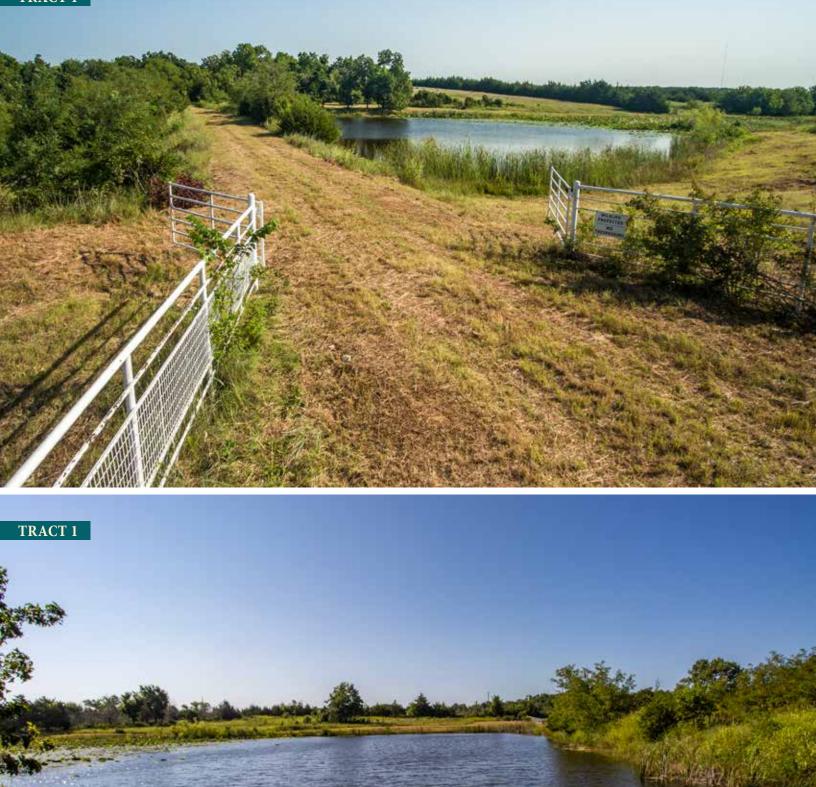

# Tuesday, September 28 PAYNE COUNTY, OKLAHOMA Starting at 5:00pm • Online Bidding Available

lus Farm Equipment & Personal Property Timed Online Only - Begins Closing September 30 at 10am

 312± Contiguous Acres on McElroy Rd 80± Acres Bordering OSU Land! Potential Building Sites Productive Tillable Land Established Hay Meadows Excellent Recreational Property **Berry** Auctions Numerous Ponds Low Hour Farm Equipment