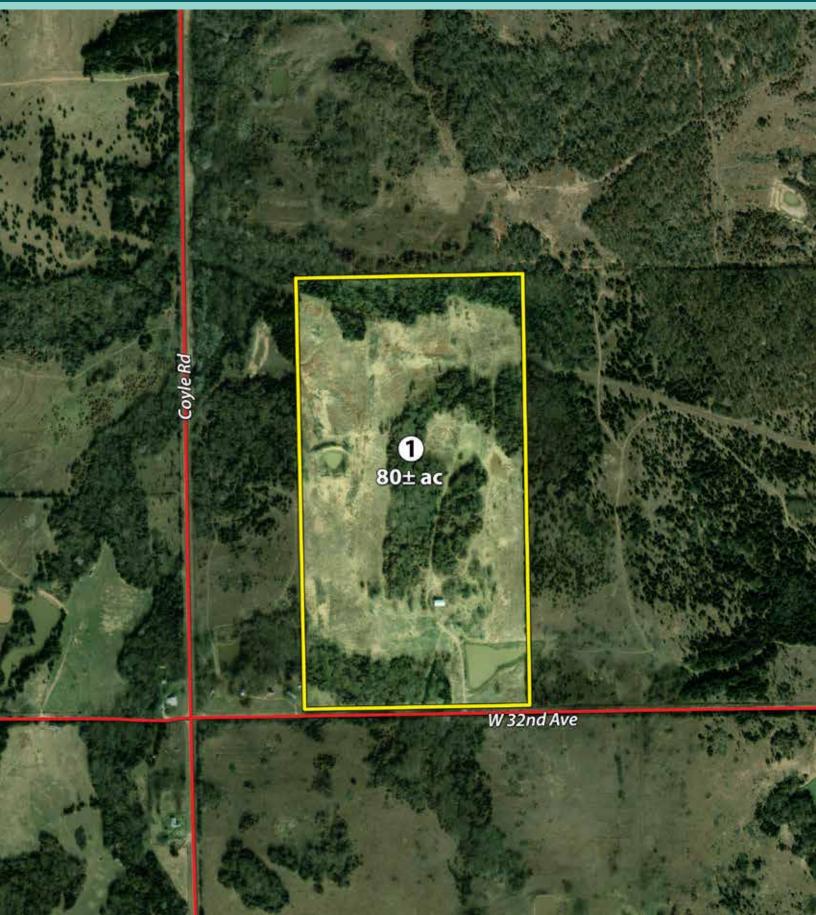

# Tuesday, September 28 PAYNE COUNTY, OKLAHOMA Starting at 5:00pm • Online Bidding Available

lus Farm Equipment & Personal Property Timed Online Only - Begins Closing September 30 at 10am

 312± Contiguous Acres on McElroy Rd 80± Acres Bordering OSU Land! Potential Building Sites Productive Tillable Land Established Hay Meadows Excellent Recreational Property **Berry** Auctions Numerous Ponds Low Hour Farm Equipment