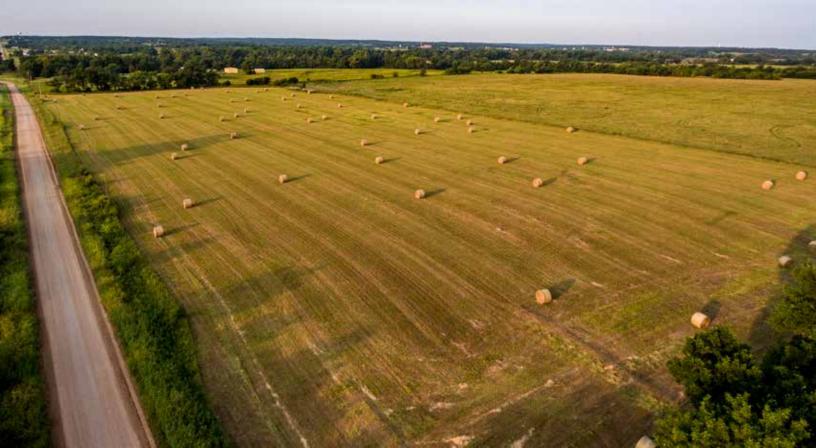

# Tuesday, September 28 PAYNE COUNTY, OKLAHOMA Starting at 5:00pm • Online Bidding Available

lus Farm Equipment & Personal Property Timed Online Only - Begins Closing September 30 at 10am

 312± Contiguous Acres on McElroy Rd 80± Acres Bordering OSU Land! Potential Building Sites Productive Tillable Land Established Hay Meadows Excellent Recreational Property **Berry** Auctions Numerous Ponds Low Hour Farm Equipment