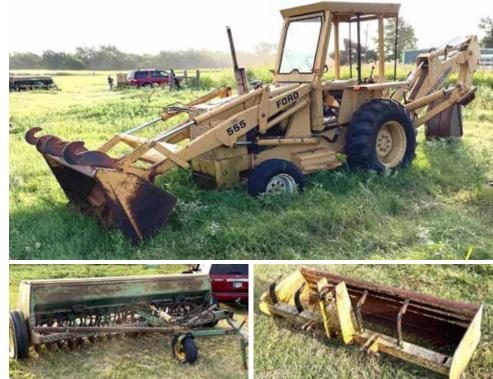

# Tuesday, September 28 PAYNE COUNTY, OKLAHOMA Starting at 5:00pm • Online Bidding Available

lus Farm Equipment & Personal Property Timed Online Only - Begins Closing September 30 at 10am

 312± Contiguous Acres on McElroy Rd 80± Acres Bordering OSU Land! Potential Building Sites Productive Tillable Land Established Hay Meadows Excellent Recreational Property **Berry** Auctions Numerous Ponds Low Hour Farm Equipment