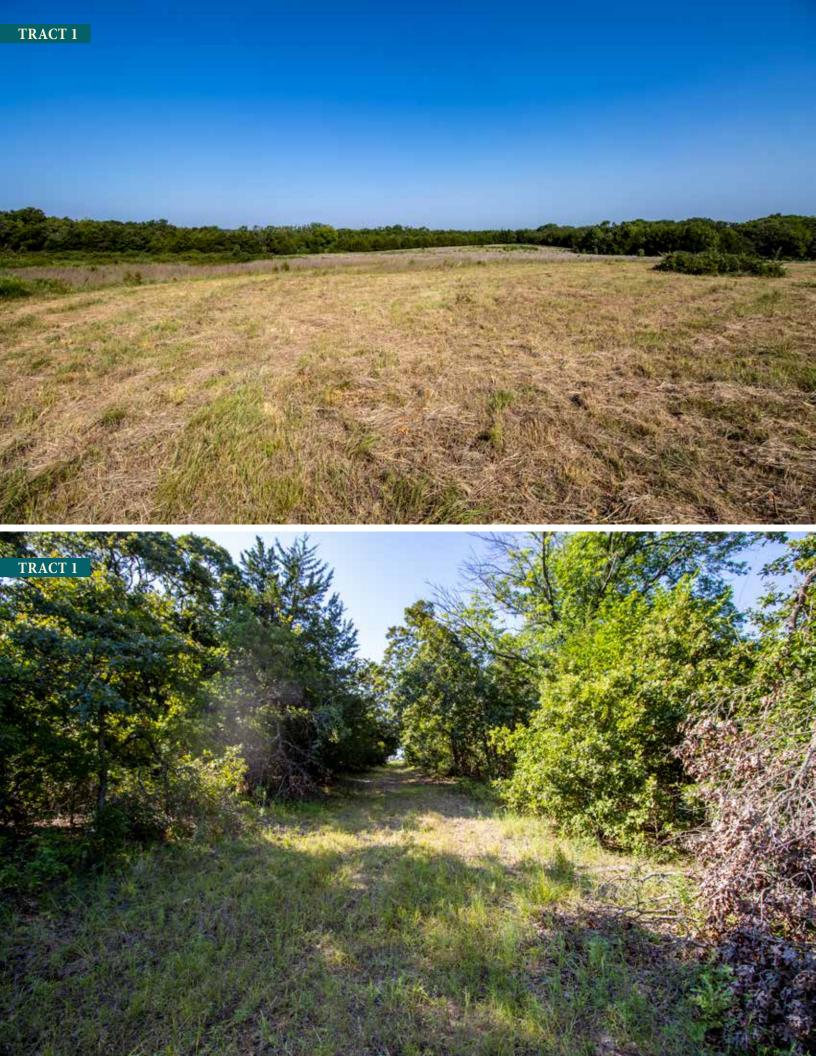

# Tuesday, September 28 PAYNE COUNTY, OKLAHOMA Starting at 5:00pm • Online Bidding Available

lus Farm Equipment & Personal Property Timed Online Only - Begins Closing September 30 at 10am

 312± Contiguous Acres on McElroy Rd 80± Acres Bordering OSU Land! Potential Building Sites Productive Tillable Land Established Hay Meadows Excellent Recreational Property **Berry** Auctions Numerous Ponds Low Hour Farm Equipment