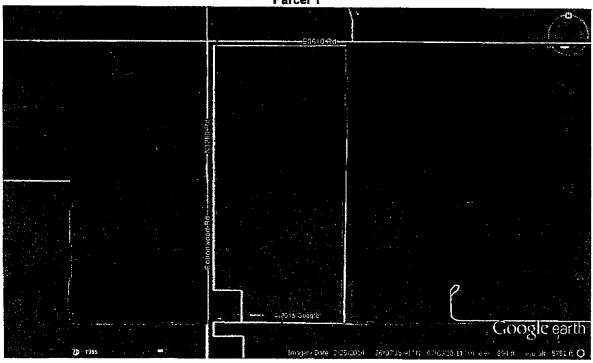

#### **SCHEDULE C**

The Land is described as follows:

The Southwest Quarter (SW/4) of Section Twelve (12), Township Nineteen (19) North, Range One (1) East of the Indian Meridian, Payne County, State of Oklahoma, according to the U. S. Government Survey thereof.