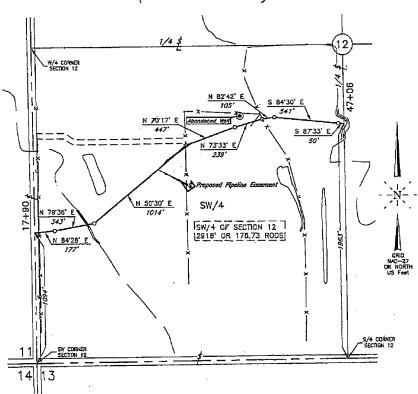

#### **SCHEDULE C**

The Land is described as follows:

The Southwest Quarter (SW/4) of Section Twelve (12), Township Nineteen (19) North, Range One (1) East of the Indian Meridian, Payne County, State of Oklahoma, according to the U. S. Government Survey thereof.