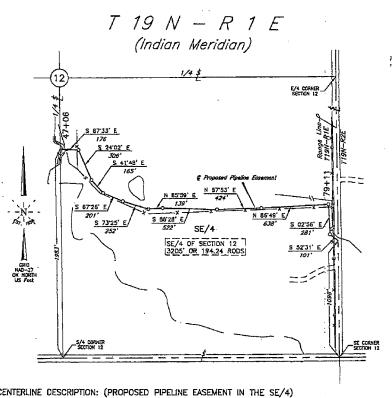

#### **SCHEDULE C**

The Land is described as follows:

The Southwest Quarter (SW/4) of Section Twelve (12), Township Nineteen (19) North, Range One (1) East of the Indian Meridian, Payne County, State of Oklahoma, according to the U. S. Government Survey thereof.