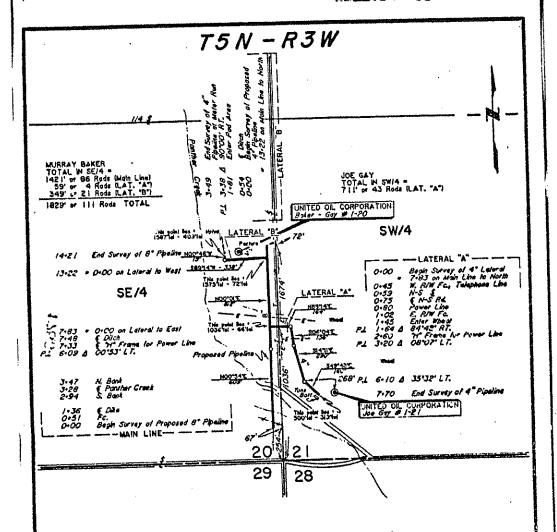

#### Tracts 2-4

The West Half of the Northeast Quarter (W½ NE¼) of Section Fourteen (14), Township Five (5) North, Range Three (3) West, McClain County, Oklahoma.

#### Tracts 5-8

The Southeast Quarter (SE½) and the North Half of the Northeast Quarter of the Southwest Quarter (N½ NE½ SW½) of Section Ten (10), Township Five (5) North, Range Three (3) West, McClain County, Oklahoma.