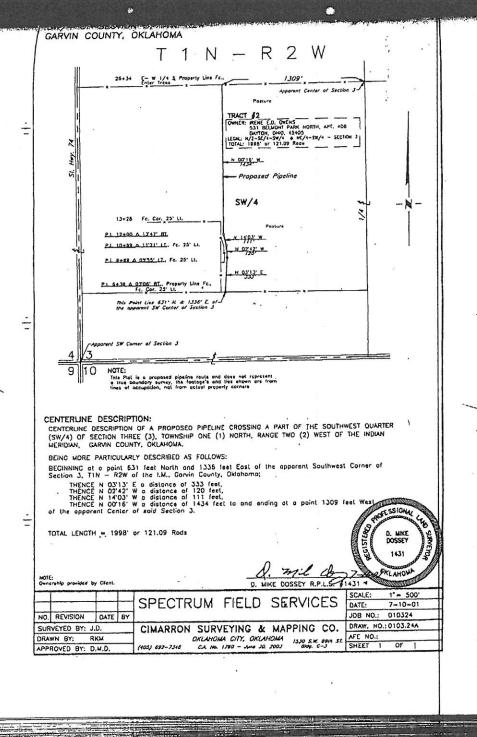

5. The Land is described as follows:

The North Half of the Southwest Quarter (N½ SW¼) and the North Half of the Southeast Quarter of the Southwest Quarter (N½ SE¼ SW¼) in Section 3, Township 1 North, Range 2 West of the IBM., Garvin County, Oklahoma.

- 1. Any defect, lien, encumbrance, adverse claim, or other matter that appears for the first time in the Public Records or is created, attaches, or is disclosed between the Commitment Date and the date on which all of the Schedule B, Part I Requirements are met.
- 2. Rights or claims of parties in possession not recorded in the public records.
- 3. Easements or claims of easements not recorded in the public records.
- 4. Any encroachment, overlaps, discrepancies or conflicts in boundary lines, shortage in area, or other matters which would be disclosed by an accurate and complete survey or inspection of the premises.
- 5. Any statutory lien, or right to lien, for services, labor, or material arising from construction of an improvement or work related to the Land and not recorded in the Public Records.
- 6. Taxes or special assessments which are not shown as existing liens by the public records.
- 7. Ad Valorem Taxes for the year 2021, amount of which is not ascertainable, due or payable.
- 8. Any claim to (a) ownership of or rights to minerals and similar substances, including but not limited to ores, metals, coal, lignite, oil, gas, uranium, clay, rock, limestone, sand, and gravel located in, on, or under the Land or produced from the Land, whether such ownership or rights arise by lease, grant, exception, conveyance, reservation, or otherwise; and (b) any rights, privileges, immunities, rights of way, and easements associated therewith or appurtenant thereto, whether or not the interests or rights excepted in (a) or (b) appear in the public records.
- 9. Water rights, claims or title to water, whether or not shown by the public records.
- 10. Grant and Right of Way and Gate Valve Permit filed August 17, 2006 in Book 1781 at Page 808.
- 11. Pipeline easement in favor of Magnolia Petroleum Company filed August 17, 1940 in Book 221 at Page