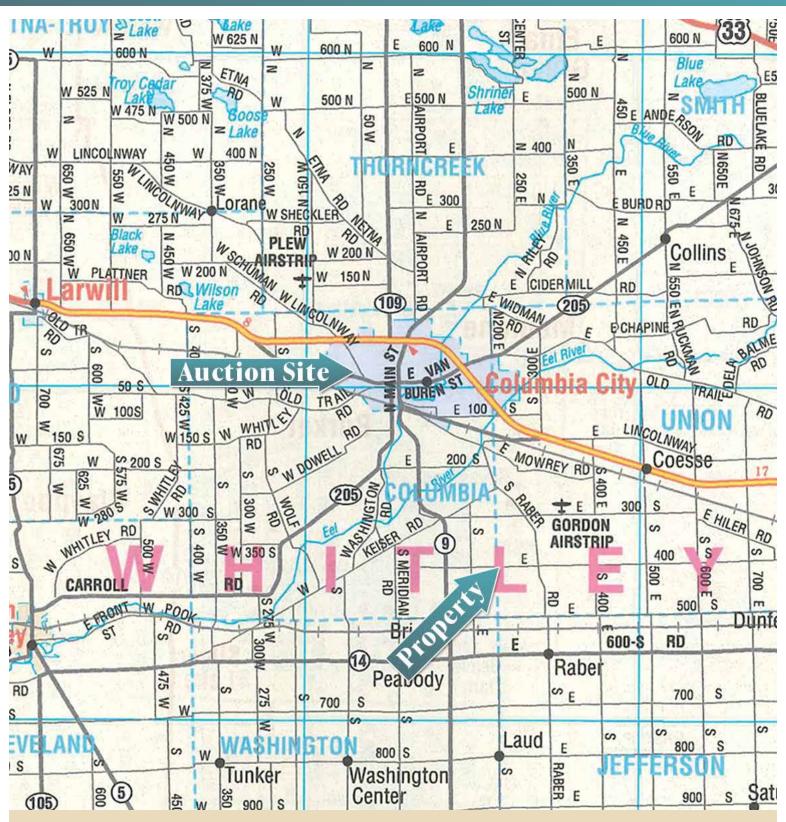

### **LOCATION & TRACT MAPS**

**Auction Location:** 4-H Community Center • 680 Squawbuck Rd Columbia City, IN 46725 **Property Location:** 2030 E 400 S Columbia City, IN 46725 • Approximately 3 miles south of Columbia City, IN or 2 miles north of SR 14 on SR 9 to CR 400S, then east 1½ miles to the property.