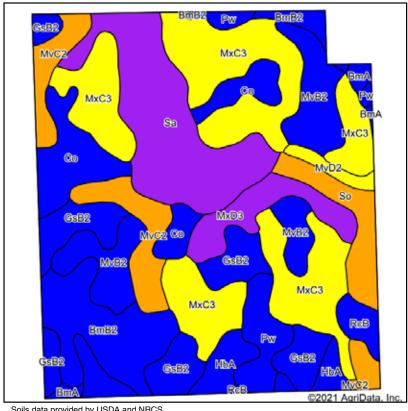

### **SURETY SOILS MAP**

State: Indiana County: Whitley 31-31N-10E Location: Township: Union 134.71 Acres:

Date:

6/16/2021

Soils data provided by USDA and NRCS.

| A * 0 0 0 | umbal: IN193 Cail Area                                                 |       | . 00             |                            |                  |                |       |                |                        |                            |      |         |          |                 |
|-----------|------------------------------------------------------------------------|-------|------------------|----------------------------|------------------|----------------|-------|----------------|------------------------|----------------------------|------|---------|----------|-----------------|
|           | ymbol: IN183, Soil Area '                                              |       |                  | ı                          | 1                |                |       |                |                        | ı                          |      |         |          |                 |
| Code      | Soil Description                                                       | Acres | Percent of field | Non-Irr<br>Class<br>Legend | Non-Irr<br>Class | Alfalfa<br>hay | Corn  | Corn<br>silage | Grass<br>legume<br>hay | Grass<br>legume<br>pasture | Oats | Pasture | Soybeans | Winter<br>wheat |
| MxC3      | Morley clay loam, 6 to 12 percent slopes, severely eroded              | 34.51 | 25.6%            |                            | IVe              |                | 105   | 15             | 4                      | 7                          |      |         | 37       | 47              |
| Sa        | Saranac silty clay loam,<br>sandy substratum,<br>frequently flooded    | 18.12 | 13.5%            |                            | Vw               |                |       |                |                        |                            |      |         |          |                 |
| GsB2      | Glynwood loam, 2 to 6 percent slopes, eroded                           | 13.35 | 9.9%             |                            | lle              | 5              | 128   | 18             | 4                      | 8                          | 78   |         | 41       | 56              |
| MvB2      | Morley loam, 3 to 6 percent slopes, eroded                             | 12.17 | 9.0%             |                            | lle              |                | 119   | 17             | 4                      |                            |      | 8       | 42       | 53              |
| BmB2      | Blount loam, interlobate<br>moraines, 1 to 4 percent<br>slopes, eroded | 11.64 | 8.6%             |                            | lle              |                | 137   | 17             | 5                      |                            |      | 9       | 50       | 54              |
| Со        | Coesse silty clay loam                                                 | 9.99  | 7.4%             |                            | llw              |                | 150   | 22             | 5                      |                            |      | 10      | 44       | 60              |
| MvC2      | Morley loam, 6 to 12<br>percent slopes, eroded                         | 8.30  | 6.2%             |                            | Ille             |                | 115   | 18             | 4                      |                            |      | 8       | 40       | 52              |
| Pw        | Pewamo silty clay loam,<br>0 to 1 percent slopes                       | 6.74  | 5.0%             |                            | llw              |                | 157   |                | 5                      | 11                         |      |         | 47       | 64              |
| So        | Sloan loam, sandy<br>substratum, frequently<br>flooded                 | 6.15  | 4.6%             |                            | IIIw             |                | 150   | 22             |                        |                            |      |         | 40       |                 |
| MxD3      | Morley clay loam, 12 to<br>18 percent slopes,<br>severely eroded       | 5.62  | 4.2%             |                            | Vle              |                | 92    | 15             | 3                      | 7                          |      |         | 32       | 42              |
| HbA       | Haskins loam, 0 to 3 percent slopes                                    | 3.91  | 2.9%             |                            | llw              |                | 158   |                | 5                      | 11                         |      |         | 59       | 62              |
| RcB       | Rawson sandy loam, 2 to 6 percent slopes                               | 1.85  | 1.4%             |                            | lle              |                | 126   | 18             | 5                      |                            |      | 8       | 44       | 57              |
| MvD2      | Morley loam, 12 to 20 percent slopes, eroded                           | 1.29  | 1.0%             |                            | IVe              |                | 100   | 15             | 3                      |                            |      | 7       | 35       | 45              |
| BmA       | Blount loam, interlobate moraines, 0 to 2 percent slopes               | 1.07  | 0.8%             |                            | llw              |                | 142   | 17             | 5                      |                            |      | 9       | 52       | 56              |
|           |                                                                        |       |                  | Weighted                   | Average          | 0.5            | 107.3 | 13.5           | 3.5                    | 3.7                        | 7.7  | 3       | 36       | 43.1            |