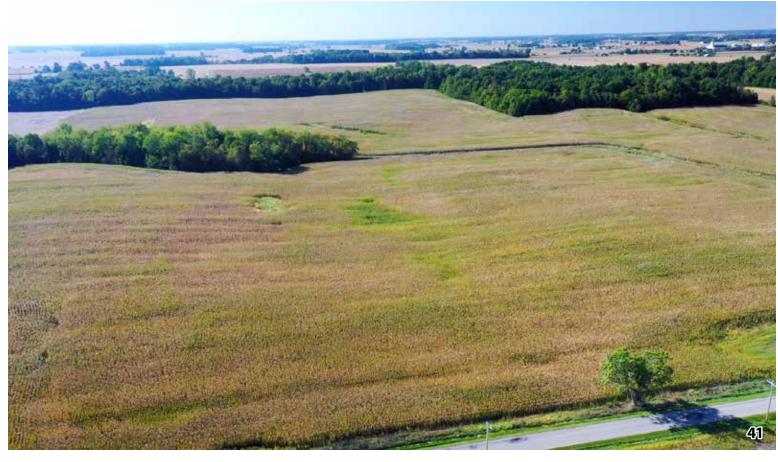

### **LOCATION & TRACT MAPS**

**Auction Location:** 4-H Community Center • 680 Squawbuck Rd Columbia City, IN 46725 **Property Location:** 2030 E 400 S Columbia City, IN 46725 • Approximately 3 miles south of Columbia City, IN or 2 miles north of SR 14 on SR 9 to CR 400S, then east 1½ miles to the property.