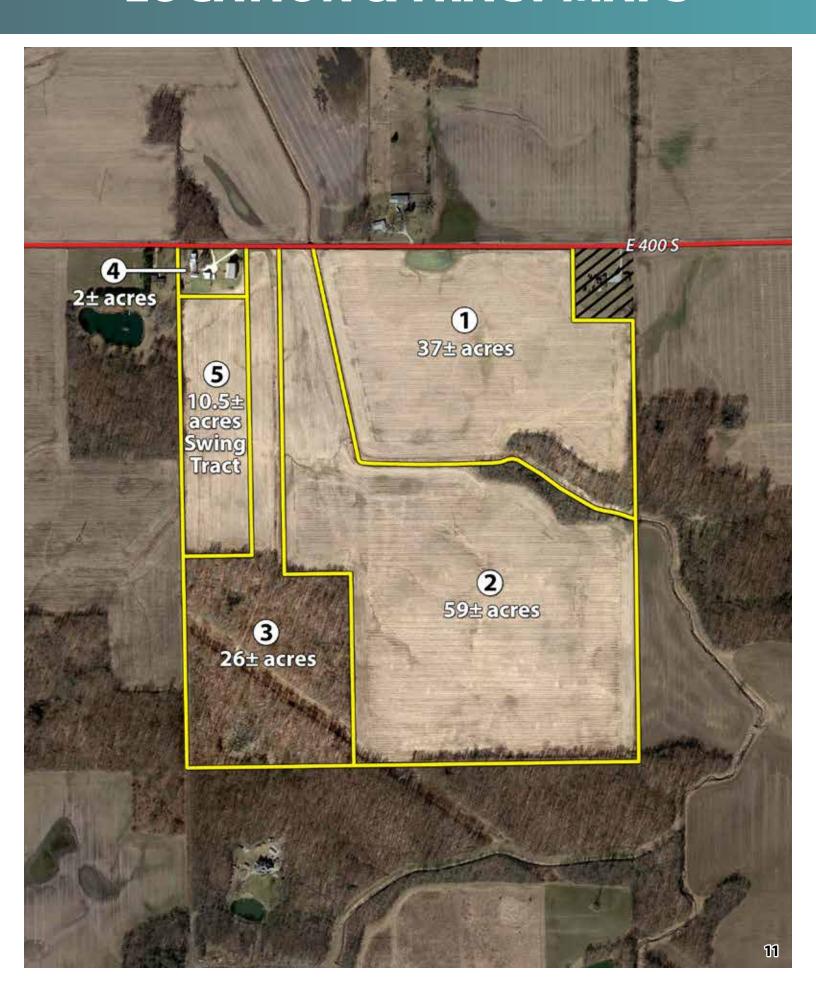

#### **AUCTION TERMS & CONDITIONS:**

**PROCEDURE:** The property will be offered in 5 individual tracts, any combination of tracts & as a total 134± acre unit. There will be open bidding on all tracts & combinations during the auction as determined by the Auctioneer. The auction will be offered in individual tracts, combinations of tracts & as a whole

**ACREAGE:** All tract acreages, dimensions & proposed boundaries are approximate & have been estimated based on current legal descriptions and/or aerial photos

**SURVEY:** The Seller shall provide a new survey where there is no existing legal description or where new boundaries are created by the tract divisions in this auction. Any need for a new survey shall be determined solely by the Seller. Seller & successful bidder shall each pay half (50:50) of the cost of the survey. The type of survey performed shall be at the Seller's op-