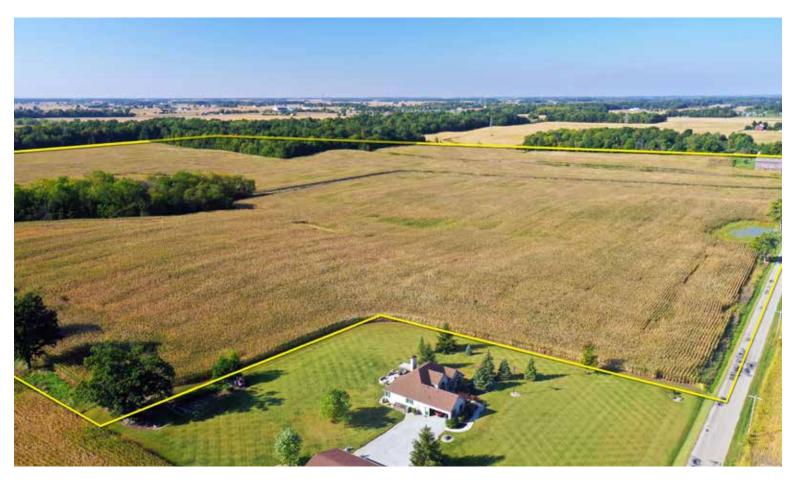

### **LOCATION & TRACT MAPS**

**Auction Location:** 4-H Community Center • 680 Squawbuck Rd Columbia City, IN 46725 **Property Location:** 2030 E 400 S Columbia City, IN 46725 • Approximately 3 miles south of Columbia City, IN or 2 miles north of SR 14 on SR 9 to CR 400S, then east 1½ miles to the property.