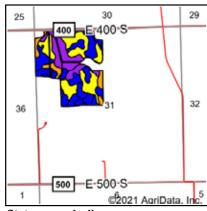

### **LOCATION & TRACT MAPS**

**Auction Location:** 4-H Community Center • 680 Squawbuck Rd Columbia City, IN 46725 **Property Location:** 2030 E 400 S Columbia City, IN 46725 • Approximately 3 miles south of Columbia City, IN or 2 miles north of SR 14 on SR 9 to CR 400S, then east 1½ miles to the property.