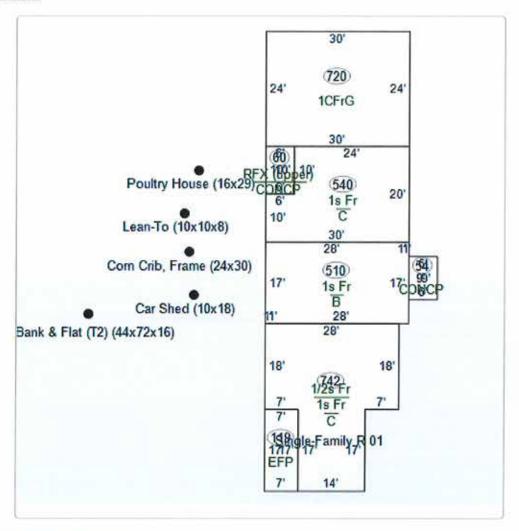

Pay 2021 are certified.

First installment for 2020 Pay 2021 tax is due May 10th. The second installment is due November 10th.

9/30/21, 1:30 PM

Beacon - Whitley County IN - Parcel Report: 92-05-31-000-401.000-012

#### **Payments**

| Year          | Receipt# | Transaction Date | Amount     |
|---------------|----------|------------------|------------|
| 2020 Pay 2021 | 1142052  | 4/22/2021        | \$1,677.59 |
| 2019 Pay 2020 | 1128592  | 11/10/2020       | \$1,666.27 |
| 2019 Pay 2020 | 1133623  | 5/5/2020         | \$1,607.97 |
| 2018 Pay 2019 | 1095067  | 11/12/2019       | \$2,288.55 |
| 2018 Pay 2019 | 1071795  | 5/10/2019        | \$2,288.55 |
| 2017 Pay 2018 | 1035716  | 11/13/2018       | \$1,786.26 |
| 2017 Pay 2018 | 1039924  | 5/7/2018         | \$1,839.26 |

#### Sketches



#### 2021 Property Record Cards

92-05-31-000-401.000-012 (PDF)

Whitley County and its officials, imployees, agents, departments and personnel makes no representation or warranty as to the accuracy of the information and in particular its accuracy as to labelling, dimensions, contows, property boundaries, or placement or location of any map features on this website:

User Privacy Policy GDPR Privacy Notice

Last Data Upload: 9/30/2021, 2:35:56 AM

Schneider

Version 2.3.149













































#### SCHRADER REAL ESTATE & AUCTION CO., INC.

950 N. Liberty Dr., Columbia City, IN 46725 260-244-7606 or 800-451-2709 SchraderAuction.com