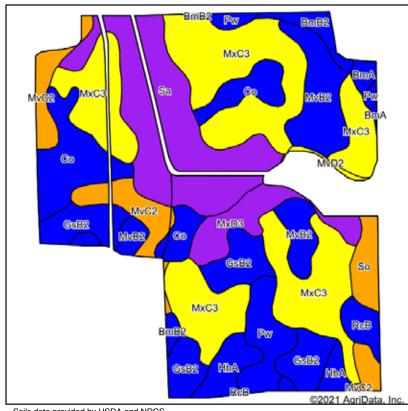

### **TILLABLE SOILS MAP**

State: Indiana
County: Whitley
Location: 31-31N-10E
Township: Union
Acres: 105.51
Date: 6/16/2021

Soils data provided by USDA and NRCS.

|      | ata provided by USDA and National Natio |       | 00               |                            |                  |                |       |                |                        | 9 AgriData, Inc. 20        |      | www.Ag  |          |                 |
|------|--------------------------------------------------------------------------------------------------------------------------------------------------------------------------------------------------------------------------------------------------------------------------------------------------------------------------------------------------------------------------------------------------------------------------------------------------------------------------------------------------------------------------------------------------------------------------------------------------------------------------------------------------------------------------------------------------------------------------------------------------------------------------------------------------------------------------------------------------------------------------------------------------------------------------------------------------------------------------------------------------------------------------------------------------------------------------------------------------------------------------------------------------------------------------------------------------------------------------------------------------------------------------------------------------------------------------------------------------------------------------------------------------------------------------------------------------------------------------------------------------------------------------------------------------------------------------------------------------------------------------------------------------------------------------------------------------------------------------------------------------------------------------------------------------------------------------------------------------------------------------------------------------------------------------------------------------------------------------------------------------------------------------------------------------------------------------------------------------------------------------------|-------|------------------|----------------------------|------------------|----------------|-------|----------------|------------------------|----------------------------|------|---------|----------|-----------------|
| Code | Soil Description                                                                                                                                                                                                                                                                                                                                                                                                                                                                                                                                                                                                                                                                                                                                                                                                                                                                                                                                                                                                                                                                                                                                                                                                                                                                                                                                                                                                                                                                                                                                                                                                                                                                                                                                                                                                                                                                                                                                                                                                                                                                                                               | Acres | Percent of field | Non-Irr<br>Class<br>Legend | Non-Irr<br>Class | Alfalfa<br>hay | Corn  | Corn<br>silage | Grass<br>legume<br>hay | Grass<br>legume<br>pasture | Oats | Pasture | Soybeans | Winter<br>wheat |
| MxC3 | Morley clay loam, 6 to 12 percent slopes, severely eroded                                                                                                                                                                                                                                                                                                                                                                                                                                                                                                                                                                                                                                                                                                                                                                                                                                                                                                                                                                                                                                                                                                                                                                                                                                                                                                                                                                                                                                                                                                                                                                                                                                                                                                                                                                                                                                                                                                                                                                                                                                                                      | 33.92 | 32.1%            |                            | IVe              |                | 105   | 15             | 4                      | 7                          |      |         | 37       | 47              |
| Sa   | Saranac silty clay loam,<br>sandy substratum,<br>frequently flooded                                                                                                                                                                                                                                                                                                                                                                                                                                                                                                                                                                                                                                                                                                                                                                                                                                                                                                                                                                                                                                                                                                                                                                                                                                                                                                                                                                                                                                                                                                                                                                                                                                                                                                                                                                                                                                                                                                                                                                                                                                                            | 16.61 | 15.7%            |                            | Vw               |                |       |                |                        |                            |      |         |          |                 |
| Со   | Coesse silty clay loam                                                                                                                                                                                                                                                                                                                                                                                                                                                                                                                                                                                                                                                                                                                                                                                                                                                                                                                                                                                                                                                                                                                                                                                                                                                                                                                                                                                                                                                                                                                                                                                                                                                                                                                                                                                                                                                                                                                                                                                                                                                                                                         | 9.96  | 9.4%             |                            | llw              |                | 150   | 22             | 5                      |                            |      | 10      | 44       | 60              |
| GsB2 | Glynwood loam, 2 to 6 percent slopes, eroded                                                                                                                                                                                                                                                                                                                                                                                                                                                                                                                                                                                                                                                                                                                                                                                                                                                                                                                                                                                                                                                                                                                                                                                                                                                                                                                                                                                                                                                                                                                                                                                                                                                                                                                                                                                                                                                                                                                                                                                                                                                                                   | 9.95  | 9.4%             |                            | lle              | 5              | 128   | 18             | 4                      | 8                          | 78   |         | 41       | 56              |
| MvB2 | Morley loam, 3 to 6 percent slopes, eroded                                                                                                                                                                                                                                                                                                                                                                                                                                                                                                                                                                                                                                                                                                                                                                                                                                                                                                                                                                                                                                                                                                                                                                                                                                                                                                                                                                                                                                                                                                                                                                                                                                                                                                                                                                                                                                                                                                                                                                                                                                                                                     | 8.78  | 8.3%             |                            | lle              |                | 119   | 17             | 4                      |                            |      | 8       | 42       | 53              |
| MvC2 | Morley loam, 6 to 12<br>percent slopes, eroded                                                                                                                                                                                                                                                                                                                                                                                                                                                                                                                                                                                                                                                                                                                                                                                                                                                                                                                                                                                                                                                                                                                                                                                                                                                                                                                                                                                                                                                                                                                                                                                                                                                                                                                                                                                                                                                                                                                                                                                                                                                                                 | 5.44  | 5.2%             |                            | Ille             |                | 115   | 18             | 4                      |                            |      | 8       | 40       | 52              |
| Pw   | Pewamo silty clay loam,<br>0 to 1 percent slopes                                                                                                                                                                                                                                                                                                                                                                                                                                                                                                                                                                                                                                                                                                                                                                                                                                                                                                                                                                                                                                                                                                                                                                                                                                                                                                                                                                                                                                                                                                                                                                                                                                                                                                                                                                                                                                                                                                                                                                                                                                                                               | 4.81  | 4.6%             |                            | llw              |                | 157   |                | 5                      | 11                         |      |         | 47       | 64              |
| MxD3 | Morley clay loam, 12 to<br>18 percent slopes,<br>severely eroded                                                                                                                                                                                                                                                                                                                                                                                                                                                                                                                                                                                                                                                                                                                                                                                                                                                                                                                                                                                                                                                                                                                                                                                                                                                                                                                                                                                                                                                                                                                                                                                                                                                                                                                                                                                                                                                                                                                                                                                                                                                               | 4.43  | 4.2%             |                            | Vle              |                | 92    | 15             | 3                      | 7                          |      |         | 32       | 42              |
| HbA  | Haskins loam, 0 to 3 percent slopes                                                                                                                                                                                                                                                                                                                                                                                                                                                                                                                                                                                                                                                                                                                                                                                                                                                                                                                                                                                                                                                                                                                                                                                                                                                                                                                                                                                                                                                                                                                                                                                                                                                                                                                                                                                                                                                                                                                                                                                                                                                                                            | 3.63  | 3.4%             |                            | llw              |                | 158   |                | 5                      | 11                         |      |         | 59       | 62              |
| So   | Sloan loam, sandy<br>substratum, frequently<br>flooded                                                                                                                                                                                                                                                                                                                                                                                                                                                                                                                                                                                                                                                                                                                                                                                                                                                                                                                                                                                                                                                                                                                                                                                                                                                                                                                                                                                                                                                                                                                                                                                                                                                                                                                                                                                                                                                                                                                                                                                                                                                                         | 3.26  | 3.1%             |                            | IIIw             |                | 150   | 22             |                        |                            |      |         | 40       |                 |
| BmB2 | Blount loam, interlobate<br>moraines, 1 to 4 percent<br>slopes, eroded                                                                                                                                                                                                                                                                                                                                                                                                                                                                                                                                                                                                                                                                                                                                                                                                                                                                                                                                                                                                                                                                                                                                                                                                                                                                                                                                                                                                                                                                                                                                                                                                                                                                                                                                                                                                                                                                                                                                                                                                                                                         | 2.01  | 1.9%             |                            | lle              |                | 137   | 17             | 5                      |                            |      | 9       | 50       | 54              |
| RcB  | Rawson sandy loam, 2 to 6 percent slopes                                                                                                                                                                                                                                                                                                                                                                                                                                                                                                                                                                                                                                                                                                                                                                                                                                                                                                                                                                                                                                                                                                                                                                                                                                                                                                                                                                                                                                                                                                                                                                                                                                                                                                                                                                                                                                                                                                                                                                                                                                                                                       | 1.63  | 1.5%             |                            | lle              |                | 126   | 18             | 5                      |                            |      | 8       | 44       | 57              |
| BmA  | Blount loam, interlobate moraines, 0 to 2 percent slopes                                                                                                                                                                                                                                                                                                                                                                                                                                                                                                                                                                                                                                                                                                                                                                                                                                                                                                                                                                                                                                                                                                                                                                                                                                                                                                                                                                                                                                                                                                                                                                                                                                                                                                                                                                                                                                                                                                                                                                                                                                                                       | 0.77  | 0.7%             |                            | llw              |                | 142   | 17             | 5                      |                            |      | 9       | 52       | 56              |
| MvD2 | Morley loam, 12 to 20 percent slopes, eroded                                                                                                                                                                                                                                                                                                                                                                                                                                                                                                                                                                                                                                                                                                                                                                                                                                                                                                                                                                                                                                                                                                                                                                                                                                                                                                                                                                                                                                                                                                                                                                                                                                                                                                                                                                                                                                                                                                                                                                                                                                                                                   | 0.31  | 0.3%             |                            | IVe              |                | 100   | 15             | 3                      |                            |      | 7       | 35       | 45              |
|      |                                                                                                                                                                                                                                                                                                                                                                                                                                                                                                                                                                                                                                                                                                                                                                                                                                                                                                                                                                                                                                                                                                                                                                                                                                                                                                                                                                                                                                                                                                                                                                                                                                                                                                                                                                                                                                                                                                                                                                                                                                                                                                                                |       |                  | Weighted                   | Average          | 0.5            | 102.8 | 13             | 3.4                    | 4.2                        | 7.4  | 2.4     | 34.3     | 42.4            |