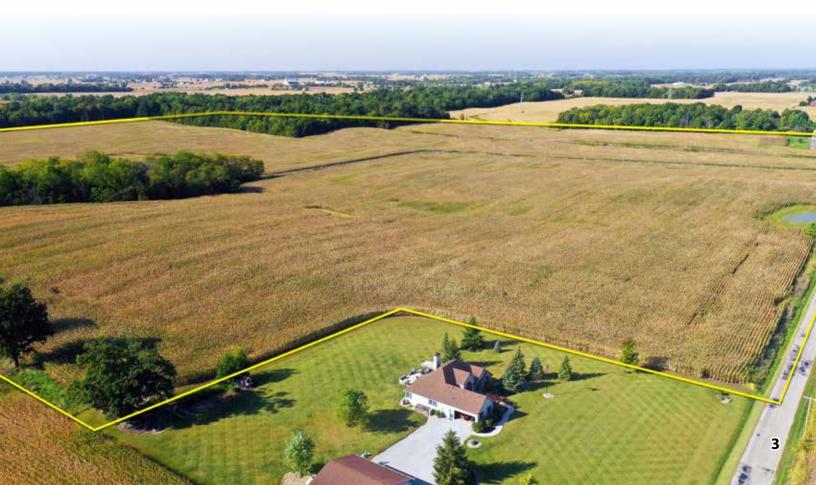

### **LOCATION & TRACT MAPS**

**Auction Location:** 4-H Community Center • 680 Squawbuck Rd Columbia City, IN 46725 **Property Location:** 2030 E 400 S Columbia City, IN 46725 • Approximately 3 miles south of Columbia City, IN or 2 miles north of SR 14 on SR 9 to CR 400S, then east 1½ miles to the property.