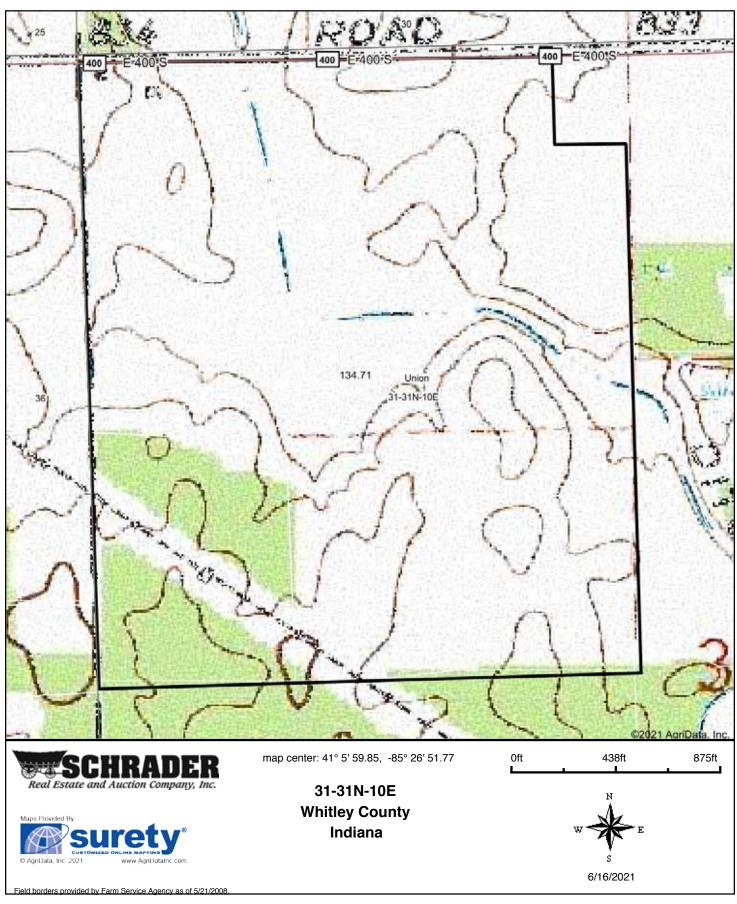

### **LOCATION & TRACT MAPS**

**Auction Location:** 4-H Community Center • 680 Squawbuck Rd Columbia City, IN 46725 **Property Location:** 2030 E 400 S Columbia City, IN 46725 • Approximately 3 miles south of Columbia City, IN or 2 miles north of SR 14 on SR 9 to CR 400S, then east 1½ miles to the property.