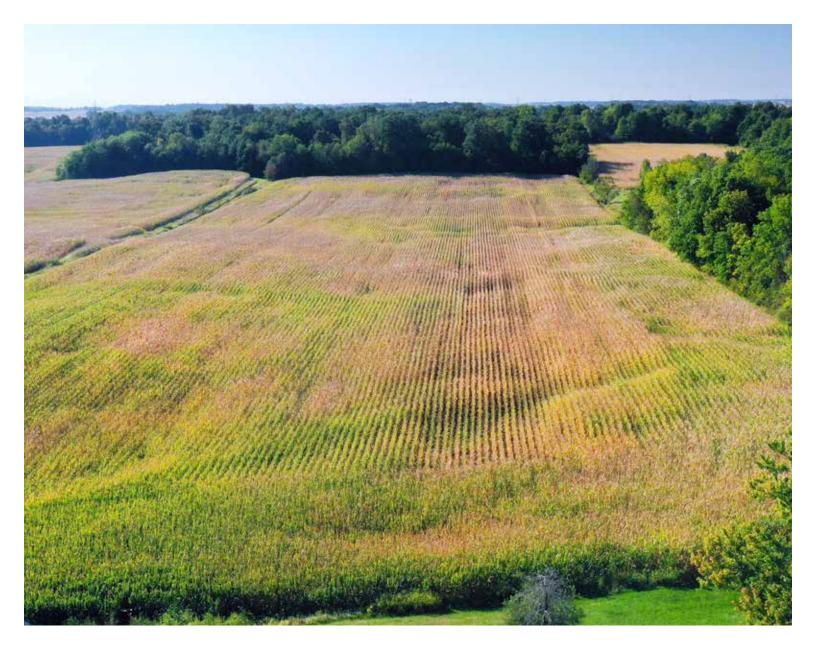

### **LOCATION & TRACT MAPS**

**Auction Location:** 4-H Community Center • 680 Squawbuck Rd Columbia City, IN 46725 **Property Location:** 2030 E 400 S Columbia City, IN 46725 • Approximately 3 miles south of Columbia City, IN or 2 miles north of SR 14 on SR 9 to CR 400S, then east 1½ miles to the property.