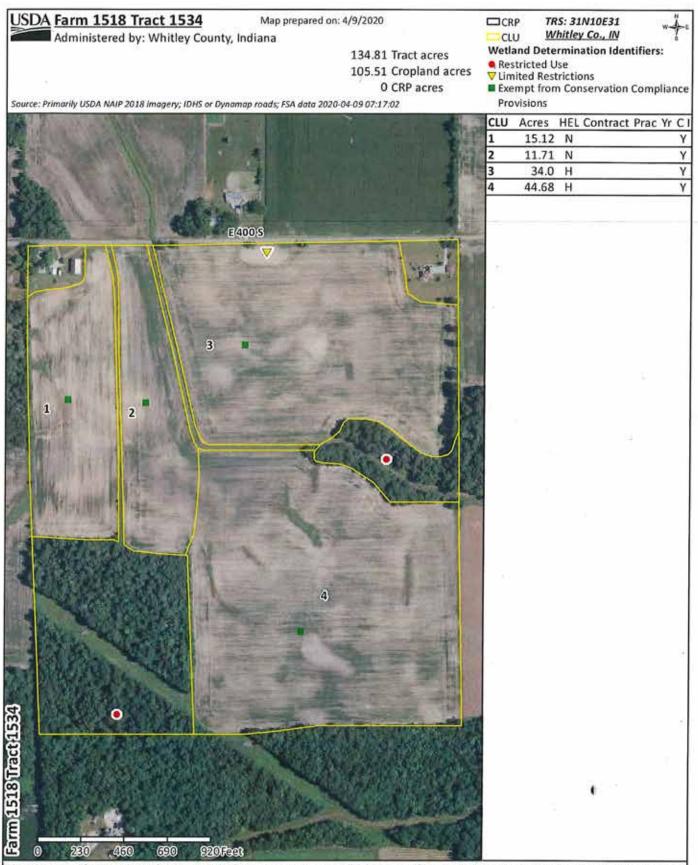

# MAPS

### **SURETY SOILS MAP**

State: Indiana County: Whitley 31-31N-10E Location: Township: Union 134.71 Acres:

Date:

6/16/2021

Soils data provided by USDA and NRCS.

| A * 0 0 0 | umbal: IN193 Cail Area                                                 |       | . 00             |                            |                  |                |       |                |                        |                            |      |         |          |                 |
|-----------|------------------------------------------------------------------------|-------|------------------|----------------------------|------------------|----------------|-------|----------------|------------------------|----------------------------|------|---------|----------|-----------------|
|           | ymbol: IN183, Soil Area '                                              |       |                  | ı                          | 1                |                |       |                |                        | ı                          |      |         |          |                 |
| Code      | Soil Description                                                       | Acres | Percent of field | Non-Irr<br>Class<br>Legend | Non-Irr<br>Class | Alfalfa<br>hay | Corn  | Corn<br>silage | Grass<br>legume<br>hay | Grass<br>legume<br>pasture | Oats | Pasture | Soybeans | Winter<br>wheat |
| MxC3      | Morley clay loam, 6 to 12 percent slopes, severely eroded              | 34.51 | 25.6%            |                            | IVe              |                | 105   | 15             | 4                      | 7                          |      |         | 37       | 47              |
| Sa        | Saranac silty clay loam,<br>sandy substratum,<br>frequently flooded    | 18.12 | 13.5%            |                            | Vw               |                |       |                |                        |                            |      |         |          |                 |
| GsB2      | Glynwood loam, 2 to 6 percent slopes, eroded                           | 13.35 | 9.9%             |                            | lle              | 5              | 128   | 18             | 4                      | 8                          | 78   |         | 41       | 56              |
| MvB2      | Morley loam, 3 to 6 percent slopes, eroded                             | 12.17 | 9.0%             |                            | lle              |                | 119   | 17             | 4                      |                            |      | 8       | 42       | 53              |
| BmB2      | Blount loam, interlobate<br>moraines, 1 to 4 percent<br>slopes, eroded | 11.64 | 8.6%             |                            | lle              |                | 137   | 17             | 5                      |                            |      | 9       | 50       | 54              |
| Со        | Coesse silty clay loam                                                 | 9.99  | 7.4%             |                            | llw              |                | 150   | 22             | 5                      |                            |      | 10      | 44       | 60              |
| MvC2      | Morley loam, 6 to 12<br>percent slopes, eroded                         | 8.30  | 6.2%             |                            | Ille             |                | 115   | 18             | 4                      |                            |      | 8       | 40       | 52              |
| Pw        | Pewamo silty clay loam,<br>0 to 1 percent slopes                       | 6.74  | 5.0%             |                            | llw              |                | 157   |                | 5                      | 11                         |      |         | 47       | 64              |
| So        | Sloan loam, sandy<br>substratum, frequently<br>flooded                 | 6.15  | 4.6%             |                            | IIIw             |                | 150   | 22             |                        |                            |      |         | 40       |                 |
| MxD3      | Morley clay loam, 12 to<br>18 percent slopes,<br>severely eroded       | 5.62  | 4.2%             |                            | Vle              |                | 92    | 15             | 3                      | 7                          |      |         | 32       | 42              |
| HbA       | Haskins loam, 0 to 3 percent slopes                                    | 3.91  | 2.9%             |                            | llw              |                | 158   |                | 5                      | 11                         |      |         | 59       | 62              |
| RcB       | Rawson sandy loam, 2 to 6 percent slopes                               | 1.85  | 1.4%             |                            | lle              |                | 126   | 18             | 5                      |                            |      | 8       | 44       | 57              |
| MvD2      | Morley loam, 12 to 20 percent slopes, eroded                           | 1.29  | 1.0%             |                            | IVe              |                | 100   | 15             | 3                      |                            |      | 7       | 35       | 45              |
| BmA       | Blount loam, interlobate moraines, 0 to 2 percent slopes               | 1.07  | 0.8%             |                            | llw              |                | 142   | 17             | 5                      |                            |      | 9       | 52       | 56              |
|           |                                                                        |       |                  | Weighted                   | Average          | 0.5            | 107.3 | 13.5           | 3.5                    | 3.7                        | 7.7  | 3       | 36       | 43.1            |

### **TILLABLE SOILS MAP**

State: Indiana
County: Whitley
Location: 31-31N-10E
Township: Union
Acres: 105.51
Date: 6/16/2021

Soils data provided by USDA and NRCS.

|      | ata provided by USDA and National Natio |       | 00               |                            |                  |                |       |                |                        | 9 AgriData, Inc. 20        |      | www.Ag  |          |                 |
|------|--------------------------------------------------------------------------------------------------------------------------------------------------------------------------------------------------------------------------------------------------------------------------------------------------------------------------------------------------------------------------------------------------------------------------------------------------------------------------------------------------------------------------------------------------------------------------------------------------------------------------------------------------------------------------------------------------------------------------------------------------------------------------------------------------------------------------------------------------------------------------------------------------------------------------------------------------------------------------------------------------------------------------------------------------------------------------------------------------------------------------------------------------------------------------------------------------------------------------------------------------------------------------------------------------------------------------------------------------------------------------------------------------------------------------------------------------------------------------------------------------------------------------------------------------------------------------------------------------------------------------------------------------------------------------------------------------------------------------------------------------------------------------------------------------------------------------------------------------------------------------------------------------------------------------------------------------------------------------------------------------------------------------------------------------------------------------------------------------------------------------------|-------|------------------|----------------------------|------------------|----------------|-------|----------------|------------------------|----------------------------|------|---------|----------|-----------------|
| Code | Soil Description                                                                                                                                                                                                                                                                                                                                                                                                                                                                                                                                                                                                                                                                                                                                                                                                                                                                                                                                                                                                                                                                                                                                                                                                                                                                                                                                                                                                                                                                                                                                                                                                                                                                                                                                                                                                                                                                                                                                                                                                                                                                                                               | Acres | Percent of field | Non-Irr<br>Class<br>Legend | Non-Irr<br>Class | Alfalfa<br>hay | Corn  | Corn<br>silage | Grass<br>legume<br>hay | Grass<br>legume<br>pasture | Oats | Pasture | Soybeans | Winter<br>wheat |
| MxC3 | Morley clay loam, 6 to 12 percent slopes, severely eroded                                                                                                                                                                                                                                                                                                                                                                                                                                                                                                                                                                                                                                                                                                                                                                                                                                                                                                                                                                                                                                                                                                                                                                                                                                                                                                                                                                                                                                                                                                                                                                                                                                                                                                                                                                                                                                                                                                                                                                                                                                                                      | 33.92 | 32.1%            |                            | IVe              |                | 105   | 15             | 4                      | 7                          |      |         | 37       | 47              |
| Sa   | Saranac silty clay loam,<br>sandy substratum,<br>frequently flooded                                                                                                                                                                                                                                                                                                                                                                                                                                                                                                                                                                                                                                                                                                                                                                                                                                                                                                                                                                                                                                                                                                                                                                                                                                                                                                                                                                                                                                                                                                                                                                                                                                                                                                                                                                                                                                                                                                                                                                                                                                                            | 16.61 | 15.7%            |                            | Vw               |                |       |                |                        |                            |      |         |          |                 |
| Со   | Coesse silty clay loam                                                                                                                                                                                                                                                                                                                                                                                                                                                                                                                                                                                                                                                                                                                                                                                                                                                                                                                                                                                                                                                                                                                                                                                                                                                                                                                                                                                                                                                                                                                                                                                                                                                                                                                                                                                                                                                                                                                                                                                                                                                                                                         | 9.96  | 9.4%             |                            | llw              |                | 150   | 22             | 5                      |                            |      | 10      | 44       | 60              |
| GsB2 | Glynwood loam, 2 to 6 percent slopes, eroded                                                                                                                                                                                                                                                                                                                                                                                                                                                                                                                                                                                                                                                                                                                                                                                                                                                                                                                                                                                                                                                                                                                                                                                                                                                                                                                                                                                                                                                                                                                                                                                                                                                                                                                                                                                                                                                                                                                                                                                                                                                                                   | 9.95  | 9.4%             |                            | lle              | 5              | 128   | 18             | 4                      | 8                          | 78   |         | 41       | 56              |
| MvB2 | Morley loam, 3 to 6 percent slopes, eroded                                                                                                                                                                                                                                                                                                                                                                                                                                                                                                                                                                                                                                                                                                                                                                                                                                                                                                                                                                                                                                                                                                                                                                                                                                                                                                                                                                                                                                                                                                                                                                                                                                                                                                                                                                                                                                                                                                                                                                                                                                                                                     | 8.78  | 8.3%             |                            | lle              |                | 119   | 17             | 4                      |                            |      | 8       | 42       | 53              |
| MvC2 | Morley loam, 6 to 12<br>percent slopes, eroded                                                                                                                                                                                                                                                                                                                                                                                                                                                                                                                                                                                                                                                                                                                                                                                                                                                                                                                                                                                                                                                                                                                                                                                                                                                                                                                                                                                                                                                                                                                                                                                                                                                                                                                                                                                                                                                                                                                                                                                                                                                                                 | 5.44  | 5.2%             |                            | Ille             |                | 115   | 18             | 4                      |                            |      | 8       | 40       | 52              |
| Pw   | Pewamo silty clay loam,<br>0 to 1 percent slopes                                                                                                                                                                                                                                                                                                                                                                                                                                                                                                                                                                                                                                                                                                                                                                                                                                                                                                                                                                                                                                                                                                                                                                                                                                                                                                                                                                                                                                                                                                                                                                                                                                                                                                                                                                                                                                                                                                                                                                                                                                                                               | 4.81  | 4.6%             |                            | llw              |                | 157   |                | 5                      | 11                         |      |         | 47       | 64              |
| MxD3 | Morley clay loam, 12 to<br>18 percent slopes,<br>severely eroded                                                                                                                                                                                                                                                                                                                                                                                                                                                                                                                                                                                                                                                                                                                                                                                                                                                                                                                                                                                                                                                                                                                                                                                                                                                                                                                                                                                                                                                                                                                                                                                                                                                                                                                                                                                                                                                                                                                                                                                                                                                               | 4.43  | 4.2%             |                            | Vle              |                | 92    | 15             | 3                      | 7                          |      |         | 32       | 42              |
| HbA  | Haskins loam, 0 to 3 percent slopes                                                                                                                                                                                                                                                                                                                                                                                                                                                                                                                                                                                                                                                                                                                                                                                                                                                                                                                                                                                                                                                                                                                                                                                                                                                                                                                                                                                                                                                                                                                                                                                                                                                                                                                                                                                                                                                                                                                                                                                                                                                                                            | 3.63  | 3.4%             |                            | llw              |                | 158   |                | 5                      | 11                         |      |         | 59       | 62              |
| So   | Sloan loam, sandy<br>substratum, frequently<br>flooded                                                                                                                                                                                                                                                                                                                                                                                                                                                                                                                                                                                                                                                                                                                                                                                                                                                                                                                                                                                                                                                                                                                                                                                                                                                                                                                                                                                                                                                                                                                                                                                                                                                                                                                                                                                                                                                                                                                                                                                                                                                                         | 3.26  | 3.1%             |                            | IIIw             |                | 150   | 22             |                        |                            |      |         | 40       |                 |
| BmB2 | Blount loam, interlobate<br>moraines, 1 to 4 percent<br>slopes, eroded                                                                                                                                                                                                                                                                                                                                                                                                                                                                                                                                                                                                                                                                                                                                                                                                                                                                                                                                                                                                                                                                                                                                                                                                                                                                                                                                                                                                                                                                                                                                                                                                                                                                                                                                                                                                                                                                                                                                                                                                                                                         | 2.01  | 1.9%             |                            | lle              |                | 137   | 17             | 5                      |                            |      | 9       | 50       | 54              |
| RcB  | Rawson sandy loam, 2 to 6 percent slopes                                                                                                                                                                                                                                                                                                                                                                                                                                                                                                                                                                                                                                                                                                                                                                                                                                                                                                                                                                                                                                                                                                                                                                                                                                                                                                                                                                                                                                                                                                                                                                                                                                                                                                                                                                                                                                                                                                                                                                                                                                                                                       | 1.63  | 1.5%             |                            | lle              |                | 126   | 18             | 5                      |                            |      | 8       | 44       | 57              |
| BmA  | Blount loam, interlobate moraines, 0 to 2 percent slopes                                                                                                                                                                                                                                                                                                                                                                                                                                                                                                                                                                                                                                                                                                                                                                                                                                                                                                                                                                                                                                                                                                                                                                                                                                                                                                                                                                                                                                                                                                                                                                                                                                                                                                                                                                                                                                                                                                                                                                                                                                                                       | 0.77  | 0.7%             |                            | llw              |                | 142   | 17             | 5                      |                            |      | 9       | 52       | 56              |
| MvD2 | Morley loam, 12 to 20 percent slopes, eroded                                                                                                                                                                                                                                                                                                                                                                                                                                                                                                                                                                                                                                                                                                                                                                                                                                                                                                                                                                                                                                                                                                                                                                                                                                                                                                                                                                                                                                                                                                                                                                                                                                                                                                                                                                                                                                                                                                                                                                                                                                                                                   | 0.31  | 0.3%             |                            | IVe              |                | 100   | 15             | 3                      |                            |      | 7       | 35       | 45              |
|      |                                                                                                                                                                                                                                                                                                                                                                                                                                                                                                                                                                                                                                                                                                                                                                                                                                                                                                                                                                                                                                                                                                                                                                                                                                                                                                                                                                                                                                                                                                                                                                                                                                                                                                                                                                                                                                                                                                                                                                                                                                                                                                                                |       |                  | Weighted                   | Average          | 0.5            | 102.8 | 13             | 3.4                    | 4.2                        | 7.4  | 2.4     | 34.3     | 42.4            |

### **WETLANDS MAP**

Data Source: National Wetlands Inventory website. U.S. Dol, Fish and Wildlife Service, Washington, D.C. http://www.fws.gov/wetlands/