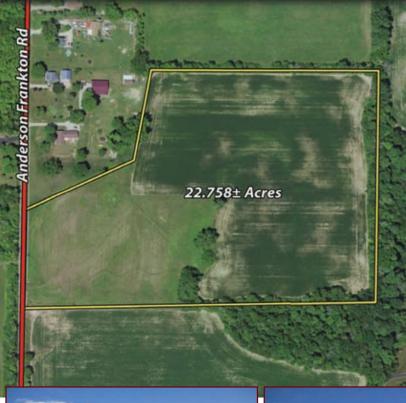

## **PROPERTY DETAILS:**

- 22.758 Acres at Northwest Corner of Anderson at Anderson/Frankton Rd. Adjoining #940 on South
- 15 Acres Cropland and 7 are Nice Rolling Pasture
- 373 ft. of Frontage on Anderson and Frankton Rd.
- Municipal Gas
- Zoned Rural Residential
- Anderson Schools
- Buyer to Receive 2022 Crop Rights
- No improvements, but great potential building site
- 2021 Real Estate Taxes are \$508.32/yr for this property