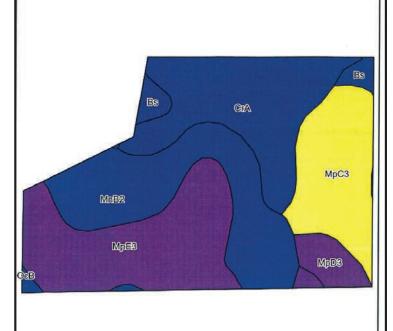

## **LOCATION MAP**

|                                         | Area \$ | Area Symbol: IN095, Soli Area Version: 23                      |       |                  |                         |                     |       |                     |         |          |                 |                      |  |
|-----------------------------------------|---------|----------------------------------------------------------------|-------|------------------|-------------------------|---------------------|-------|---------------------|---------|----------|-----------------|----------------------|--|
|                                         | Code    | Soil Description                                               | Acres | Percent of field | Non-Irr Class<br>Legend | Non-Irr<br>Class 'c | Corn  | Grass<br>legume hay | Pasture | Soybeans | Winter<br>wheat | *n NCCPI<br>Soybeans |  |
| Carles,                                 | MpE3    | Miami soils, 18 to 25 percent<br>slopes, severely eroded       | 6.08  | 26.8%            | L. OTH                  | Vile                | 95    | 3                   | 6       | 33       | 48              | 18                   |  |
|                                         | Mn82    | Miami silt loam, 2 to 6 percent<br>slopes, moderately eroded   | 5.68  | 25.0%            |                         | lle                 | 135   | 5                   | 9       | 48       | 61              | 54                   |  |
|                                         | CrA     | Crosby silt loam, fine-loamy<br>subsoil, 0 to 2 percent slopes | 5,41  | 23.8%            |                         | llw                 | 154   | 5                   | 10      | 51       | 69              | 54                   |  |
|                                         | MpC3    | Miami soils, 6 to 12 percent<br>slopes, severely eroded        | 3.86  | 17.0%            |                         | IVe                 | 125   | 4                   | 8       | 44       | 56              | 21                   |  |
| Concession in the local division of the | MpD3    | Miami soils, 12 to 18 percent<br>slopes, severely eroded       | 0.91  | 4.0%             |                         | Vle                 | 115   | .4                  | 7       | 41       | 52              | 22                   |  |
|                                         | Ds Ds   | Brookston silty clay loarn, 0 to 2<br>percent slopes           | 0.63  | 2.8%             |                         | the                 | 173   | 6                   | 12      | 51       | 70              | 74                   |  |
| The second second                       | B:O     | Ockley sit loam, 2 to 6 percent slopes                         | 0.14  | 0.6%             |                         | lle                 | 132   | 5                   | 9       | 46       | 66              | 68                   |  |
| No. 1                                   | 100     |                                                                |       |                  | Weight                  | ted Average         | 127.4 | 4.3                 | 8.3     | 43.8     | 58.5            | *n 37.8              |  |