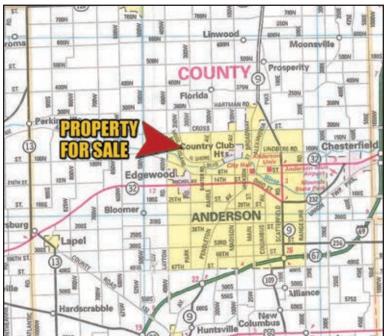

## **LOCATION MAP**

|                                         | Area \$ | Area Symbol: IN095, Soli Area Version: 23                      |       |                  |                         |                     |       |                     |         |          |                 |                      |  |
|-----------------------------------------|---------|----------------------------------------------------------------|-------|------------------|-------------------------|---------------------|-------|---------------------|---------|----------|-----------------|----------------------|--|
|                                         | Code    | Soil Description                                               | Acres | Percent of field | Non-Irr Class<br>Legend | Non-Irr<br>Class 'c | Corn  | Grass<br>legume hay | Pasture | Soybeans | Winter<br>wheat | *n NCCPI<br>Soybeans |  |
| Carles,                                 | MpE3    | Miami soils, 18 to 25 percent<br>slopes, severely eroded       | 6.08  | 26.8%            | L. OTH                  | Vile                | 95    | 3                   | 6       | 33       | 48              | 18                   |  |
|                                         | Mn82    | Miami silt loam, 2 to 6 percent<br>slopes, moderately eroded   | 5.68  | 25.0%            |                         | lle                 | 135   | 5                   | 9       | 48       | 61              | 54                   |  |
|                                         | CrA     | Crosby silt loam, fine-loamy<br>subsoil, 0 to 2 percent slopes | 5,41  | 23.8%            |                         | llw                 | 154   | 5                   | 10      | 51       | 69              | 54                   |  |
|                                         | MpC3    | Miami soils, 6 to 12 percent<br>slopes, severely eroded        | 3.86  | 17.0%            |                         | IVe                 | 125   | 4                   | 8       | 44       | 56              | 21                   |  |
| Concession in the local division of the | MpD3    | Miami soils, 12 to 18 percent<br>slopes, severely eroded       | 0.91  | 4.0%             |                         | Vle                 | 115   | .4                  | 7       | 41       | 52              | 22                   |  |
|                                         | Ds Ds   | Brookston silty clay loarn, 0 to 2<br>percent slopes           | 0.63  | 2.8%             |                         | the                 | 173   | 6                   | 12      | 51       | 70              | 74                   |  |
| The second second                       | B:O     | Ockley sit loam, 2 to 6 percent slopes                         | 0.14  | 0.6%             |                         | lle                 | 132   | 5                   | 9       | 46       | 66              | 68                   |  |
| No. 1                                   | 100     |                                                                |       |                  | Weight                  | ted Average         | 127.4 | 4.3                 | 8.3     | 43.8     | 58.5            | *n 37.8              |  |