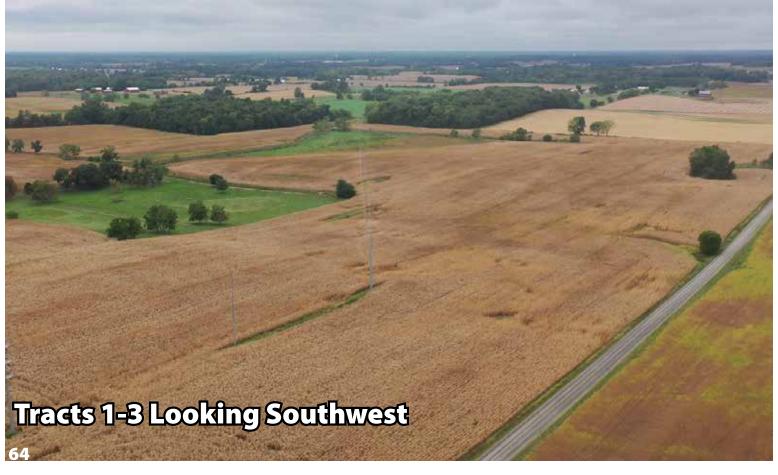

LE
SS.

BEFORE me, the undersigned, a Notary Public in and for said County and State, on this 6th day of July, 1956, personally appeared Ina U. Miller and Heland S. Miller, wife and husband to me known to be the identical persons who executed the within and foregoing instrument and acknowledged to me that they executed the same as their free and voluntary act and deed for the uses and purposes therein set forth.

GIVEN under my hand and seal the day and year last above written.

Paul C. Prickett Paul C. Prickett Typed

My commission expires January 1, 1959 Recorded July 23, 1956 at 11:00 A.M.

Recorder, Noble County, Indiana

**मारमामाराज्यसमाराज्यसम्बद्धाः समानुसूनाराज्यस्** 

**FARMARHHHHHHHHHHHHHHHHHHHHHHH** 

**協切はの然所は エマセノ** 

SINES INTERNAL ROLLS

.5.5.9

NotabyE Rubli

-

























SCHRADER REAL ESTATE & AUCTION CO., INC. 950 N. Liberty Dr., Columbia City, IN 46725 260-244-7606 or 800-451-2709 SchraderAuction.com