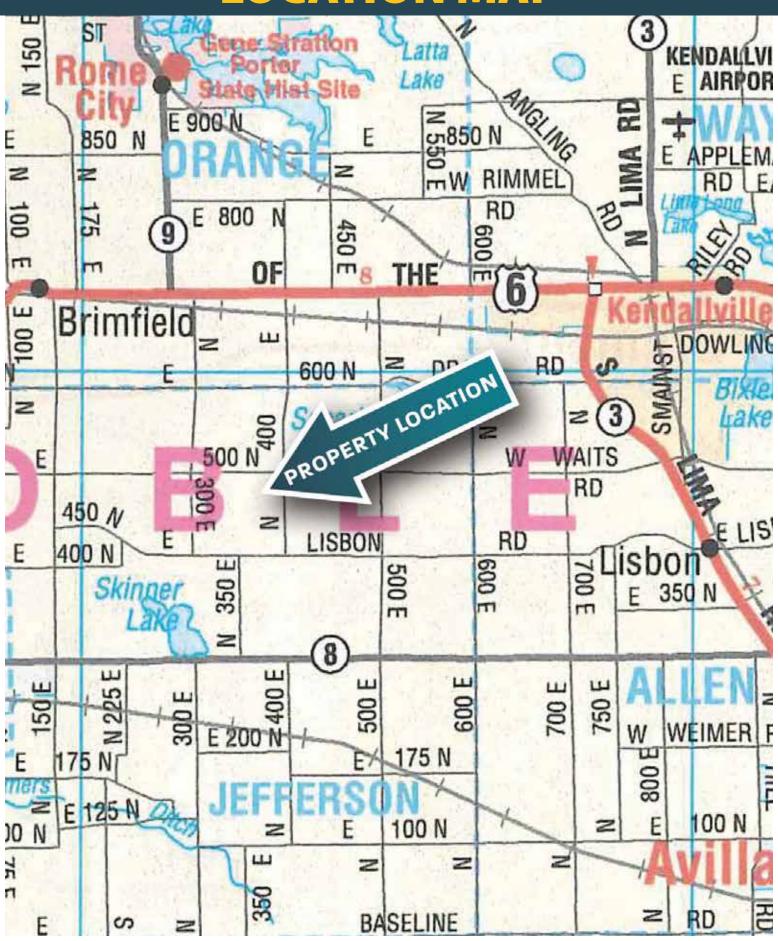

eration. We hope your online bidding experience is satisfying and nient. If you have any comments or suggestions, please send them to:  @schraderauction.com or call Kevin Jordan at 260-244-7606.                                                                                                                                                                                                                                                                                                                                                                                                                                                                                                                                                                   |



# LOCATION & AERIAL TRACT MAPS

### **LOCATION MAP**



## **AERIAL TRACT MAP**





## **SOIL INFORMATION**

## **SOIL MAP - TRACTS 1-3**

#### Soils Map





State: Indiana
County: Noble
Location: 10-34N-10E
Township: Jefferson
Acres: 83.4

Date: 10/6/2021







Soils data provided by USDA and NRCS.

|        | data provided by OSDA and NHCS.                                     |       |                  |                         |                     |            |                |             |                     |                  |                      |
|--------|---------------------------------------------------------------------|-------|------------------|-------------------------|---------------------|------------|----------------|-------------|---------------------|------------------|----------------------|
| Area S | Symbol: IN