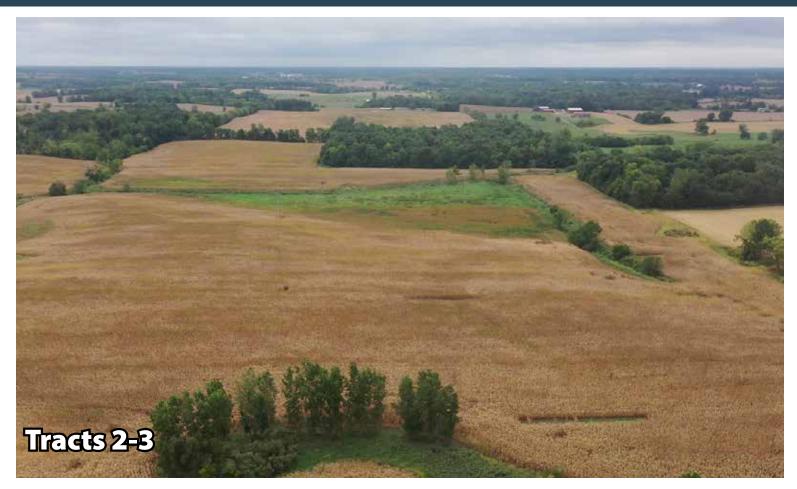

BEFORE me, the undersigned, a Notary Public in and for said County and State, on this 6th day of July, 1956, personally appeared Ina U. Miller and Heland S. Miller, wife and husband to me known to be the identical persons who executed the within and foregoing instrument and acknowledged to me that they executed the same as their free and voluntary act and deed for the uses and purposes therein set forth.

GIVEN under my hand and seal the day and year last above written.

Paul C. Prickett Paul C. Prickett Typed

My commission expires January 1, 1959 Recorded July 23, 1956 at 11:00 A.M.

Recorder, Noble County, Indiana

**मारमामाराज्यसमाराज्यसम्बद्धाः समानुसूनाराज्यस्** 

**FARMARHHHHHHHHHHHHHHHHHHHHHHH** 

**協切はの然所は エマセノ** 

SINES INTERNAL ROLLS

.5.5.9

NotabyE Rubli

-

























SCHRADER REAL ESTATE & AUCTION CO., INC. 950 N. Liberty Dr., Columbia City, IN 46725 260-244-7606 or 800-451-2709 SchraderAuction.com