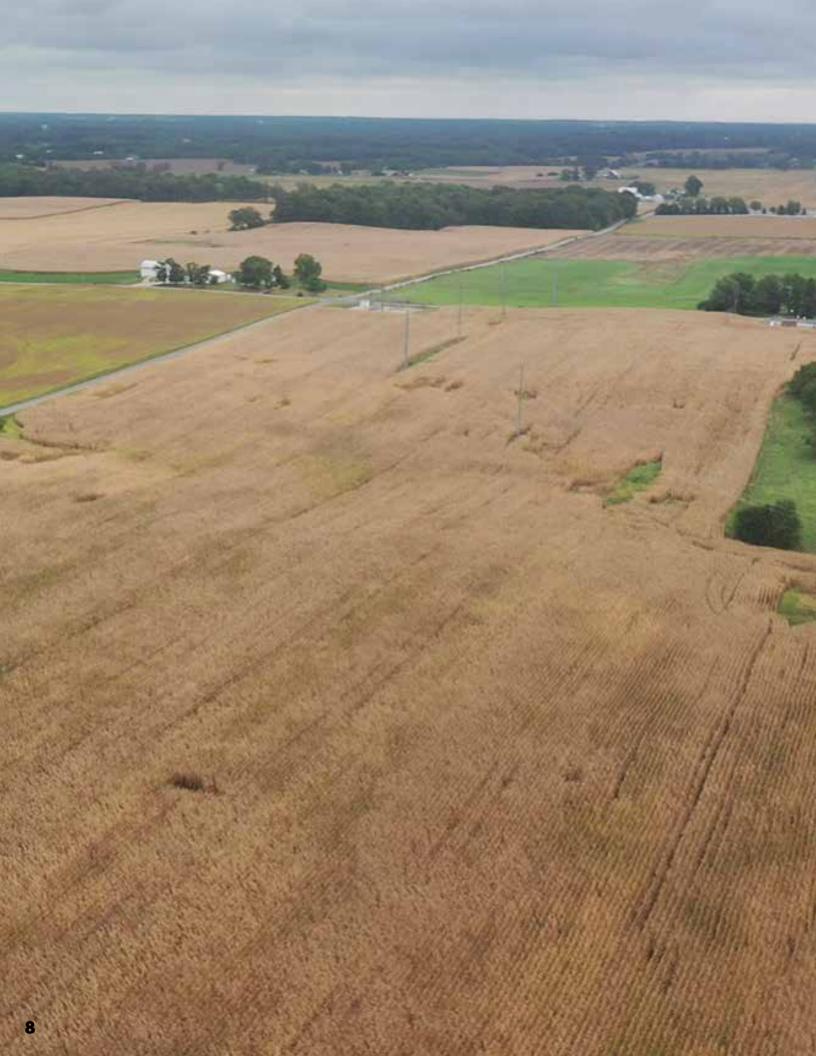

|
| conve  | you for your cooperation. We hope your online bidding experience is satisfying and nient. If you have any comments or suggestions, please send them to:  @schraderauction.com or call Kevin Jordan at 260-244-7606.                                                                                                                                                                                                                                                                                                                                                                                                                                                                                                                                                                   |



# LOCATION & AERIAL TRACT MAPS

### **LOCATION MAP**



## **AERIAL TRACT MAP**





## **SOIL INFORMATION**

## **SOIL MAP - TRACTS 1-3**

#### Soils Map





State: Indiana
County: Noble
Location: 10-34N-10E
Township: Jefferson
Acres: 83.4

Date: 10/6/2021







Soils data provided by USDA and NRCS.

|        | data provided by OSDA and NHCS.                                     |       |                  |                         |                     |            |                |             |                     |                  |                      |
|--------|---------------------------------------------------------------------|-------|------------------|-------------------------|---------------------|------------|----------------|-------------|---------------------|--------