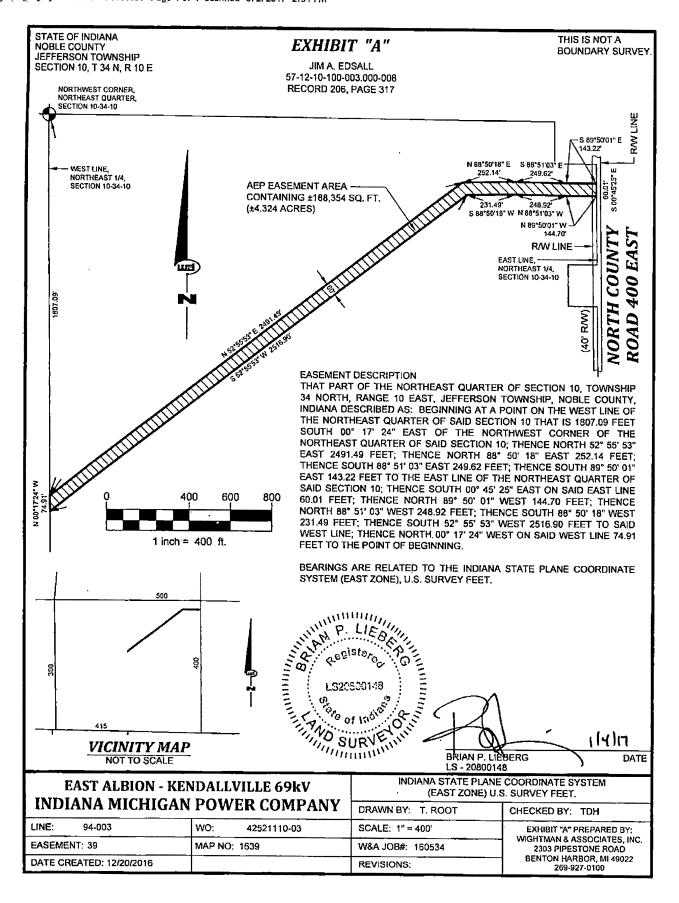

| §    |                            |                       |
| This Instrument was acknowledge by Jim A. Edsall, single man. | Note | ary Public (Print/Type Nar | Pale                  |
|                                                               | Му   | Commission Expires:        | 10.26.22              |

This Instrument Prepared by Thomas St. Pierre, Assistant General Counsel – Real Estate, American Electric Power Service Corporation, 1 Riverside Plaza, Columbus, OH 43215- for and on behalf of Indiana Michigan Power Company, a unit of American Electric Power.

When recorded return to: Indiana Michigan Power Company - Transmission Right of Way, PO Box 60, Fort Wayne, IN 46801

Noble County Recorder 170500056 Page 4 of 4 Scanned 5/2/2017 2:34 PM



Noble County Recorder 110800412 Page 1 of 7 Scanned 8/25/2011 11:06 AM



110800412

RECEIVED FOR RECORD
MICHELLE L. MAWHORTER
NOBLE COUNTY RECORDER
RECORDED ON
08/25/2011 10:11:48AN
REC FEE: \$23.00
PAGES: 7

For Recorder's Use Only

#### AFTER RECORDING RETURN TO

Mikel Greene NextEra Energy Resources, LLC 700 Universe Blvd. Juno Beach, FL 33408 (561) 304-5934

### MEMORANDUM OF WIND FARM LEASE AND EASEMENT AGREEMENT

THIS MEMORANDUM OF WIND FARM LEASE AND EASEMENT AGREEMENT ("Memorandum"), is executed by and between Jim A. Edsall, an unmarried person, whose address for purposes of notices is: 4288 N. SR 9, Albion, IN 46701 ("Owner"), and Boulevard Associates, LLC, a Delaware limited liability company, whose address for purposes of notices is: 700 Universe Blvd., Attn: Business Manager