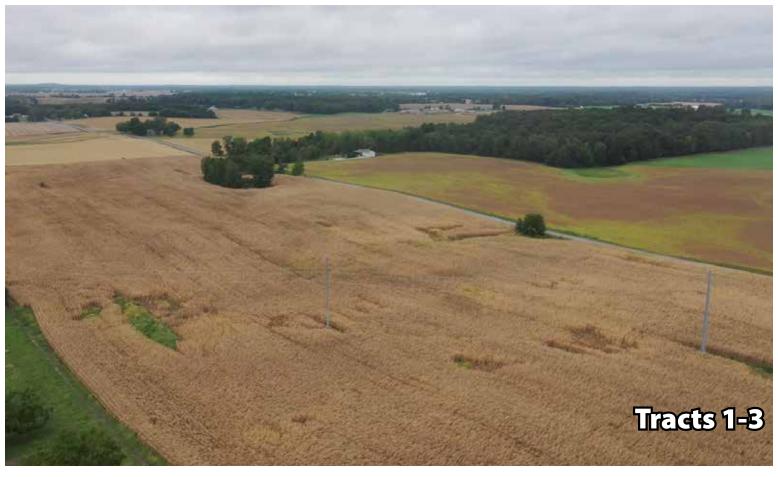

S.

BEFORE me, the undersigned, a Notary Public in and for said County and State, on this 6th day of July, 1956, personally appeared Ina U. Miller and Heland S. Miller, wife and husband to me known to be the identical persons who executed the within and foregoing instrument and acknowledged to me that they executed the same as their free and voluntary act and deed for the uses and purposes therein set forth.

GIVEN under my hand and seal the day and year last above written.

Paul C. Prickett Paul C. Prickett Typed

My commission expires January 1, 1959 Recorded July 23, 1956 at 11:00 A.M.

Recorder, Noble County, Indiana

**मारमामाराज्यसमाराज्यसम्बद्धाः समानुसूनाराज्यस्** 

**FARMARHHHHHHHHHHHHHHHHHHHHHHH** 

**協切はの然所は エマセノ** 

SINES INTERNAL ROLLS

.5.5.9

NotabyE Rubli

-

























SCHRADER REAL ESTATE & AUCTION CO., INC. 950 N. Liberty Dr., Columbia City, IN 46725 260-244-7606 or 800-451-2709 SchraderAuction.com