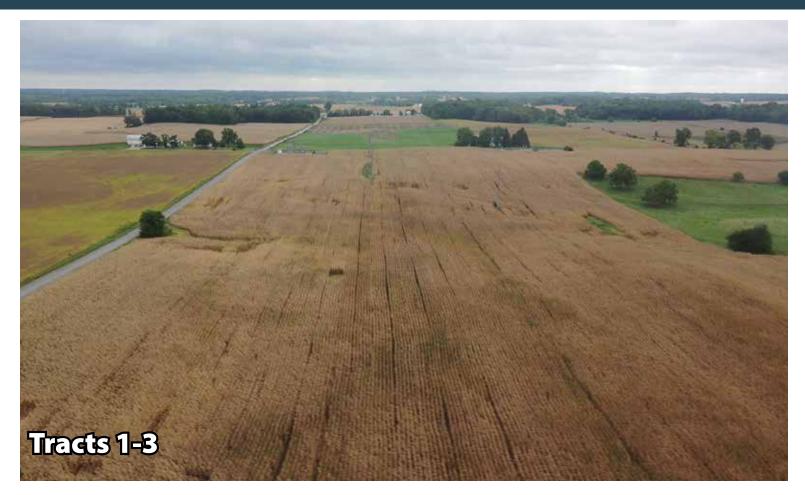

OBLE
SS.

BEFORE me, the undersigned, a Notary Public in and for said County and State, on this 6th day of July, 1956, personally appeared Ina U. Miller and Heland S. Miller, wife and husband to me known to be the identical persons who executed the within and foregoing instrument and acknowledged to me that they executed the same as their free and voluntary act and deed for the uses and purposes therein set forth.

GIVEN under my hand and seal the day and year last above written.

Paul C. Prickett Paul C. Prickett Typed

My commission expires January 1, 1959 Recorded July 23, 1956 at 11:00 A.M.

Recorder, Noble County, Indiana

**मारमामाराज्यसमाराज्यसम्बद्धाः समानुसूनाराज्यस्** 

**FARMARHHHHHHHHHHHHHHHHHHHHHHH** 

**協切はの然所は エマセノ** 

SINES INTERNAL ROLLS

.5.5.9

NotabyE Rubli

-

























SCHRADER REAL ESTATE & AUCTION CO., INC. 950 N. Liberty Dr., Columbia City, IN 46725 260-244-7606 or 800-451-2709 SchraderAuction.com