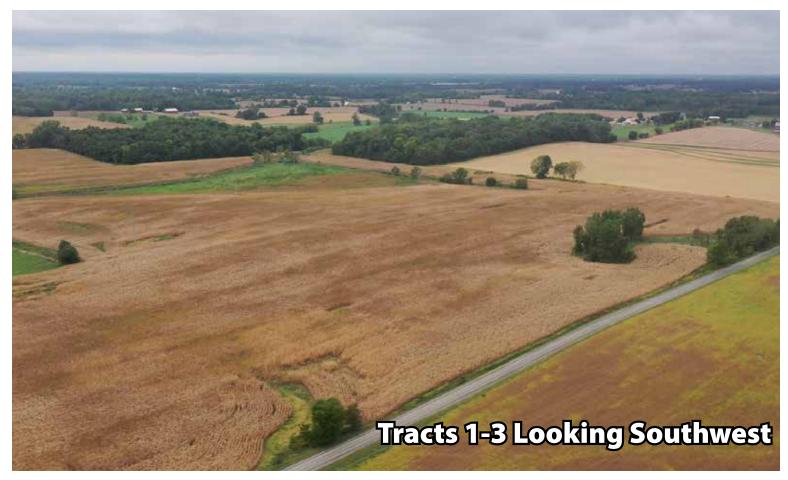

SS.

BEFORE me, the undersigned, a Notary Public in and for said County and State, on this 6th day of July, 1956, personally appeared Ina U. Miller and Heland S. Miller, wife and husband to me known to be the identical persons who executed the within and foregoing instrument and acknowledged to me that they executed the same as their free and voluntary act and deed for the uses and purposes therein set forth.

GIVEN under my hand and seal the day and year last above written.

Paul C. Prickett Paul C. Prickett Typed

My commission expires January 1, 1959 Recorded July 23, 1956 at 11:00 A.M.

Recorder, Noble County, Indiana

**मारमामाराज्यसमाराज्यसम्बद्धाः समानुसूनाराज्यस्** 

**FARMARHHHHHHHHHHHHHHHHHHHHHHH** 

**協切はの然所は エマセノ** 

SINES INTERNAL ROLLS

.5.5.9

NotabyE Rubli

-

























SCHRADER REAL ESTATE & AUCTION CO., INC. 950 N. Liberty Dr., Columbia City, IN 46725 260-244-7606 or 800-451-2709 SchraderAuction.com