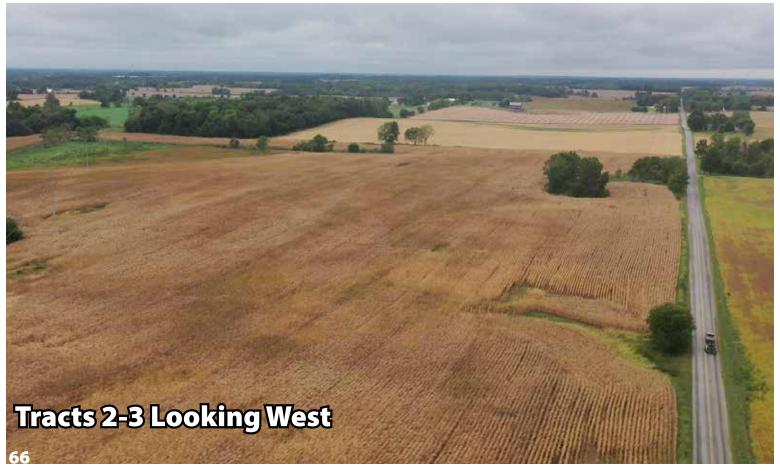

BEFORE me, the undersigned, a Notary Public in and for said County and State, on this 6th day of July, 1956, personally appeared Ina U. Miller and Heland S. Miller, wife and husband to me known to be the identical persons who executed the within and foregoing instrument and acknowledged to me that they executed the same as their free and voluntary act and deed for the uses and purposes therein set forth.

GIVEN under my hand and seal the day and year last above written.

Paul C. Prickett Paul C. Prickett Typed

My commission expires January 1, 1959 Recorded July 23, 1956 at 11:00 A.M.

Recorder, Noble County, Indiana

**मारमामाराज्यसमाराज्यसम्बद्धाः समानुसूनाराज्यस्** 

**FARMARHHHHHHHHHHHHHHHHHHHHHHH** 

**協切はの然所は エマセノ** 

SINES INTERNAL ROLLS

.5.5.9

NotabyE Rubli

-

























SCHRADER REAL ESTATE & AUCTION CO., INC. 950 N. Liberty Dr., Columbia City, IN 46725 260-244-7606 or 800-451-2709 SchraderAuction.com