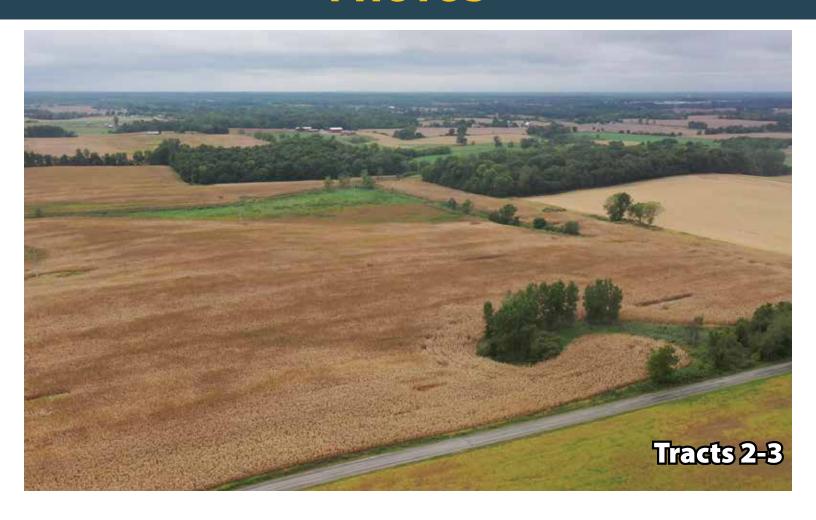

FORE me, the undersigned, a Notary Public in and for said County and State, on this 6th day of July, 1956, personally appeared Ina U. Miller and Heland S. Miller, wife and husband to me known to be the identical persons who executed the within and foregoing instrument and acknowledged to me that they executed the same as their free and voluntary act and deed for the uses and purposes therein set forth.

GIVEN under my hand and seal the day and year last above written.

Paul C. Prickett Paul C. Prickett Typed

My commission expires January 1, 1959 Recorded July 23, 1956 at 11:00 A.M.

Recorder, Noble County, Indiana

**मारमामाराज्यसमाराज्यसम्बद्धाः समानुसूनाराज्यस्** 

**FARMARHHHHHHHHHHHHHHHHHHHHHHH** 

**協切はの然所は エマセノ** 

SINES INTERNAL ROLLS

.5.5.9

NotabyE Rubli

-

























SCHRADER REAL ESTATE & AUCTION CO., INC. 950 N. Liberty Dr., Columbia City, IN 46725 260-244-7606 or 800-451-2709 SchraderAuction.com