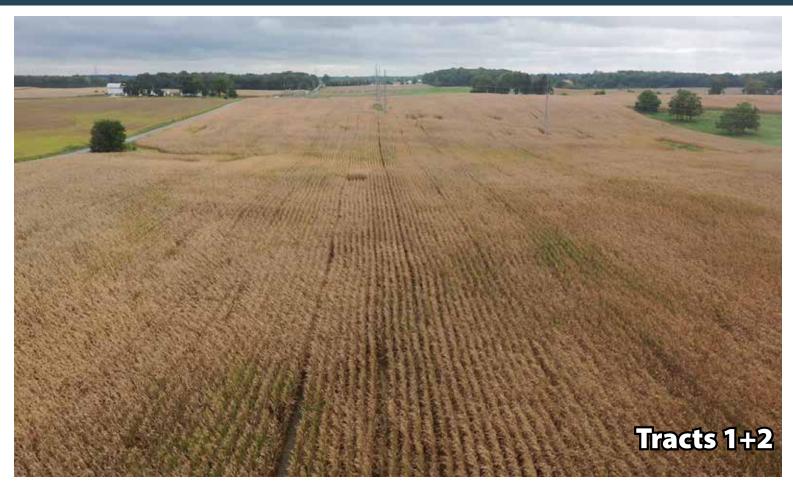

OF NOBLE
SS.

BEFORE me, the undersigned, a Notary Public in and for said County and State, on this 6th day of July, 1956, personally appeared Ina U. Miller and Heland S. Miller, wife and husband to me known to be the identical persons who executed the within and foregoing instrument and acknowledged to me that they executed the same as their free and voluntary act and deed for the uses and purposes therein set forth.

GIVEN under my hand and seal the day and year last above written.

Paul C. Prickett Paul C. Prickett Typed

My commission expires January 1, 1959 Recorded July 23, 1956 at 11:00 A.M.

Recorder, Noble County, Indiana

**मारमामाराज्यसमाराज्यसम्बद्धाः समानुसूनाराज्यस्** 

**FARMARHHHHHHHHHHHHHHHHHHHHHHH** 

**協切はの然所は エマセノ** 

SINES INTERNAL ROLLS

.5.5.9

NotabyE Rubli

-

























SCHRADER REAL ESTATE & AUCTION CO., INC. 950 N. Liberty Dr., Columbia City, IN 46725 260-244-7606 or 800-451-2709 SchraderAuction.com