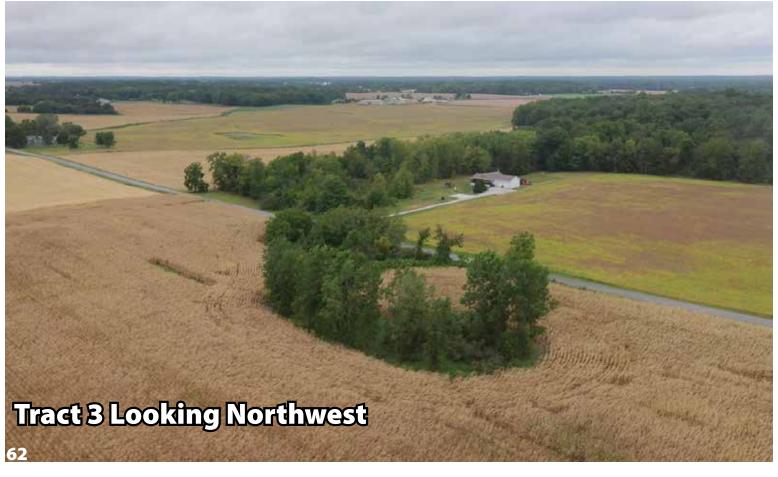

Y OF NOBLE
SS.

BEFORE me, the undersigned, a Notary Public in and for said County and State, on this 6th day of July, 1956, personally appeared Ina U. Miller and Heland S. Miller, wife and husband to me known to be the identical persons who executed the within and foregoing instrument and acknowledged to me that they executed the same as their free and voluntary act and deed for the uses and purposes therein set forth.

GIVEN under my hand and seal the day and year last above written.

Paul C. Prickett Paul C. Prickett Typed

My commission expires January 1, 1959 Recorded July 23, 1956 at 11:00 A.M.

Recorder, Noble County, Indiana

**मारमामाराज्यसमाराज्यसम्बद्धाः समानुसूनाराज्यस्** 

**FARMARHHHHHHHHHHHHHHHHHHHHHHH** 

**協切はの然所は エマセノ** 

SINES INTERNAL ROLLS

.5.5.9

NotabyE Rubli

-

























SCHRADER REAL ESTATE & AUCTION CO., INC. 950 N. Liberty Dr., Columbia City, IN 46725 260-244-7606 or 800-451-2709 SchraderAuction.com