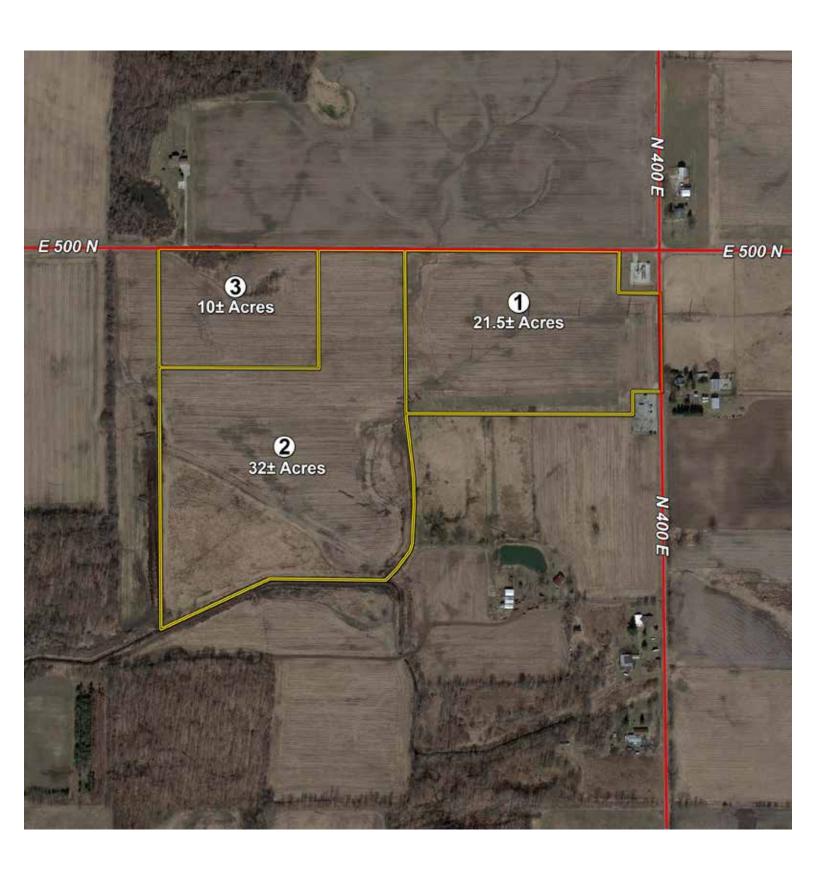

e bidding experience is satisfying and nient. If you have any comments or suggestions, please send them to:  @schraderauction.com or call Kevin Jordan at 260-244-7606.                                                                                                                                                                                                                                                                                                                                                                                                                                                                                                                                                                   |



# LOCATION & AERIAL TRACT MAPS

### **LOCATION MAP**



## **AERIAL TRACT MAP**





## **SOIL INFORMATION**

## **SOIL MAP - TRACTS 1-3**

#### Soils Map





State: Indiana
County: Noble
Location: 10-34N-10E
Township: Jefferson
Acres: 83.4

Date: 10/6/2021







Soils data provided by USDA and NRCS.

|        | data provided by OSDA and NHCS.                                     |       |                  |                         |                     |            |                |             |                     |                  |                      |
|--------|---------------------------------------------------------------------|-------|------------------|-------------------------|---------------------|------------|----------------|-------------|---------------------|------------------|----------------------|
| Area S | Symbol: IN113, Soil Area Version: