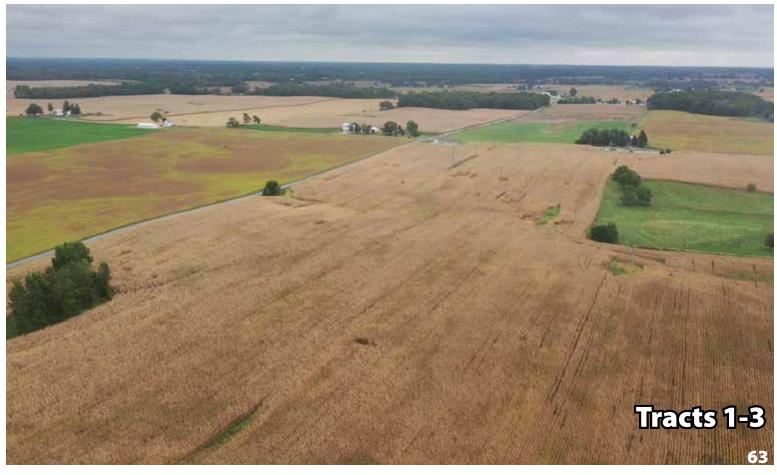

NOBLE
SS.

BEFORE me, the undersigned, a Notary Public in and for said County and State, on this 6th day of July, 1956, personally appeared Ina U. Miller and Heland S. Miller, wife and husband to me known to be the identical persons who executed the within and foregoing instrument and acknowledged to me that they executed the same as their free and voluntary act and deed for the uses and purposes therein set forth.

GIVEN under my hand and seal the day and year last above written.

Paul C. Prickett Paul C. Prickett Typed

My commission expires January 1, 1959 Recorded July 23, 1956 at 11:00 A.M.

Recorder, Noble County, Indiana

**मारमामाराज्यसमाराज्यसम्बद्धाः समानुसूनाराज्यस्** 

**FARMARHHHHHHHHHHHHHHHHHHHHHHH** 

**協切はの然所は エマセノ** 

SINES INTERNAL ROLLS

.5.5.9

NotabyE Rubli

-

























SCHRADER REAL ESTATE & AUCTION CO., INC. 950 N. Liberty Dr., Columbia City, IN 46725 260-244-7606 or 800-451-2709 SchraderAuction.com