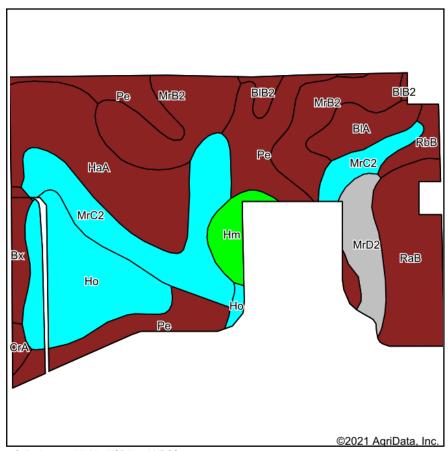

## **SOIL MAP - TRACTS 1-3**

#### Soils Map

State: Indiana
County: Noble
Location: 10-34N-10E
Township: Jefferson
Acres: 83.4

Date: 10/6/2021

Soils data provided by USDA and NRCS.

|        | data provided by OSDA and NHCS.                                     |       |                  |                         |                     |            |                |             |                     |                  |                      |
|--------|---------------------------------------------------------------------|-------|------------------|-------------------------|---------------------|------------|----------------|-------------|---------------------|------------------|----------------------|
| Area S | Symbol: IN113, Soil Area Version:                                   | 26    |                  |                         |                     |            |                |             |                     |                  |                      |
| Code   | Soil Description                                                    | Acres | Percent of field | Non-Irr Class<br>Legend | Non-Irr<br>Class *c | Corn<br>Bu | Pasture<br>AUM | Soybeans Bu | *n NCCPI<br>Overall | *n NCCPI<br>Corn | *n NCCPI<br>Soybeans |
| Pe     | Pewamo silty clay loam, 0 to 1 percent slopes                       | 12.94 | 15.5%            |                         | llw                 | 157        |                | 47          | 75                  | 75               | 66                   |
| MrB2   | Glynwood silt loam, 2 to 6 percent slopes, eroded                   | 12.42 | 14.9%            |                         | lle                 | 128        |                | 44          | 51                  | 51               | 38                   |
| MrC2   | Morley silt loam, 6 to 12 percent slopes, eroded                    | 12.29 | 14.7%            |                         | IIIe                | 118        |                | 41          | 52                  | 52               | 43                   |
| HaA    | Haskins loam, 0 to 3 percent slopes                                 | 11.83 | 14.2%            |                         | llw                 | 158        |                | 59          | 73                  | 73               | 59                   |
| Но     | Houghton muck, drained                                              | 11.00 | 13.2%            |                         | IIIw                | 159        | 11             | 42          | 91                  | 89               | 91                   |
| RaB    | Rawson sandy loam, 2 to 6 percent slopes                            | 8.94  | 10.7%            |                         | lle                 | 138        | 10             | 48          | 62                  | 62               | 49                   |
| MrD2   | Morley silt loam, 12 to 18 percent slopes, eroded                   | 3.80  | 4.6%             |                         | IVe                 | 105        |                | 37          | 51                  | 51               | 40                   |
| BIA    | Blount loam, interlobate moraines, 0 to 2 percent slopes            | 3.19  | 3.8%             |                         | llw                 | 142        | 9              | 52          | 62                  | 62               | 57                   |
| Hm     | Houghton muck, disintegration moraine, 0 to 2 percent slopes        | 2.26  | 2.7%             |                         | Vw                  |            |                |             | 49                  | 39               | 49                   |
| Вх     | Brookston silt loam                                                 | 1.76  | 2.1%             |                         | llw                 | 175        | 12             | 49          | 73                  | 71               | 73                   |
| RbB    | Rawson loam, 2 to 6 percent slopes                                  | 1.47  | 1.8%             |                         | lle                 | 143        | 10             | 50          | 62                  | 62               | 50                   |
| BIB2   | Blount loam, interlobate moraines,<br>1 to 4 percent slopes, eroded | 0.98  | 1.2%             |                         | lle                 | 137        | 9              | 50          | 54                  | 54               | 44                   |
| CrA    | Crosier loam, 0 to 2 percent slopes                                 | 0.52  | 0.6%             |                         | llw                 | 154        | 10             | 50          | 61                  | 61               | 55                   |
|        |                                                                     |       | Weig             | ghted Average           | 2.45                | 138        | 3.5            | 45.4        | *n 65.6             | *n 65            | *n 56.5              |