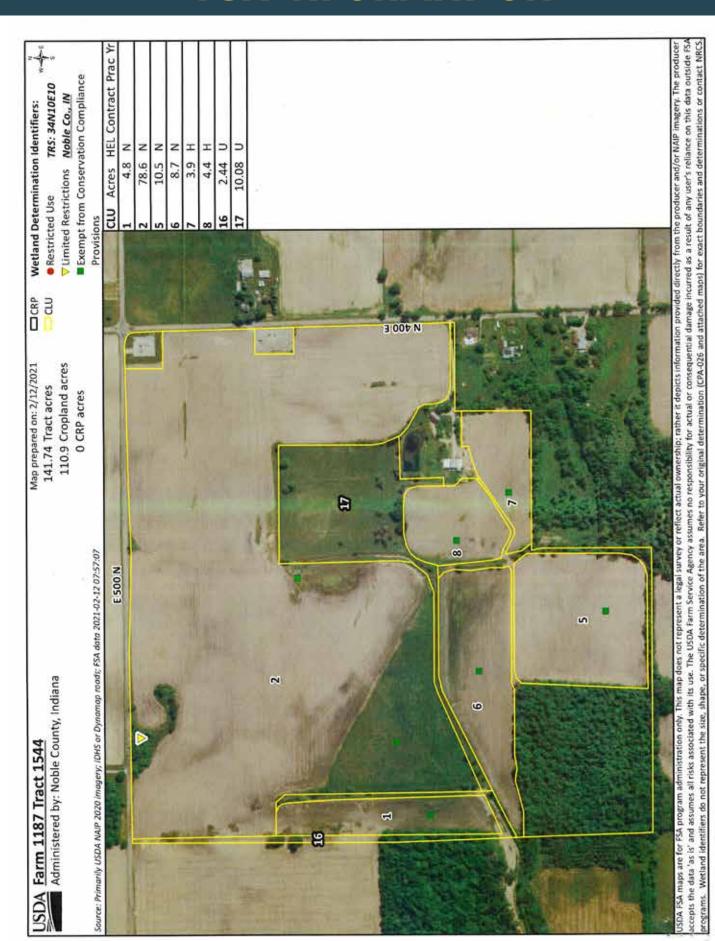

program information may be made available in languages other than English.

To file a program discrimination complaint, complete the USDA Program Discrimination Complaint Form, AD-3027, found online at <a href="https://www.ascr.usda.gov/complaint\_filing\_cust.html">https://www.ascr.usda.gov/complaint\_filing\_cust.html</a> and at any USDA office or write a letter act of the information requested in the form. To request a copy of the complaint form, call (866) 632-9992. Submit your completed form or letter to USDA by: (1) mait: U.S. Department of Agriculture Office of the Assistant Secretary for Ciril Rights 1400 Independence Avenue, SW Washington, D.C. 20250-9410; (2) fax: (202) 690-7442; or (3) e-mail: program.html@usda.gov. USDA is an equal opportunity provider, employer, and lender.



## COUNTY TAX INFORMATION

## TY TAX INFORMATION

Beacon - Noble County, IN - Report: 57-12-10-100-003.000-008

10/6/21, 6:41 AM



#### **Summary (Auditor)**

Parcel ID 57-12-10-100-003.000-008 Bill ID 012-100154-00 571210100003000008 Reference #

**Property Address** 4663 N 400 E

Kendallville, IN, 46755

Brief Legal Description PT NE1/4 W/Ex NE1/4 (11.69a Forest Reserves Doc# Plat Bk 2 PG 105) 128.168 ac

(Note: Not to be used on legal documents)

AGRICULTURAL - CASH GRAIN/GENERAL FARM Class

Tax District 57008 Jefferson Twp Tax Rate Code 12065 - Adv Tax Rate **Property Type** 65 - Agricultural

Mortgage Co Last Change Date

#### Ownership (Auditor)

**Deeded Owner** Edsall Jim A 4663 N 400 E Kendallville, IN 46755

#### Taxing District (Assessor)

County: Noble

JEFFERSON TOWNSHIP To