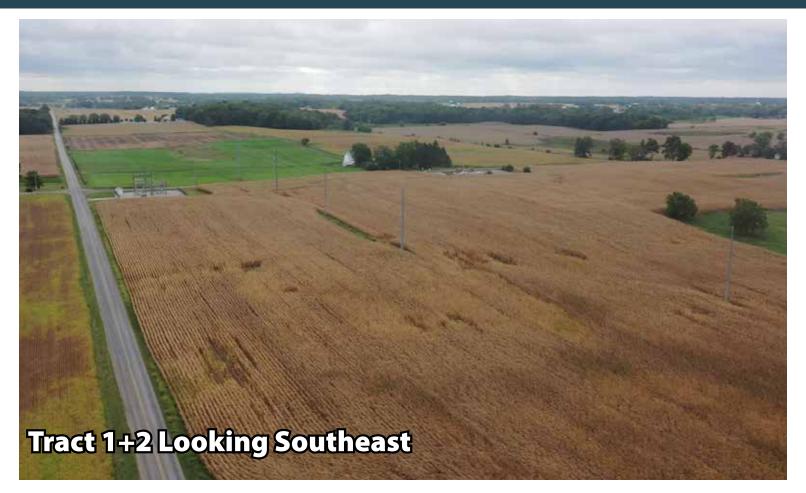

NTY OF NOBLE
SS.

BEFORE me, the undersigned, a Notary Public in and for said County and State, on this 6th day of July, 1956, personally appeared Ina U. Miller and Heland S. Miller, wife and husband to me known to be the identical persons who executed the within and foregoing instrument and acknowledged to me that they executed the same as their free and voluntary act and deed for the uses and purposes therein set forth.

GIVEN under my hand and seal the day and year last above written.

Paul C. Prickett Paul C. Prickett Typed

My commission expires January 1, 1959 Recorded July 23, 1956 at 11:00 A.M.

Recorder, Noble County, Indiana

**मारमामाराज्यसमाराज्यसम्बद्धाः समानुसूनाराज्यस्** 

**FARMARHHHHHHHHHHHHHHHHHHHHHHH** 

**協切はの然所は エマセノ** 

SINES INTERNAL ROLLS

.5.5.9

NotabyE Rubli

-

























SCHRADER REAL ESTATE & AUCTION CO., INC. 950 N. Liberty Dr., Columbia City, IN 46725 260-244-7606 or 800-451-2709 SchraderAuction.com