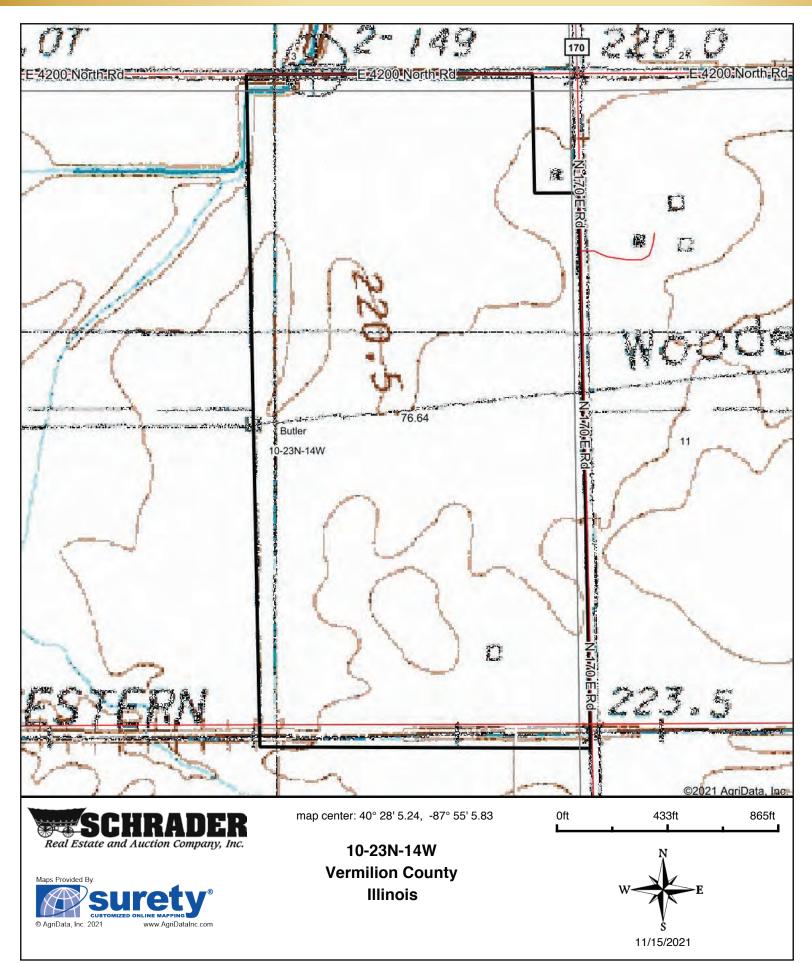

## **TOPOGRAPHY MAP** FARM B

### **FLOOD ZONE MAP** FARM B

Map Center: 40° 28' 5.24, -87° 55' 5.83

Oft

865ft

10-23N-14W **Vermilion County** Illinois

Flood related information provided by FEMA