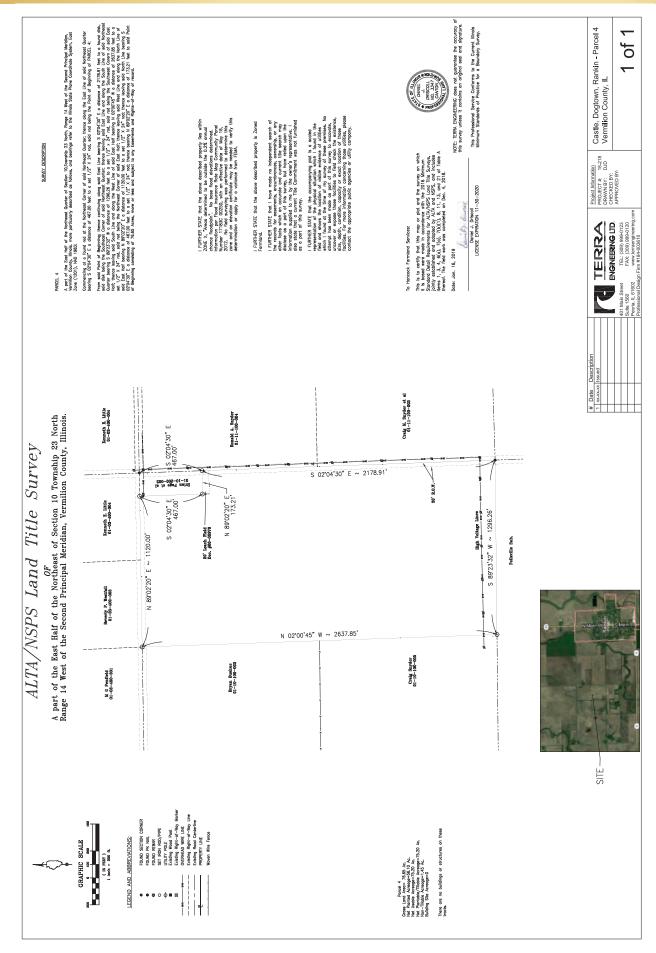

is brochure is subject to verification by all parties relying on it. No liability for its accuracy, errors, or omissions is assumed by the Seller or the Auction Company. Conduct of the auction & increments of bidding are at the direction & discretion of the Auctioneer. The Seller & Selling Agents reserve the right to preclude any person from bidding if there is any question as to the persons credentials, fitness, etc. All decisions of the Auctioneer are final. ANY ANNOUNCEMENTS MADE THE DAY OF THE SALE TAKE PRECEDENCE OVER PRINTED MATERIAL OR ANY OTHER ORAL STATEMENTS MADE. Deer

STOCK PHOTOGRAPHY: Deer photo is for illustrative purposes only and are not of the auction property. OWNER: Brown Pelican Farms LLC and Western Farmland LLC



# **SURVEYS**

## SURVEY FARM A



## SURVEY FARM B





## **SOILS MAPS**

## SOILS MAP FARM A



| Area Symbol: II 1 | 83 Soil | Area V | Version: 16 |
|-------------------|---------|--------|-------------|

| Code    | Soil Description                                                                | Acres | Percent  | II. State                    | Subsoil          | Corn  | Soybeans | Wheat | Oats             | Sorghum c | Alfalfa              | Grass-leg                | Crop productivity            |
|---------|---------------------------------------------------------------------------------|-------|----------|------------------------------|------------------|-------|----------|-------|------------------|-----------|----------------------|--------------------------|------------------------------|
|         |