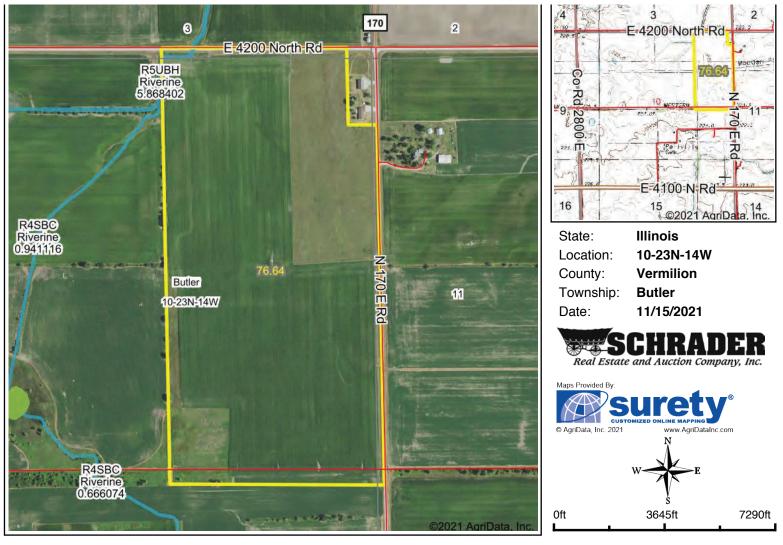

## TRACT MAP FARM B

**PROCEDURE:** The property will be offered in 3 individual tracts or as separate farms. Tract 3 cannot be combined with Tracts 1 and 2. There will be open bidding during the auction as determined by the Auctioneer.

FARM B (TRACT 3): Located at the corner of CR 4200N and CR N170 in Section 10 of Butler Township in Vermilion County, IL. Property is located 1 mile west of Rankin, IL along CR 4200N.

AUCTION LOCATION: The Linden Banquet Hall, 224 W Wheat Ave, Rantoul, IL 61866. From the intersection of Hwy 45 and Wheat Ave (1.5 miles south of downtown Rantoul) travel east on Wheat Ave 1/5 mile to the Banquet Hall on the South side of the road.