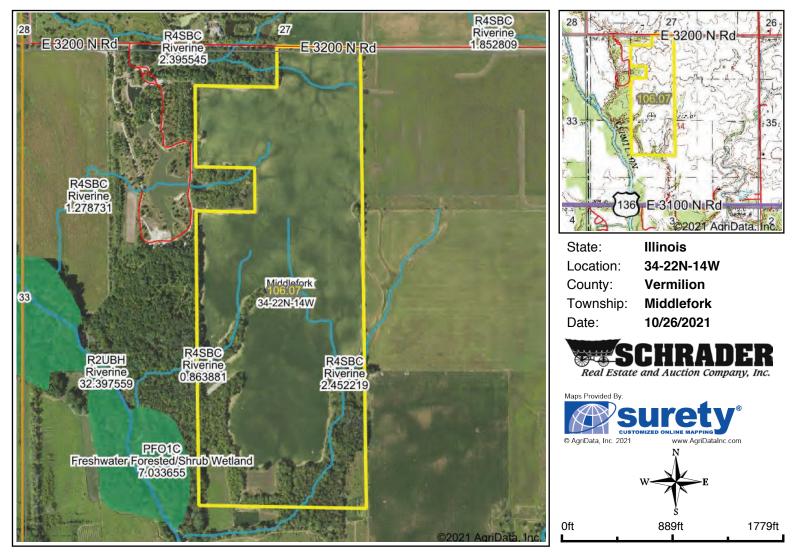

## **TOPOGRAPHY MAP** FARM A

### Directions:

FARM A (TRACTS 1-2): Located approximately 5.5 Miles West of Potomac, IL in Section 34 of Middlefork Township of Vermilion County, IL. This farm is almost on the Champaign County Line with frontage on E 3200N Rd. Take CR N170E north off of St Rd 136 to 3200N Rd and go west 1/2 mile to property.