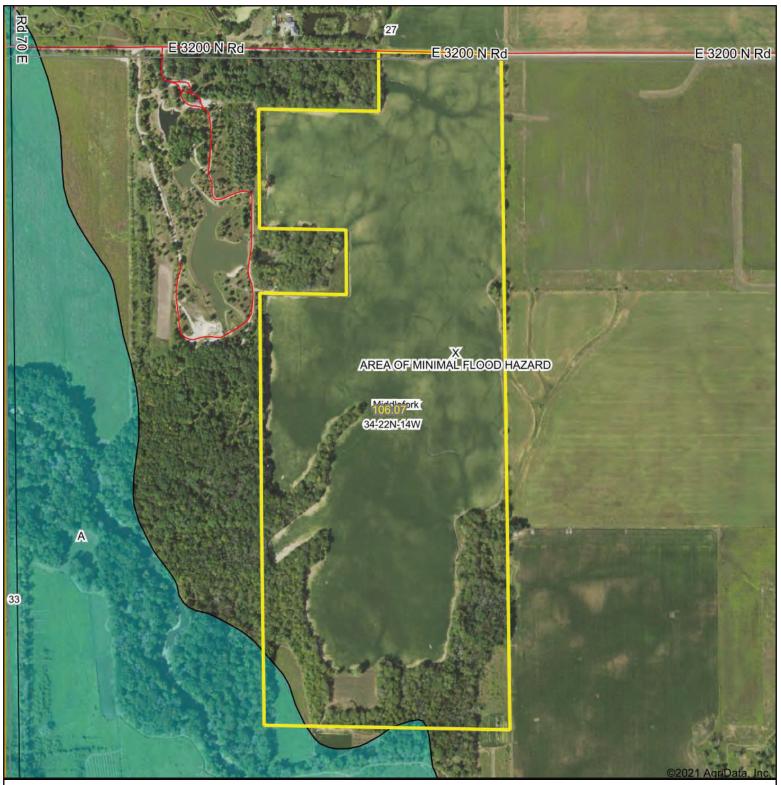

## TRACT MAP FARM A

1

side of the farm.

### Directions:

FARM A (TRACTS 1-2): Located approximately 5.5 Miles West of Potomac, IL in Section 34 of Middlefork Township of Vermilion County, IL. This farm is almost on the Champaign County Line with frontage on E 3200N Rd. Take CR N170E north off of St Rd 136 to 3200N Rd and go west 1/2 mile to property.