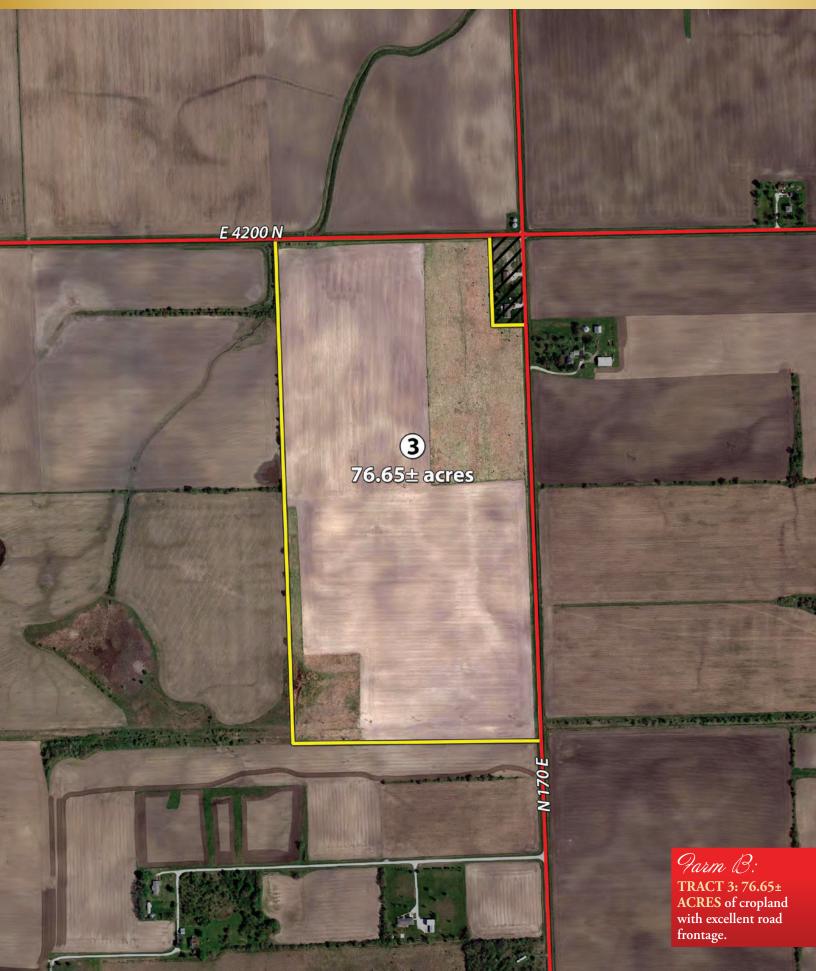

# TRACT MAPS

## TRACT MAP FARM B

**PROCEDURE:** The property will be offered in 3 individual tracts or as separate farms. Tract 3 cannot be combined with Tracts 1 and 2. There will be open bidding during the auction as determined by the Auctioneer.