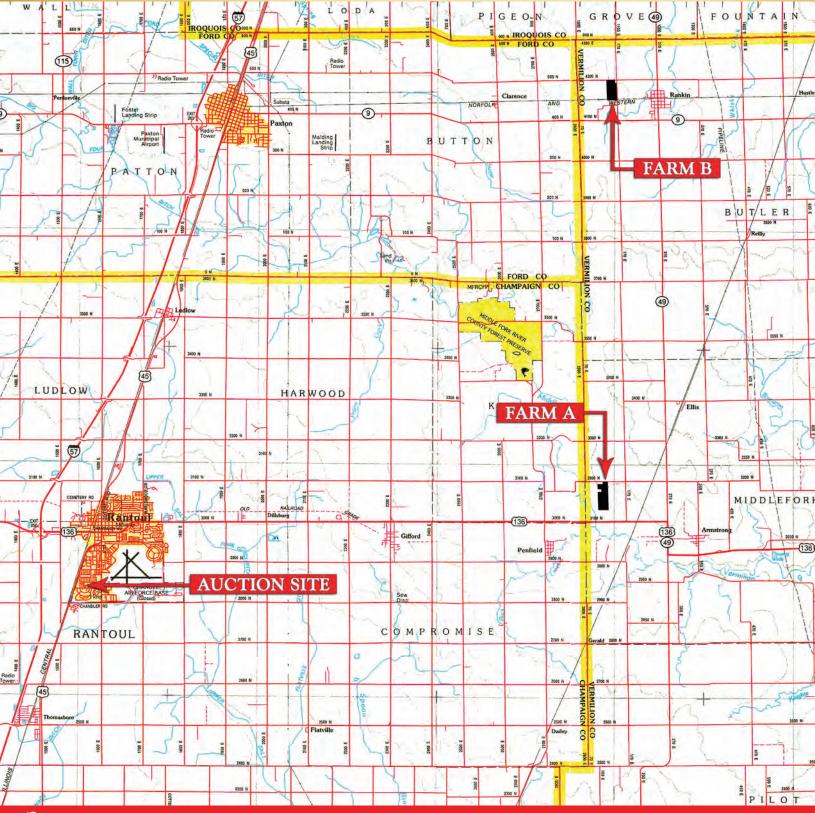

# **LOCATION MAP**

## **LOCATION MAP**

### Directions:

FARM A (TRACTS 1-2): Located approximately 5.5 Miles West of Potomac, IL in Section 34 of Middlefork Township of Vermilion County, IL. This farm is almost on the Champaign County Line with frontage on E 3200N Rd. Take CR N170E north off of St Rd 136 to 3200N Rd and go west 1/2 mile to property.

FARM B (TRACT 3): Located at the corner of CR 4200N and CR N170 in Section 10 of Butler Township in Vermilion County, IL. Property is located 1 mile west of Rankin, IL along CR 4200N.

AUCTION LOCATION: The Linden Banquet Hall, 224 W Wheat Ave, Rantoul, IL 61866. From the intersection of Hwy 45 and Wheat Ave (1.5 miles south of downtown Rantoul) travel east on Wheat Ave 1/5 mile to the Banquet Hall on the South side of the road.