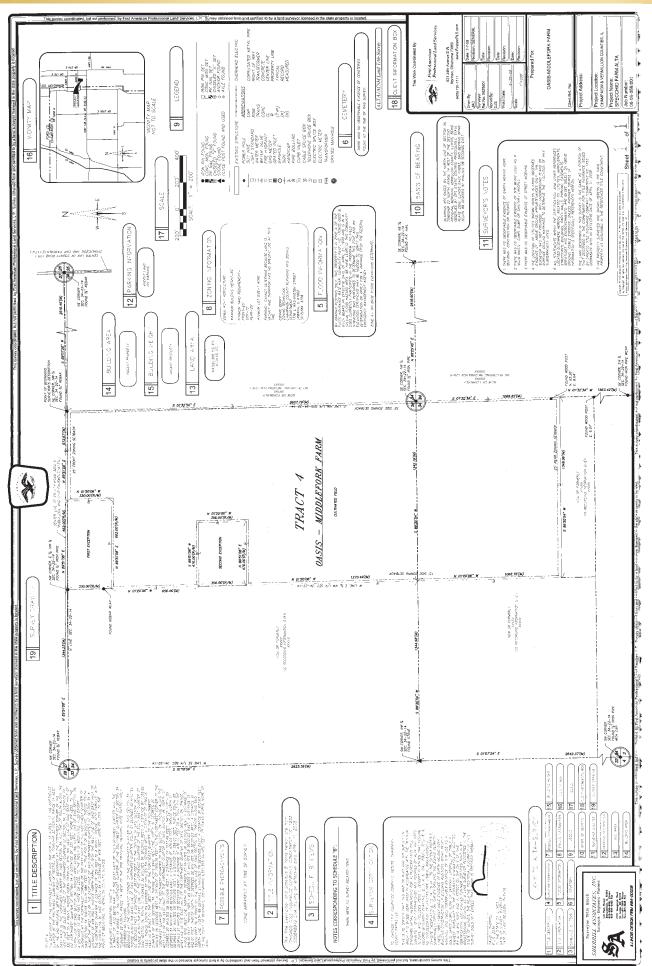

tion contained in this brochure is subject to verification by all parties relying on it. No liability for its accuracy, errors, or omissions is assumed by the Seller or the Auction Company. Conduct of the auction & increments of bidding are at the direction & discretion of the Auctioneer. The Seller & Selling Agents reserve the right to preclude any person from bidding if there is any question as to the persons credentials, fitness, etc. All decisions of the Auctioneer are final. ANY ANNOUNCEMENTS MADE THE DAY OF THE SALE TAKE PRECEDENCE OVER PRINTED MATERIAL OR ANY OTHER ORAL STATEMENTS MADE. Deer

STOCK PHOTOGRAPHY: Deer photo is for illustrative purposes only and are not of the auction property. OWNER: Brown Pelican Farms LLC and Western Farmland LLC



# **SURVEYS**

## SURVEY FARM A



## SURVEY FARM B





## **SOILS MAPS**

## SOILS MAP FARM A



| Area Symbol: II 1 | 83 Soil | Area V | Version: 16 |
|-------------------|---------|--------|-------------|

| Code    | Soil Description                                                                | Acres | Percent  | II. State                    | Subsoil          | Corn  | Soybeans | Wheat | Oats             | Sorghum c | Alfalfa              | Grass-leg                | Crop productivity            |
|---------|---------------------------------------------------------------------------------|-------|----------|------------------------------|------------------|-------|----------|-------|------------------|-----------|----------------------|--------------------------|------------------------------|
|         |