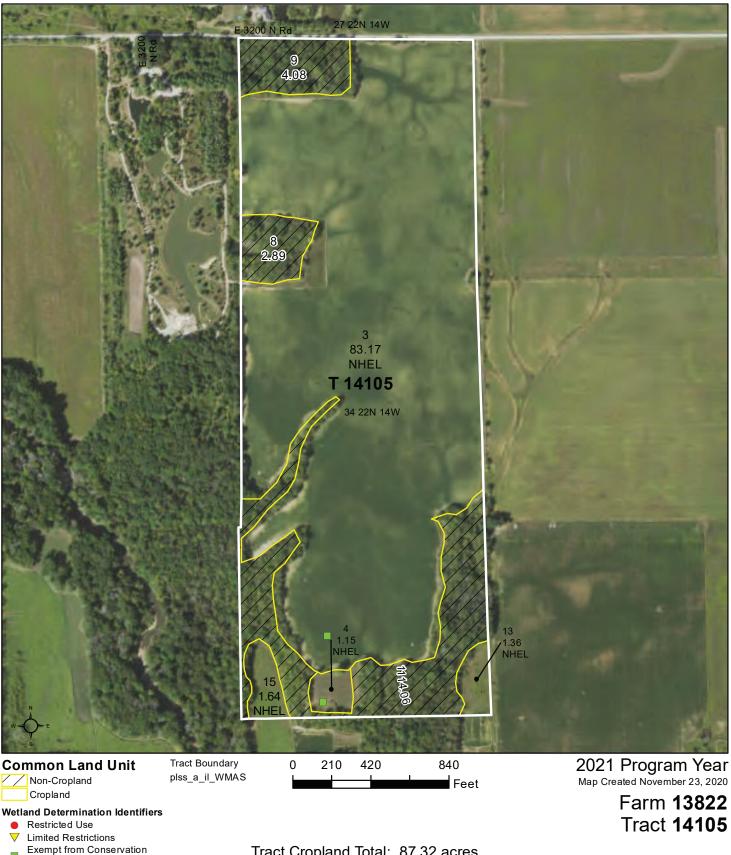

#### NOTES

| Tract Number           | : | 14105                                                          |
|------------------------|---|----------------------------------------------------------------|
| Description            | : | Verm Co Sec 34 T22N-R14W                                       |
| FSA Physical Location  | : | ILLINOIS/VERMILION                                             |
| ANSI Physical Location | : | ILLINOIS/VERMILION                                             |
| BIA Unit Range Number  | : |                                                                |
| HEL Status             | : | NHEL: No agricultural commodity planted on undetermined fields |
| Wetland Status         | : | Tract contains a wetland or farmed wetland                     |
| WL Violations          | : | None                                                           |
| Owners                 | : | BROWN PELICAN FARMS LLC                                        |
| Other Producers        | : |                                                                |
| Recon ID               | : | None                                                           |
|                        |   |                                                                |

|                    | Tract Land Data       |                        |                |      |      |                         |                           |  |  |  |  |  |  |
|--------------------|-----------------------|------------------------|----------------|------|------|-------------------------|---------------------------|--|--|--|--|--|--|
| Farm Land          | Cropland              | DCP Cropland           | WBP            | WRP  | CRP  | GRP                     | Sugarcane                 |  |  |  |  |  |  |
| 108.35             | 87.32                 | 87.32                  | 0.00           | 0.00 | 0.00 | 0.00                    | 0.00                      |  |  |  |  |  |  |
| State Conservation | Other<br>Conservation | Effective DCP Cropland | Double Cropped | MPL  | EWP  | DCP Ag. Rel<br>Activity | Broken From<br>Native Sod |  |  |  |  |  |  |
| 0.00               | 0.00                  | 87.32                  | 0.00           | 0.00 | 0.00 | 0.00                    | 0.00                      |  |  |  |  |  |  |

#### Tract Cropland Total: 87.32 acres

United States Department of Agriculture (USDA) Farm Service Agency (FSA) maps are for FSA Program administration only. This map does not represent a legal survey or reflect actual ownership; rather it depicts the information provided directly from the producer and/or National Agricultural Imagery Program (NAIP) imagery. The producer accepts the data 'as is' and assumes all risks associated with its use. USDA-FSA assumes no responsibility for actual or consequential damage in curred as a result of any user's reliance on this data outside FSA Programs. Wetland identifiers do not represent the size, shape, or specific determination of the area. Refer to your original determination (CPA-026 and attached maps) for exact boundaries and determinations or contact USDA Natural Resources Conservation Service (NRCS).