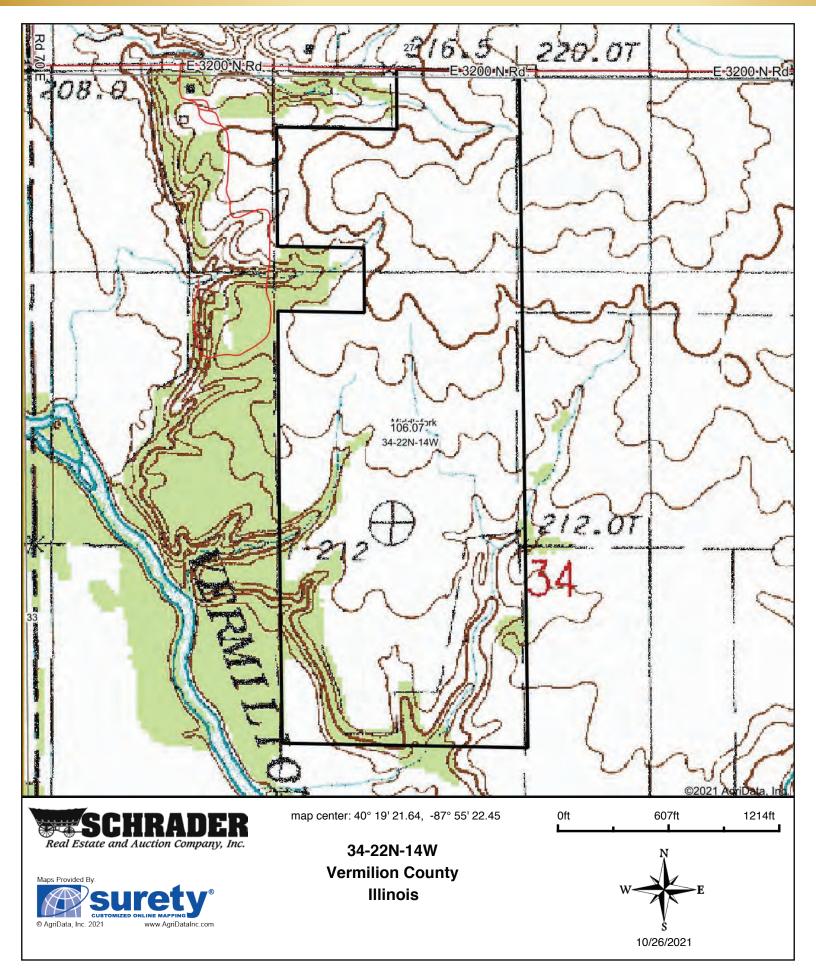

### FLOOD ZONE MAP FARM A

Map Center: 40° 19' 21.64, -87° 55' 22.45

Oft

1214ft

34-22N-14W Vermilion County Illinois

607ft

Flood related information provided by FEMA