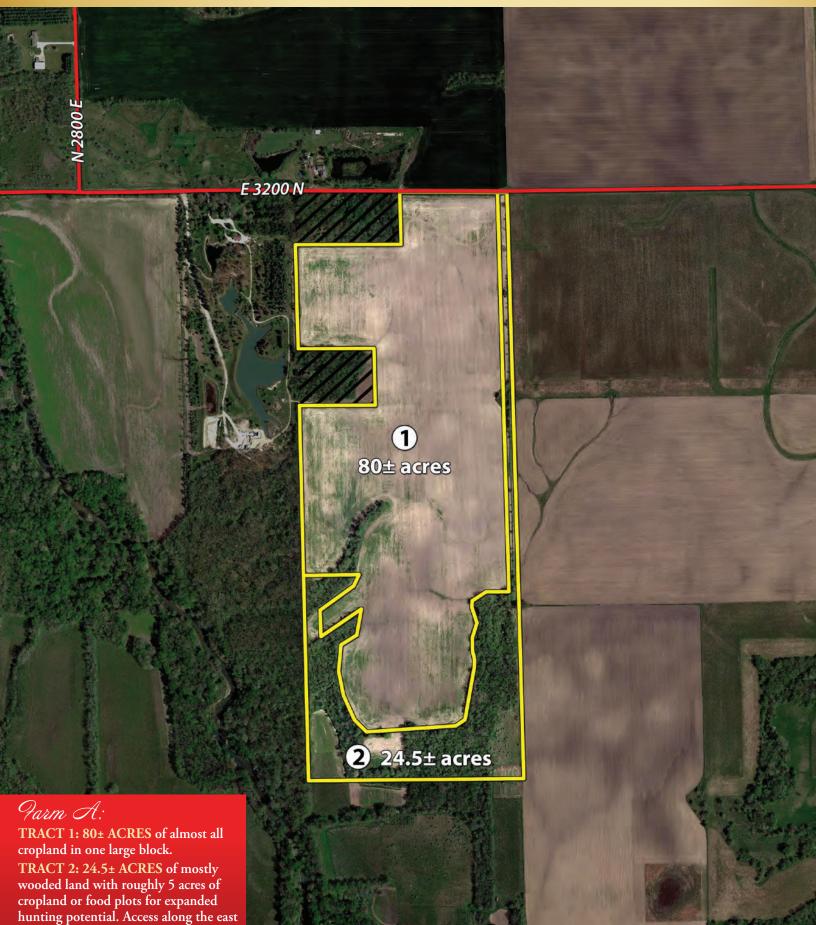

ION MAP**



### Directions:

FARM A (TRACTS 1-2): Located approximately 5.5 Miles West of Potomac, IL in Section 34 of Middlefork Township of Vermilion County, IL. This farm is almost on the Champaign County Line with frontage on E 3200N Rd. Take CR N170E north off of St Rd 136 to 3200N Rd and go west 1/2 mile to property.

FARM B (TRACT 3): Located at the corner of CR 4200N and CR N170 in Section 10 of Butler Township in Vermilion County, IL. Property is located 1 mile west of Rankin, IL along CR 4200N.

AUCTION LOCATION: The Linden Banquet Hall, 224 W Wheat Ave, Rantoul, IL 61866. From the intersection of Hwy 45 and Wheat Ave (1.5 miles south of downtown Rantoul) travel east on Wheat Ave 1/5 mile to the Banquet Hall on the South side of the road.



# TRACT MAPS



## TRACT MAP FARM A



1

side of the farm.

## TRACT MAP FARM B





**PROCEDURE:** The property will be offered in 3 individual tracts or as separate farms. Tract 3 cannot be combined with Tracts 1 and 2. There will be open bidding during the auction as determined by the Auctioneer.

**BUYERS PREMIUM:** A 2% Buyers Premium will be added to the final bid price & included in the contract purchase price.

DOWN PAYMENT: 10% down payment on the day of auction for individual tracts or combinations of tracts. The down payment may be made in the form of cashier's check, personal check, or corporate check. YOUR **BIDDING IS NOT CONDITIONAL** UPON FINANCING, so be sure you have arranged financing, if needed, & are capable of paying cash at closing. ACCEPTANCE OF BID PRICES: All successful bidders will be required to e