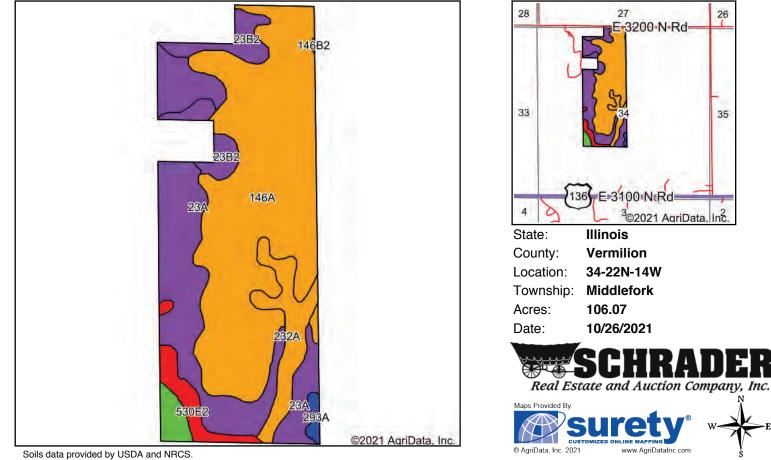

## **SOILS MAPS**

## SOILS MAP FARM A

| Area Symbol: II 1 | 83 Soil | Area V | Version: 16 |
|-------------------|---------|--------|-------------|

| Code    | Soil Description                                                                | Acres | Percent  | II. State                    | Subsoil          | Corn  | Soybeans | Wheat | Oats             | Sorghum c | Alfalfa              | Grass-leg                | Crop productivity            |
|---------|---------------------------------------------------------------------------------|-------|----------|------------------------------|------------------|-------|----------|-------|------------------|-----------|----------------------|--------------------------|------------------------------|
|         |                                                                                 |       | of field | Productivity<br>Index Legend | rooting <b>a</b> | Bu/A  | Bu/A     | Bu/A  | Bu/A<br><b>b</b> | Bu/Ă      | <b>d</b> hay,<br>T/A | ume <b>e</b><br>hay, T/A | index for optimum management |
| 146A    | Elliott silt loam, 0<br>to 2 percent<br>slopes                                  | 56.93 | 53.7%    |                              | FAV              | 168   | 55       | 68    | 87               | 0         | 0.00                 | 5.02                     | 125                          |
| 23A     | Blount silt loam,<br>Lake Michigan<br>Lobe, 0 to 2<br>percent slopes            | 28.12 | 26.5%    |                              | FAV              | 139   | 47       | 58    | 65               | 0         | 0.00                 | 4.39                     | 105                          |
| 232A    | Ashkum silty clay<br>loam, 0 to 2<br>percent slopes                             | 7.61  | 7.2%     |                              | FAV              | 170   | 56       | 65    | 85               | 0         | 0.00                 | 5.14                     | 127                          |
| **23B2  | Blount silt loam,<br>Lake Michigan<br>Lobe, 2 to 4<br>percent slopes,<br>eroded | 6.56  | 6.2%     |                              | FAV              | **132 | **45     | **55  | **62             | 0         | 0.00                 | **4.17                   | **100                        |
| **530E2 | Ozaukee silt<br>loam, 12 to 20<br>percent slopes,<br>eroded                     | 3.84  | 3.6%     |                              | FAV              | **123 | **39     | **49  | **66             | 0         | **3.08               | 0.00                     | **89                         |
| 3107A   | Sawmill silty clay<br>loam, 0 to 2<br>percent slopes,<br>frequently<br>flooded  | 2.18  | 2.1%     |                              | FAV              | 189   | 60       | 71    | 98               | 0         | 0.00                 | 5.77                     | 139                          |
| 293A    | Andres silt loam,<br>0 to 2 percent<br>slopes                                   | 0.83  | 0.8%     |                              | FAV              | 184   | 59       | 71    | 97               | 0         | 0.00                 | 5.39                     | 135                          |
|         |                                                                                 |       |          | Weighted                     | Average          | 157.2 | 51.9     | 63.7  | 79               | *-        | 0.11                 | 4.65                     | 117.4                        |