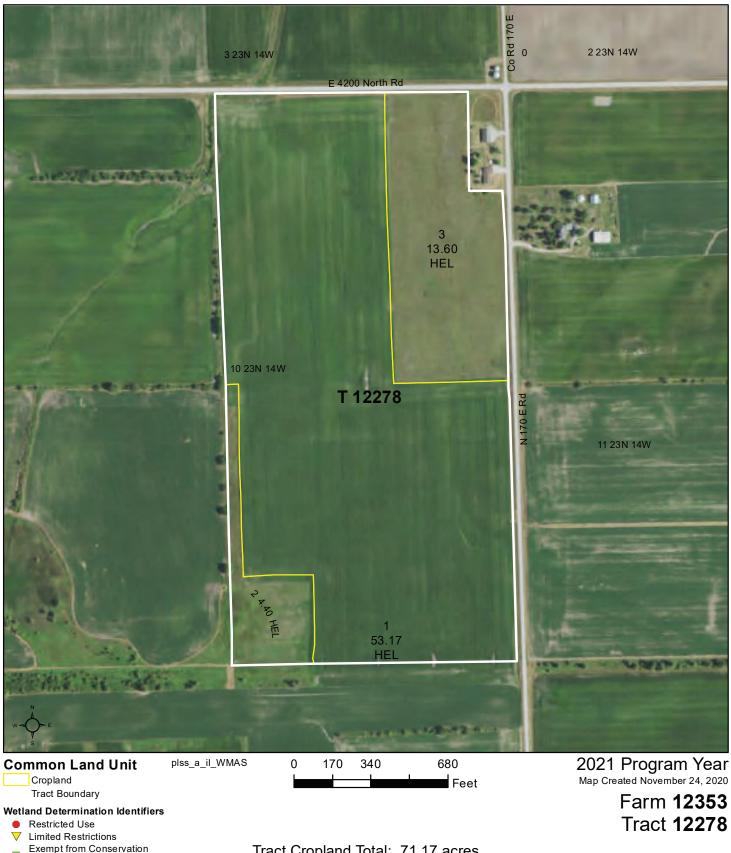

### FSA INFORMATION FARM B

|                                                                                                                                                                                                                                                                                |                       |                           |                                            |                                |                        |                      |                   | FARM:                    | 12353               |  |
|--------------------------------------------------------------------------------------------------------------------------------------------------------------------------------------------------------------------------------------------------------------------------------|-----------------------|---------------------------|--------------------------------------------|--------------------------------|------------------------|----------------------|-------------------|--------------------------|---------------------|--|
| Illinois                                                                                                                                                                                                                                                                       |                       |                           |                                            | U.S. Department of Agriculture |                        |                      |                   | Prepared: 3/4/21 8:15 AM |                     |  |
| Vermilion                                                                                                                                                                                                                                                                      |                       |                           |                                            | Farm Service Agency            |                        |                      |                   | rop Year:                |                     |  |
| Report ID: FSA                                                                                                                                                                                                                                                                 | -156EZ                |                           | Abbrev                                     | Abbreviated 156 Farm Record    |                        |                      |                   | Page:                    | 1 of 2              |  |
| DISCLAIMER: This is data extracted from the web farm database. Because of potential messaging failures in MIDAS, this data is not guaranteed to be an ad<br>and complete representation of data contained in the MIDAS system, which is the system of record for Farm Records. |                       |                           |                                            |                                |                        | ed to be an accurate |                   |                          |                     |  |
| Operator Name                                                                                                                                                                                                                                                                  |                       |                           | Farm Identifier                            |                                |                        |                      | <u>us.</u>        | Recon Number             |                     |  |
| Farms Associat                                                                                                                                                                                                                                                                 | ted with Operato      | r:                        |                                            |                                |                        |                      |                   |                          | 2019 - 51           |  |
| ARC/PLC G/I/F                                                                                                                                                                                                                                                                  | Eligibility: Eligibl  | е                         |                                            |                                |                        |                      |                   |                          |                     |  |
| CRP Contract N                                                                                                                                                                                                                                                                 | lumber(s): None       |                           |                                            |                                |                        |                      |                   |                          |                     |  |
| Farmland                                                                                                                                                                                                                                                                       | Cropland              | DCP<br>Cropland           | WBP                                        | WRP                            | EWP                    | CRP<br>Cropland      |                   | Farm<br>Status           | Number of<br>Tracts |  |
| 71.17                                                                                                                                                                                                                                                                          | 71.17                 | 71.17                     | 0.0                                        | 0.0                            | 0.0                    | 0.0                  | <b>GRP</b><br>0.0 | Active                   | 1                   |  |
| State<br>Conservation                                                                                                                                                                                                                                                          | Other<br>Conservation | Effective<br>DCP Cropland | Double<br>Cropped                          | MPL/FWP                        | 0.0                    | 0.0                  | 0.0               |                          | ľ                   |  |
| 0.0                                                                                                                                                                                                                                                                            | 0.0                   | 71.17                     |                                            | 0.0                            |                        |                      |                   |                          |                     |  |
| 0.0                                                                                                                                                                                                                                                                            | 0.0                   | /1.1/                     | 0.0                                        | 0.0                            |                        |                      |                   |                          |                     |  |
|                                                                                                                                                                                                                                                                                |                       |                           |                                            | ARC/PLO                        |                        |                      |                   | foult                    |                     |  |
| PLC ARC-CO<br>NONE NONE                                                                                                                                                                                                                                                        |                       |                           | ARC-IC PLC-Default A<br>WHEAT, CORN , NONE |                                |                        | ARC-CO-Det<br>NONE   | aun               | ARC-IC-Default<br>NONE   |                     |  |
|                                                                                                                                                                                                                                                                                |                       |                           | SOYI                                       |                                |                        |                      |                   |                          |                     |  |
| Сгор                                                                                                                                                                                                                                                                           |                       | ise                       |                                            |                                | CCC-505<br>P Reduction |                      |                   |                          |                     |  |
| WHEAT                                                                                                                                                                                                                                                                          |                       |                           |                                            | 53                             | 0.00                   |                      |                   |                          |                     |  |
| CORN 28.9                                                                                                                                                                                                                                                                      |                       |                           | 113                                        | 0.00                           |                        |                      |                   |                          |                     |  |
| SOYBEANS                                                                                                                                                                                                                                                                       | 20                    | 0.5                       |                                            | 38                             | 0.00                   |                      |                   |                          |                     |  |
| Total Base Acre                                                                                                                                                                                                                                                                | <b>es:</b> 51         | .6                        |                                            |                                |                        |                      |                   |                          |                     |  |
|                                                                                                                                                                                                                                                                                |                       |                           |                                            |                                |                        |                      |                   |                          |                     |  |
| Tract Number:                                                                                                                                                                                                                                                                  | 12278 <b>De</b>       | scription VERMI           | LION CO. SEC                               | 0 10 BUTLER W                  | VEST                   |                      |                   |                          |                     |  |
| FSA Physical Lo                                                                                                                                                                                                                                                                | ocation : Verm        | illion, IL                | ANSI                                       | Physical Loca                  | tion: Vermili          | on, IL               |                   |                          |                     |  |
| BIA Range Unit                                                                                                                                                                                                                                                                 | Number:               |                           |                                            |                                |                        |                      |                   |                          |                     |  |
| HEL Status: H                                                                                                                                                                                                                                                                  | HEL: conservation     | system is being a         | ctively applied                            |                                |                        |                      |                   |                          | Recon Number        |  |
| Wetland Status                                                                                                                                                                                                                                                                 | : Wetland dete        | rminations not cor        | nplete                                     |                                |                        |                      |                   |                          | 2019- 50            |  |
| WL Violations:                                                                                                                                                                                                                                                                 | None                  |                           |                                            |                                |                        |                      |                   |                          |                     |  |
| <b>_</b>                                                                                                                                                                                                                                                                       | <b>.</b> .            |                           |                                            | WEE                            |                        |                      |                   | CRP                      |                     |  |
| Farmland<br>71.17                                                                                                                                                                                                                                                              | Cropland              |                           |                                            | WBP                            | WRP                    | EV                   |                   | ropland                  | GRP                 |  |
| /1.1/                                                                                                                                                                                                                                                                          | 71.17                 | 71.                       | 17                                         | 0.0                            | 0.0                    | 0.                   | U                 | 0.0                      | 0.0                 |  |
| State<br>Conservation                                                                                                                                                                                                                                                          | Otł<br>Consei         |                           | Effective<br>P Cropland                    | Double<br>Croppe               |                        | MPL/FWP              |                   |                          |                     |  |
| 0.0                                                                                                                                                                                                                                                                            | 0.                    |                           | 71.17                                      | 0.0                            |                        | 0.0                  |                   |                          |                     |  |
|                                                                                                                                                                                                                                                                                |                       |                           |                                            |                                |                        |                      |                   |                          |                     |  |
| Crop                                                                                                                                                                                                                                                                           |                       | Base<br>Acreage           | PL<br>Yie                                  |                                |                        |                      |                   |                          |                     |  |
|                                                                                                                                                                                                                                                                                |                       |                           |                                            |                                |                        |                      |                   |                          |                     |  |

#### Tract Cropland Total: 71.17 acres

**Compliance Provisions** United States Department of Agriculture (USDA) Farm Service Agency (FSA) maps are for FSA Program administration only. This map does not represent a legal survey or reflect actual ownership; rather it depicts the information provided directly from the producer and/or National Agricultural Imagery Program (NAIP) imagery. The producer accepts the data 'as is' and assumes all risks associated with its use. USDA-FSA assumes no responsibility for actual or consequential damage incurred as a result of any user's reliance on this data outside FSA Programs. Wetland identifiers do not represent the size, shape, or specific determination of the area. Refer to your original determination (CPA-026 and attached maps) for exact boundaries and determinations or contact USDA Natural Resources Conservation Service (NRCS).