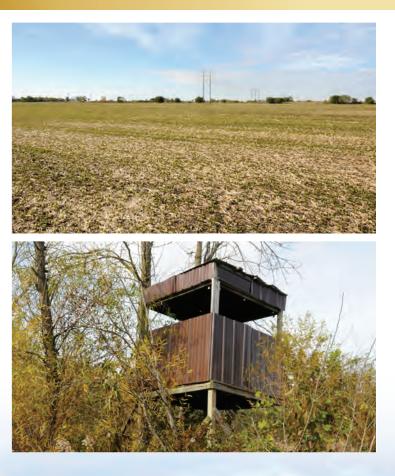

December 13 beld at the Linden Banquet Hall, Rantoul, IL at 1:00pm

**Productive Cropland Excellent** Hunting Northeast of Champaign 10± Miles East of Rantoul (Farm A) 12± Miles west of Hoopeston (Farm B)

Little Lakes & St.



2 Farms Offered in 3 Tracs

Vermilion County, IL



### DISCLAIMER

All information contained is believed to be accurate and from accurate resources. However, buyers are encouraged to do their own due diligence. Schrader Auction Company assumes no liability for the information provided.

AUCTIONDEAN RETHERFORDMANAGER765-296-8475 • deanretherford@schraderauction.com



950 N. Liberty Dr., Columbia City, IN 46725 800.451.2709 | 260.244.7606 | www.schraderauction.com

Follow us and download our Schrader iOS app



## **BOOKLET INDEX**



Real Estate Auction Registration Forms Location Map Tract Map Tract Descriptions & Auction Terms Soils Map & Productivity Information Topography Map Tax Statements Preliminary Title

Property Photos

### **BIDDER PRE-REGISTRATION FORM**

**MONDAY, DECEMBER 13, 2021** 

#### **181.15+ ACRES – VERMILION COUNTY, ILLINOIS**

For pre-registration, this form must be received at Schrader Real Estate and Auction Company, Inc., P.O. Box 508, Columbia City, IN, 46725, Fax # 260-244-4431, no later than Monday, December 6, 2021. Otherwise, registration available onsite prior to the auction.

| <b>BIDDER INFORM</b>                                                                                                          | MATION                          |
|----------------------------------------------