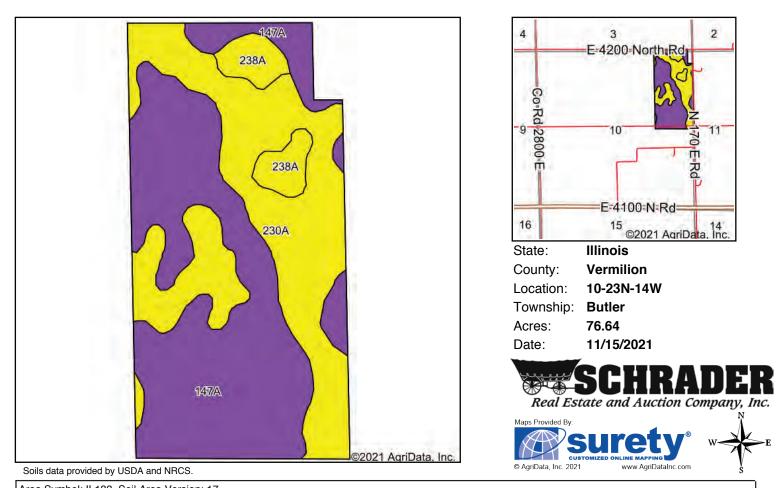

## SOILS MAP FARM B

| Area | Symbol: IL183, Sc                                     | oil Area | Version: 1          | 7                                         |                             |              |                  |               |    |                          |                              |      |                                                      |
|------|-------------------------------------------------------|----------|---------------------|-------------------------------------------|-----------------------------|--------------|------------------|---------------|----|--------------------------|------------------------------|------|------------------------------------------------------|
| Code | Soil Description                                      | Acres    | Percent<br>of field | II. State<br>Productivity<br>Index Legend | Subsoil<br>rooting <b>a</b> | Corn<br>Bu/A | Soybeans<br>Bu/A | Wheat<br>Bu/A |    | Sorghum <b>c</b><br>Bu/A | Alfalfa <b>d</b><br>hay, T/A |      | Crop productivity<br>index for optimum<br>management |
| 147A | Clarence silty<br>clay loam, 0 to 2<br>percent slopes | 40.30    | 52.6%               |                                           | UNF                         | 140          | 49               | 59            | 65 | 0                        | 0.00                         | 4.39 | 107                                                  |
| 230A | Rowe silty clay<br>loam, 0 to 2<br>percent slopes     | 31.92    | 41.6%               |                                           | FAV                         | 148          | 49               | 59            | 70 | 0                        | 0.00                         | 4.26 | 111                                                  |
| 238A | Rantoul silty<br>clay, 0 to 2<br>percent slopes       | 4.42     | 5.8%                |                                           | FAV                         | 144          | 49               | 56            | 64 | 0                        | 0.00                         | 4.14 | 109                                                  |
|      | •                                                     |          |                     | Weighted                                  | d Average                   | 143.6        | 49               | 58.8          | 67 | *-                       | 0.00                         | 4.32 | 108.8                                                |

Table: Optimum Crop Productivity Ratings for Illinois Soil by K.R. Olson and J.M. Lang, Office of Research, ACES, University of Illinois at Champaign-Urbana. Version: 1/2/2012 Amended Table S2 B811

Crop yields and productivity indices for optimum management (B811) are maintained at the following NRES web site: <u>http://soilproductivity.nres.illinois.edu/</u> \*\* Indexes adjusted for slope and erosion according to Bulletin 811 Table S3

a UNF = unfavorable; FAV = favorable

b Soils in the southern region were not rated for oats and are shown with a zero "0".

c Soils in the northern region or in both regions were not rated for grain sorghum and are shown with a zero "0".

d Soils in the poorly drained group were not rated for alfalfa and are shown with a zero "0".

e Soils in the well drained group were not rated for grass-legume and are shown with a zero "0".

Soils data provided by USDA and NRCS. Soils data provided by University of Illinois at Champaign-Urbana.