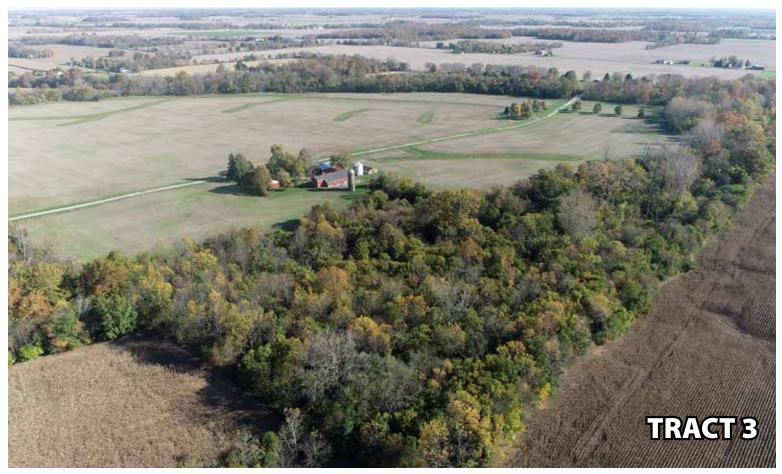

# **AERIAL MAP - TRACTS 3-5**

**2378 Swain Rd. EATON, OH 45320.** From I-70, take Exit 1 (US 35 East) toward Eaton. Travel 3 miles to Cemetery Rd, then left (Tracts 1 & 2 are located on your right). Continue 1/2 mile to Swain Rd. Right on Swain Rd. Tracts 3-5 lay on both sides of the road.