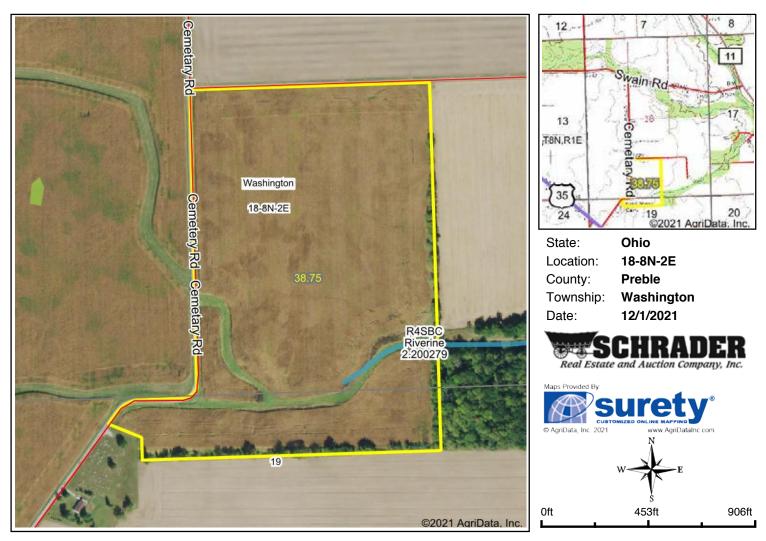

# AERIAL MAP - TRACTS 1 & 2

**2378 Swain Rd. EATON, OH 45320.** From I-70, take Exit 1 (US 35 East) toward Eaton. Travel 3 miles to Cemetery Rd, then left (Tracts 1 & 2 are located on your right). Continue 1/2 mile to Swain Rd. Right on Swain Rd. Tracts 3-5 lay on both sides of the road.