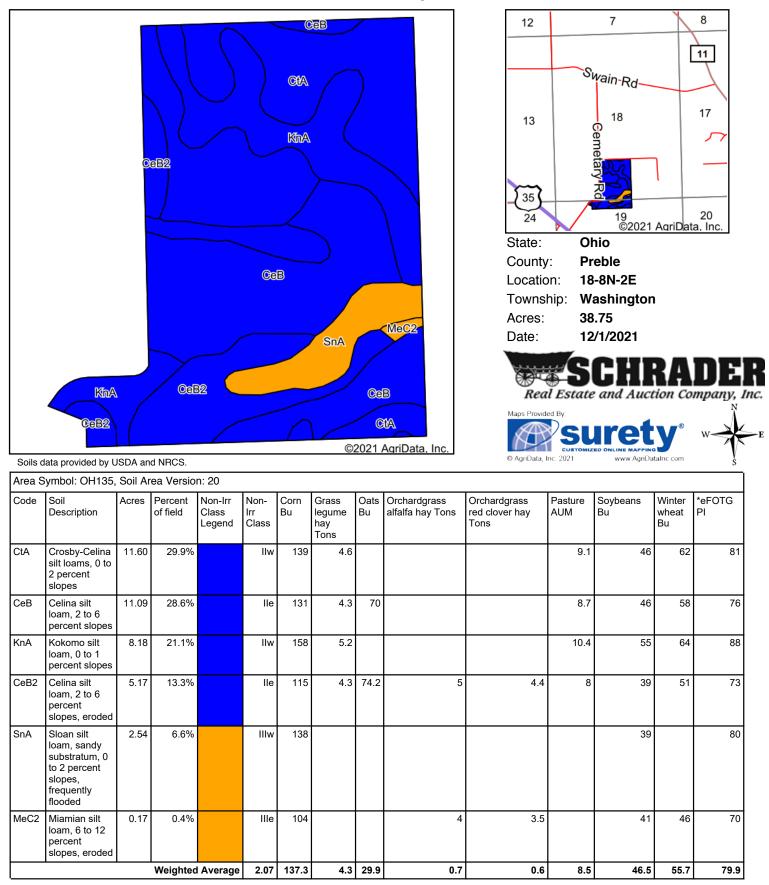

# **SOIL MAP - TRACTS 3-5**

| M/B<br>Soils da | NIEZ<br>NEZ<br>RhA<br>CCA<br>NEA<br>CCA                                                        | SDA and | S.                  |                            | Sa                   | A          |                                |            | fB2<br>griData, Inc.             | Acres:<br>Date:                        | Oh<br>Pre<br>n: 18-<br>ip: Wa<br>114<br>12/<br>SSC<br>Estate | 9 ©2021/       | RAN<br>ion Con<br>Y°  |              |
|-----------------|------------------------------------------------------------------------------------------------|---------|---------------------|----------------------------|----------------------|------------|--------------------------------|------------|----------------------------------|----------------------------------------|--------------------------------------------------------------|----------------|-----------------------|--------------|
|                 | ymbol: OH135, S                                                                                |         |                     |                            | r                    |            |                                |            |                                  | 1                                      |                                                              | 1              | 1                     |              |
| Code            | Soil<br>Description                                                                            | Acres   | Percent<br>of field | Non-Irr<br>Class<br>Legend | Non-<br>Irr<br>Class | Corn<br>Bu | Grass<br>legume<br>hay<br>Tons | Oats<br>Bu | Orchardgrass<br>alfalfa hay Tons | Orchardgrass<br>red clover hay<br>Tons | Pasture<br>AUM                                               | Soybeans<br>Bu | Winter<br>wheat<br>Bu | *eFOTG<br>PI |
| SnA             | Sloan silt loam,<br>sandy<br>substratum, 0<br>to 2 percent<br>slopes,<br>frequently<br>flooded | 35.19   | 30.6%               |                            | IIIw                 | 138        |                                |            |                                  |                                        |                                                              | 39             |                       | 80           |
| MfB2            | Miamian-<br>Celina silt<br>Ioams, 2 to 6<br>percent slopes,<br>eroded                          | 27.39   | 23.8%               |                            | lle                  | 128        | 4.2                            |            |                                  |                                        | 8.5                                                          | 45             | 57                    | 74           |
| MeC2            | Miamian silt<br>loam, 6 to 12<br>percent slopes,<br>eroded                                     | 16.04   | 14.0%               |                            | llle                 | 104        |                                |            | 4                                | 3.5                                    |                                                              | 41             | 46                    | 70           |
| KnA             | Kokomo silt<br>loam, 0 to 1<br>percent slopes                                                  | 10.07   | 8.8%                |                            | llw                  | 158        | 5.2                            |            |                                  |                                        | 10.4                                                         | 55             | 64                    | 88           |
| MaA             | Medway silt<br>loam, 0 to 1<br>percent slopes,<br>occasionally<br>flooded                      | 9.61    | 8.4%                |                            | llw                  | 152        |                                |            | 5                                | 5.8                                    |                                                              | 52             |                       | 88           |
| CeA             | Celina silt<br>loam, 0 to 2<br>percent slopes                                                  | 7.22    | 6.3%                |                            | lw                   | 121        | 4.6                            |            |                                  |                                        | 8.1                                                          | 42             | 53                    | 79           |
| CeB             | Celina silt<br>loam, 2 to 6<br>percent slopes                                                  | 2.68    | 2.3%                |                            | lle                  | 131        | 4.3                            | 70         |                                  |                                        | 8.7                                                          | 46             | 58                    | 76           |
| MhC3            | Miamian-<br>Losantville clay<br>loams, 6 to 12<br>percent slopes,<br>severely<br>eroded        | 2.18    | 1.9%                |                            | IVe                  | 83         |                                |            | 4                                | 3.5                                    |                                                              | 29             | 41                    | 50           |
| MgF2            | Miamian-<br>Kendallville silt<br>Ioams, 25 to 50<br>percent slopes,<br>eroded                  | 2.02    | 1.8%                |                            | Vile                 |            |                                |            | 2                                | 2                                      |                                                              |                |                       | 0            |
| ThB             | Thackery silt<br>loam, 2 to 6<br>percent slopes                                                | 0.92    | 0.8%                |                            | lle                  | 135        |                                |            | 5.8                              | 6                                      |                                                              | 43             | 58                    | 68           |
| KeC2            | Kendallville-<br>Eldean silt<br>loams, 6 to 12<br>percent slopes,<br>eroded                    | 0.88    | 0.8%                |                            | Ille                 | 90         |                                |            | 3.6                              | 4                                      |                                                              | 31             | 44                    | 64           |
| MmE2            | Miamian-<br>Hennepin silt<br>Ioams, 18 to 25<br>percent slopes,<br>eroded                      |         |                     | l Average                  | Vle<br>2.54          | 127.8      | 1.8                            | 1.6        | 1.2                              | 1.2                                    | 3.6                                                          | 42.4           | 31.9                  | 37           |

\*eftog PI: Obtained from the NRCS eFOTG (http://efotg.sc.egov.usda.gov) Soils data provided by USDA and NRCS.