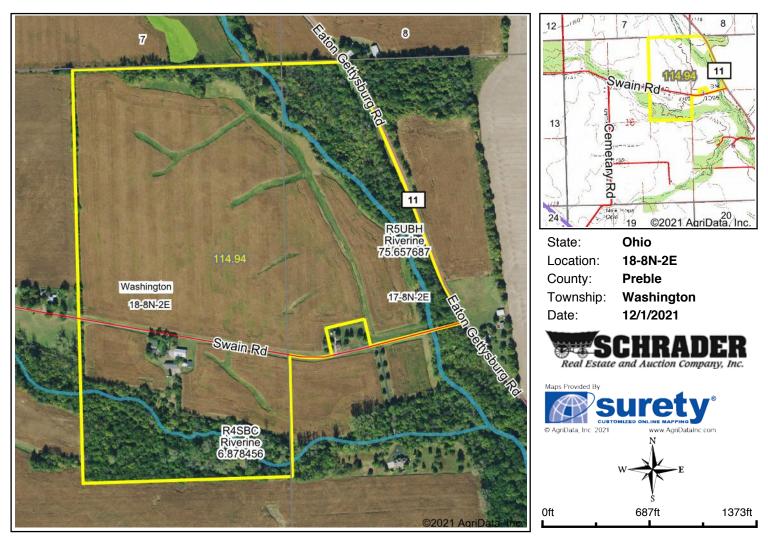

epin silt<br>Ioams, 18 to 25<br>percent slopes,<br>eroded                      |         |                     | l Average                  | Vle<br>2.54          | 127.8      | 1.8                            | 1.6        | 1.2                              | 1.2                                    | 3.6                                                          | 42.4           | 31.9                  | 37           |

\*eftog PI: Obtained from the NRCS eFOTG (http://efotg.sc.egov.usda.gov) Soils data provided by USDA and NRCS.

## **TOPO CONTOURS MAP - TRACTS 3-5**







 Source:
 USGS 3 meter dem

 Interval(ft):
 3.0

 Min:
 1,083.6

 Max:
 1,122.6

 Range:
 39.0

 Average:
 1,103.6

 Standard Deviation:
 10.27 ft



Map Center: 39° 47' 54.64, -84° 41' 22.55

## WETLANDS MAP - TRACTS 3-5



| Classification Code | Туре        | Acres |
|---------------------|-------------|-------|
| R5UBH               | Riverine    | 1.31  |
| R4SBC               | Riverine    | 0.70  |
|                     | Total Acres | 2.01  |

Data Source: National Wetlands Inventory website. U.S. Dol, Fish and Wildlife Service, Washington, D.C. http://www.fws.gov/wetlands/

## **FLOOD ZONE MAP - TRACTS 3-5**



SCHRA Real Estate and Auction Company, Inc.



18-8N-2E **Preble County** Ohio





FSA/USDA INFORMATION

## оню PREBLE

Form: FSA-156EZ

Conservation

0.00

Conservation

0.00

Cropland

120.16

See Page 3 for non-discriminatory Statements.

USDA **United States Department of Agriculture** Farm Service Agency

FARM: 1785 Prepared : 9/28/21 12:11 PM Crop Year: 2022

Activity

0.00

0.00

Sod