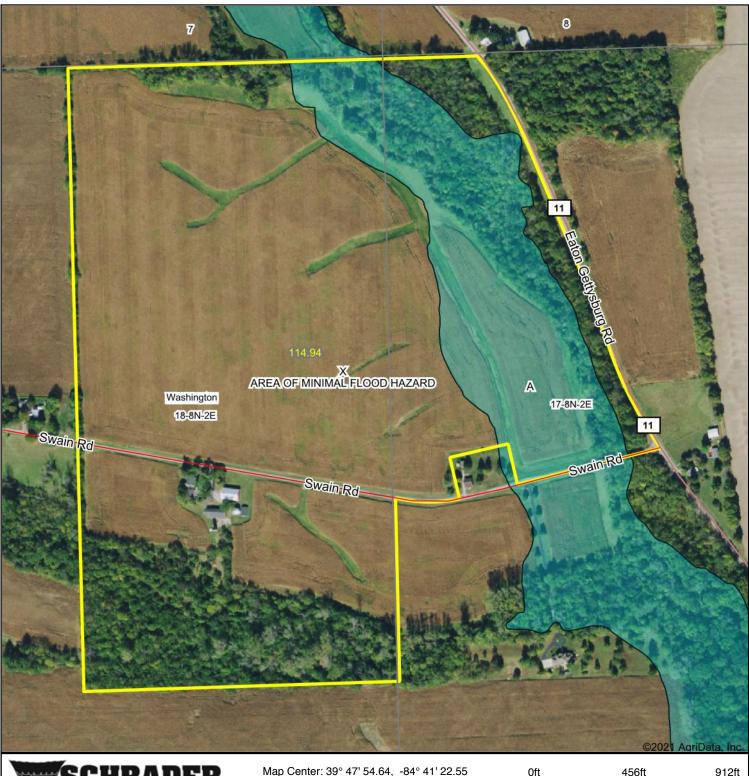

## **FLOOD ZONE MAP - TRACTS 3-5**

SCHRA Real Estate and Auction Company, Inc.

18-8N-2E **Preble County** Ohio

FSA/USDA INFORMATION