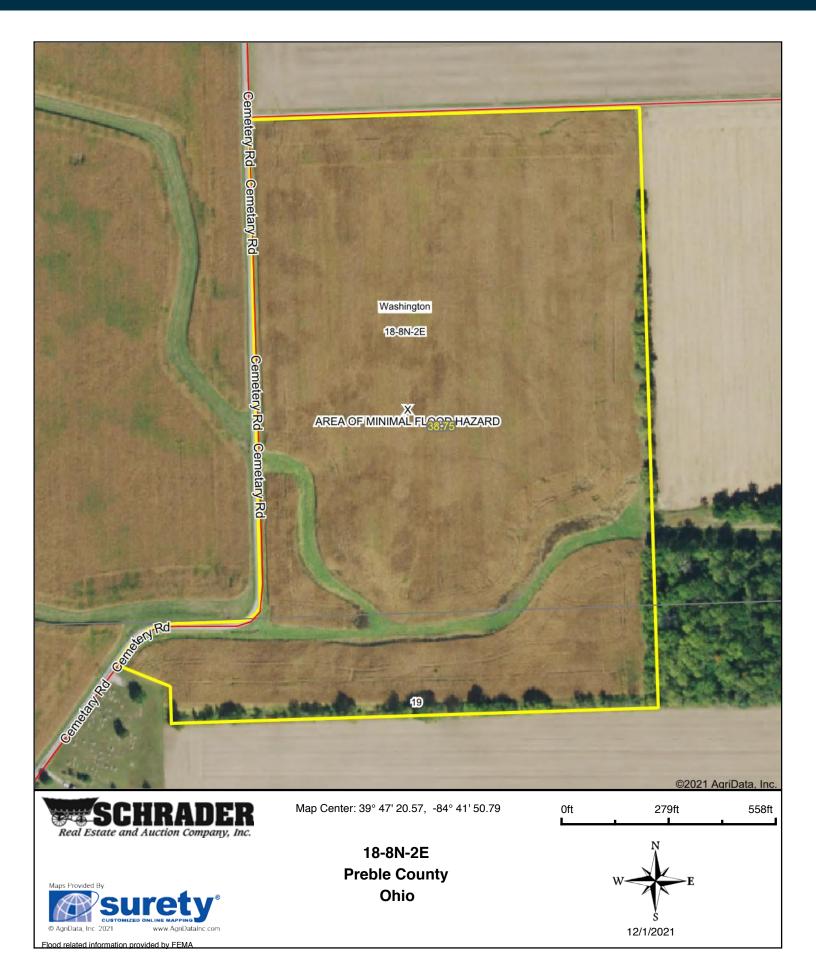

S 3-5**



# **SOIL INFORMATION**

## SOIL MAP - TRACTS 1 & 2



\*eftog PI: Obtained from the NRCS eFOTG (http://efotg.sc.egov.usda.gov) Soils data provided by USDA and NRCS.

## **TOPO CONTOURS MAP - TRACTS 1 & 2**





 Source:
 USGS 3 meter dem

 Interval(ft):
 2.0

 Min:
 1,110.8

 Max:
 1,128.3

 Range:
 17.5

 Average:
 1,119.5

 Standard Deviation:
 3,15 ft



Map Center: 39° 47' 20.57, -84° 41' 50.79

# WETLANDS MAP - TRACTS 1 & 2



| Classification Code | Туре        | Acres |
|---------------------|-------------|-------|
| R4SBC               | Riverine    | 0.20  |
|                     | Total Acres | 0.20  |

Data Source: National Wetlands Inventory website. U.S. Dol, Fish and Wildlife Service, Washington, D.C. http://www.fws.gov/wetlands/

## FLOOD ZONE MAP - TRACTS 1 & 2



# **SOIL MAP - TRACTS 3-5**

| M/B<br>Soils da | NIEZ<br>NEZ<br>RhA<br>CCA<br>NEA<br>CCA                                                        | SDA and | S.                  |                            | Sa                   | A          |                                |            | fB2<br>griData, Inc.             | Acres:<br>Date:                        | Oh<br>Pre<br>n: 18-<br>ip: Wa<br>114<br>12/<br>SSC<br>Estate | 9 ©2021/       | RAN<br>ion Con<br>Y°  |              |
|-----------------|------------------------------------------------------------------------------------------------|---------|---------------------|----------------------------|----------------------|------------|--------------------------------|------------|----------------------------------|--------------------