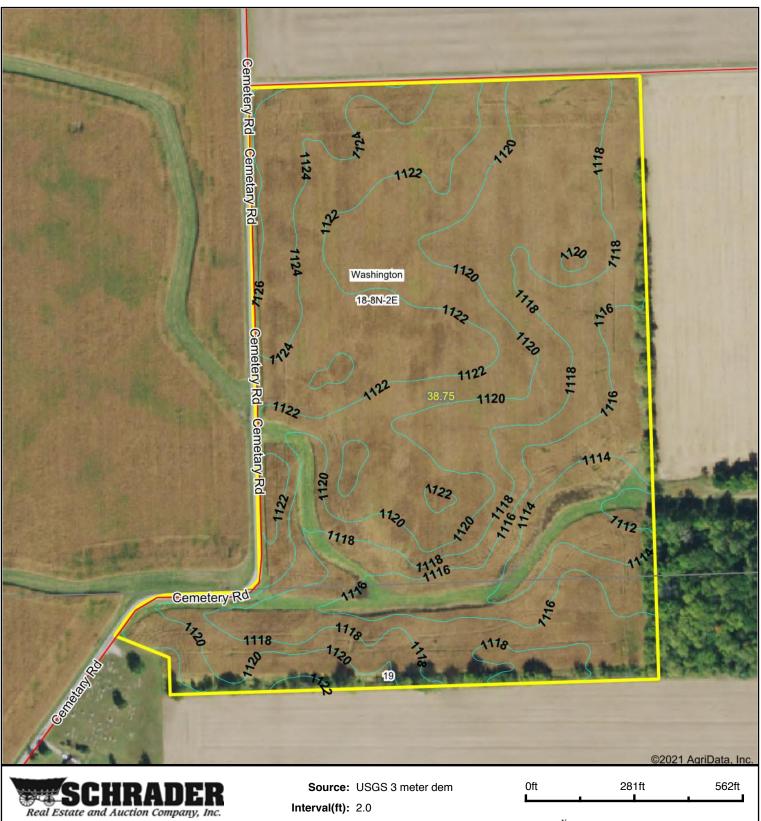

## **TOPO CONTOURS MAP - TRACTS 3-5**

 Source:
 USGS 3 meter dem

 Interval(ft):
 3.0

 Min:
 1,083.6

 Max:
 1,122.6

 Range:
 39.0

 Average:
 1,103.6

 Standard Deviation:
 10.27 ft

Map Center: 39° 47' 54.64, -84° 41' 22.55