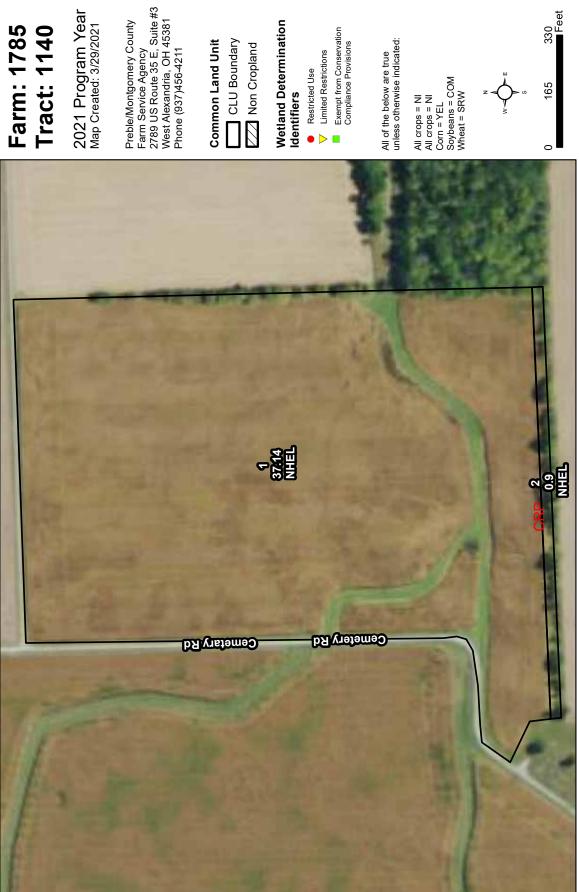

# AERIAL MAP - TRACTS 1 & 2

**2378 Swain Rd. EATON, OH 45320.** From I-70, take Exit 1 (US 35 East) toward Eaton. Travel 3 miles to Cemetery Rd, then left (Tracts 1 & 2 are located on your right). Continue 1/2 mile to Swain Rd. Right on Swain Rd. Tracts 3-5 lay on both sides of the road.