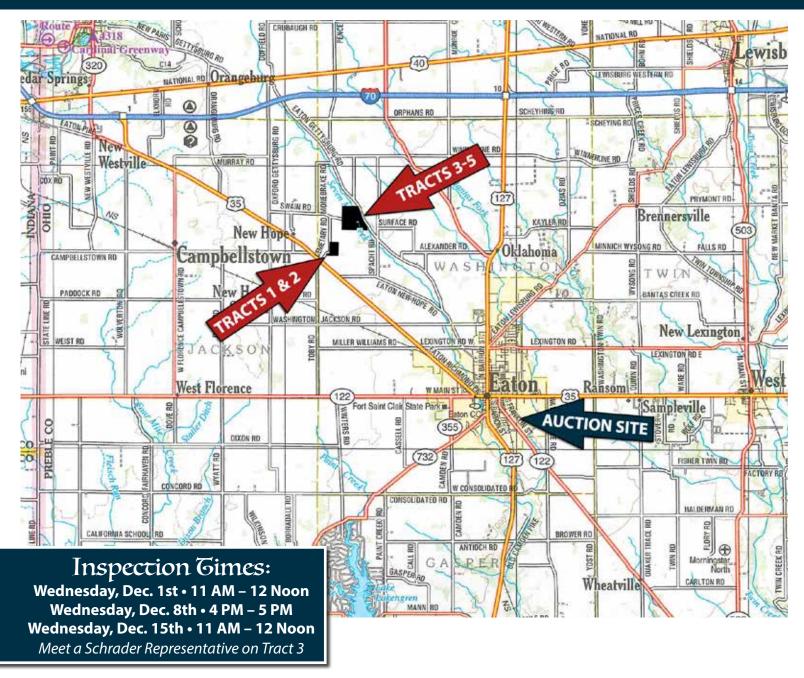

# LOCATION & AERIAL TRACT MAPS

# **LOCATION MAP**

## Auction Site:

**The GRANGE at 501 Nation Ave. Eaton, OH 45320.** From the Intersection of US 127 and US 35, travel east on US 35 <sup>3</sup>/<sub>4</sub> mile to Nation Ave. Turn south (right) and travel 6 blocks to the auction site. **Propercy Location:** 

**2378 Swain Rd. EATON, OH 45320.** From I-70, take Exit 1 (US 35 East) toward Eaton. Travel 3 miles to Cemetery Rd, then left (Tracts 1 & 2 are located on your right). Continue 1/2 mile to Swain Rd. Right on Swain Rd. Tracts 3-5 lay on both sides of the road.