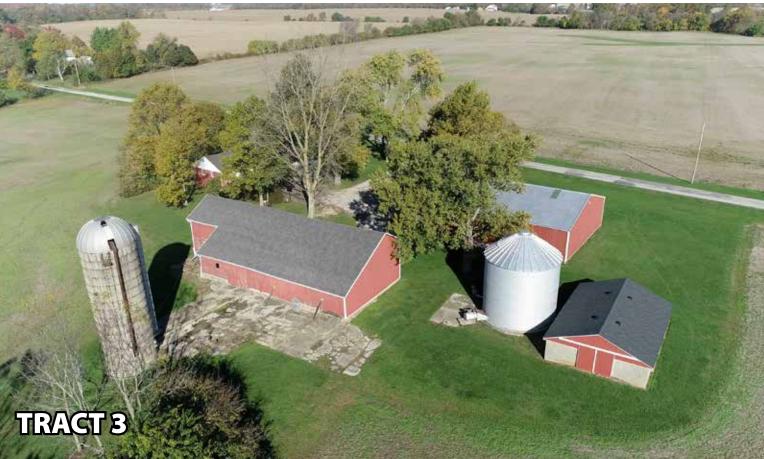

# **AERIAL MAP - TRACTS 3-5**

**2378 Swain Rd. EATON, OH 45320.** From I-70, take Exit 1 (US 35 East) toward Eaton. Travel 3 miles to Cemetery Rd, then left (Tracts 1 & 2 are located on your right). Continue 1/2 mile to Swain Rd. Right on Swain Rd. Tracts 3-5 lay on both sides of the road.