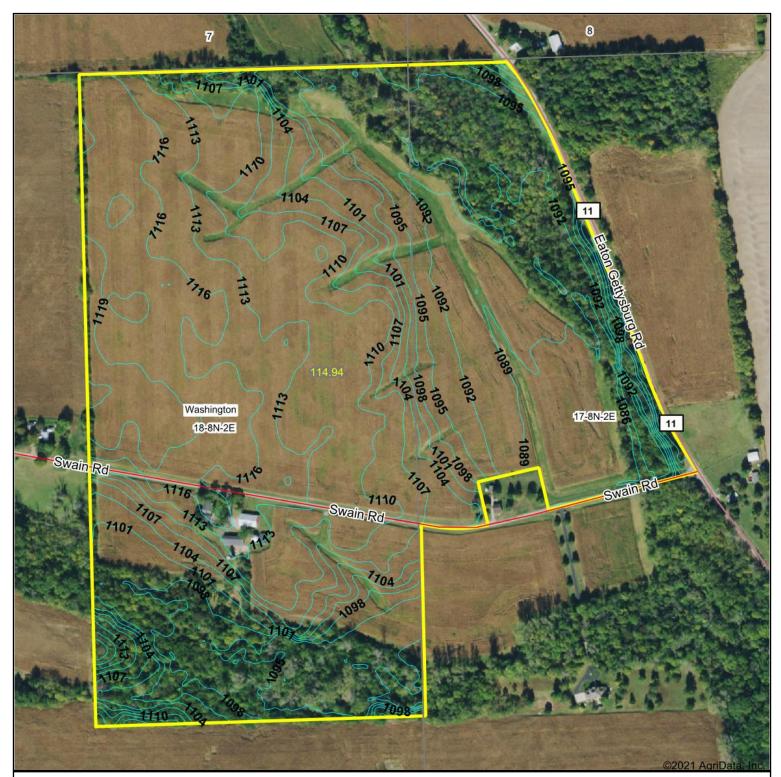

## **TOPO CONTOURS MAP - TRACTS 3-5**

 Source:
 USGS 3 meter dem

 Interval(ft):
 3.0

 Min:
 1,083.6

 Max:
 1,122.6

 Range:
 39.0

 Average:
 1,103.6

 Standard Deviation:
 10.27 ft

Map Center: 39° 47' 54.64, -84° 41' 22.55