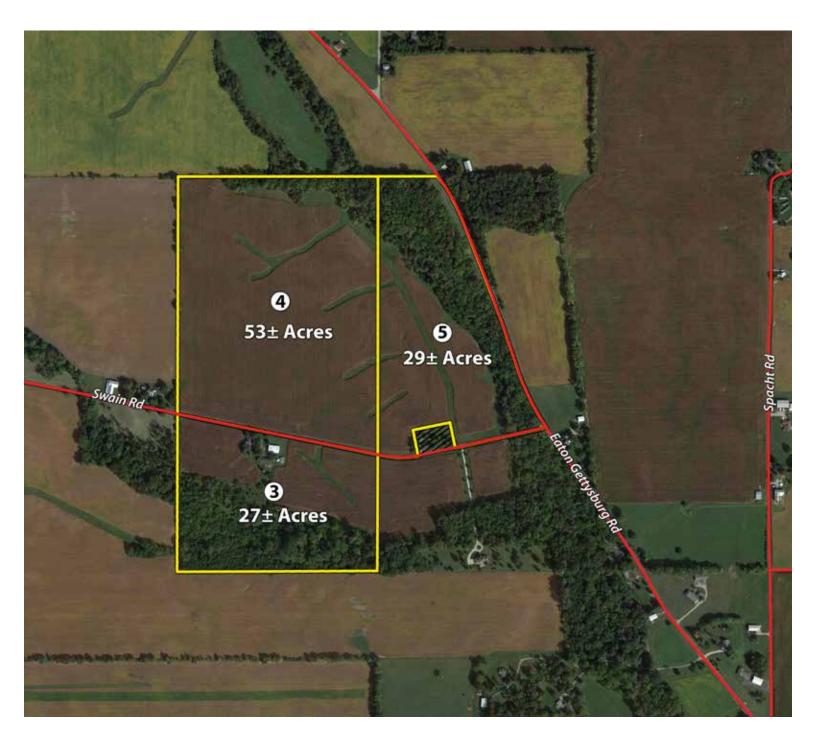

# **AERIAL MAP - TRACTS 3-5**

**2378 Swain Rd. EATON, OH 45320.** From I-70, take Exit 1 (US 35 East) toward Eaton. Travel 3 miles to Cemetery Rd, then left (Tracts 1 & 2 are located on your right). Continue 1/2 mile to Swain Rd. Right on Swain Rd. Tracts 3-5 lay on both sides of the road.