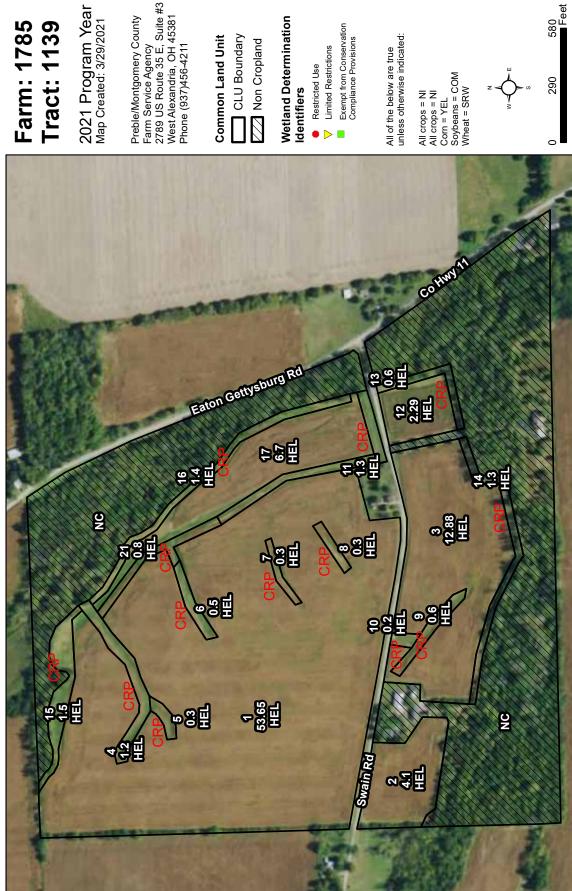

# AERIAL MAP - TRACTS 1 & 2

**2378 Swain Rd. EATON, OH 45320.** From I-70, take Exit 1 (US 35 East) toward Eaton. Travel 3 miles to Cemetery Rd, then left (Tracts 1 & 2 are located on your right). Continue 1/2 mile to Swain Rd. Right on Swain Rd. Tracts 3-5 lay on both sides of the road.