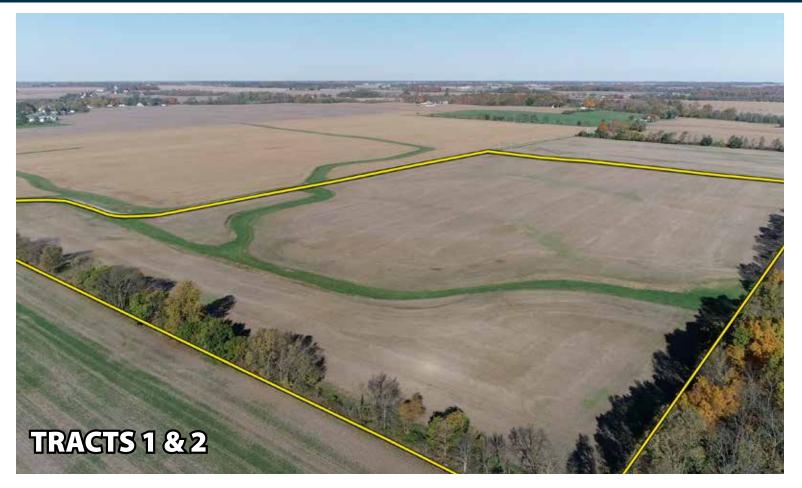

# AERIAL MAP - TRACTS 1 & 2

**2378 Swain Rd. EATON, OH 45320.** From I-70, take Exit 1 (US 35 East) toward Eaton. Travel 3 miles to Cemetery Rd, then left (Tracts 1 & 2 are located on your right). Continue 1/2 mile to Swain Rd. Right on Swain Rd. Tracts 3-5 lay on both sides of the road.