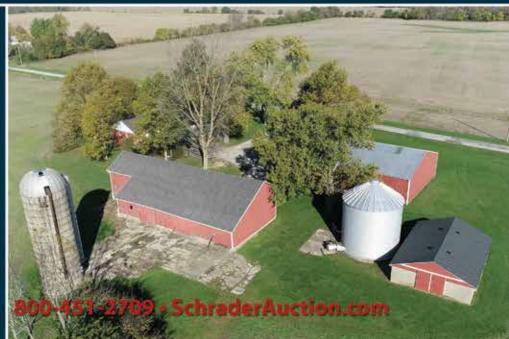

## eaton, ohio

(PREBLE Co., Washington Twp.) 3 miles northwest of EATON, OHIO 12 miles southeast of RICHMOND, IN

InternationalInternationalInternationalInternationalInternationalInternationalInternationalInternationalInternationalInternationalInternationalInternationalInternationalInternationalInternationalInternationalInternationalInternationalInternationalInternationalInternationalInternationalInternationalInternationalInternationalInternationalInternationalInternationalInternationalInternationalInternationalInternationalInternationalInternationalInternationalInternationalInternationalInternationalInternationalInternationalInternationalInternationalInternationalInternationalInternationalInternationalInternationalInternationalInternationalInternationalInternationalInternationalInternationalInternationalInternationalInternationalInternationalInternationalInternationalInternationalInternationalInternationalInternationalInternationalInternationalInternational</ 85± FSA Tillable Acres, 7.5 CRP Acres Attractive Farmstead with home,

## THURSDAY, DECEMBER 16TH • Am

estern Obio Land

Great opportunity for the Investor, Farmer, or Rural home Buyer. Come examine the possibilities this farm has to offer! Gracts suitable for many uses.