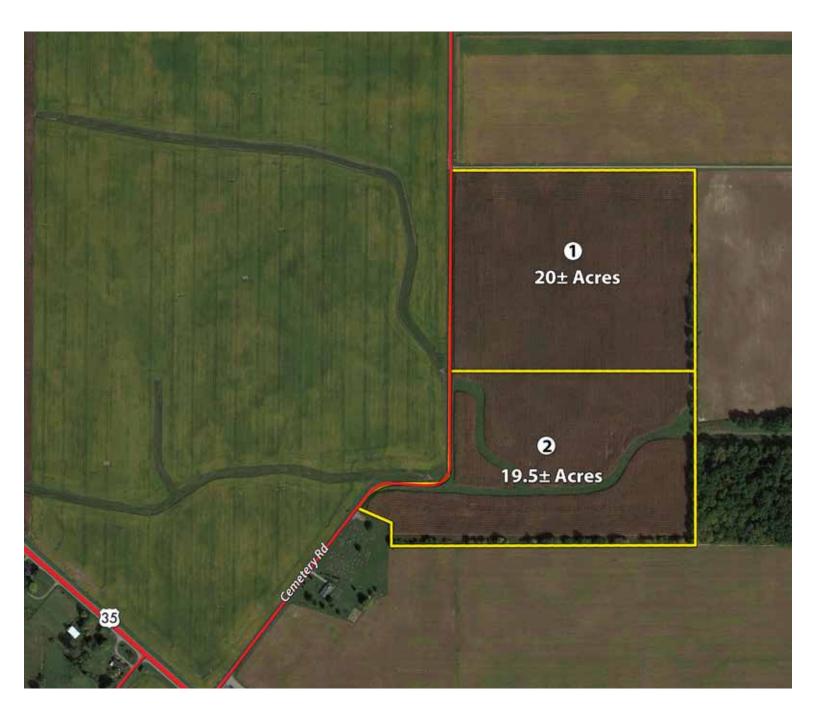

kevin@schraderauction.com or call Kevin Jordan at 260-244-7606.

# LOCATION & AERIAL TRACT MAPS

# **LOCATION MAP**



## Auction Site:

**The GRANGE at 501 Nation Ave. Eaton, OH 45320.** From the Intersection of US 127 and US 35, travel east on US 35 <sup>3</sup>/<sub>4</sub> mile to Nation Ave. Turn south (right) and travel 6 blocks to the auction site. **Propercy Location:** 

**2378 Swain Rd. EATON, OH 45320.** From I-70, take Exit 1 (US 35 East) toward Eaton. Travel 3 miles to Cemetery Rd, then left (Tracts 1 & 2 are located on your right). Continue 1/2 mile to Swain Rd. Right on Swain Rd. Tracts 3-5 lay on both sides of the road.

20 miles to DAYTON, OH
12 miles to RICHMOND, IN
40 miles to CINCINNATI, OH
70 miles to INDIANAPOLIS, IN
3 miles to EATON, OH

# AERIAL MAP - TRACTS 1 & 2



# **AERIAL MAP - TRACTS 3-5**



# **SOIL INFORMATION**

## SOIL MAP - TRACTS 1 & 2



\*eftog PI: Obtained from the NRCS eFOTG (http://efotg.sc.egov.usda.gov) Soils data provided by USDA and NRCS.

## **TOPO CONTOURS MAP - TRACTS 1 & 2**





 Source:
 USGS 3 meter dem

 Interval(ft):
 2.0

 Min:
 1,110.8

 Max:
 1,128.3

 Range:
 17.5

 Average:
 1,119.5

 Standard Deviation:
 3,15 ft



Map Center: 39° 47' 20.57, -84° 41' 50.79

# WETLANDS MAP - TRACTS 1 & 2



| Classification Code | Туре        | Acres |
|---------------------|-------------|-------|
| R4SBC               | Riverine    | 0.20  |
|                     | Total Acres | 0.20  |

Data Source: National Wetlands Inventory website. U.S. Dol, Fish and Wildlife Service, Washington, D.C. http://www.fws.gov/wetlands/

## FLOOD Z