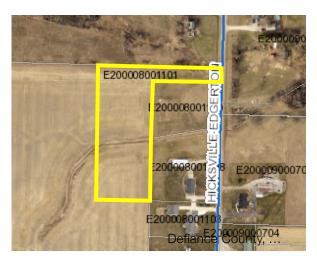

---|
| A9           | 0.04  | 0                  | 0                     | 150           |                         | 250          | 250          | 250              |                          | \$10.00            |
| <b>A</b> 5   | 88.51 | 0                  | 0                     | 150           | 0                       | 6,000        | 6,000        | 6,000            | 0                        | \$531,060.         |
| A8           | 0.112 | 0                  | 0                     | 150           | 0                       | 800          | 800          | 800              | 0                        | \$90.00            |

Feature Report 2/24/22, 4:31 PM

## Defiance County, Ohio Defiance County Auditor | Jill R. Little

Report generated: Thursday, February 24, 2022

#### Parcel Report





**Base Data** 

Parcel Number: E200008001101

Address: HICKSVILLE EDGERTON ,
Owner: SITTERLY JAMES JAY & JOAN

NANETTE TRUSTEES 1250 WASHINGTON RD

Tax Mailing Address:

Tax City State Zip: NORWALK OH 44857

School District:2004 | Hicks Ex VSDTax District:E20 | Hicksville Twp

**Acres:** 1.577

Legal Description:SECTION 8 ^MID PT SE ^ ^Land Use:110 | Agricultural vacant land

(on CAUV)

Neighborhood: 12010 Number of Cards: 0 Annual Tax: \$34.02

Homestead Reduction:

Reduction25: N
Foreclosure: N
BOR: N
New Construction: N
Divided Property: N

**Valuation** 

Land Value: \$9,250.00
CAUV Value: \$1,730.00
Improvements \$0.00

Value:

 Total Value:
 \$9,250.00

 Land Value (35%):
 \$3,237.50

 CAUV Value (35%):
 \$605.50

 Improvements
 \$0.00

Value (35%):

**Total Value (35%):** \$3,23