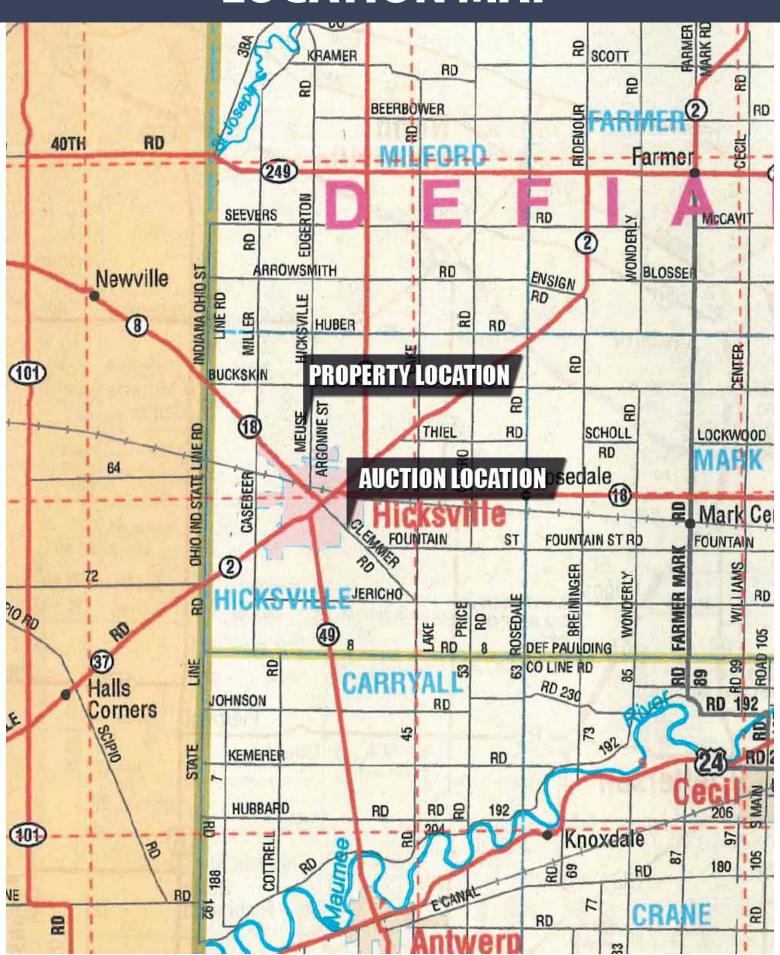

cooperation. We hope your online bidding experience is satisfying and nient. If you have any comments or suggestions, please send them to:  ① schraderauction.com or call Kevin Jordan at 260-244-7606.                                                                                                                                                                                                                                                                                                                                                                                                                                                                                                                                                                  |

# LOCATION & AERIAL TRACT MAPS

# **LOCATION MAP**



# **AERIAL TRACT MAP**





# **SOIL INFORMATION**

# **SOIL MAP - TRACT 1**

#### **Soils Map**





State: Ohio County: **Defiance** Location: 8-4N-1E Township: Hicksville

Acres: 90

Date: 2/25/2022







|          | a provided by 00                                       |          |                     |                            |                      |                        |            |                        |                                |                                   |            |                |                        |                  |                       |              |
|----------|--------------------------------------------------------|----------|---------------------|----------------------------|----------------------|------------------------|----------