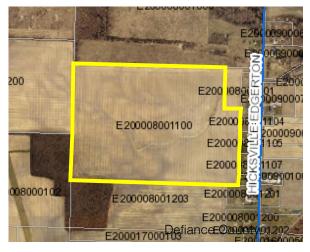

s the information provided directly from the producer and/or National Agricultural imagery Program (NAIP) imagery. The producer accepts the data "as tall and assumes all risks associated with its use. USDA-FSA assumes no responsibility for actual or consequential damage incurred as a result of any user's reliance on this data outside FSA Programs. Welfars do not represent the size, shape, or specific determination of the area. Refer to your original determination CPA-026 and attached maps) for exact boundaries and determinations or contact USDA Natural Resources Conservation Service (NRCS). Tract Cropland Total: 89.60 acres

Feature Report 2/24/22, 4:31 PM

## Defiance County, Ohio Defiance County Auditor | Jill R. Little

Report generated: Thursday, February 24, 2022

#### Parcel Report





**Base Data** 

**Parcel Number:** E200008001100

Address: HICKSVILLE EDGERTON ,
Owner: SITTERLY JAMES JAY & JOAN

NANETTE TRUSTEES

**Tax Mailing** 1250 WASHINGTON RD

Address:

Tax City State Zip: NORWALK OH 44857

School District:2004 | Hicks Ex VSDTax District:E20 | Hicksville Twp

**Acres:** 88.662

Legal Description:SECTION 8 ^MID PT SE ^ ^Land Use:110 | Agricultural vacant land

(on CAUV)

Neighborhood: 12010 Number of Cards: 0

**Annual Tax:** \$1,791.21

Homestead N

Reduction:

Reduction25: N
Foreclosure: N
BOR: N
New Construction: N
Divided Property: N

**Valuation** 

 Land Value:
 \$531,160.00

 CAUV Value:
 \$129,110.00

 Improvements
 \$0.00

Value:

 Total Value:
 \$531,160.00

 Land Value (35%):
 \$185,906.00

 CAUV Value (35%):
 \$45,188.50

 Improvements
 \$0.00

Val