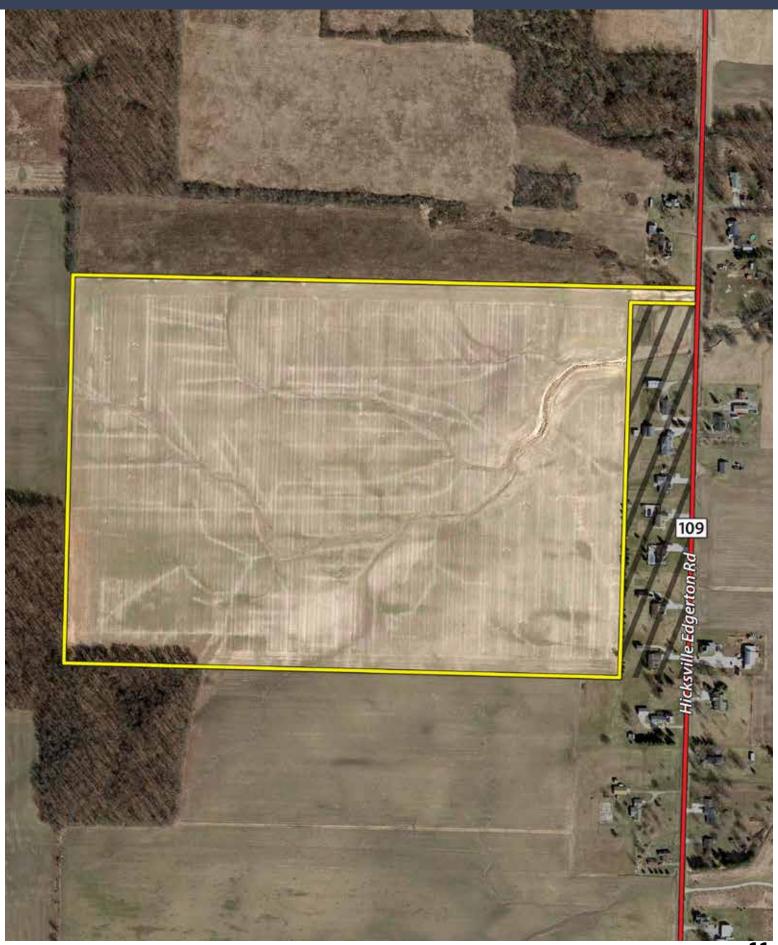

online bidding experience is satisfying and nient. If you have any comments or suggestions, please send them to:  ① schraderauction.com or call Kevin Jordan at 260-244-7606.                                                                                                                                                                                                                                                                                                                                                                                                                                                                                                                                                                  |

# LOCATION & AERIAL TRACT MAPS

# **LOCATION MAP**



# **AERIAL TRACT MAP**





# **SOIL INFORMATION**

# **SOIL MAP - TRACT 1**

#### **Soils Map**





State: Ohio County: **Defiance** Location: 8-4N-1E Township: Hicksville

Acres: 90

Date: 2/25/2022







|          | a provided by 00                                       |          |                     |                            |                      |                        |            |                        |                                |                                   |            |                |                        |                  |                       |              |
|----------|--------------------------------------------------------|----------|---------------------|----------------------------|----------------------|------------------------|------------|-----------------------