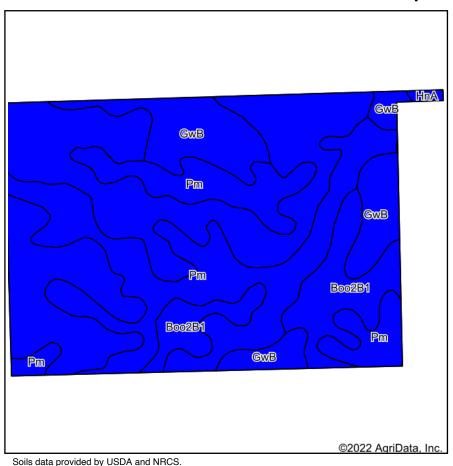

# **SOIL MAP - TRACT 1**

#### **Soils Map**

State: Ohio County: **Defiance** Location: 8-4N-1E Township: Hicksville

Acres: 90

Date: 2/25/2022

|          | a provided by 00                                       |          |                     |                            |                      |                        |            |                        |                                |                                   |            |                |                        |                  |                       |              |
|----------|--------------------------------------------------------|----------|---------------------|----------------------------|----------------------|------------------------|------------|------------------------|--------------------------------|-----------------------------------|------------|----------------|------------------------|------------------|-----------------------|--------------|
| Area Syr | nbol: OH039, S                                         | Soil Are | a Version:          | 20                         |                      |                        |            |                        |                                |                                   |            |                |                        |                  |                       |              |
| Code     | Soil<br>Description                                    | Acres    | Percent<br>of field | Non-Irr<br>Class<br>Legend | Non-<br>Irr<br>Class | Alfalfa<br>hay<br>Tons | Corn<br>Bu | Corn<br>silage<br>Tons | Grass<br>legume<br>hay<br>Tons | Grass<br>legume<br>pasture<br>AUM | Oats<br>Bu | Soybeans<br>Bu | Sugar<br>beets<br>Tons | Tomatoes<br>Tons | Winter<br>wheat<br>Bu | *eFOTG<br>PI |
| Boo2B1   | Blount loam,<br>0 to 4 percent<br>slopes               | 45.33    | 50.4%               |                            | llw                  |                        |            |                        |                                |                                   |            |                |                        |                  |                       | 78           |
| Pm       | Pewamo silty<br>clay loam, 0<br>to 1 percent<br>slopes | 31.03    | 34.5%               |                            | llw                  |                        | 157        |                        | 5                              | 10.5                              |            | 47             |                        |                  | 64                    | 84           |
| GwB      | Glynwood<br>loam, 2 to 6<br>percent<br>slopes          | 13.32    | 14.8%               |                            | lle                  | 4.9                    | 133        | 17                     | 4.4                            | 8.2                               | 79         | 43             |                        |                  | 57                    | 70           |
| HnA      | Haskins<br>loam, 0 to 3<br>percent<br>slopes           | 0.32     | 0.4%                |                            | llw                  |                        | 110        |                        | 4.5                            |                                   | 78         | 42             | 12.4                   | 19.4             | 48                    | 77           |
|          |                                                        |          | Weighted            | l Average                  | 2.00                 | 0.7                    | 74.2       | 2.5                    | 2.4                            | 4.8                               | 12         | 22.7           | *-                     | 0.1              | 30.7                  | 78.9         |