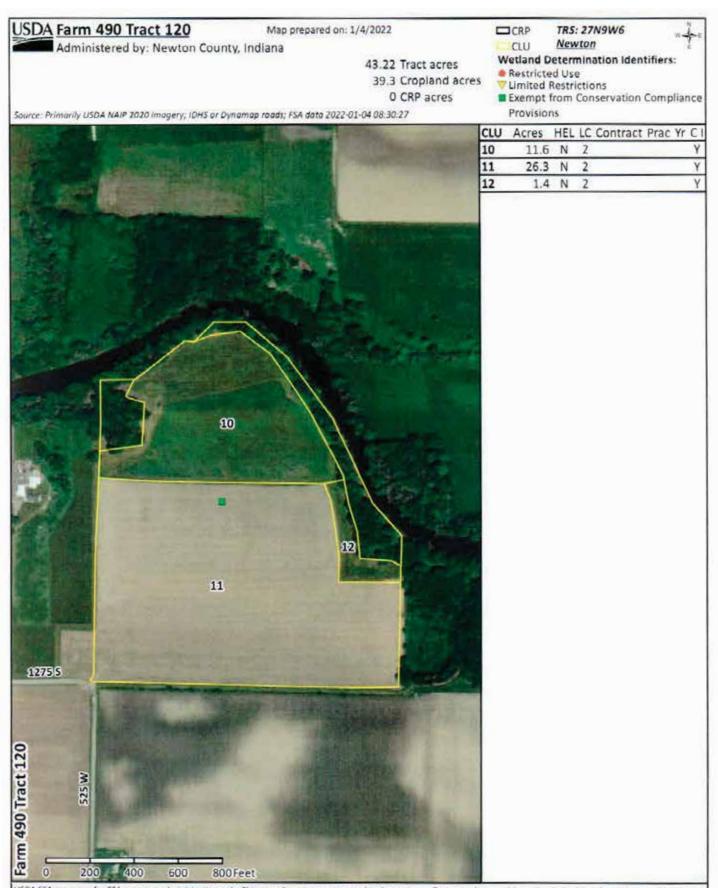

Tract Number: 120

Description S6 T27 R9

FSA Physical Location: Newton, IN

ANSI Physical Location: Newton, IN

BIA Range Unit Number:

HEL Status: NHEL: no agricultural commodity planted on undetermined fields

Wetland Status: Wetland determinations not complete

WL Violations: None

| Farmland<br>43.22     | Cropland<br>39,3      | DCP Cropland<br>39.3      | <b>WBP</b> |                   | WRP<br>0.0 | <b>EWP</b> 0.0 | CRP<br>Cropland | <b>GRP</b><br>0.0 |
|-----------------------|-----------------------|---------------------------|------------|-------------------|------------|----------------|-----------------|-------------------|
| State<br>Conservation | Other<br>Conservation | Effective<br>DCP Cropland |            | Double<br>Cropped |            | MPL/FWP        |                 |                   |
| 0.0                   | 0.0                   | 39.3                      |            | 0.0               |            | 0.0            |                 |                   |
|                       | Base                  | P                         | LC         | CCC-505           |            |                |                 |                   |

| Crop                                                                                                                                                                                                                                                                                                                                                                                                                                                                                                                                                                                                                                                                                                                                                                                                                                                                                                                                                                                                                                                                                                                                                                                                                                                                                                                                                                                                                                                                                                                                                                                                                                                                                                                                                                                                                                                                                                                                                                                                                                                                                                                           | Base<br>Acreage | PLC<br>Yield | CCC-505<br>CRP Reduction |
|--------------------------------------------------------------------------------------------------------------------------------------------------------------------------------------------------------------------------------------------------------------------------------------------------------------------------------------------------------------------------------------------------------------------------------------------------------------------------------------------------------------------------------------------------------------------------------------------------------------------------------------------------------------------------------------------------------------------------------------------------------------------------------------------------------------------------------------------------------------------------------------------------------------------------------------------------------------------------------------------------------------------------------------------------------------------------------------------------------------------------------------------------------------------------------------------------------------------------------------------------------------------------------------------------------------------------------------------------------------------------------------------------------------------------------------------------------------------------------------------------------------------------------------------------------------------------------------------------------------------------------------------------------------------------------------------------------------------------------------------------------------------------------------------------------------------------------------------------------------------------------------------------------------------------------------------------------------------------------------------------------------------------------------------------------------------------------------------------------------------------------|-----------------|--------------|--------------------------|
| CORN                                                                                                                                                                                                                                                                                                                                                                                                                                                                                                                                                                                                                                                                                                                                                                                                                                                                                                                                                                                                                                                                                                                                                                                                                                                                                                                                                                                                                                                                                                                                                                                                                                                                                                                                                                                                                                                                                                                                                                                                                                                                                                                           | 21.08           | 180          | 0.00                     |
| SOYBEANS                                                                                                                                                                                                                                                                                                                                                                                                                                                                                                                                                                                                                                                                                                                                                                                                                                                                                                                                                                                                                                                                                                                                                                                                                                                                                                                                                                                                                                                                                                                                                                                                                                                                                                                                                                                                                                                                                                                                                                                                                                                                                                                       | 17.7            | 47           | 0.00                     |
| A STATE OF THE STA |                 |              |                          |

Total Base Acres: 38.7

Owners: SCHUBERT, ANNE PATTON MARY AILEEN PATTON ESTATE

BROWN, ROBERT A

FARM: 490

U.S. Department of Agriculture

Newton

Farm Service Agency

Prepared: 4/11/22 11:09 AM