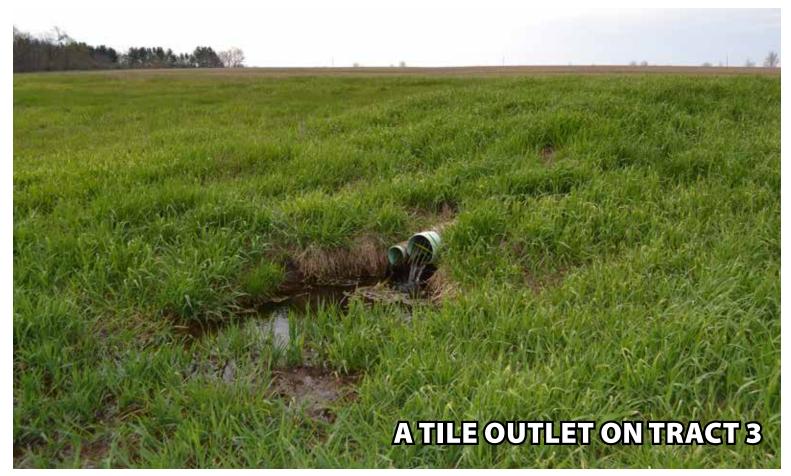

**POSSESSION:** Possession is at closing subject to the 2022 farm lease. Buyer shall be issued a credit at closing for \$125 per acre farmed in 2022. A breakout of expected credits per tract is listed here:

• <u>Tract 1</u>: 30.46 acres @ \$125 = \$3,807.50 • <u>Tract 2</u>: 39.26 acres @ \$125 = \$4,907.50 • <u>Tract 3</u>: 26.3 acres

@ \$125 = \$3,287.50\* \*Subject to change if the tenant plants additional acreage.