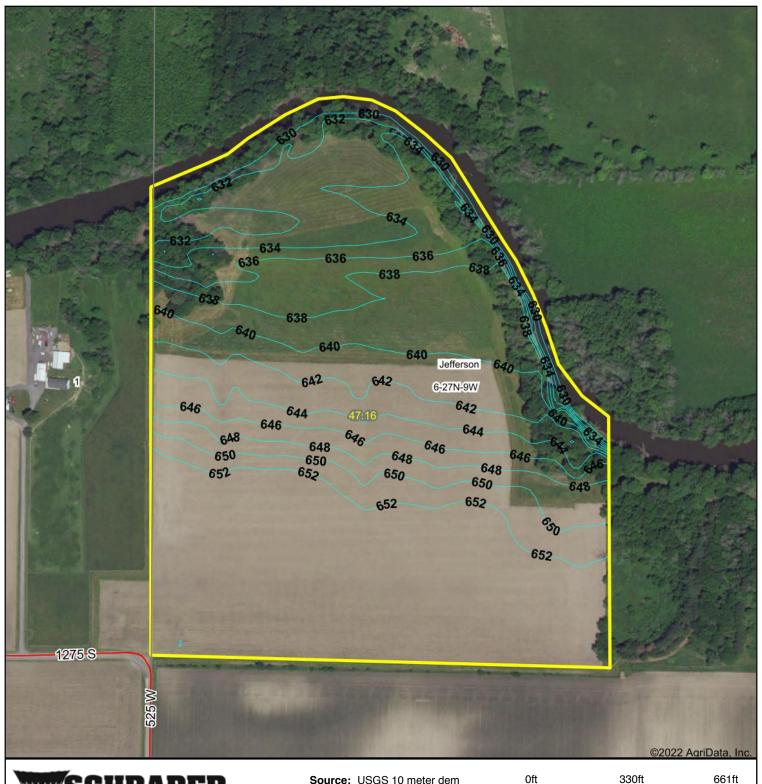

#### **TOPOGRAPHY CONTOURS MAP-Tract 3**

Source: USGS 10 meter dem

Interval(ft): 2.0 Min: 629.6 Max: 654.1

**Range: 24.5** Average: 644.7

Standard Deviation: 8.17 ft

330ft Oft 661ft 6-27N-9W **Newton County** Indiana 4/27/2022

Map Center: 40° 48' 56.22, -87° 29' 19.31