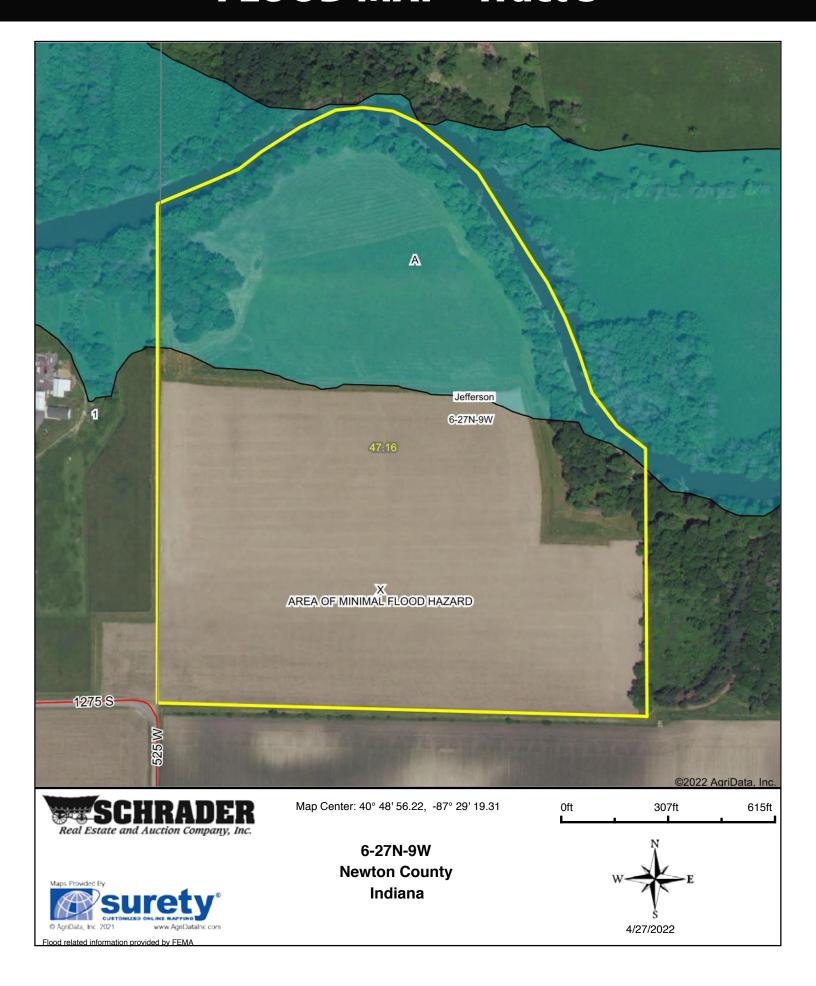

| 5                           |                          |            | 8              | 41             | 57                 |
| Rv      | Ross silt loam, frequently flooded                                           | 1.76  | 3.7%             |                            | llw              | 122        |                             |                          |            |                | 38             |                    |
|         |                                                                              |       | Weigl            | nted Average               | 2.25             | 114.1      | 4                           | 1.9                      | 15.1       | 5.3            | 36.6           | 47.8               |

Soils data provided by USDA and NRCS.

## FLOOD MAP - Tract 3



#### **TOPOGRAPHY CONTOURS MAP-Tract 3**







Source: USGS 10 meter dem

Interval(ft): 2.0 Min: 629.6 Max: 654.1

**Range: 24.5** Average: 644.7

Standard Deviation: 8.17 ft

330ft Oft 661ft 6-27N-9W **Newton County** Indiana 4/27/2022

Map Center: 40° 48' 56.22, -87° 29' 19.31

## FSA INFORMATION & MAPS

FARM: 490

Indiana

U.S. Department of Agriculture

Farm Service Agency

Prepared: 4/11/22 11:09 AM

Newton Report ID: FSA-156EZ

Abbreviated 156 Farm Record

Crop Year: 2022 Page: 1 of 3

DISCLAIMER: This is data extracted from the web farm database. Because of potential messaging failures in MIDAS, this data is not guaranteed to be an accurate and complete representation of data contained in the MIDAS system, which is the system of record for Farm Records.

Operator Name

Farm Ident