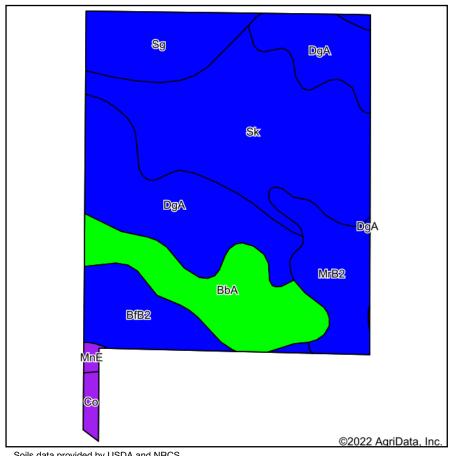

#### **SOIL MAP - Tract 1**

State: Indiana County: Newton Location: 6-27N-9W Township: Jefferson Acres: 34.51 Date: 4/27/2022

| Soils | data provided by USDA and NRC                                 | S.       |                  |                            |                  |            |                             | G Agricata, in              | 2021       | WWW.75         | gnicataine.com | S                  |
|-------|---------------------------------------------------------------|----------|------------------|----------------------------|------------------|------------|-----------------------------|-----------------------------|------------|----------------|----------------|--------------------|
| Area  | Symbol: IN111, Soil Area Vers                                 | sion: 26 |                  |                            |                  |            |                             |                             |            |                |                |                    |
| Code  | Soil Description                                              | Acres    | Percent of field | Non-Irr<br>Class<br>Legend | Non-Irr<br>Class | Corn<br>Bu | Grass<br>legume hay<br>Tons | Grass legume<br>pasture AUM | Oats<br>Bu | Pasture<br>AUM | Soybeans Bu    | Winter<br>wheat Bu |
| Sk    | Selma silty clay loam, till<br>substratum                     | 10.93    | 31.7%            |                            | llw              | 175        | 6                           |                             |            | 12             | 49             | 70                 |
| DgA   | Darroch loam, till substratum,<br>0 to 2 percent slopes       | 8.47     | 24.5%            |                            | llw              | 149        | 5                           |                             |            | 10             | 46             | 67                 |
| BbA   | Barce-Corwin complex, 0 to 2 percent slopes                   | 4.95     | 14.3%            |                            | ls               | 140        | 5                           |                             |            | 9              | 46             | 63                 |
| Sg    | Selma loam, 0 to 2 percent slopes                             | 3.45     | 10.0%            |                            | llw              | 154        | 6                           | 10                          | 78         |                | 50             | 60                 |
| MrB2  | Montmorenci fine sandy loam,<br>2 to 6 percent slopes, eroded | 3.27     | 9.5%             |                            | lle              | 126        | 5                           |                             |            | 8              | 42             | 57                 |
| BfB2  | Barce-Montmorenci complex,<br>1 to 4 percent slopes, eroded   | 2.93     | 8.5%             |                            | lle              | 133        | 5                           |                             |            | 9              | 44             | 60                 |
| Со    | Comfrey loam, frequently flooded, undrained                   | 0.35     | 1.0%             |                            | Vlw              |            |                             |                             |            |                |                |                    |
| MnE   | Miami loam, 15 to 25 percent slopes                           | 0.16     | 0.5%             |                            | Vle              |            |                             |                             |            |                |                |                    |
|       |                                                               |          | Weig             | hted Average               | 1.92             | 150.7      | 5.3                         | 1                           | 7.8        | 9.1            | 46.1           | 64.1               |

Soils data provided by USDA and NRCS.