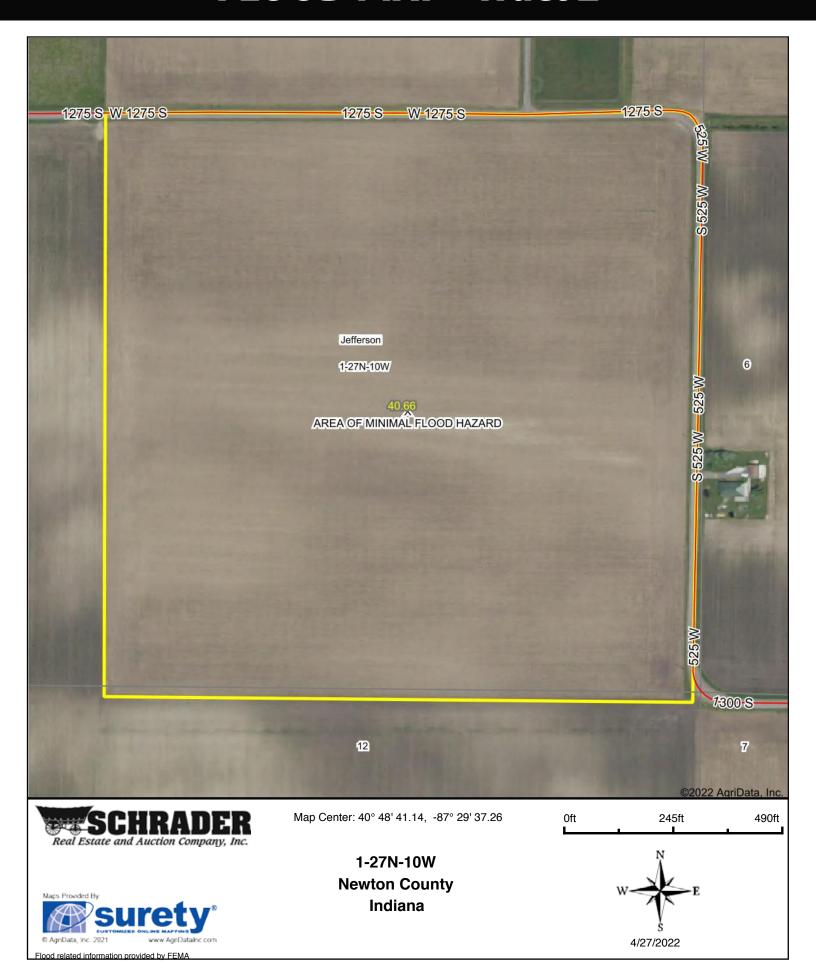

99         | 4                           |                          |            | 6              | 35          | 50                 |
| OaB   | Oakville fine sand, 2 to 6 percent slopes                                | 0.29    | 0.7%             |                            | IVs              | 72         | 3                           |                          |            | 5              | 26          | 37                 |
|       |                                                                          |         | Weig             | nted Average               | 2.10             | 143.7      | 5.5                         | 6                        | 46.8       | 3.4            | 45.1        | 59.1               |

Soils data provided by USDA and NRCS.

#### **FLOOD MAP - Tract 2**



### **TOPOGRAPHY CONTOURS MAP - Tract 2**



Standard Deviation: 0.95 ft

Map Center: 40° 48' 41.14, -87° 29' 37.26

#### **SOIL MAP - Tract 3**

Sd Rv MeB2 Sg DgA FtB2 OpB2 FtB2 DgA SmB Sg

36 32 W-1200-S-1200-S-5 1300-S 12 <sup>7</sup>©2022 AgriData, <sup>8</sup>Inc.

State: Indiana County: Newton Location: 6-27N-9W Township: **Jefferson** 47.16 Acres: Date: 4/27/2022







| Soils c | lata provided by USDA and NRCS.                                              |       |                  |                            |                  |            |                             | G Agricaca, Inc.         | 2021       | www.rig        | nt:atainc.com  | Ś                  |
|---------|------------------------------------------------------------------------------|-------|----------------