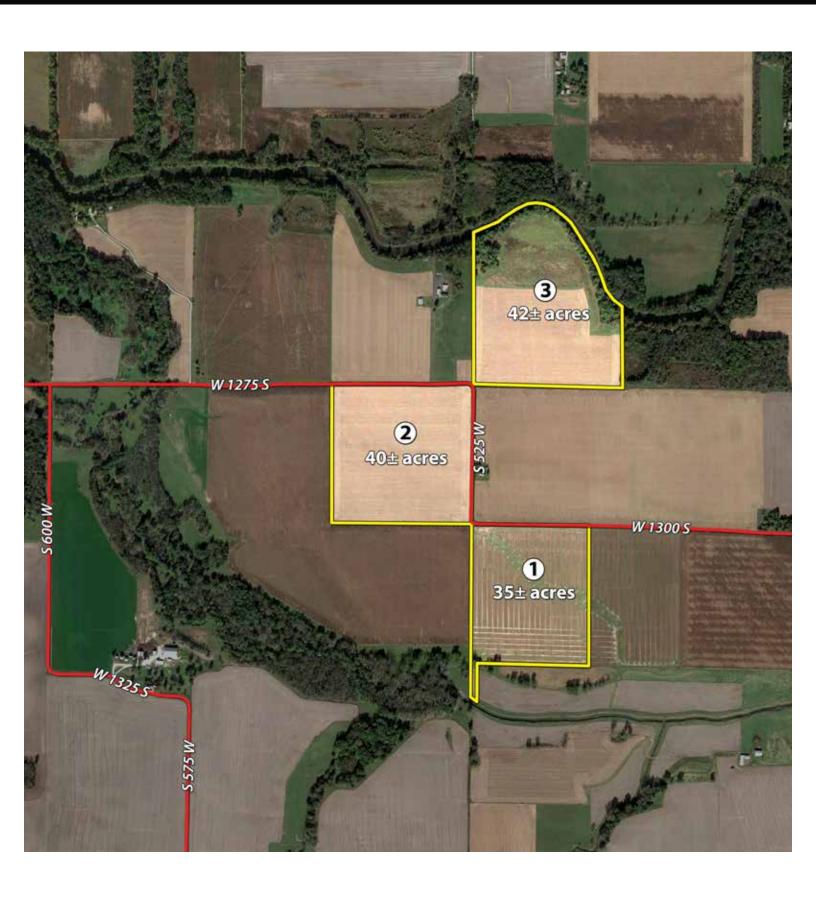

#### **AUCTION TERMS & CONDITIONS:**

**PROCEDURE:** The property will be offered in 3 individual tracts, any combination of tracts & as a total 117± acre unit.

**DOWN PAYMENT:** 10% down payment on the day of auction. The down payment may be made in the form of cashier's check, personal check or corporate check. YOUR BIDDING IS NOT CONDITIONAL UPON FINANCING, so be sure you have arranged financing, if needed, & are capable of paying cash at closing.

## LOCATION & AERIAL TRACT MAP

## AERIAL TRACT MAP