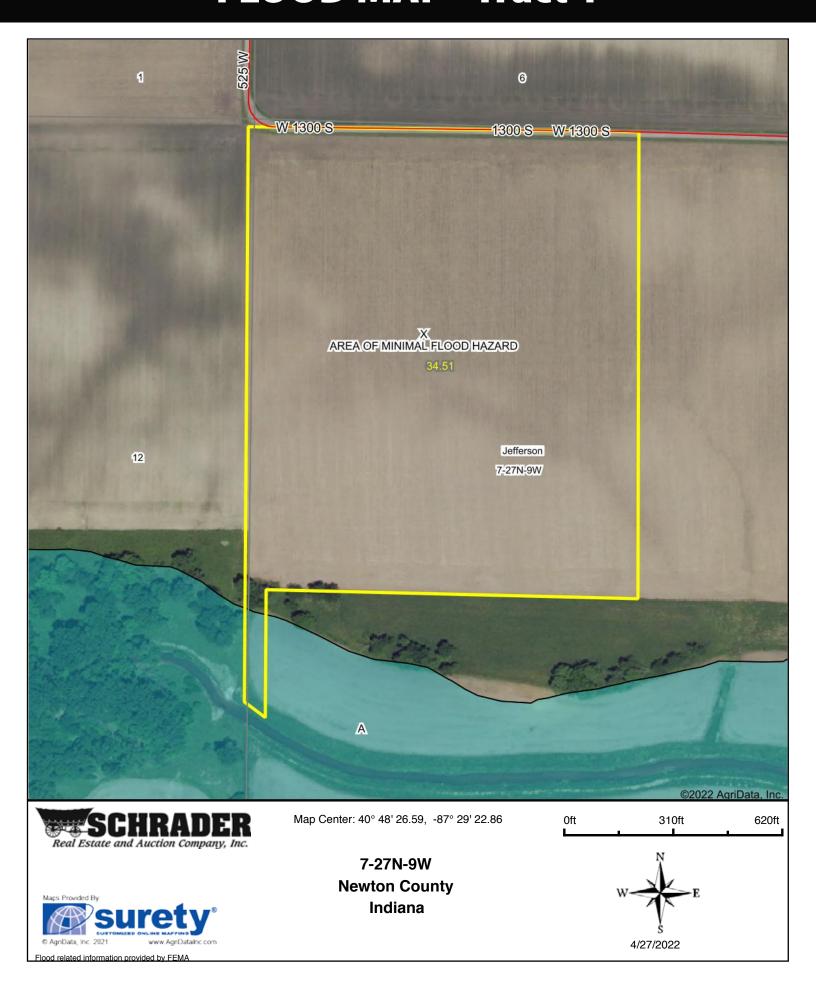

|            |                             |                             |            |                |                |                    |
| MnE   | Miami loam, 15 to 25 percent slopes                           | 0.16     | 0.5%             |                            | Vle              |            |                             |                             |            |                |                |                    |
|       |                                                               |          | Weig             | hted Average               | 1.92             | 150.7      | 5.3                         | 1                           | 7.8        | 9.1            | 46.1           | 64.1               |

Soils data provided by USDA and NRCS.

#### **FLOOD MAP - Tract 1**



### **TOPOGRAPHY CONTOURS MAP - Tract 1**







Source: USGS 10 meter dem

Interval(ft): 2.0 Min: 638.5 Max: 656.5 Range: 18.0 Average: 654.2

Standard Deviation: 1.44 ft

Oft 321ft 642ft



7-27N-9W **Newton County** Indiana

Map Center: 40° 48' 26.59, -87° 29' 22.86

#### **SOIL MAP - Tract 2**





State: Indiana
County: Newton
Location: 1-27N-10W
Township: Jefferson
Acres: 40.66
Date: 4/27/2022







Soils data provided by USDA and NRCS.

| 30115 | data provided by OSDA and NACS                                           | ٥.      |                  |                            |                  |            |                             |                          |            |                |             | 3                  |
|-------|-------------------------------------------