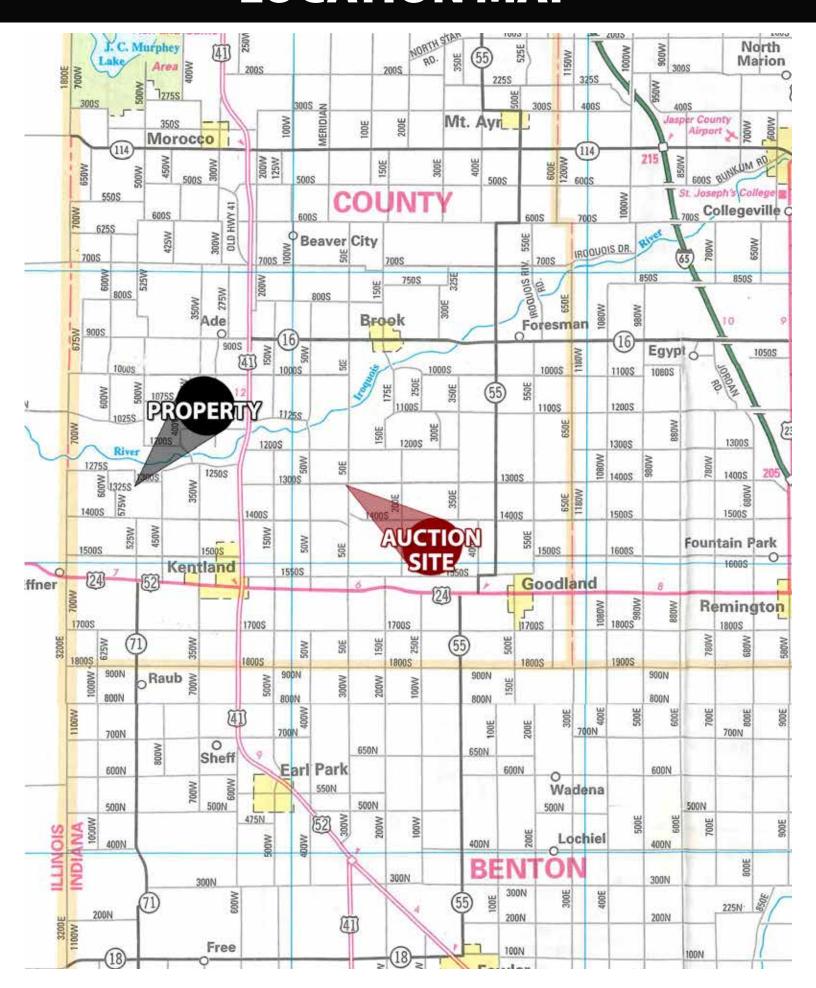

ooperation. We hope your online bidding experience is satisfying an avenient. If you have any comments or suggestions, please send them to: vin@schraderauction.com or call Kevin Jordan at 260-244-7606.                                                                                                                                                                                                                                                                                                                                                                                                                                                   | ıd                                                                                                      |

## LOCATION & AERIAL TRACT MAP

#### **LOCATION MAP**



## AERIAL TRACT MAP





## SOIL INFORMATION

#### **SOIL MAP - Tract 1**





State: Indiana County: Newton Location: 6-27N-9W Township: Jefferson Acres: 34.51 Date: 4/27/2022







| Soils | data provided by USDA and NRC                                 | S.       |                  |                            |                  |            |                             | G Agricata, in              | 2021       | WWW.75         | gnicataine.com | S                  |
|-------|---------------------------------------------------------------|----------|------------------|----------------------------|------------------|------------|-----------------------------|-----------------------------|------------|----------------|----------------|--------------------|
| Area  | Symbol: IN111, Soi