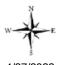

#### **SOIL MAP - Tract 1**

State: Indiana County: Newton Location: 6-27N-9W Township: Jefferson Acres: 34.51 Date: 4/27/2022

| Soils | data provided by USDA and NRC                                 | S.       |                  |                            |                  |            |                             | G Agricata, in              | 2021       | WWW.75         | gnicataine.com | S                  |
|-------|---------------------------------------------------------------|----------|------------------|----------------------------|------------------|------------|-----------------------------|-----------------------------|------------|----------------|----------------|--------------------|
| Area  | Symbol: IN111, Soil Area Vers                                 | sion: 26 |                  |                            |                  |            |                             |                             |            |                |                |                    |
| Code  | Soil Description                                              | Acres    | Percent of field | Non-Irr<br>Class<br>Legend | Non-Irr<br>Class | Corn<br>Bu | Grass<br>legume hay<br>Tons | Grass legume<br>pasture AUM | Oats<br>Bu | Pasture<br>AUM | Soybeans Bu    | Winter<br>wheat Bu |
| Sk    | Selma silty clay loam, till<br>substratum                     | 10.93    | 31.7%            |                            | llw              | 175        | 6                           |                             |            | 12             | 49             | 70                 |
| DgA   | Darroch loam, till substratum,<br>0 to 2 percent slopes       | 8.47     | 24.5%            |                            | llw              | 149        | 5                           |                             |            | 10             | 46             | 67                 |
| BbA   | Barce-Corwin complex, 0 to 2 percent slopes                   | 4.95     | 14.3%            |                            | ls               | 140        | 5                           |                             |            | 9              | 46             | 63                 |
| Sg    | Selma loam, 0 to 2 percent slopes                             | 3.45     | 10.0%            |                            | llw              | 154        | 6                           | 10                          | 78         |                | 50             | 60                 |
| MrB2  | Montmorenci fine sandy loam,<br>2 to 6 percent slopes, eroded | 3.27     | 9.5%             |                            | lle              | 126        | 5                           |                             |            | 8              | 42             | 57                 |
| BfB2  | Barce-Montmorenci complex,<br>1 to 4 percent slopes, eroded   | 2.93     | 8.5%             |                            | lle              | 133        | 5                           |                             |            | 9              | 44             | 60                 |
| Со    | Comfrey loam, frequently flooded, undrained                   | 0.35     | 1.0%             |                            | Vlw              |            |                             |                             |            |                |                |                    |
| MnE   | Miami loam, 15 to 25 percent slopes                           | 0.16     | 0.5%             |                            | Vle              |            |                             |                             |            |                |                |                    |
|       |                                                               |          | Weig             | hted Average               | 1.92             | 150.7      | 5.3                         | 1                           | 7.8        | 9.1            | 46.1           | 64.1               |