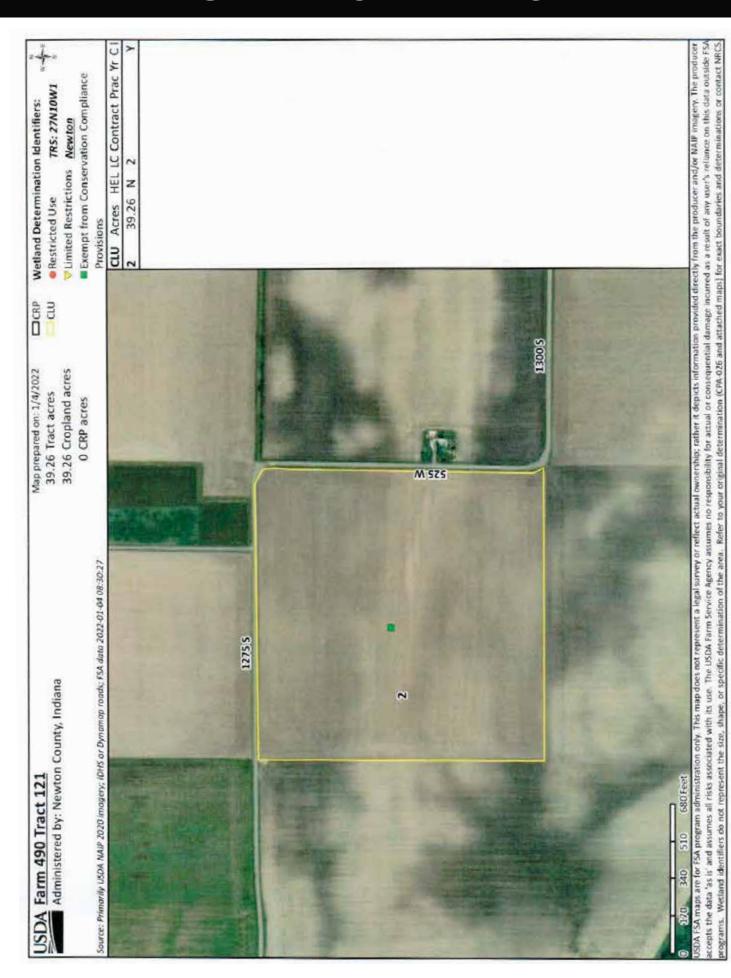

Other Producers:

Indiana

Tract Number: 121

Description S1 T27 R10

FSA Physical Location: Newto

ANSI Physical Location: Newton, IN

BIA Range Unit Number:

HEL Status: NHEL: no agricultural commodity planted on undetermined fields

Wetland Status: Wetland determinations not complete

WL Violations: None

| Farming d |               |              |     |     |     | CRP      |     |
|-----------|---------------|--------------|-----|-----|-----|----------|-----|
| Farmland  | Cropland      | DCP Cropland | WBP | WRP | EWP | Cropland | GRP |
| 39.26     | 39,26         | 39.26        | 0.0 | 0,0 | 0.0 | 0.0      | 0.0 |
|           | 1/22/02/03/03 |              |     |     |     |          |     |

| State        | Other        | Effective    | Double  | MPL/FWP |
|--------------|--------------|--------------|---------|---------|
| Conservation | Conservation | DCP Cropland | Cropped |         |
| 0.0          | 0.0          | 39.26        | 0.0     | 0.0     |

| Сгор     | Base<br>Acreage | PLC<br>Yield | CCC-505<br>CRP Reduction |
|----------|-----------------|--------------|--------------------------|
| CORN     | 21.06           | 180          | 0.00                     |
| SOYBEANS | 18.2            | 47           | 0.00                     |

Total Base Acres: 39 26

Owners: SCHUBERT, ANNE PATTON

MARY AILEEN PATTON ESTATE

BROWN, ROBERT A

Other Producers

Tract Number: 122

Description S7 T27 R9

FSA Physical Location: Newton, IN