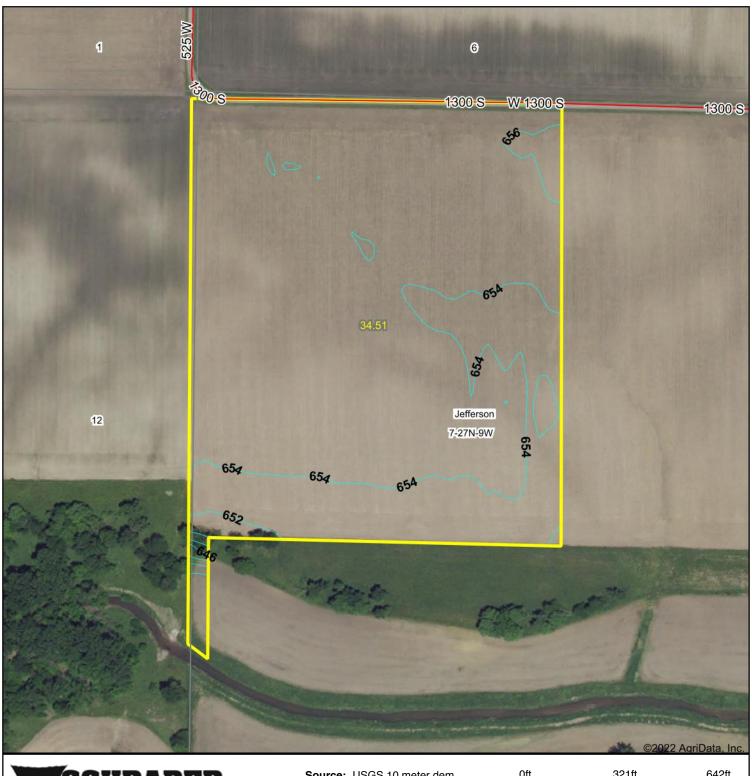

#### **SOIL MAP - Tract 1**

State: Indiana County: Newton Location: 6-27N-9W Township: Jefferson Acres: 34.51 Date: 4/27/2022

| Soils | data provided by USDA and NRC                                 | S.       |                  |                            |                  |            |                             | G Agricata, in              | 2021       | WWW.75         | gnicataine.com | S                  |
|-------|---------------------------------------------------------------|----------|------------------|----------------------------|------------------|------------|-----------------------------|-----------------------------|------------|----------------|----------------|--------------------|
| Area  | Symbol: IN111, Soil Area Vers                                 | sion: 26 |                  |                            |                  |            |                             |                             |            |                |                |                    |
| Code  | Soil Description                                              | Acres    | Percent of field | Non-Irr<br>Class<br>Legend | Non-Irr<br>Class | Corn<br>Bu | Grass<br>legume hay<br>Tons | Grass legume<br>pasture AUM | Oats<br>Bu | Pasture<br>AUM | Soybeans Bu    | Winter<br>wheat Bu |
| Sk    | Selma silty clay loam, till<br>substratum                     | 10.93    | 31.7%            |                            | llw              | 175        | 6                           |                             |            | 12             | 49             | 70                 |
| DgA   | Darroch loam, till substratum,<br>0 to 2 percent slopes       | 8.47     | 24.5%            |                            | llw              | 149        | 5                           |                             |            | 10             | 46             | 67                 |
| BbA   | Barce-Corwin complex, 0 to 2 percent slopes                   | 4.95     | 14.3%            |                            | ls               | 140        | 5                           |                             |            | 9              | 46             | 63                 |
| Sg    | Selma loam, 0 to 2 percent slopes                             | 3.45     | 10.0%            |                            | llw              | 154        | 6                           | 10                          | 78         |                | 50             | 60                 |
| MrB2  | Montmorenci fine sandy loam,<br>2 to 6 percent slopes, eroded | 3.27     | 9.5%             |                            | lle              | 126        | 5                           |                             |            | 8              | 42             | 57                 |
| BfB2  | Barce-Montmorenci complex,<br>1 to 4 percent slopes, eroded   | 2.93     | 8.5%             |                            | lle              | 133        | 5                           |                             |            | 9              | 44             | 60                 |
| Со    | Comfrey loam, frequently flooded, undrained                   | 0.35     | 1.0%             |                            | Vlw              |            |                             |                             |            |                |                |                    |
| MnE   | Miami loam, 15 to 25 percent slopes                           | 0.16     | 0.5%             |                            | Vle              |            |                             |                             |            |                |                |                    |
|       |                                                               |          | Weig             | hted Average               | 1.92             | 150.7      | 5.3                         | 1                           | 7.8        | 9.1            | 46.1           | 64.1               |

### **TOPOGRAPHY CONTOURS MAP - Tract 1**

Source: USGS 10 meter dem

Interval(ft): 2.0 Min: 638.5 Max: 656.5 Range: 18.0 Average: 654.2

Standard Deviation: 1.44 ft

Oft 321ft 642ft

7-27N-9W **Newton County** Indiana

Map Center: 40° 48' 26.59, -87° 29' 22.86