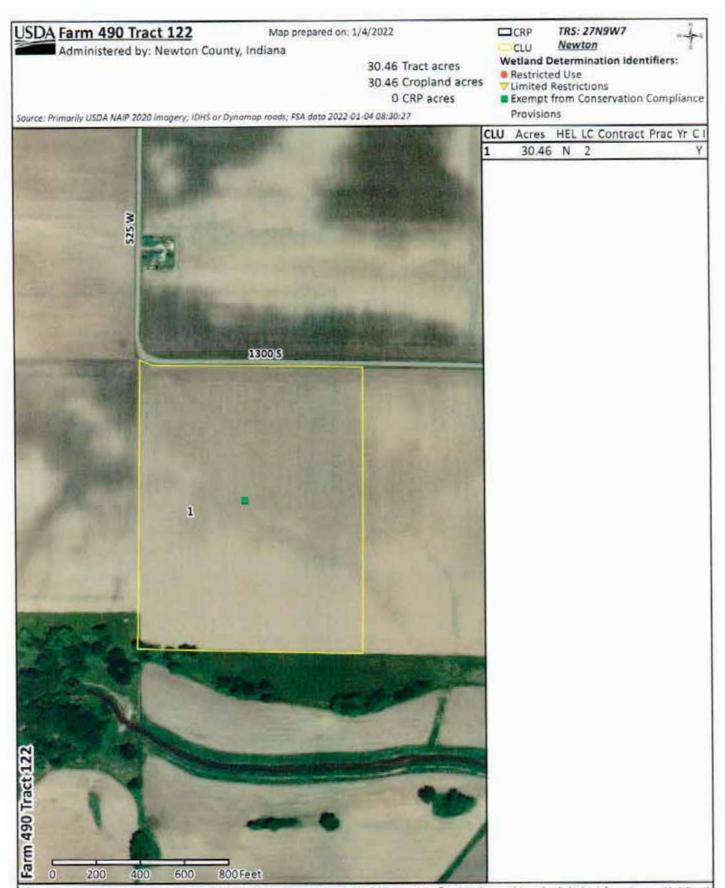

## AERIAL TRACT MAP

ANSI Physical Location: Newton, IN

BIA Range Unit Number:

HEL Status: NHEL: no agricultural commodity planted on undetermined fields

Wetland Status: Wetland determinations not complete

WL Violations: None

| Farmland | Cropland | DCP Cropland | WBP    | WRP | EWP | CRP<br>Cropland | GRP |
|----------|----------|--------------|--------|-----|-----|-----------------|-----|
| 30.46    | 30,46    | 30.46        | 0.0    | 0.0 | 0.0 | 0.0             | 0.0 |
| State    | Other    | Effective    | Double | ř   |     |                 |     |