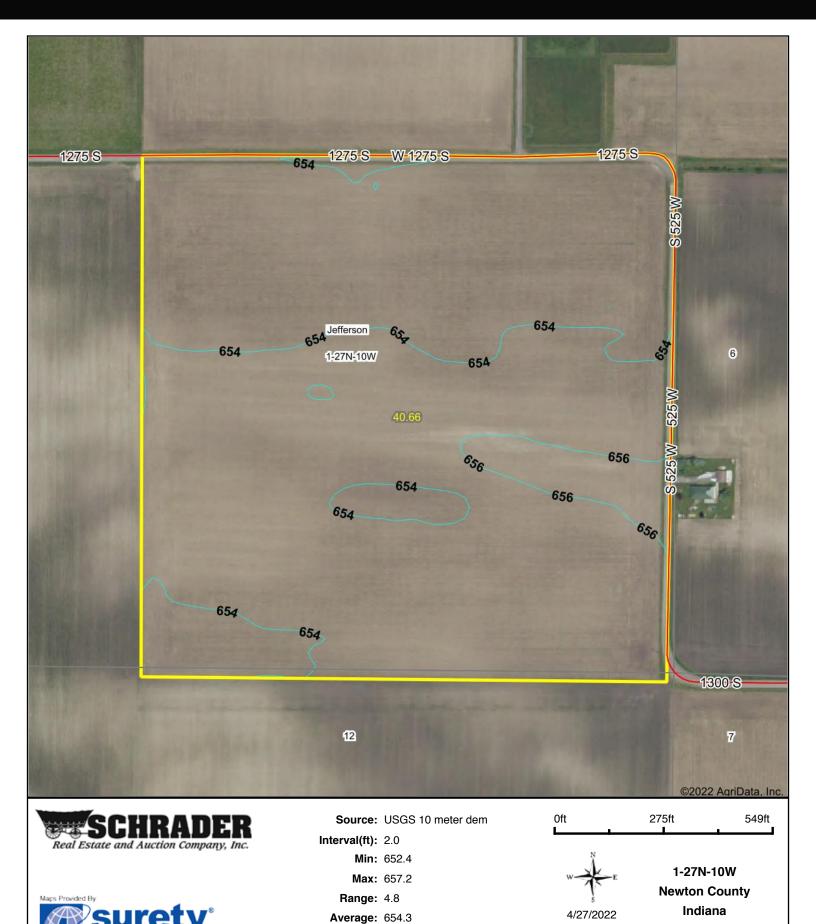

### **TOPOGRAPHY CONTOURS MAP - Tract 2**

Standard Deviation: 0.95 ft

Map Center: 40° 48' 41.14, -87° 29' 37.26