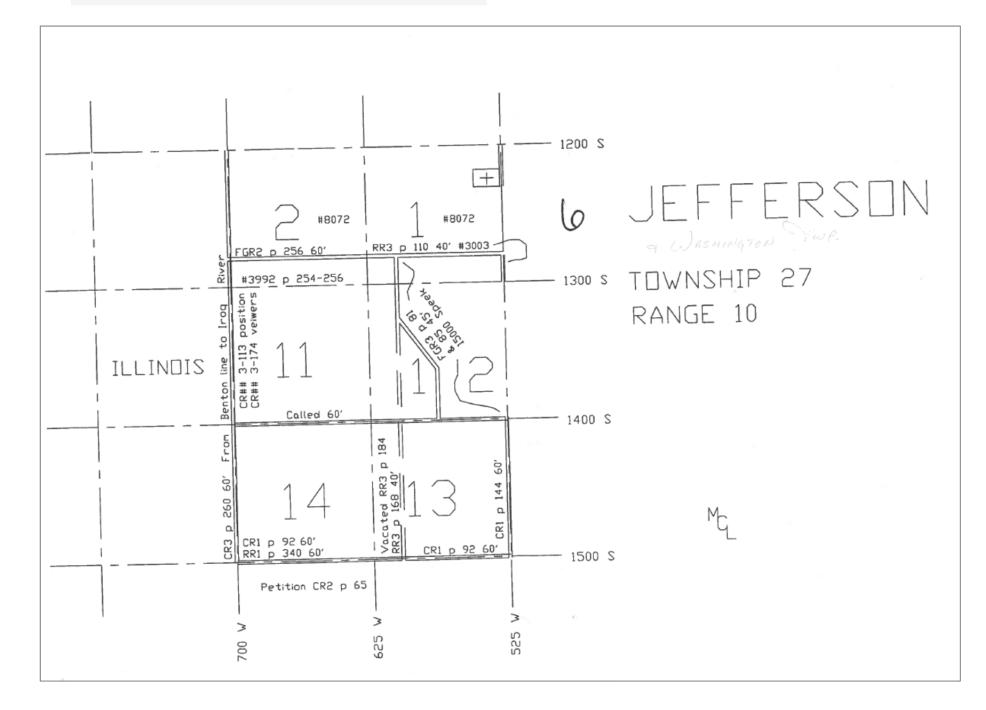

Hi Matt,

Per our conversation earlier, I have attached a copy of our Right-of-Ways for the two roads you requested; 525 W. has a ROW of 60' (30' from center of road, on each side); 1275 S. has a ROW of 40' at that location (20' from center of road, on each side). If you have any more questions, please let me know.