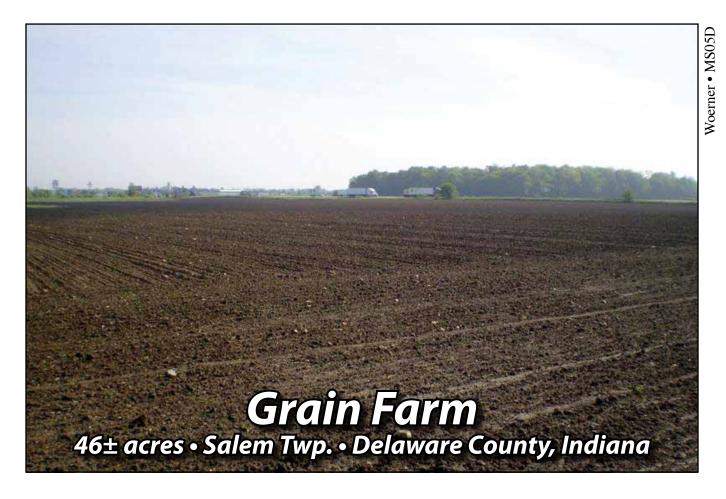

## ACREAGE

46± acres (30 tillable)

#### **PROPERTY LOCATION**

Section 13, Salem Twp., Delaware Co., IN. From SR 67 & I-69 at Daleville, West ¼ mile to CR 1000 W (at stop light), turn South ¾ mile to property (on left).

## TYPOGRAPHY

Nearly Level

#### COMMENTS

1600' of Frontage along I-69. (Average daily volume of 35,780.) Additional frontage on CR 1000 W and CR 650 N. Excellent billboard/cell tower possibilities. Will Divide.

The information on this sheet is subject to verification and no liability for errors or omissions is assumed by the Schrader Agency.