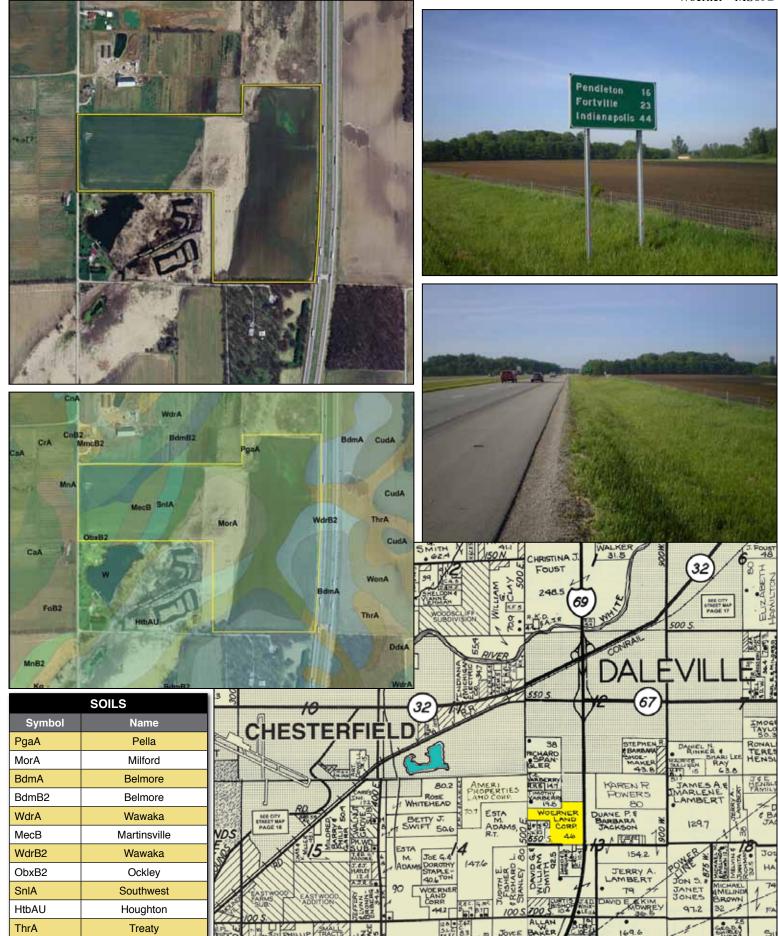

#### **PROPERTY LOCATION**

Section 13, Salem Twp., Delaware Co., IN. From SR 67 & I-69 at Daleville, West ¼ mile to CR 1000 W (at stop light), turn South ¾ mile to property (on left).

## FSA DATA

Farm No.: 7784 Corn Yield: 150 Soybean Yield: 45-50

**OWNER:** Amer-Properties Land Corp.

Address: 7711 N. Military Trail, Palm Beach Gardens, FL PRICE

#### COMMENTS

1600' of Frontage along I-69. (Average daily volume of 35,780.) Additional frontage on CR 1000 W and CR 650 N. Excellent billboard/cell tower possibilities. Will Divide.

The information on this sheet is subject to verification and no liability for errors or omissions is assumed by the Schrader Agency.