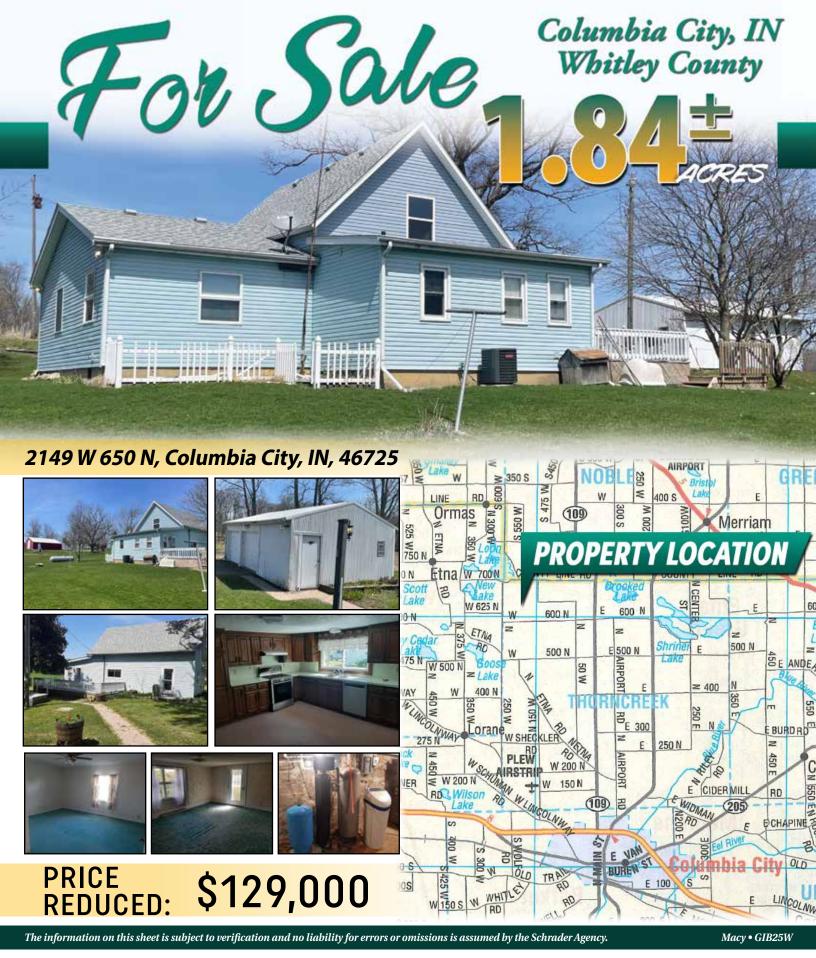

## 2149 W 650 N, Columbia City, IN, 46725

**DIRECTIONS:** From US 30 and SR 109 in Columbia City, turn north on SR 109, travel 5.5 miles to CR 600 N, then turn west, go 2.5 miles to CR 250 W, then turn north, go .5 mile to CR 650 N, then turn east .25 mile. Property on right.

**PROPERTY DESCRIPTION:** 1 ½ Story Country home, on 1.84± acres, 2155± square feet of living space: living room, 4 bedrooms, 1 bath, eat in kitchen with appliances, large mud room, and laundry. The home has a newer furnace, water softener, water heater, a new roof in 2019, replacement windows, and a large wood deck. Detached two car garage with plenty of work space and a 36′x40′ pole building.

PRICE \$129,000

The information on this sheet is subject to verification and no liability for errors or omissions is assumed by the Schrader Agency.

Macy • GIB25W

800-451-2709

schraderauction.com /listings SCHRADER REAL ESTATE & AUCTION CO. INC.