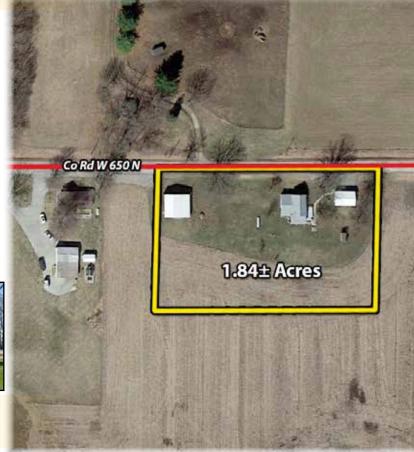

**PROPERTY DESCRIPTION:** 1 ½ Story Country home, on 1.84± acres, 2155± square feet of living space: living room, 4 bedrooms, 1 bath, eat in kitchen with appliances, large mud room, and laundry. The home has a newer furnace, water softener, water heater, a new roof in 2019, replacement windows, and a large wood deck. Detached two car garage with plenty of work space and a 36′x40′ pole building.