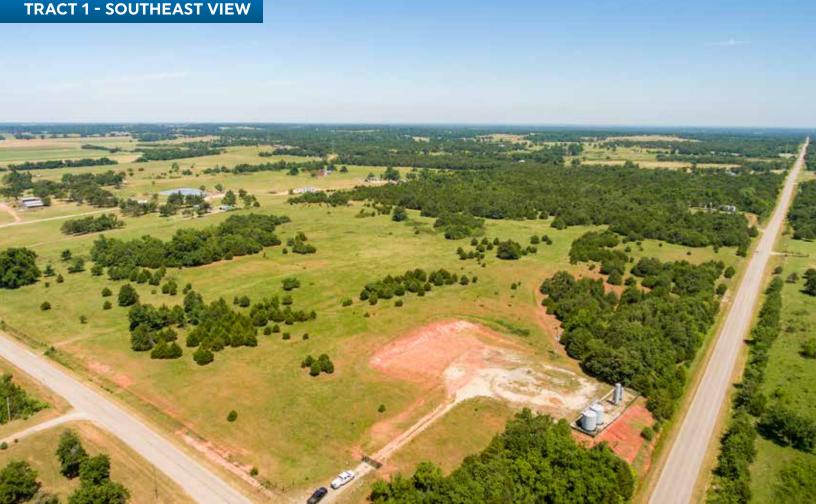

## TRACT MAP TRACT 1

TRACT 1: 90± acres located along Pottawatomie Rd, in Oklahoma County and Harrah School District. This is truly a beautiful tract of land! With two ponds, a mixture of open pastureland, dense hardwoods and scattered cedar the land boasts a secluded feeling while being convenient to town. With 1/2 mile of paved road frontage on the east and 1/4 mile of paved frontage on the south, the development and homesite potential of this parcel should also interest many!