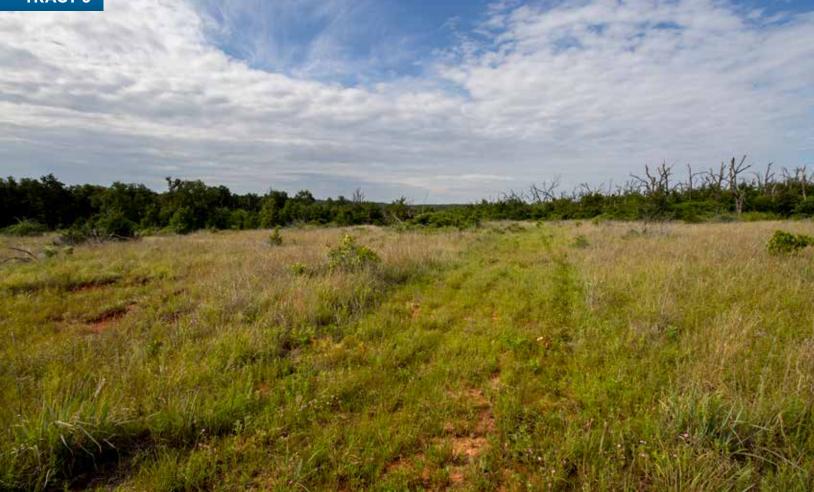

TRACT 4: 6± acres, mixture of trees and open pasture. Perimeter fencing around the parcel and a small pond in the back. Excellent potential homesite!

TRACT 5: 82.75± acres that includes the 2,718 sq. ft. home in a stunning setting! Large oak trees surround the home, creating a shade filled environment for enjoying your days at the end of a dead end road in total privacy! The home boasts 3 bedrooms and 2 baths, with a lovely sunroom facing the south, large living area, formal dining room, spacious kitchen, two car garage and a LARGE workshop area that could also make a great game room. The accompanying 82.75± acres is also fantastic, with a mixture of open pasture, large trees and a shooting range!