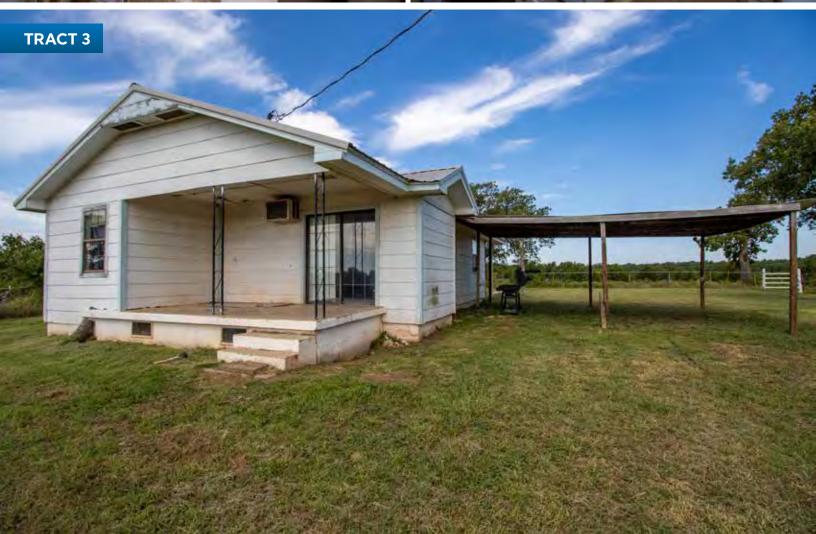

TRACT 3: 5± acres with an outstanding view to the east! Includes a 2 bedroom, 1 bath home built in 1920, in need of repair but with potential to be an excellent rental investment or starter home! Also included are a small barn and outbuildings