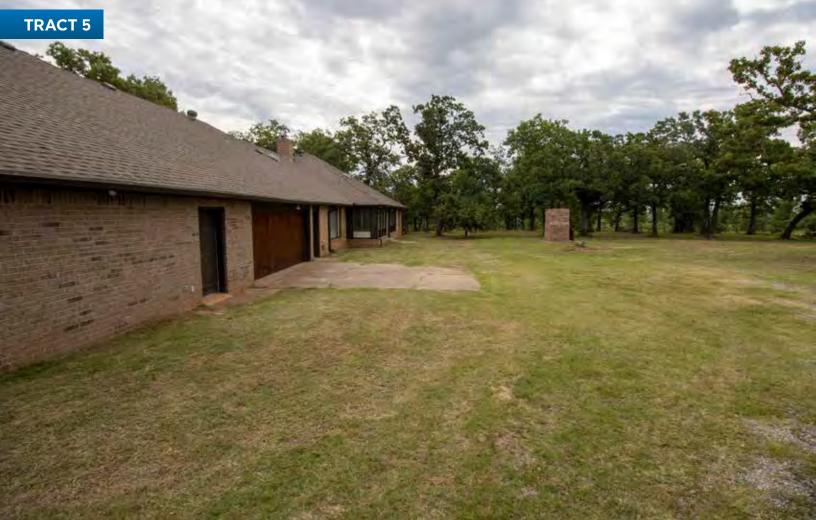

TRACT 4: 6± acres, mixture of trees and open pasture. Perimeter fencing around the parcel and a small pond in the back. Excellent potential homesite!

TRACT 5: 82.75± acres that includes the 2,718 sq. ft. home in a stunning setting! Large oak trees surround the home, creating a shade filled environment for enjoying your days at the end of a dead end road in total privacy! The home boasts 3 bedrooms and 2 baths, with a lovely sunroom facing the south, large living area, formal dining room, spacious kitchen, two car garage and a LARGE workshop area that could also make a great game room. The accompanying 82.75± acres is also fantastic, with a mixture of open pasture, large trees and a shooting range!