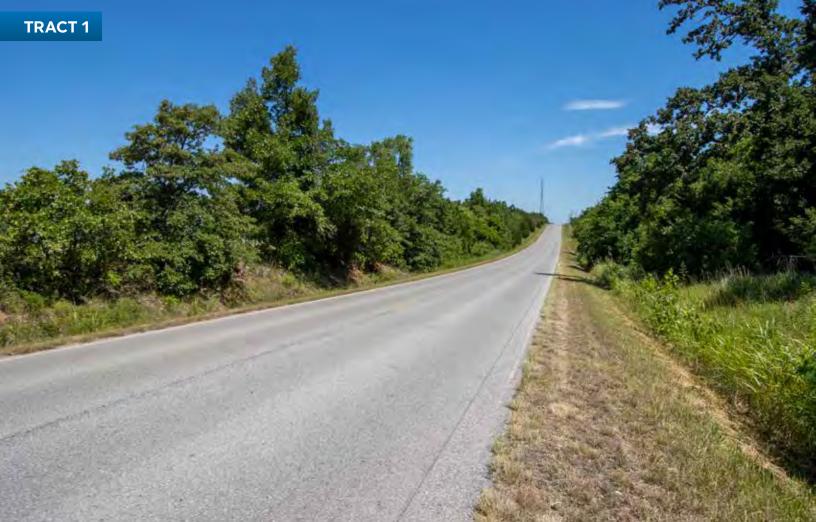

TRACT 1: 90± acres located along Pottawatomie Rd, in Oklahoma County and Harrah School District. This is truly a beautiful tract of land! With two ponds, a mixture of open pastureland, dense hardwoods and scattered cedar the land boasts a secluded feeling while being convenient to town. With 1/2 mile of paved road frontage on the east and 1/4 mile of paved frontage on the south, the development and homesite potential of this parcel should also interest many!