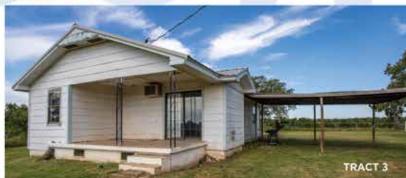

TRACT 3: 5± acres with an outstanding view to the east! Includes a 2 bedroom, 1 bath home built in 1920, in need of repair but with potential to be an excellent rental investment or starter home! Also included are a small barn and outbuildings