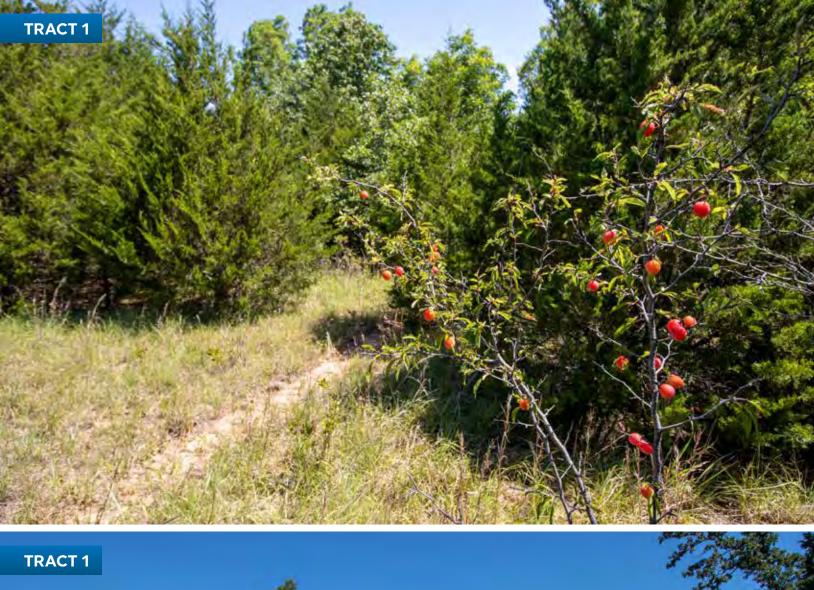

TRACT 1: 90± acres located along Pottawatomie Rd, in Oklahoma County and Harrah School District. This is truly a beautiful tract of land! With two ponds, a mixture of open pastureland, dense hardwoods and scattered cedar the land boasts a secluded feeling while being convenient to town. With 1/2 mile of paved road frontage on the east and 1/4 mile of paved frontage on the south, the development and homesite potential of this parcel should also interest many!