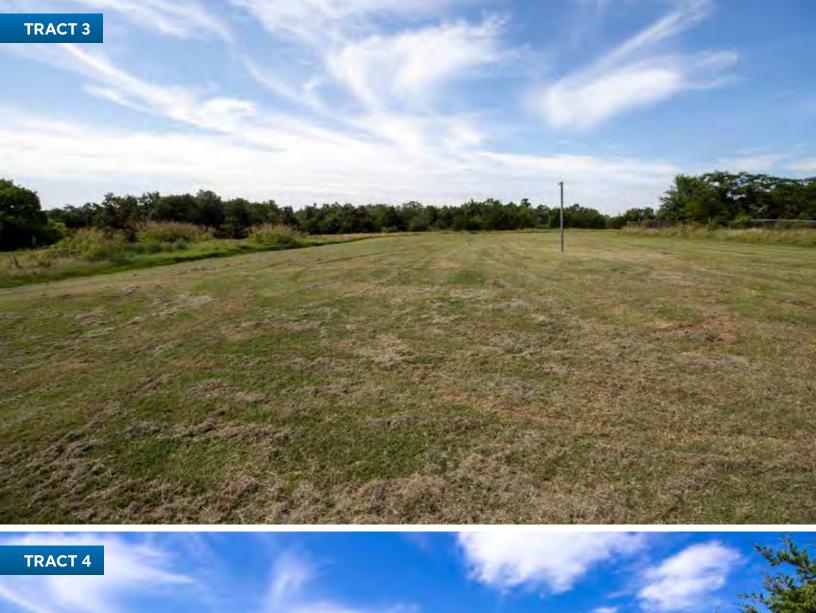

TRACT 3: 5± acres with an outstanding view to the east! Includes a 2 bedroom, 1 bath home built in 1920, in need of repair but with potential to be an excellent rental investment or starter home! Also included are a small barn and outbuildings

TRACT 4: 6± acres, mixture of trees and open pasture. Perimeter fencing around the parcel and a small pond in the back. Excellent potential homesite!

TRACT 5: 82.75± acres that includes the 2,718 sq. ft. home in a stunning setting! Large oak trees surround the home, creating a shade filled environment for enjoying your days at the end of a dead end road in total privacy! The home boasts 3 bedrooms and 2 baths, with a lovely sunroom facing the south, large living area, formal dining room, spacious kitchen, two car garage and a LARGE workshop area that could also make a great game room. The accompanying 82.75± acres is also fantastic, with a mixture of open pasture, large trees and a shooting range!