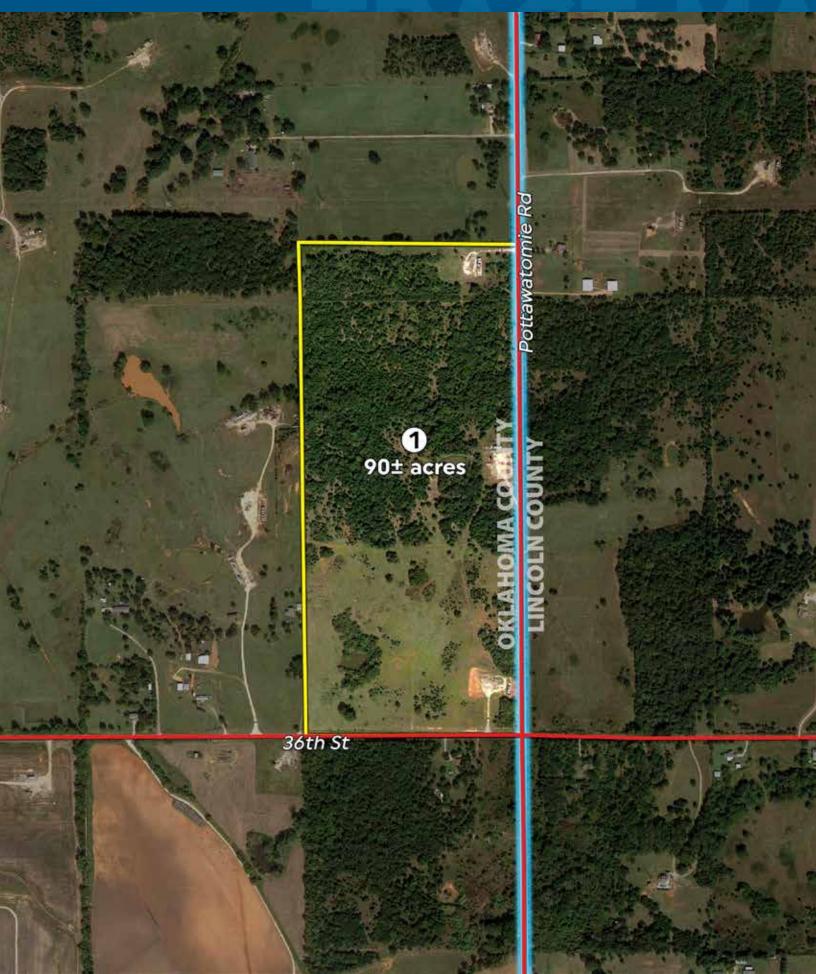

## TRACT MAP TRACT 1

TRACT 1: 90± acres located along Pottawatomie Rd, in Oklahoma County and Harrah School District. This is truly a beautiful tract of land! With two ponds, a mixture of open pastureland, dense hardwoods and scattered cedar the land boasts a secluded feeling while being convenient to town. With 1/2 mile of paved road frontage on the east and 1/4 mile of paved frontage on the south, the development and homesite potential of this parcel should also interest many!