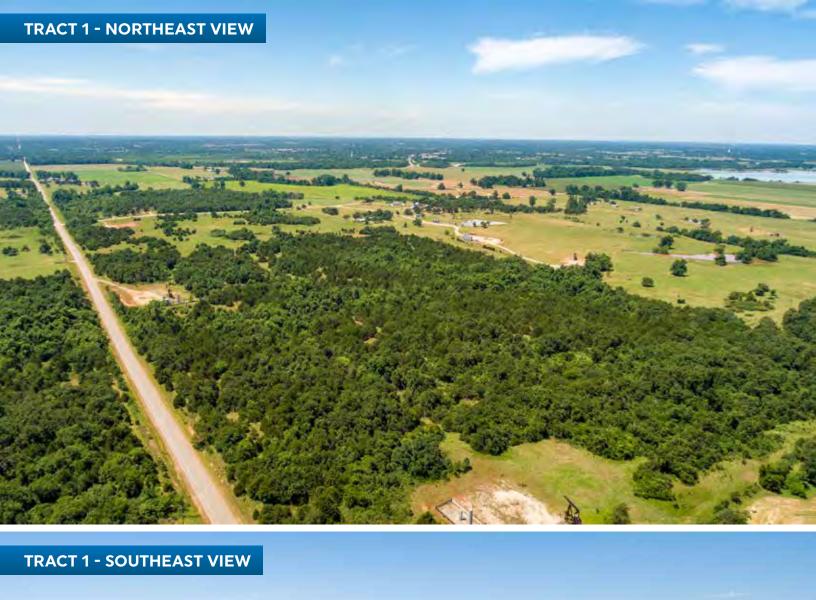

## TRACT MAP TRACT 1

TRACT 1: 90± acres located along Pottawatomie Rd, in Oklahoma County and Harrah School District. This is truly a beautiful tract of land! With two ponds, a mixture of open pastureland, dense hardwoods and scattered cedar the land boasts a secluded feeling while being convenient to town. With 1/2 mile of paved road frontage on the east and 1/4 mile of paved frontage on the south, the development and homesite potential of this parcel should also interest many!