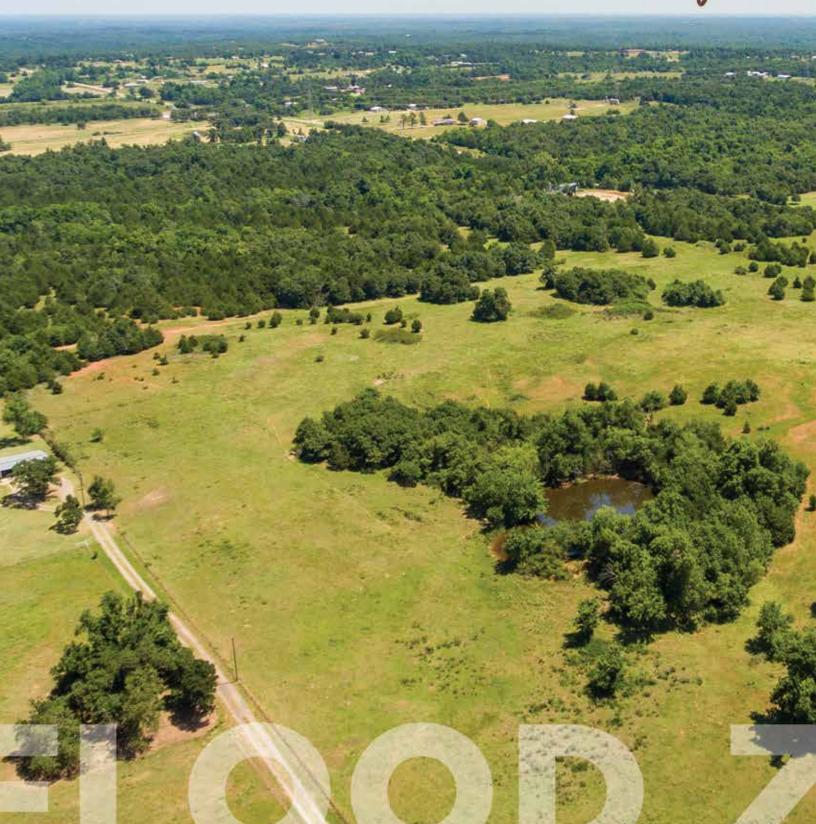

## **SOILS MAP**

TRACT 1

Oklahoma State: Oklahoma County: 13-12N-1E Location: Township: Oklahoma City

Acres: 84.49 7/11/2022 Date:

| Code  | Soil Description                                                                 | Acres | Percent<br>of field | Non-Irr<br>Class<br>Legend |      | Cotton<br>lint Lbs | Grain<br>sorghum<br>Bu | Improved<br>bermudagrass<br>AUM | Introduced<br>bluestem<br>AUM | Oats<br>Bu | Peanuts<br>Lbs | Soybeans<br>Bu | Wheat<br>Bu |
|-------|----------------------------------------------------------------------------------|-------|---------------------|----------------------------|------|--------------------|------------------------|---------------------------------|-------------------------------|------------|----------------|----------------|-------------|
| SEND  | Stephenville-<br>Darnell-Newalla<br>complex, 3 to 8<br>percent slopes            | 27.12 | .32.1%              |                            | Ve   |                    | 5                      | 2                               | 2                             |            |                |                | 3           |
| SEND2 | Stephenville-<br>Damell-Newalla<br>complex, 3 to 8<br>percent slopes,<br>eroded  | 19.25 | 22.8%               |                            | Ve   |                    | 5                      | 4                               | 2                             |            |                |                | 14          |
| HarC  | Harrah fine sandy<br>loam, 3 to 5<br>percent slopes                              | 17.57 | 20.8%               |                            | llle | 9                  | 3                      | 4                               |                               |            | 32             |                | 2           |
| SVDC  | Stephenville-<br>Darnell complex, 1<br>to 5 percent slopes                       | 7.31  | 8.7%                |                            | llle |                    | 2                      | 4                               | 2                             |            |                |                | 12          |
| LitC  | Littleaxe fine<br>sandy loam, 3 to 5<br>percent slopes                           | 5.54  | 6.6%                |                            | llle |                    | 32                     | 5                               | 5                             | 28         |                |                | 26          |
| PulA  | Pulaski fine sandy<br>loam, 0 to 1<br>percent slopes,<br>occasionally<br>flooded | 2.31  | 2.7%                |                            | lle  | 376                | 48                     | 7                               | 5                             |            | 1360           | 2              | 30          |
| LitB  | Littleaxe fine<br>sandy loam, 1 to 3<br>percent slopes                           | 2.24  | 2.7%                |                            | llle |                    | 32                     | 5                               | 5                             | 29         |                |                | 28          |
| KowB  | Konawa fine sandy<br>loam, 1 to 3<br>percent slopes                              | 2.06  | 2.4%                |                            | lle  |                    | 48                     | 5                               |                               | 1          |                | 25             | 29          |
| KowD  | Konawa fine sandy<br>loam, 3 to 8<br>percent slopes                              | 1.09  | 1.3%                |                            | IVe  |                    | 30                     | 4                               | 4                             | 30         |                |                | 25          |
|       |                                                                                  |       | Weighte             | d Average                  | 4.06 | 12.2               | 9.4                    | 3.6                             | 1.9                           | 3          | 43.8           | 0.7            | 9.9         |