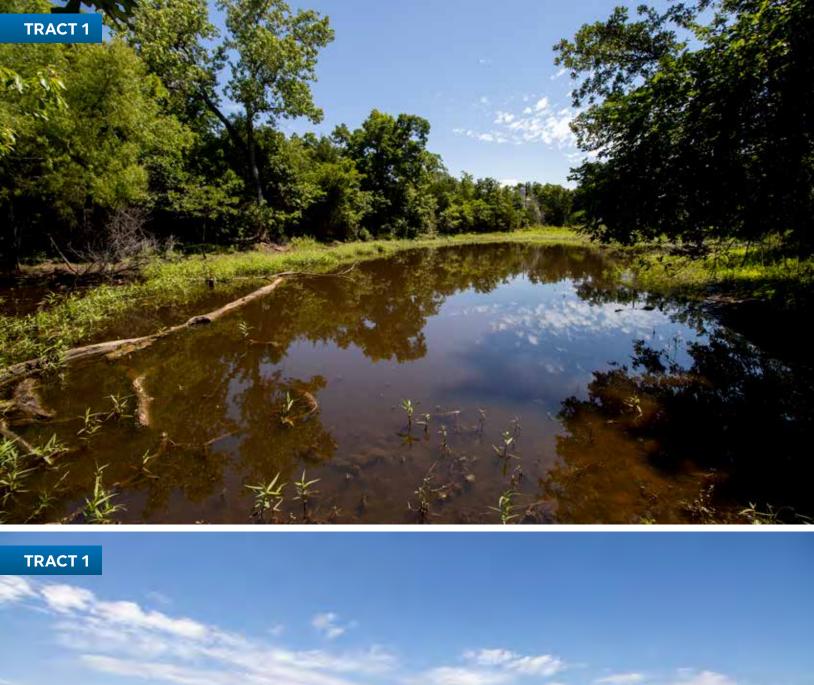

TRACT 1: 90± acres located along Pottawatomie Rd, in Oklahoma County and Harrah School District. This is truly a beautiful tract of land! With two ponds, a mixture of open pastureland, dense hardwoods and scattered cedar the land boasts a secluded feeling while being convenient to town. With 1/2 mile of paved road frontage on the east and 1/4 mile of paved frontage on the south, the development and homesite potential of this parcel should also interest many!