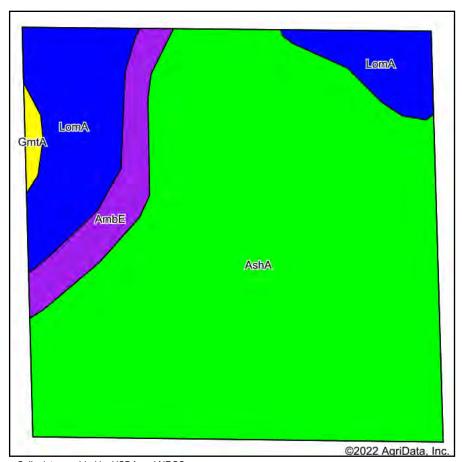

## SOILS MAP TRACT 2

State: Oklahoma
County: Oklahoma
Location: 23-12N-1E
Township: Oklahoma City

Acres: 40.61
Date: 7/11/2022

Soils data provided by USDA and NRCS.

| Area S | ymbol: OK109, Soil A                                                            | rea Ver | sion: 23            |                            |                  |            |                    |                        |                                 |                            |            |                |             |
|--------|---------------------------------------------------------------------------------|---------|---------------------|----------------------------|------------------|------------|--------------------|------------------------|---------------------------------|----------------------------|------------|----------------|-------------|
| Code   | Soil Description                                                                | Acres   | Percent<br>of field | Non-Irr<br>Class<br>Legend | Non-Irr<br>Class | Corn<br>Bu | Cotton<br>lint Lbs | Grain<br>sorghum<br>Bu | Improved<br>bermudagrass<br>AUM | Introduced<br>bluestem AUM | Oats<br>Bu | Soybeans<br>Bu | Wheat<br>Bu |
| AshA   | Asher silty clay loam,<br>0 to 1 percent slopes,<br>rarely flooded              | 31.47   | 77.5%               |                            | ls               | 97         |                    | 59                     | 9                               | 7                          | 58         | 34             | 40          |
| LomA   | Lomill silty clay loam,<br>0 to 1 percent slopes,<br>occasionally flooded       | 6.36    | 15.7%               |                            | llw              | 69         | 15                 | 42                     | 7                               | 5                          | 45         | 25             | 31          |
| AmbE   | Amber very fine<br>sandy loam, 5 to 15<br>percent slopes, rarely<br>flooded     | 2.46    | 6.1%                |                            | Vle              |            |                    |                        | 6                               | 5                          |            |                |             |
| GmtA   | Gracemont fine<br>sandy loam, 0 to 1<br>percent slopes,<br>occasionally flooded | 0.32    | 0.8%                |                            | IVw              | 60         | 301                | 36                     | 9                               | 7                          | 36         |                | 26          |
|        | •                                                                               | •       | Weighte             | d Average                  | 1.48             | 86.4       | 4.7                | 52.6                   | 8.5                             | 6.6                        | 52.3       | 30.3           | 36.1        |

Soils data provided by USDA and NRCS.