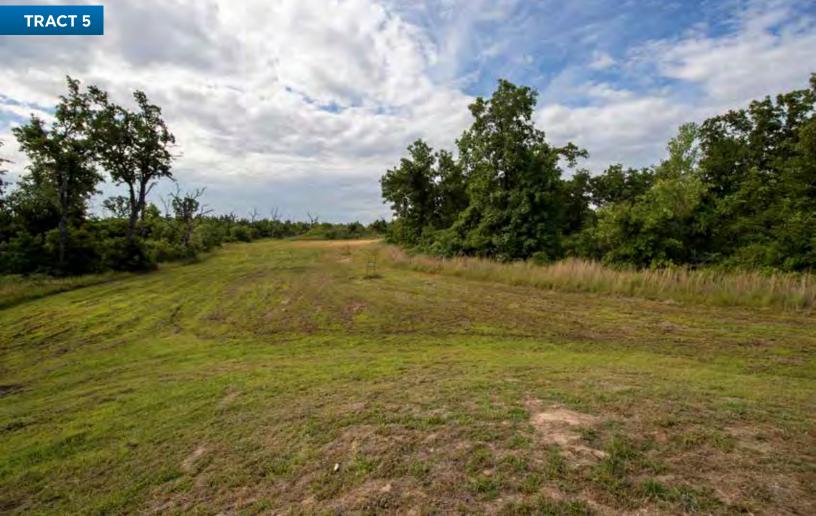

TRACT 4: 6± acres, mixture of trees and open pasture. Perimeter fencing around the parcel and a small pond in the back. Excellent potential homesite!

TRACT 5: 82.75± acres that includes the 2,718 sq. ft. home in a stunning setting! Large oak trees surround the home, creating a shade filled environment for enjoying your days at the end of a dead end road in total privacy! The home boasts 3 bedrooms and 2 baths, with a lovely sunroom facing the south, large living area, formal dining room, spacious kitchen, two car garage and a LARGE workshop area that could also make a great game room. The accompanying 82.75± acres is also fantastic, with a mixture of open pasture, large trees and a shooting range!