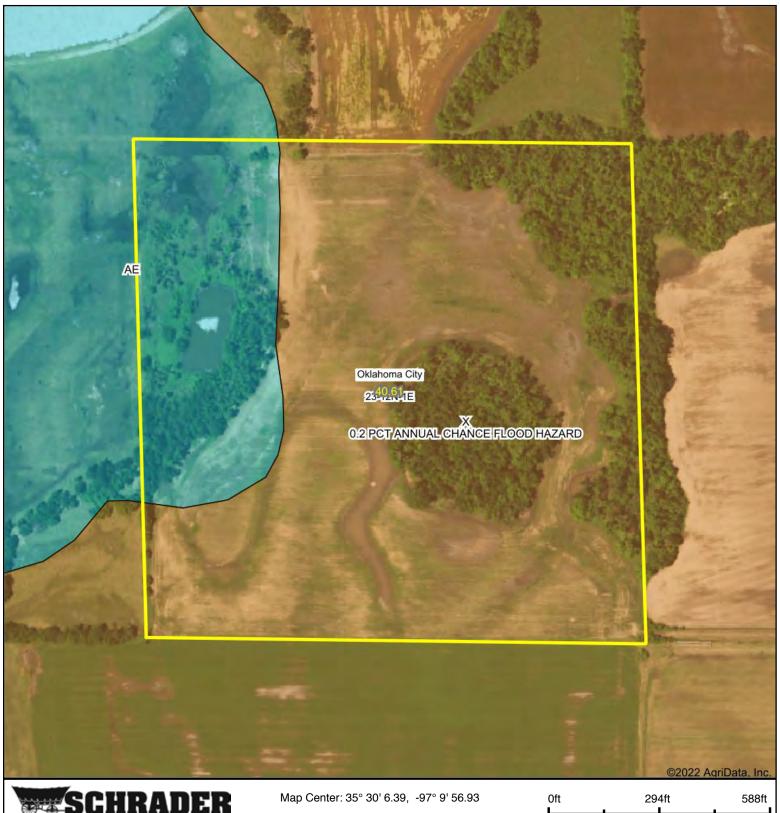

## FLOOD ZONE MAP TRACT 2

Real Estate and Auction Company, Inc.

23-12N-1E **Oklahoma County** Oklahoma

Flood related information provided by FEMA

TRACT 2: 40± acres of productive farmland in the North Canadian River bottoms. With 25± acres tillable per FSA, all of which consists of Class I Asher Silty Clay Loam Soils this tract should interest the farmland Buyers. But, with the balance of the tract large trees, thick draws and a secluded pond recreational land Buyers need to pay attention to this tract.