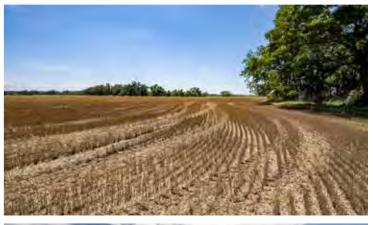

TRACT 2: 40± acres of productive farmland in the North Canadian River bottoms. With 25± acres tillable per FSA, all of which consists of Class I Asher Silty Clay Loam Soils this tract should interest the farmland Buyers. But, with the balance of the tract large trees, thick draws and a secluded pond recreational land Buyers need to pay attention to this tract.