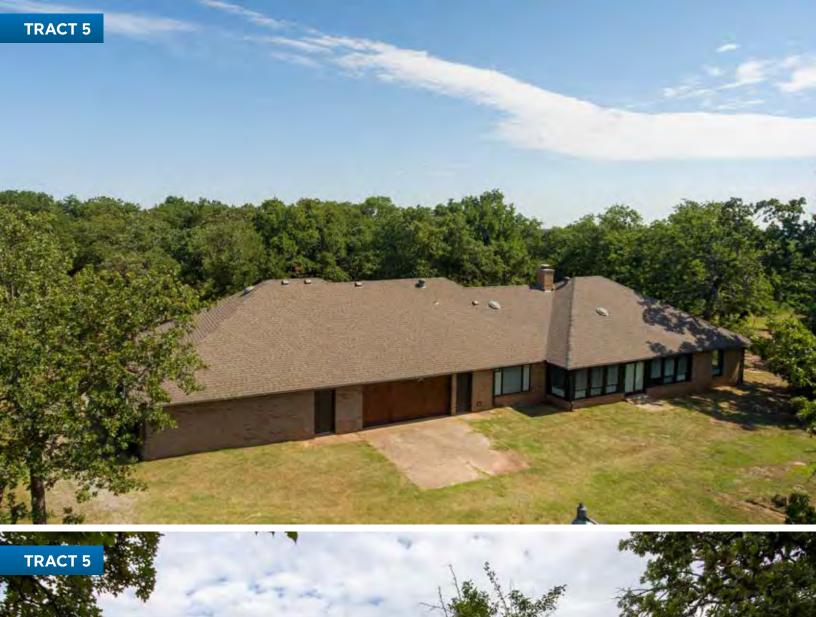

TRACT 4: 6± acres, mixture of trees and open pasture. Perimeter fencing around the parcel and a small pond in the back. Excellent potential homesite!

TRACT 5: 82.75± acres that includes the 2,718 sq. ft. home in a stunning setting! Large oak trees surround the home, creating a shade filled environment for enjoying your days at the end of a dead end road in total privacy! The home boasts 3 bedrooms and 2 baths, with a lovely sunroom facing the south, large living area, formal dining room, spacious kitchen, two car garage and a LARGE workshop area that could also make a great game room. The accompanying 82.75± acres is also fantastic, with a mixture of open pasture, large trees and a shooting range!