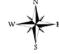

## TOPOGRAPHY MAP TRACT 2

Source: USGS 3 meter dem

Interval(ft): 2.0 Min: 1,065.1

Max: 1,083.2 **Range: 18.1** 

Average: 1,078.8 Standard Deviation: 3.67 ft

280ft Oft 561ft

23-12N-1E **Oklahoma County** Oklahoma

Map Center: 35° 30' 6.39, -97° 9' 56.93