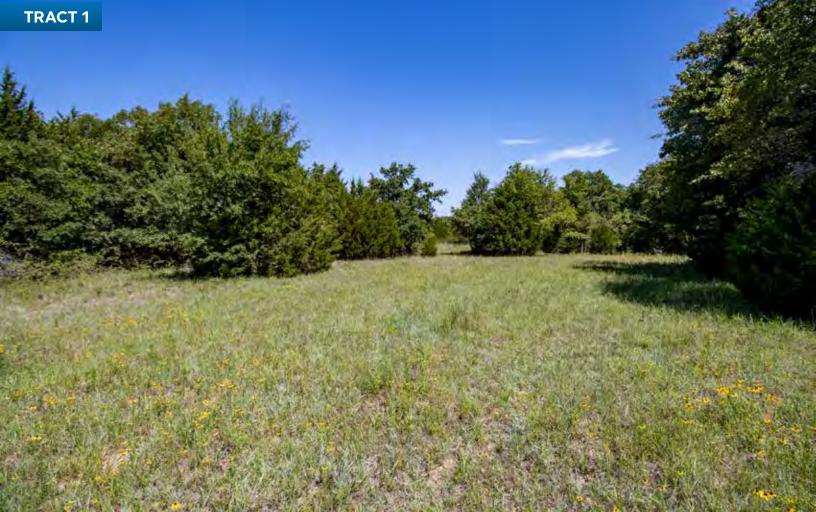

TRACT 1: 90± acres located along Pottawatomie Rd, in Oklahoma County and Harrah School District. This is truly a beautiful tract of land! With two ponds, a mixture of open pastureland, dense hardwoods and scattered cedar the land boasts a secluded feeling while being convenient to town. With 1/2 mile of paved road frontage on the east and 1/4 mile of paved frontage on the south, the development and homesite potential of this parcel should also interest many!