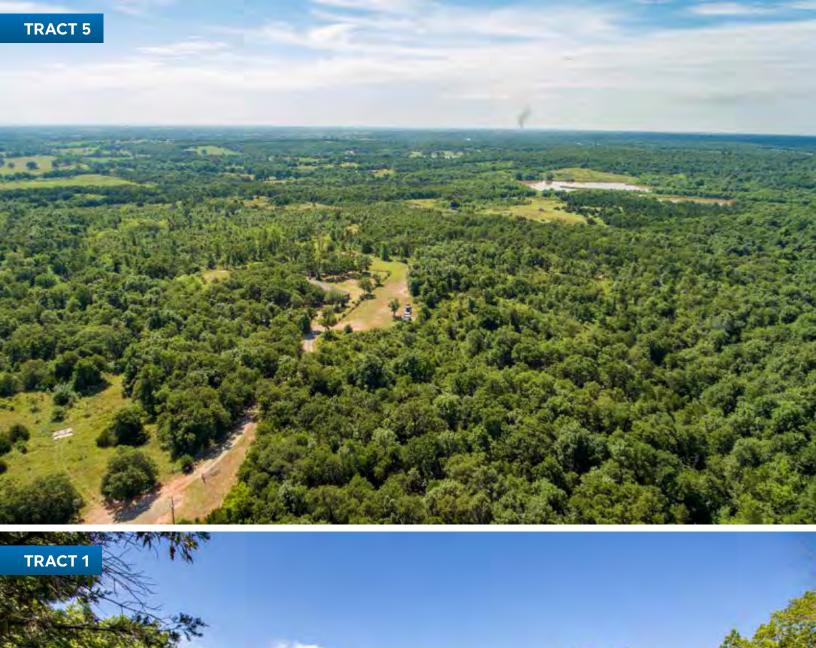

TRACT 4: 6± acres, mixture of trees and open pasture. Perimeter fencing around the parcel and a small pond in the back. Excellent potential homesite!

TRACT 5: 82.75± acres that includes the 2,718 sq. ft. home in a stunning setting! Large oak trees surround the home, creating a shade filled environment for enjoying your days at the end of a dead end road in total privacy! The home boasts 3 bedrooms and 2 baths, with a lovely sunroom facing the south, large living area, formal dining room, spacious kitchen, two car garage and a LARGE workshop area that could also make a great game room. The accompanying 82.75± acres is also fantastic, with a mixture of open pasture, large trees and a shooting range!

TRACT 1: 90± acres located along Pottawatomie Rd, in Oklahoma County and Harrah School District. This is truly a beautiful tract of land! With two ponds, a mixture of open pastureland, dense hardwoods and scattered cedar the land boasts a secluded feeling while being convenient to town. With 1/2 mile of paved road frontage on the east and 1/4 mile of paved frontage on the south, the development and homesite potential of this parcel should also interest many!