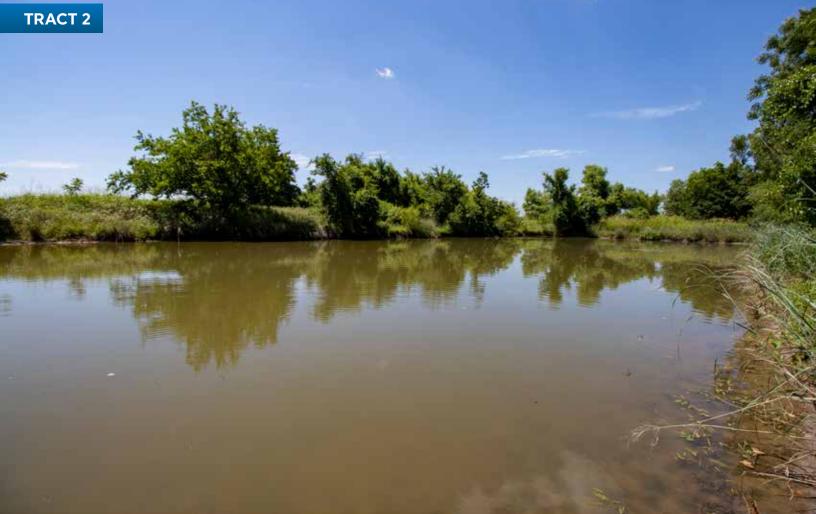

TRACT 2: 40± acres of productive farmland in the North Canadian River bottoms. With 25± acres tillable per FSA, all of which consists of Class I Asher Silty Clay Loam Soils this tract should interest the farmland Buyers. But, with the balance of the tract large trees, thick draws and a secluded pond recreational land Buyers need to pay attention to this tract.