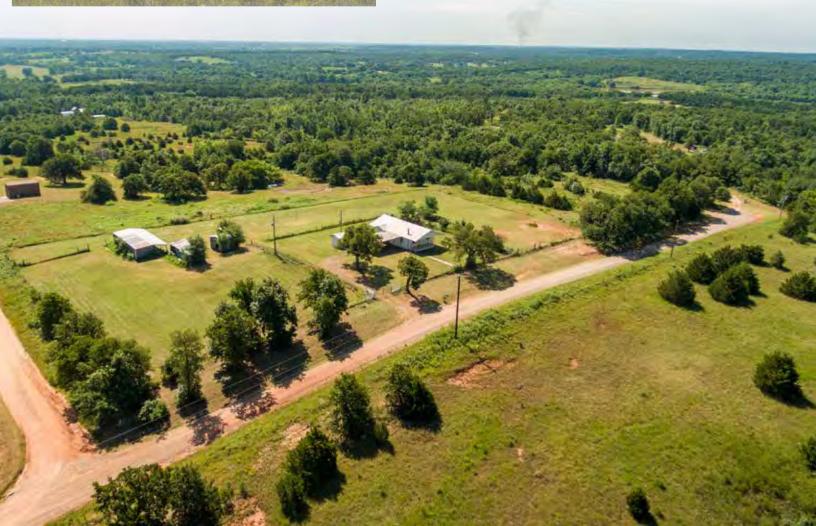

TRACT 3: 5± acres with an outstanding view to the east! Includes a 2 bedroom, 1 bath home built in 1920, in need of repair but with potential to be an excellent rental investment or starter home! Also included are a small barn and outbuildings

TRACT 4: 6± acres, mixture of trees and open pasture. Perimeter fencing around the parcel and a small pond in the back. Excellent potential homesite!

TRACT 5: 82.75± acres that includes the 2,718 sq. ft. home in a stunning setting! Large oak trees surround the home, creating a shade filled environment for enjoying your days at the end of a dead end road in total privacy! The home boasts 3 bedrooms and 2 baths, with a lovely sunroom facing the south, large living area, formal dining room, spacious kitchen, two car garage and a LARGE workshop area that could also make a great game room. The accompanying 82.75± acres is also fantastic, with a mixture of open pasture, large trees and a shooting range!