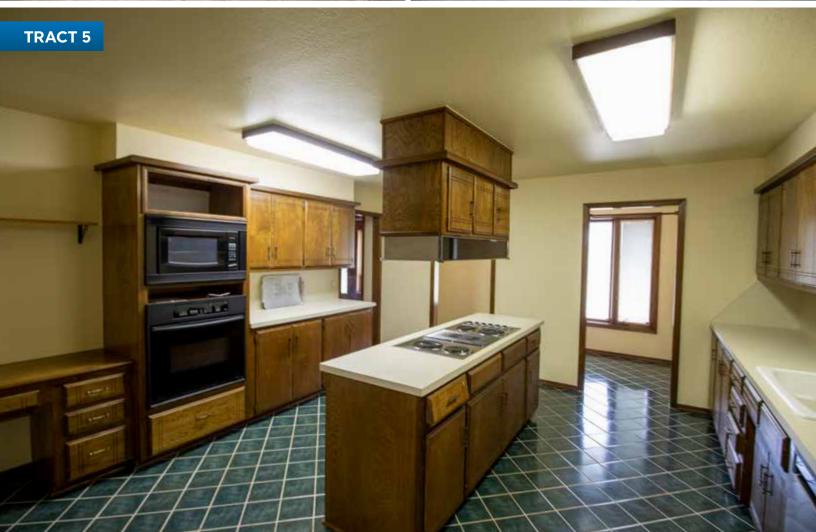

TRACT 4: 6± acres, mixture of trees and open pasture. Perimeter fencing around the parcel and a small pond in the back. Excellent potential homesite!

TRACT 5: 82.75± acres that includes the 2,718 sq. ft. home in a stunning setting! Large oak trees surround the home, creating a shade filled environment for enjoying your days at the end of a dead end road in total privacy! The home boasts 3 bedrooms and 2 baths, with a lovely sunroom facing the south, large living area, formal dining room, spacious kitchen, two car garage and a LARGE workshop area that could also make a great game room. The accompanying 82.75± acres is also fantastic, with a mixture of open pasture, large trees and a shooting range!