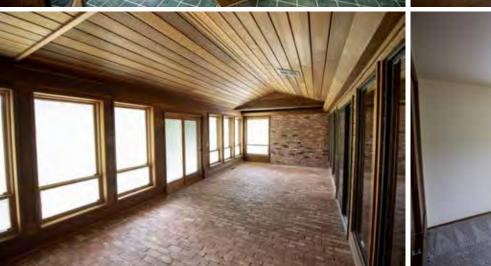

TRACT 4: 6± acres, mixture of trees and open pasture. Perimeter fencing around the parcel and a small pond in the back. Excellent potential homesite!

TRACT 5: 82.75± acres that includes the 2,718 sq. ft. home in a stunning setting! Large oak trees surround the home, creating a shade filled environment for enjoying your days at the end of a dead end road in total privacy! The home boasts 3 bedrooms and 2 baths, with a lovely sunroom facing the south, large living area, formal dining room, spacious kitchen, two car garage and a LARGE workshop area that could also make a great game room. The accompanying 82.75± acres is also fantastic, with a mixture of open pasture, large trees and a shooting range!