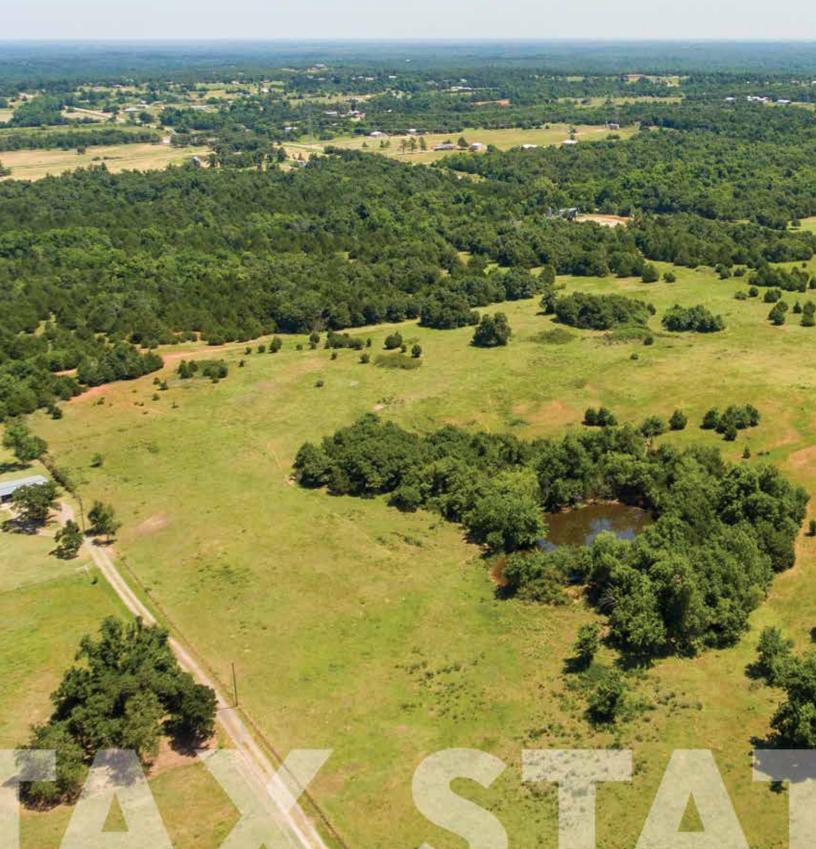

Tax Statements

**Property Photos** 

TRACT 1: 90± acres located along Pottawatomie Rd, in Oklahoma County and Harrah School District. This is truly a beautiful tract of land! With two ponds, a mixture of open pastureland, dense hardwoods and scattered cedar the land boasts a secluded feeling while being convenient to town. With 1/2 mile of paved road frontage on the east and 1/4 mile of paved frontage on the south, the development and homesite potential of this parcel should also interest many!