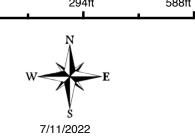

# FLOOD ZONE MAP TRACTS 3-5

Flood related information provided by FEMA

Real Estate and Auction Company, Inc.

11-12N-2E **Lincoln County** Oklahoma

TRACT 3: 5± acres with an outstanding view to the east! Includes a 2 bedroom, 1 bath home built in 1920, in need of repair but with potential to be an excellent rental investment or starter home! Also included are a small barn and outbuildings

TRACT 4: 6± acres, mixture of trees and open pasture. Perimeter fencing around the parcel and a small pond in the back. Excellent potential homesite!

TRACT 5: 82.75± acres that includes the 2,718 sq. ft. home in a stunning setting! Large oak trees surround the home, creating a shade filled environment for enjoying your days at the end of a dead end road in total privacy! The home boasts 3 bedrooms and 2 baths, with a lovely sunroom facing the south, large living area, formal dining room, spacious kitchen, two car garage and a LARGE workshop area that could also make a great game room. The accompanying 82.75± acres is also fantastic, with a mixture of open pasture, large trees and a shooting range!