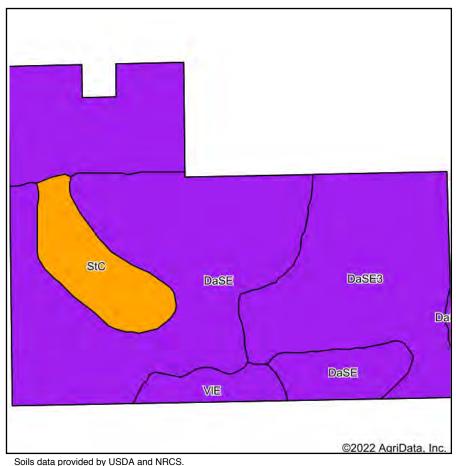

### **SOILS MAP** TRACTS 3-5

Oklahoma State: County: Lincoln Location: 11-12N-2E Township: Meeker Acres: 94.03 Date: 7/11/2022

|         | ma provided by Gobritania in 100.                                           |       |                  |                            |                  |                    |                     |                              |                            |            |             |
|---------|-----------------------------------------------------------------------------|-------|------------------|----------------------------|------------------|--------------------|---------------------|------------------------------|----------------------------|------------|-------------|
| Area Sy | rmbol: OK081, Soil Area Versio                                              | n: 18 |                  |                            |                  |                    |                     |                              |                            |            |             |
| Code    | Soil Description                                                            | Acres | Percent of field | Non-Irr<br>Class<br>Legend | Non-Irr<br>Class | Cotton<br>lint Lbs | Grain<br>sorghum Bu | Improved<br>bermudagrass AUM | Introduced<br>bluestem AUM | Oats<br>Bu | Wheat<br>Bu |
| DaSE    | Darnell-Stephenville complex, 3 to 12 percent slopes                        | 41.86 | 44.5%            |                            | Ve               |                    |                     | 3                            | 2                          |            |             |
| DaSE3   | Darnell-Stephenville complex,<br>3 to 12 percent slopes,<br>severely eroded | 40.40 | 43.0%            |                            | Ve               |                    |                     | 3                            | 2                          |            |             |
| StC     | Stephenville fine sandy loam, 3 to 5 percent slopes                         | 8.24  | 8.8%             |                            | IIIe             |                    | 4                   | 1                            | 1                          |            | 2           |
| VIE     | Grainola-Ironmound complex, 5 to 15 percent slopes                          | 3.53  | 3.8%             |                            | Vle              | 13                 | 3                   | 3                            |                            | 2          | 1           |
|         |                                                                             |       | Weigh            | nted Average               | 4.86             | 0.5                | 0.5                 | 2.8                          | 1.8                        | 0.1        | 0.2         |

Soils data provided by USDA and NRCS.