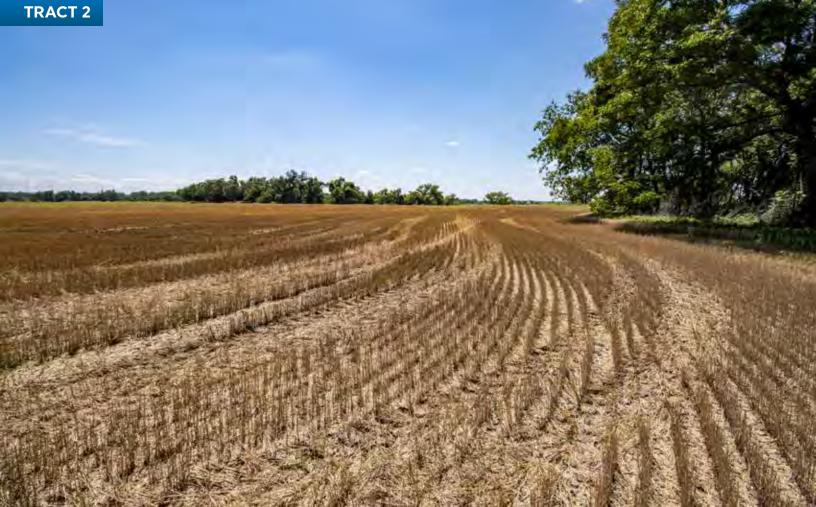

TRACT 2: 40± acres of productive farmland in the North Canadian River bottoms. With 25± acres tillable per FSA, all of which consists of Class I Asher Silty Clay Loam Soils this tract should interest the farmland Buyers. But, with the balance of the tract large trees, thick draws and a secluded pond recreational land Buyers need to pay attention to this tract.