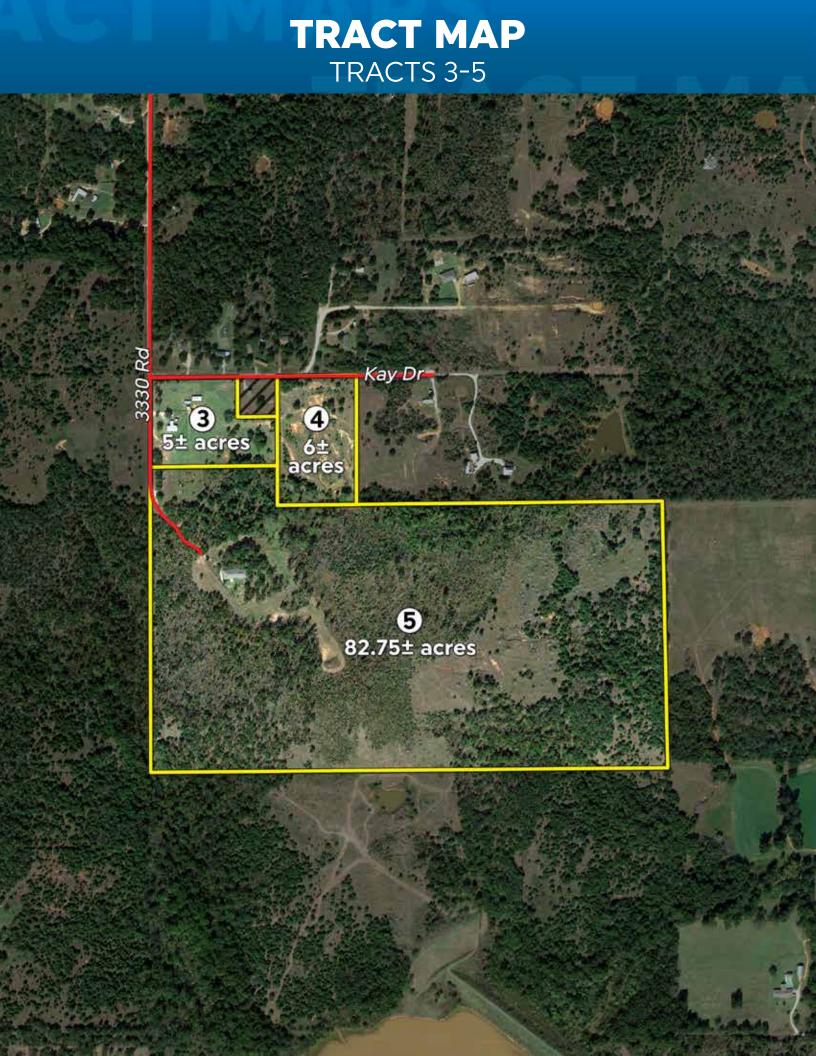

TRACT 3: 5± acres with an outstanding view to the east! Includes a 2 bedroom, 1 bath home built in 1920, in need of repair but with potential to be an excellent rental investment or starter home! Also included are a small barn and outbuildings

TRACT 4: 6± acres, mixture of trees and open pasture. Perimeter fencing around the parcel and a small pond in the back. Excellent potential homesite!

TRACT 5: 82.75± acres that includes the 2,718 sq. ft. home in a stunning setting! Large oak trees surround the home, creating a shade filled environment for enjoying your days at the end of a dead end road in total privacy! The home boasts 3 bedrooms and 2 baths, with a lovely sunroom facing the south, large living area, formal dining room, spacious kitchen, two car garage and a LARGE workshop area that could also make a great game room. The accompanying 82.75± acres is also fantastic, with a mixture of open pasture, large trees and a shooting range!