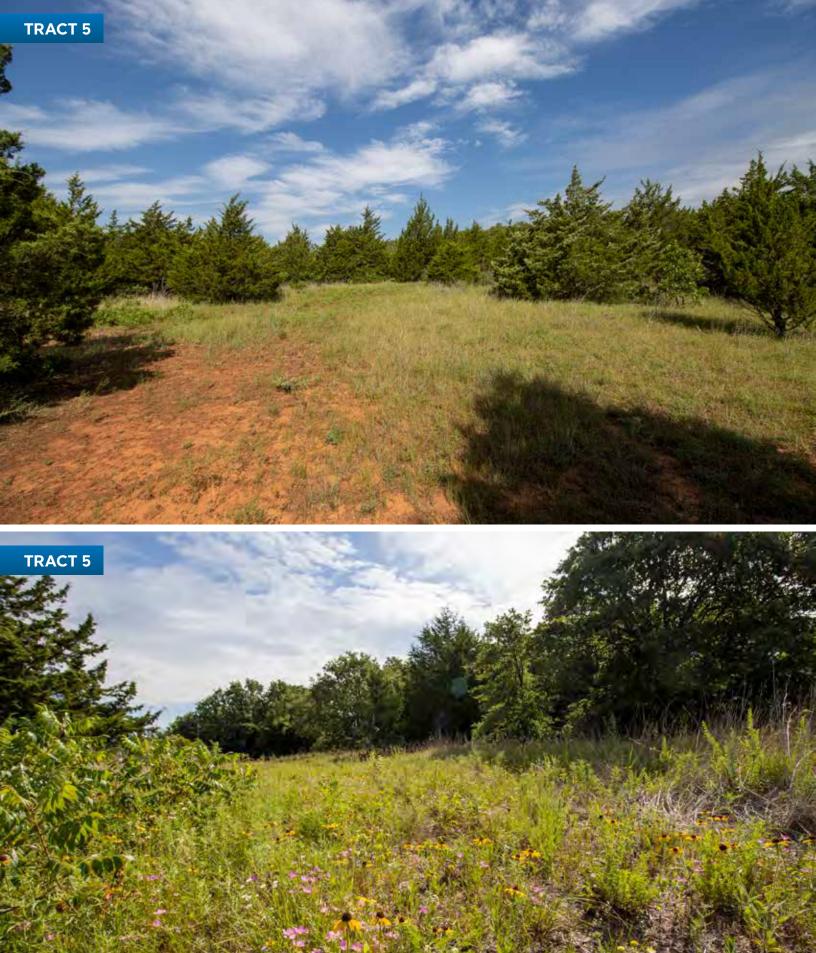

TRACT 4: 6± acres, mixture of trees and open pasture. Perimeter fencing around the parcel and a small pond in the back. Excellent potential homesite!

TRACT 5: 82.75± acres that includes the 2,718 sq. ft. home in a stunning setting! Large oak trees surround the home, creating a shade filled environment for enjoying your days at the end of a dead end road in total privacy! The home boasts 3 bedrooms and 2 baths, with a lovely sunroom facing the south, large living area, formal dining room, spacious kitchen, two car garage and a LARGE workshop area that could also make a great game room. The accompanying 82.75± acres is also fantastic, with a mixture of open pasture, large trees and a shooting range!