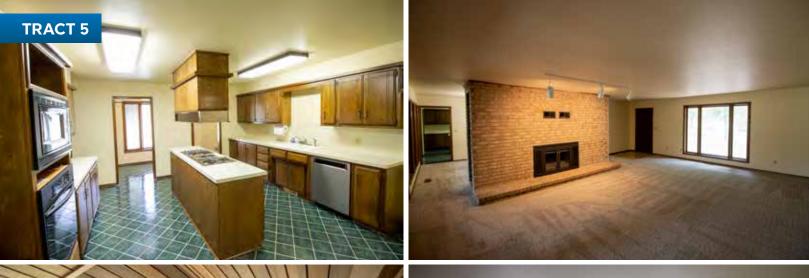

TRACT 4: 6± acres, mixture of trees and open pasture. Perimeter fencing around the parcel and a small pond in the back. Excellent potential homesite!

TRACT 5: 82.75± acres that includes the 2,718 sq. ft. home in a stunning setting! Large oak trees surround the home, creating a shade filled environment for enjoying your days at the end of a dead end road in total privacy! The home boasts 3 bedrooms and 2 baths, with a lovely sunroom facing the south, large living area, formal dining room, spacious kitchen, two car garage and a LARGE workshop area that could also make a great game room. The accompanying 82.75± acres is also fantastic, with a mixture of open pasture, large trees and a shooting range!