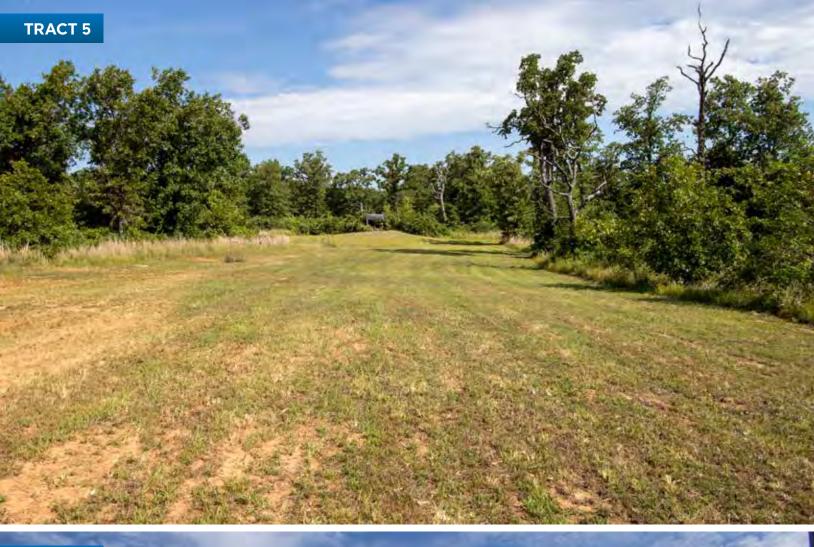

TRACT 4: 6± acres, mixture of trees and open pasture. Perimeter fencing around the parcel and a small pond in the back. Excellent potential homesite!

TRACT 5: 82.75± acres that includes the 2,718 sq. ft. home in a stunning setting! Large oak trees surround the home, creating a shade filled environment for enjoying your days at the end of a dead end road in total privacy! The home boasts 3 bedrooms and 2 baths, with a lovely sunroom facing the south, large living area, formal dining room, spacious kitchen, two car garage and a LARGE workshop area that could also make a great game room. The accompanying 82.75± acres is also fantastic, with a mixture of open pasture, large trees and a shooting range!