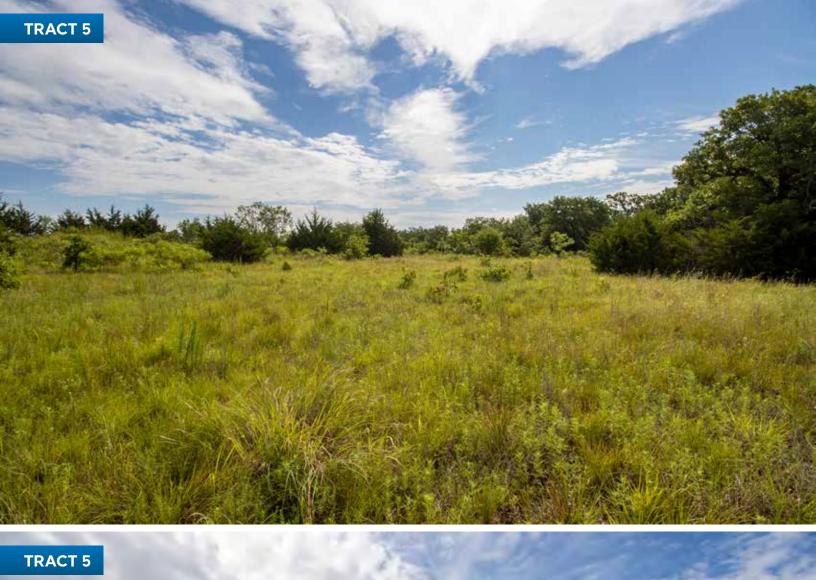

TRACT 4: 6± acres, mixture of trees and open pasture. Perimeter fencing around the parcel and a small pond in the back. Excellent potential homesite!

TRACT 5: 82.75± acres that includes the 2,718 sq. ft. home in a stunning setting! Large oak trees surround the home, creating a shade filled environment for enjoying your days at the end of a dead end road in total privacy! The home boasts 3 bedrooms and 2 baths, with a lovely sunroom facing the south, large living area, formal dining room, spacious kitchen, two car garage and a LARGE workshop area that could also make a great game room. The accompanying 82.75± acres is also fantastic, with a mixture of open pasture, large trees and a shooting range!