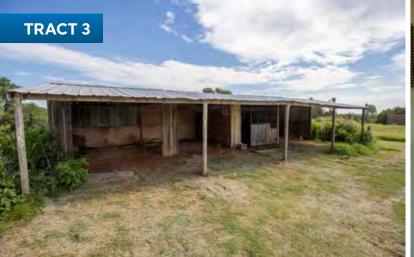

TRACT 3: 5± acres with an outstanding view to the east! Includes a 2 bedroom, 1 bath home built in 1920, in need of repair but with potential to be an excellent rental investment or starter home! Also included are a small barn and outbuildings