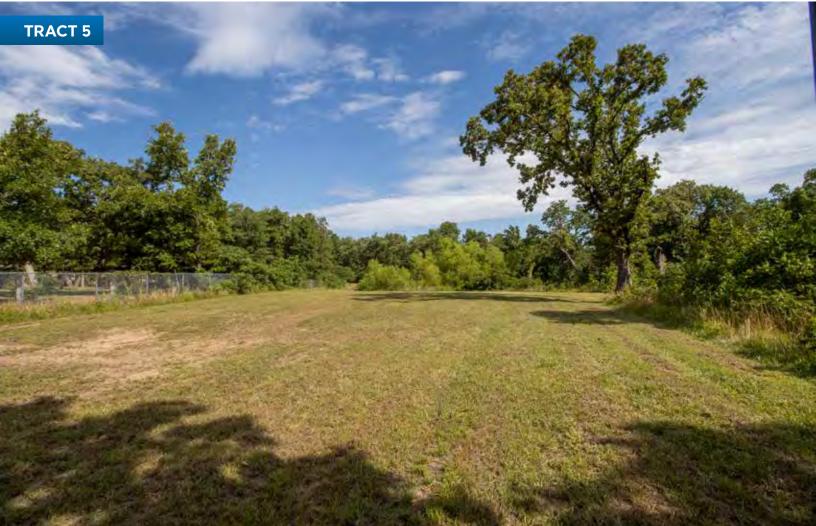

TRACT 4: 6± acres, mixture of trees and open pasture. Perimeter fencing around the parcel and a small pond in the back. Excellent potential homesite!

TRACT 5: 82.75± acres that includes the 2,718 sq. ft. home in a stunning setting! Large oak trees surround the home, creating a shade filled environment for enjoying your days at the end of a dead end road in total privacy! The home boasts 3 bedrooms and 2 baths, with a lovely sunroom facing the south, large living area, formal dining room, spacious kitchen, two car garage and a LARGE workshop area that could also make a great game room. The accompanying 82.75± acres is also fantastic, with a mixture of open pasture, large trees and a shooting range!