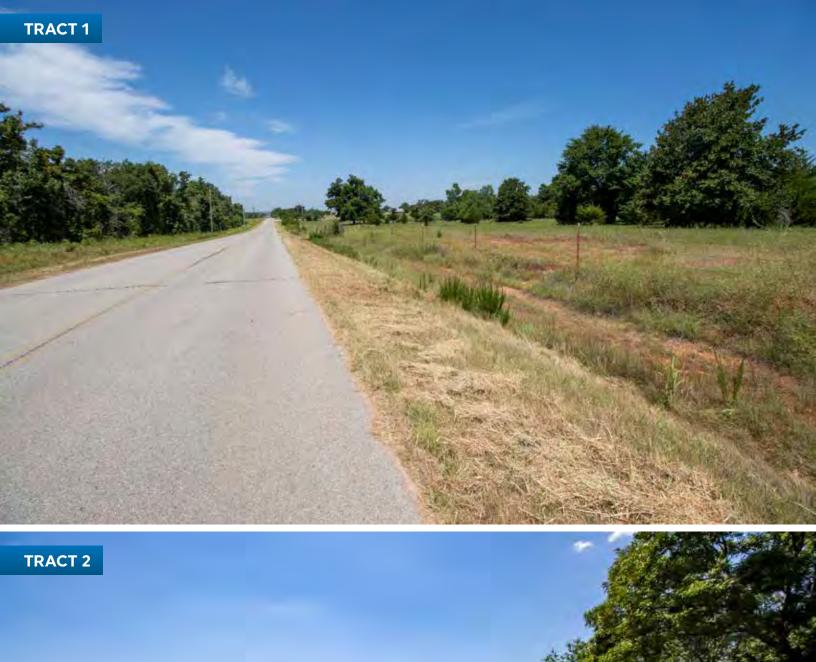

TRACT 1: 90± acres located along Pottawatomie Rd, in Oklahoma County and Harrah School District. This is truly a beautiful tract of land! With two ponds, a mixture of open pastureland, dense hardwoods and scattered cedar the land boasts a secluded feeling while being convenient to town. With 1/2 mile of paved road frontage on the east and 1/4 mile of paved frontage on the south, the development and homesite potential of this parcel should also interest many!

TRACT 2: 40± acres of productive farmland in the North Canadian River bottoms. With 25± acres tillable per FSA, all of which consists of Class I Asher Silty Clay Loam Soils this tract should interest the farmland Buyers. But, with the balance of the tract large trees, thick draws and a secluded pond recreational land Buyers need to pay attention to this tract.