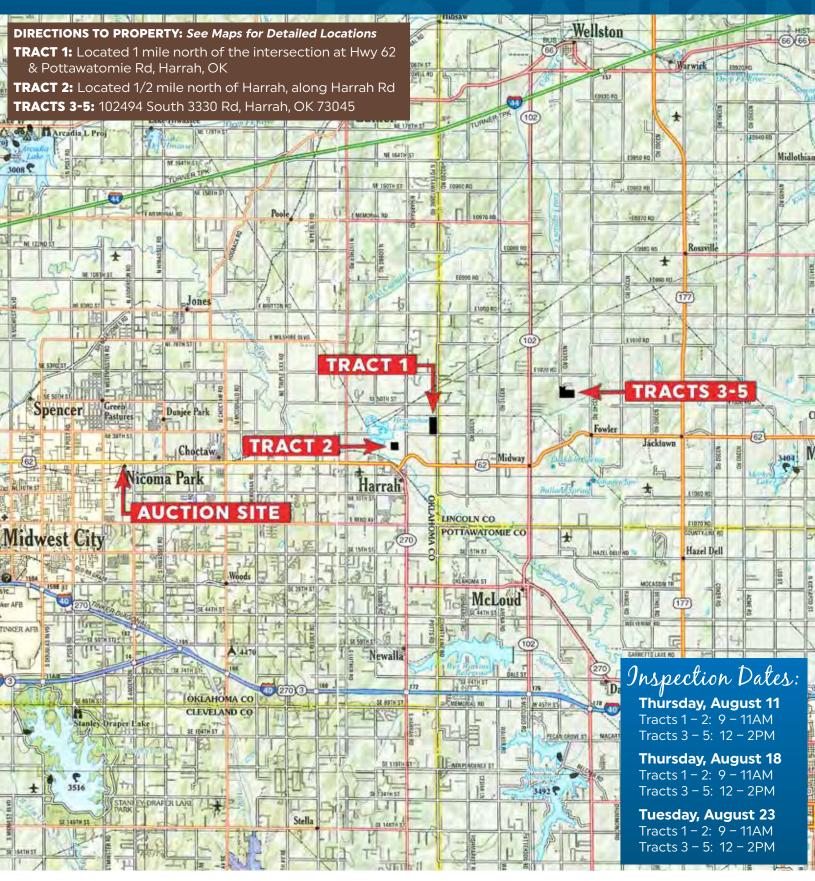

### **LOCATION MAP**

Wednesday, August 24 0 6:00 pm

TRACT 1: 90± acres located along Pottawatomie Rd, in Oklahoma County and Harrah School District. This is truly a beautiful tract of land! With two ponds, a mixture of open pastureland, dense hardwoods and scattered cedar the land boasts a secluded feeling while being convenient to town. With 1/2 mile of paved road frontage on the east and 1/4 mile of paved frontage on the south, the development and homesite potential of this parcel should also interest many!

TRACT 2: 40± acres of productive farmland in the North Canadian River bottoms. With 25± acres tillable per FSA, all of which consists of Class I Asher Silty Clay Loam Soils this tract should interest the farmland Buyers. But, with the balance of the tract large trees, thick draws and a secluded pond recreational land Buyers need to pay attention to this tract.

TRACT 3: 5± acres with an outstanding view to the east! Includes a 2 bedroom, 1 bath home built in 1920, in need of repair but with potential to be an excellent rental investment or starter home! Also included are a small barn and outbuildings

TRACT 4: 6± acres, mixture of trees and open pasture. Perimeter fencing around the parcel and a small pond in the back. Excellent potential homesite!

TRACT 5: 82.75± acres that includes the 2,718 sq. ft. home in a stunning setting! Large oak trees surround the home, creating a shade filled environment for enjoying your days at the end of a dead end road in total privacy! The home boasts 3 bedrooms and 2 baths, with a lovely sunroom facing the south, large living area, formal dining room, spacious kitchen, two car garage and a LARGE workshop area that could also make a great game room. The accompanying 82.75± acres is also fantastic, with a mixture of open pasture, large trees and a shooting range!