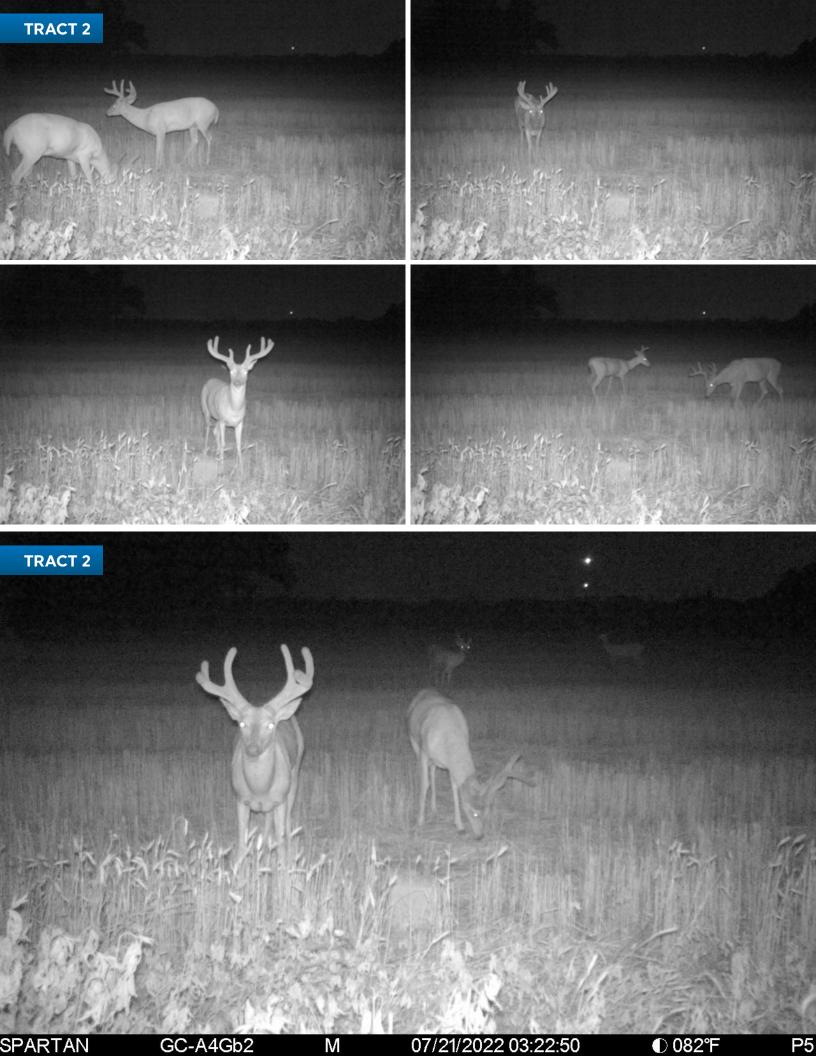

TRACT 2: 40± acres of productive farmland in the North Canadian River bottoms. With 25± acres tillable per FSA, all of which consists of Class I Asher Silty Clay Loam Soils this tract should interest the farmland Buyers. But, with the balance of the tract large trees, thick draws and a secluded pond recreational land Buyers need to pay attention to this tract.