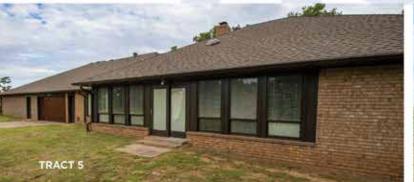

TRACT 4: 6± acres, mixture of trees and open pasture. Perimeter fencing around the parcel and a small pond in the back. Excellent potential homesite!

TRACT 5: 82.75± acres that includes the 2,718 sq. ft. home in a stunning setting! Large oak trees surround the home, creating a shade filled environment for enjoying your days at the end of a dead end road in total privacy! The home boasts 3 bedrooms and 2 baths, with a lovely sunroom facing the south, large living area, formal dining room, spacious kitchen, two car garage and a LARGE workshop area that could also make a great game room. The accompanying 82.75± acres is also fantastic, with a mixture of open pasture, large trees and a shooting range!