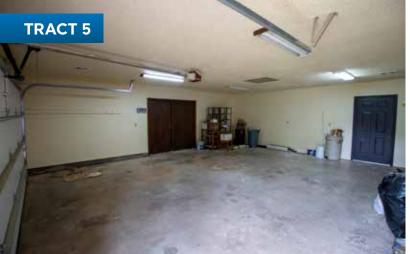

TRACT 4: 6± acres, mixture of trees and open pasture. Perimeter fencing around the parcel and a small pond in the back. Excellent potential homesite!

TRACT 5: 82.75± acres that includes the 2,718 sq. ft. home in a stunning setting! Large oak trees surround the home, creating a shade filled environment for enjoying your days at the end of a dead end road in total privacy! The home boasts 3 bedrooms and 2 baths, with a lovely sunroom facing the south, large living area, formal dining room, spacious kitchen, two car garage and a LARGE workshop area that could also make a great game room. The accompanying 82.75± acres is also fantastic, with a mixture of open pasture, large trees and a shooting range!