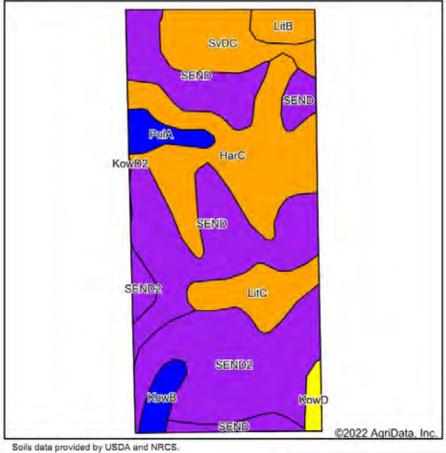

## **SOILS MAP**

TRACT 1

Oklahoma State: Oklahoma County: 13-12N-1E Location: Township: Oklahoma City

Acres: 84.49 7/11/2022 Date:

| Code  | Soil Description                                                                 | Acres | Percent<br>of field | Non-Irr<br>Class<br>Legend |      | Cotton<br>lint Lbs | Grain<br>sorghum<br>Bu | Improved<br>bermudagrass<br>AUM | Introduced<br>bluestem<br>AUM | Oats<br>Bu | Peanuts<br>Lbs | Soybeans<br>Bu | Wheat<br>Bu |
|-------|----------------------------------------------------------------------------------|-------|---------------------|----------------------------|------|--------------------|------------------------|---------------------------------|-------------------------------|------------|----------------|----------------|-------------|
| SEND  | Stephenville-<br>Darnell-Newalla<br>complex, 3 to 8<br>percent slopes            | 27.12 | .32.1%              |                            | Ve   |                    | 5                      | 2                               | 2                             |            |                |                | 3           |
| SEND2 | Stephenville-<br>Damell-Newalla<br>complex, 3 to 8<br>percent slopes,<br>eroded  | 19.25 | 22.8%               |                            | Ve   |                    | 5                      | 4                               | 2                             |            |                |                | 14          |
| HarC  | Harrah fine sandy<br>loam, 3 to 5<br>percent slopes                              | 17.57 | 20.8%               |                            | llle | 9                  | 3                      | 4                               |                               |            | 32             |                | 2           |
| SVDC  | Stephenville-<br>Darnell complex, 1<br>to 5 percent slopes                       | 7.31  | 8.7%                |                            | llle |                    | 2                      | 4                               | 2                             |            |                |                | 12          |
| LitC  | Littleaxe fine<br>sandy loam, 3 to 5<br>percent slopes                           | 5.54  | 6.6%                |                            | llle |                    | 32                     | 5                               | 5                             | 28         |                |                | 26          |
| PulA  | Pulaski fine sandy<br>loam, 0 to 1<br>percent slopes,<br>occasionally<br>flooded | 2.31  | 2.7%                |                            | lle  | 376                | 48                     | 7                               | 5                             |            | 1360           | 2              | 30          |
| LitB  | Littleaxe fine<br>sandy loam, 1 to 3<br>percent slopes                           | 2.24  | 2.7%                |                            | llle |                    | 32                     | 5                               | 5                             | 29         |                |                | 28          |
| KowB  | Konawa fine sandy<br>loam, 1 to 3<br>percent slopes                              | 2.06  | 2.4%                |                            | lle  |                    | 48                     | 5                               |                               | 1          |                | 25             | 29          |
| KowD  | Konawa fine sandy<br>loam, 3 to 8<br>percent slopes                              | 1.09  | 1.3%                |                            | IVe  |                    | 30                     | 4                               | 4                             | 30         |                |                | 25          |
|       |                                                                                  |       | Weighte             | d Average                  | 4.06 | 12.2               | 9.4                    | 3.6                             | 1.9                           | 3          | 43.8           | 0.7            | 9.9         |