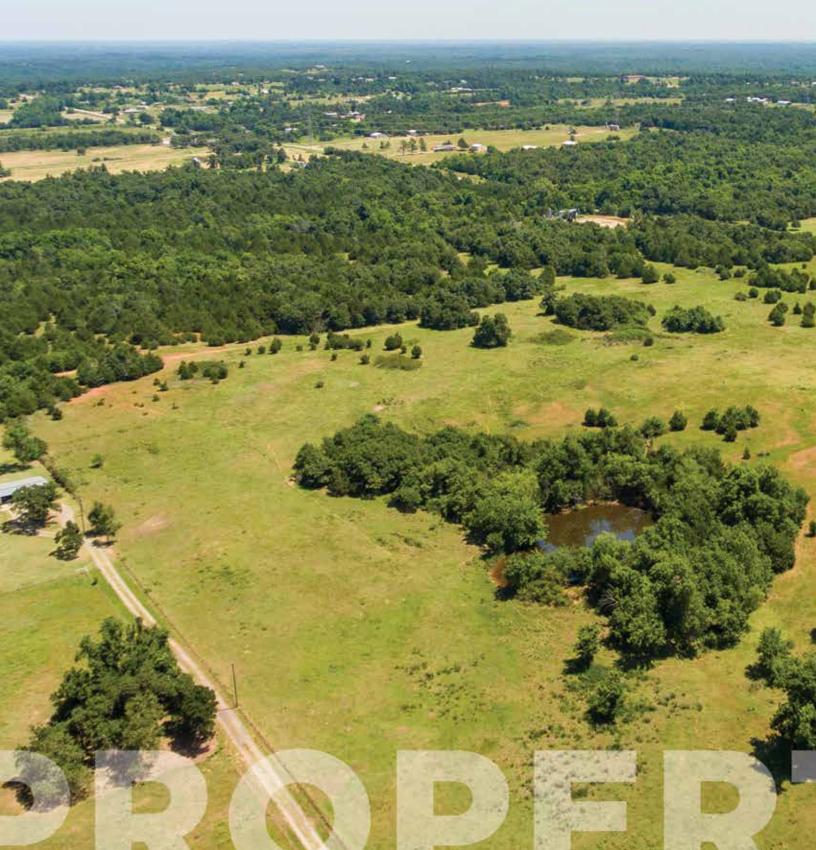

Tax Statements

**Property Photos** 

TRACT 1: 90± acres located along Pottawatomie Rd, in Oklahoma County and Harrah School District. This is truly a beautiful tract of land! With two ponds, a mixture of open pastureland, dense hardwoods and scattered cedar the land boasts a secluded feeling while being convenient to town. With 1/2 mile of paved road frontage on the east and 1/4 mile of paved frontage on the south, the development and homesite potential of this parcel should also interest many!