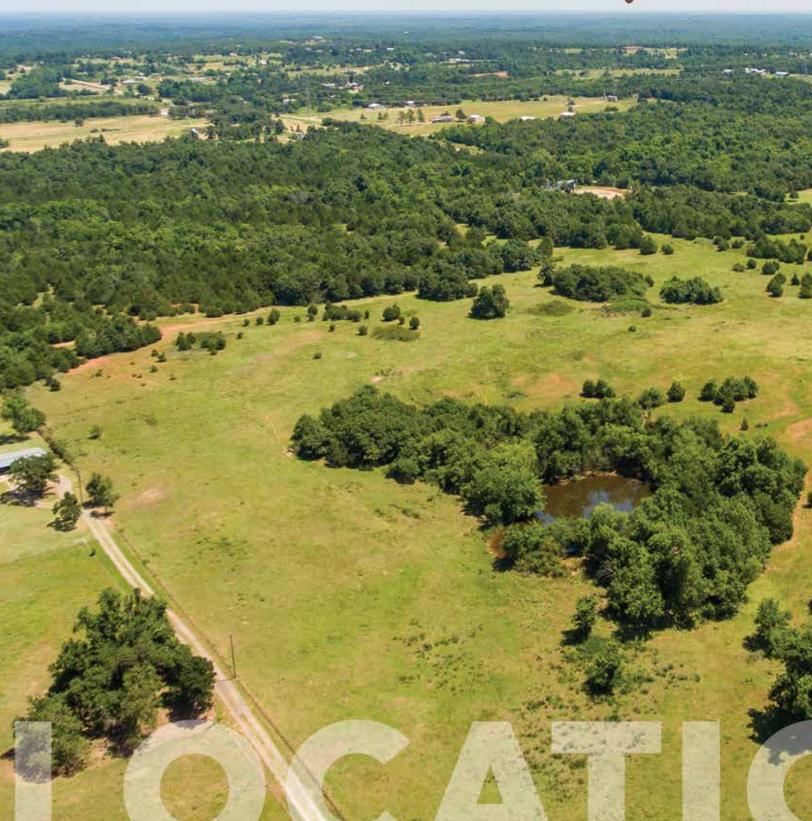

## offered in 5 Tracts

An exciting Real Estate Portfolio that offers a variety of property types for numerous Buyers! Productive, tillable bottomland near the North Canadian River, potential homesites, secluded acres on paved roads and a 2,718 sq. ft. home on 82.75± acres are all being offered in a single auction! With this kind of property variety in one sale, pay close attention to the extensive mapping and tract descriptions to investigate the parcels that are the best fit for you. Buyers may bid on any individual tract or combination of tracts being offered!

TRACT 2: 40± acres of productive farmland in the North Canadian River bottoms. With 25± acres tillable per FSA, all of which consists of Class I Asher Silty Clay Loam Soils this tract should interest the farmland Buyers. But, with the balance of the tract large trees, thick draws and a secluded pond recreational land Buyers need to pay attention to this tract.