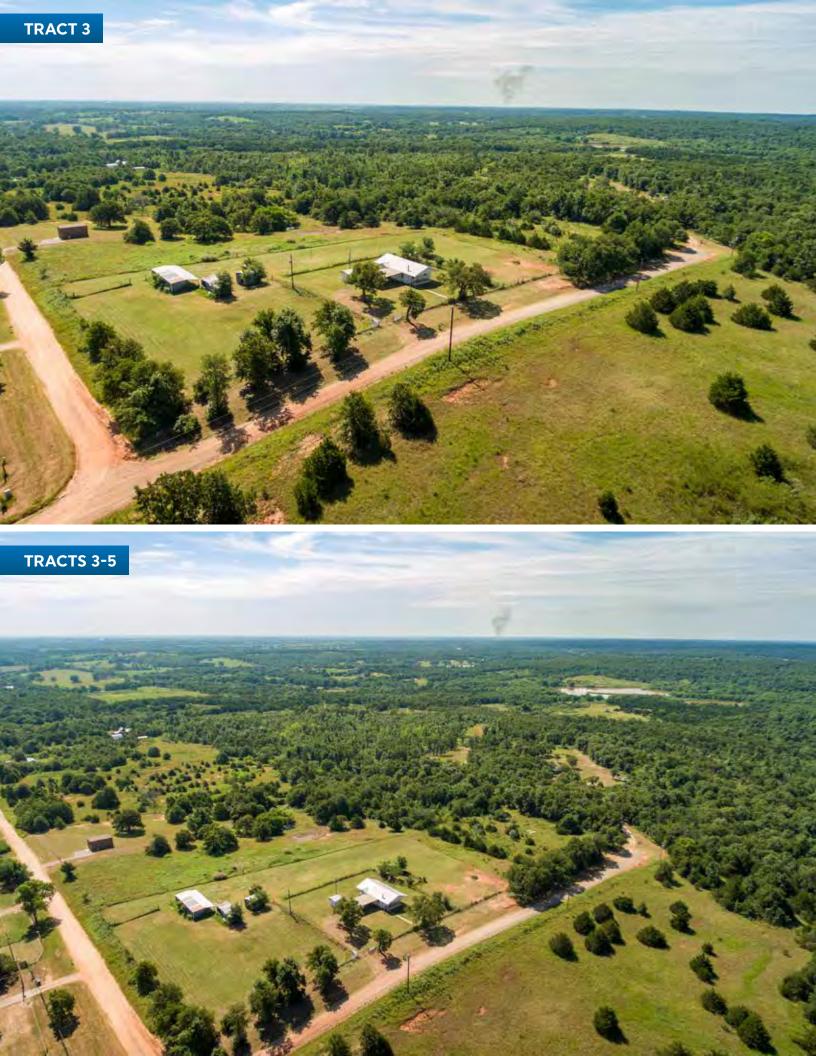

TRACT 3: 5± acres with an outstanding view to the east! Includes a 2 bedroom, 1 bath home built in 1920, in need of repair but with potential to be an excellent rental investment or starter home! Also included are a small barn and outbuildings

TRACT 4: 6± acres, mixture of trees and open pasture. Perimeter fencing around the parcel and a small pond in the back. Excellent potential homesite!

TRACT 5: 82.75± acres that includes the 2,718 sq. ft. home in a stunning setting! Large oak trees surround the home, creating a shade filled environment for enjoying your days at the end of a dead end road in total privacy! The home boasts 3 bedrooms and 2 baths, with a lovely sunroom facing the south, large living area, formal dining room, spacious kitchen, two car garage and a LARGE workshop area that could also make a great game room. The accompanying 82.75± acres is also fantastic, with a mixture of open pasture, large trees and a shooting range!