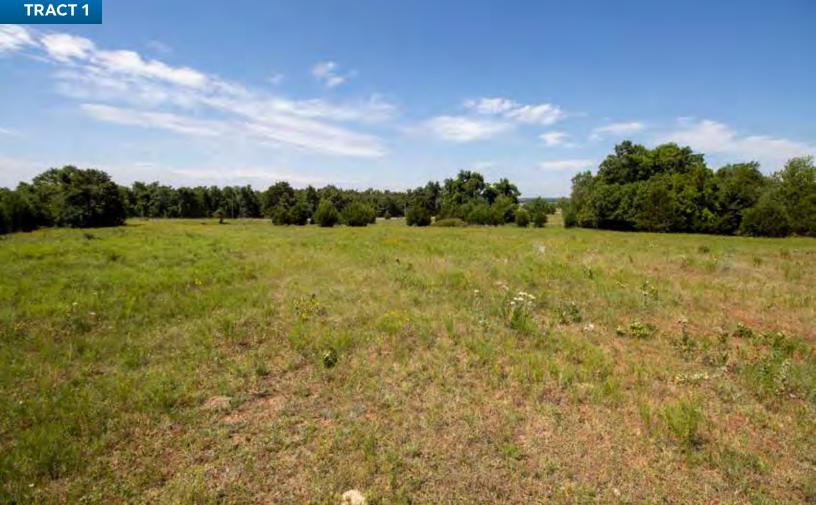

TRACT 1: 90± acres located along Pottawatomie Rd, in Oklahoma County and Harrah School District. This is truly a beautiful tract of land! With two ponds, a mixture of open pastureland, dense hardwoods and scattered cedar the land boasts a secluded feeling while being convenient to town. With 1/2 mile of paved road frontage on the east and 1/4 mile of paved frontage on the south, the development and homesite potential of this parcel should also interest many!