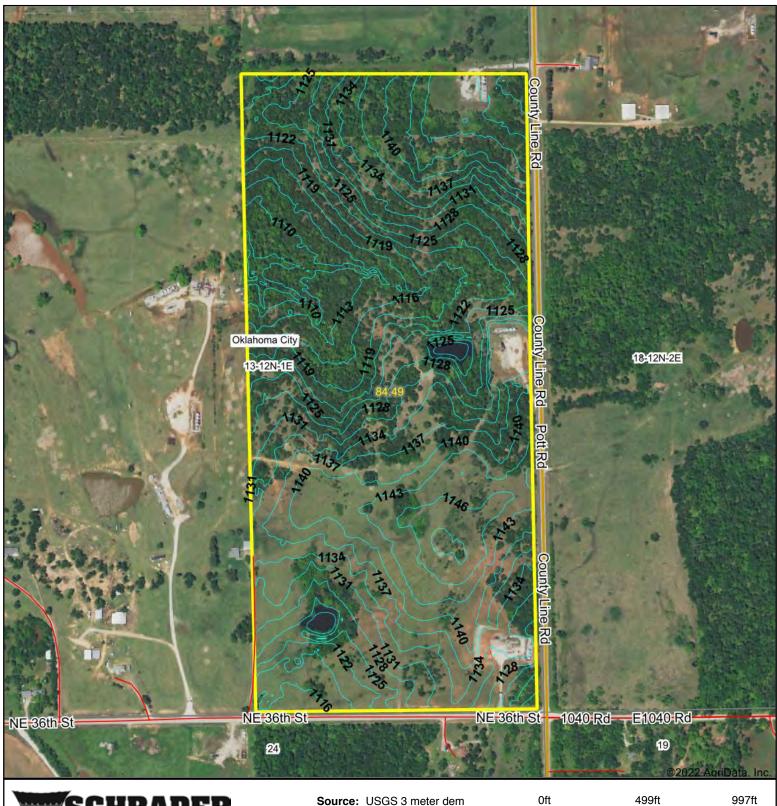

## **TOPOGRAPHY MAP**

TRACT 1

Source: USGS 3 meter dem

Interval(ft): 3.0 Min: 1,102.8 Max: 1,155.4

**Range:** 52.6 Average: 1,130.4

Standard Deviation: 10.93 ft

7/11/2022

13-12N-1E **Oklahoma County** Oklahoma

Map Center: 35° 30' 39.82, -97° 8' 37.2