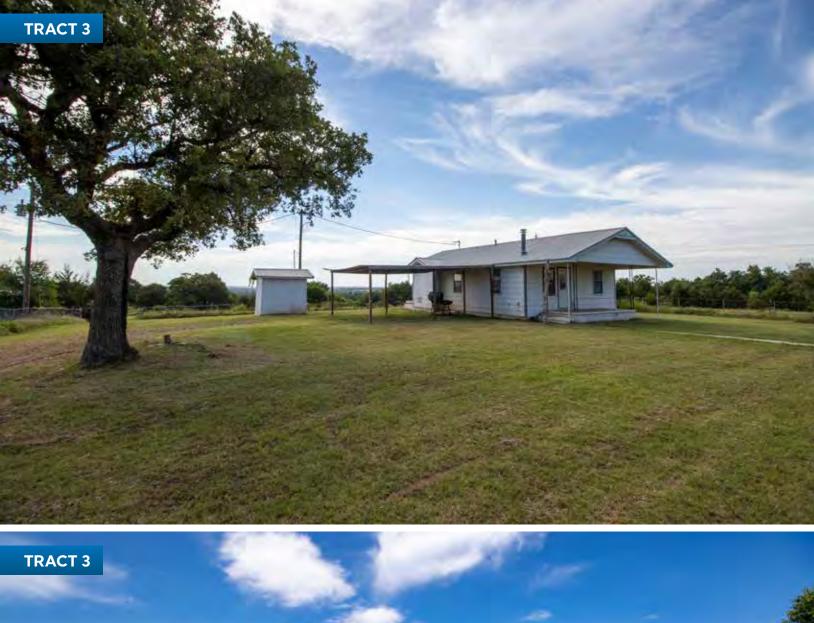

TRACT 3: 5± acres with an outstanding view to the east! Includes a 2 bedroom, 1 bath home built in 1920, in need of repair but with potential to be an excellent rental investment or starter home! Also included are a small barn and outbuildings