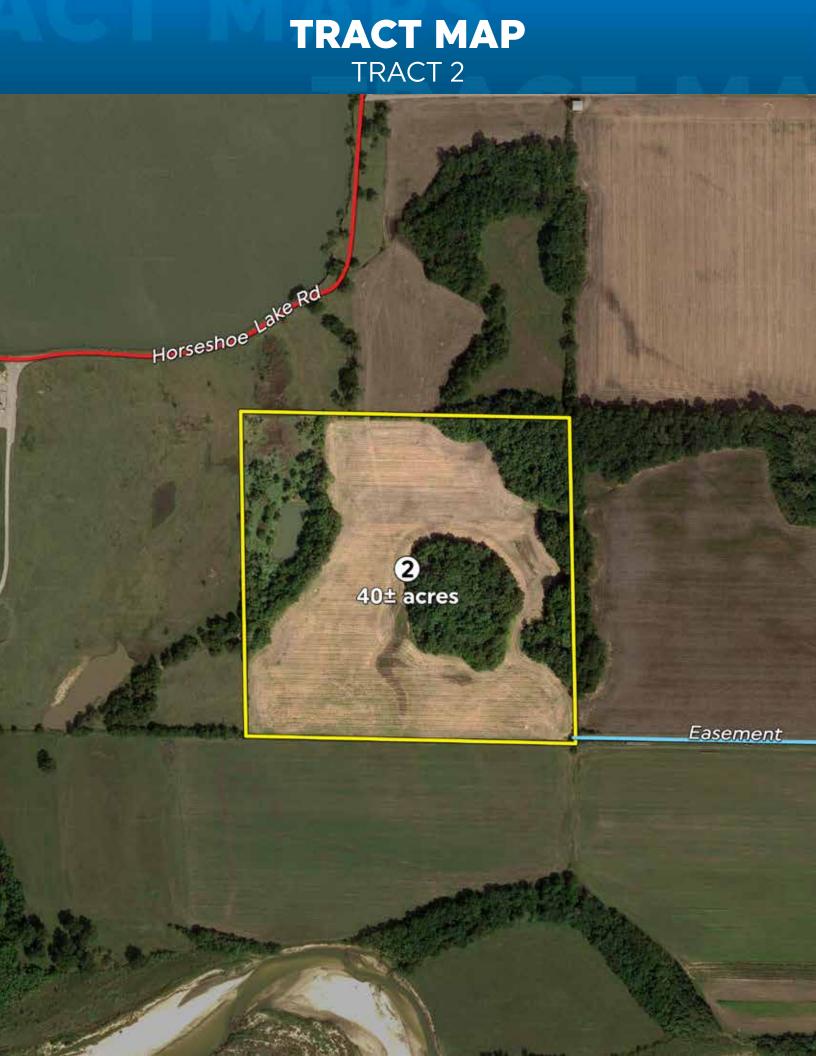

TRACT 2: 40± acres of productive farmland in the North Canadian River bottoms. With 25± acres tillable per FSA, all of which consists of Class I Asher Silty Clay Loam Soils this tract should interest the farmland Buyers. But, with the balance of the tract large trees, thick draws and a secluded pond recreational land Buyers need to pay attention to this tract.