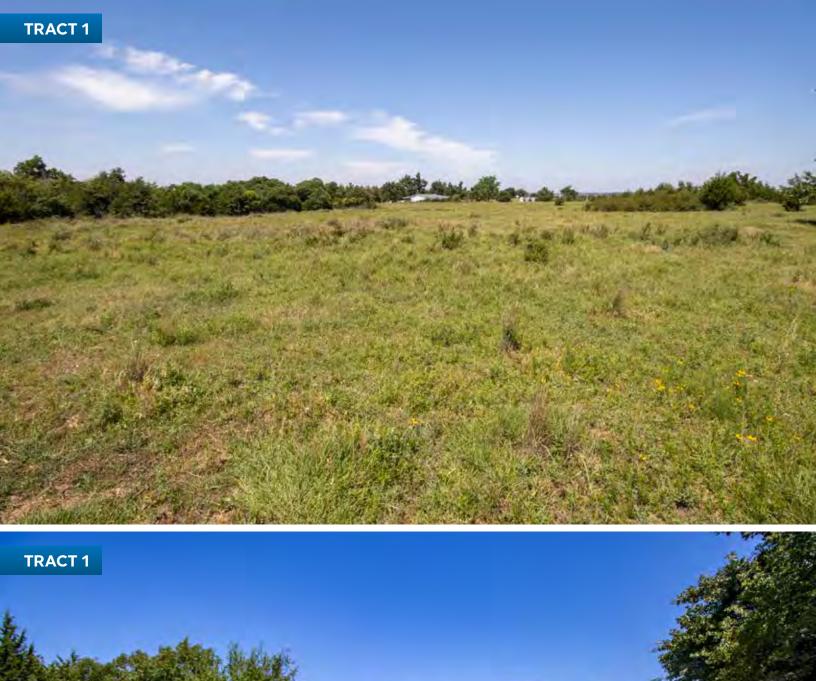

TRACT 1: 90± acres located along Pottawatomie Rd, in Oklahoma County and Harrah School District. This is truly a beautiful tract of land! With two ponds, a mixture of open pastureland, dense hardwoods and scattered cedar the land boasts a secluded feeling while being convenient to town. With 1/2 mile of paved road frontage on the east and 1/4 mile of paved frontage on the south, the development and homesite potential of this parcel should also interest many!