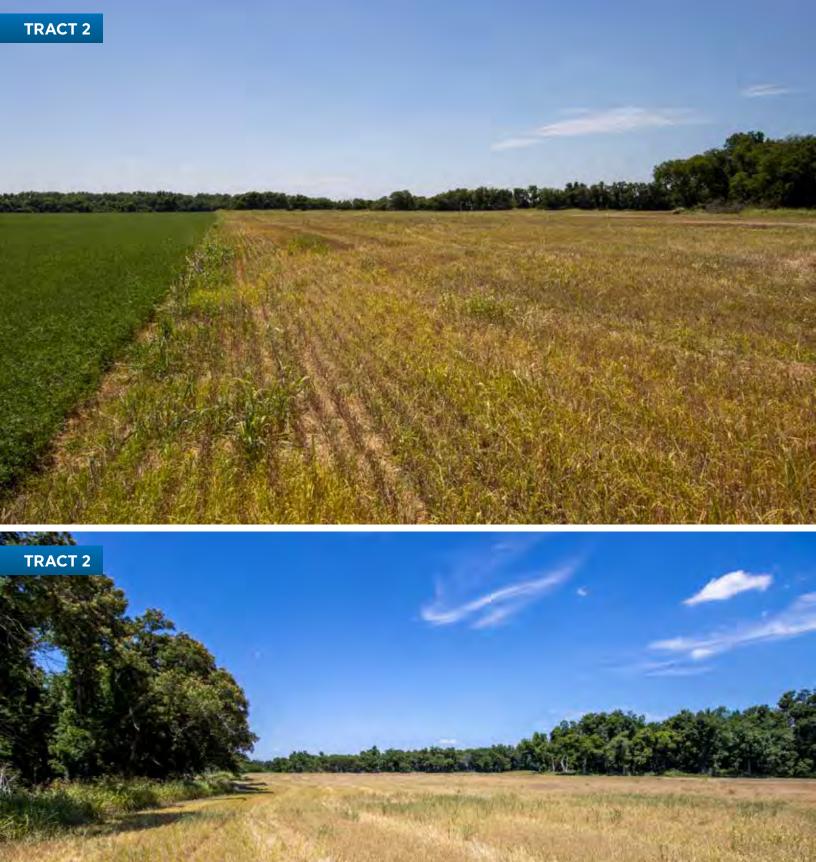

TRACT 2: 40± acres of productive farmland in the North Canadian River bottoms. With 25± acres tillable per FSA, all of which consists of Class I Asher Silty Clay Loam Soils this tract should interest the farmland Buyers. But, with the balance of the tract large trees, thick draws and a secluded pond recreational land Buyers need to pay attention to this tract.