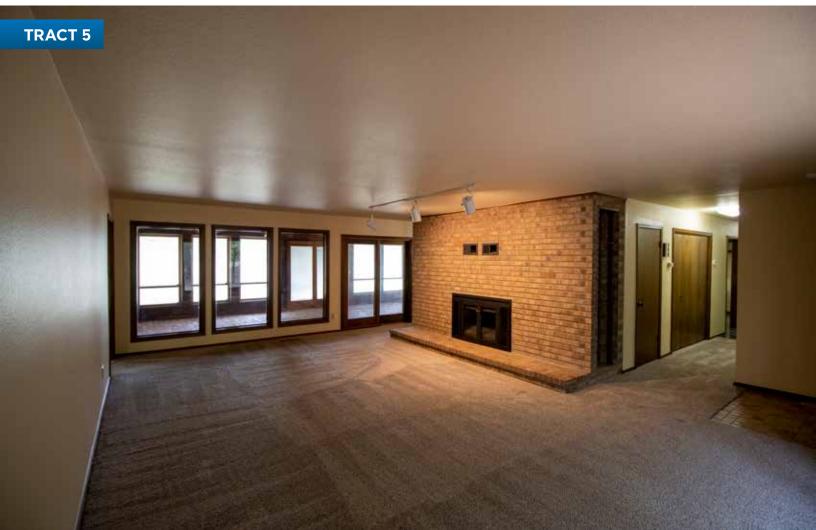

TRACT 4: 6± acres, mixture of trees and open pasture. Perimeter fencing around the parcel and a small pond in the back. Excellent potential homesite!

TRACT 5: 82.75± acres that includes the 2,718 sq. ft. home in a stunning setting! Large oak trees surround the home, creating a shade filled environment for enjoying your days at the end of a dead end road in total privacy! The home boasts 3 bedrooms and 2 baths, with a lovely sunroom facing the south, large living area, formal dining room, spacious kitchen, two car garage and a LARGE workshop area that could also make a great game room. The accompanying 82.75± acres is also fantastic, with a mixture of open pasture, large trees and a shooting range!