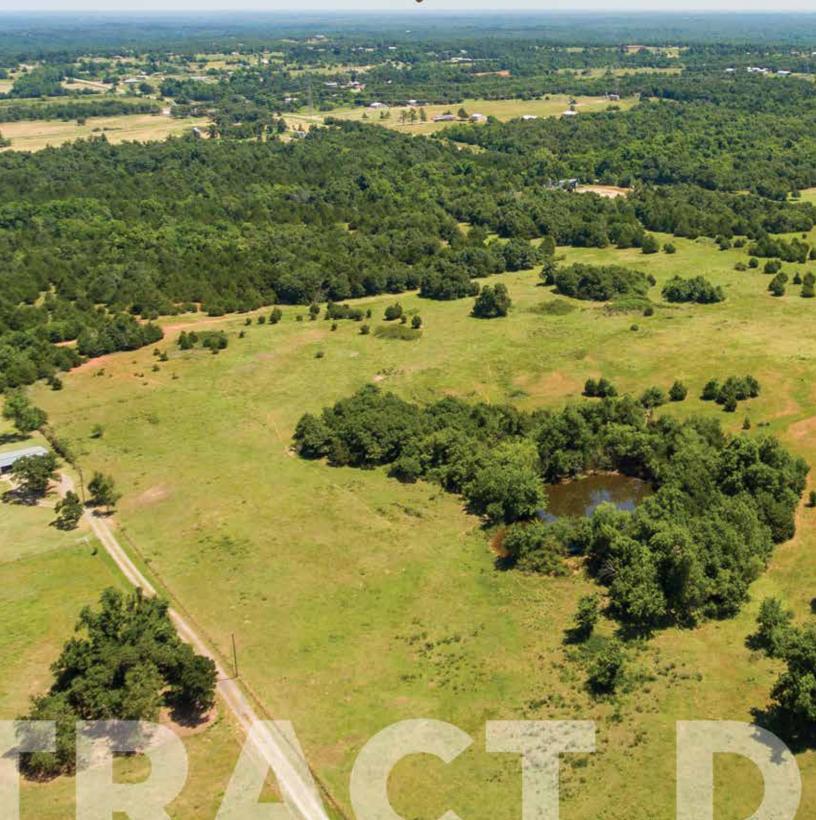

## offered in 5 Tracts

An exciting Real Estate Portfolio that offers a variety of property types for numerous Buyers! Productive, tillable bottomland near the North Canadian River, potential homesites, secluded acres on paved roads and a 2,718 sq. ft. home on 82.75± acres are all being offered in a single auction! With this kind of property variety in one sale, pay close attention to the extensive mapping and tract descriptions to investigate the parcels that are the best fit for you. Buyers may bid on any individual tract or combination of tracts being offered!

TRACT 1: 90± acres located along Pottawatomie Rd, in Oklahoma County and Harrah School District. This is truly a beautiful tract of land! With two ponds, a mixture of open pastureland, dense hardwoods and scattered cedar the land boasts a secluded feeling while being convenient to town. With 1/2 mile of paved road frontage on the east and 1/4 mile of paved frontage on the south, the development and homesite potential of this parcel should also interest many!