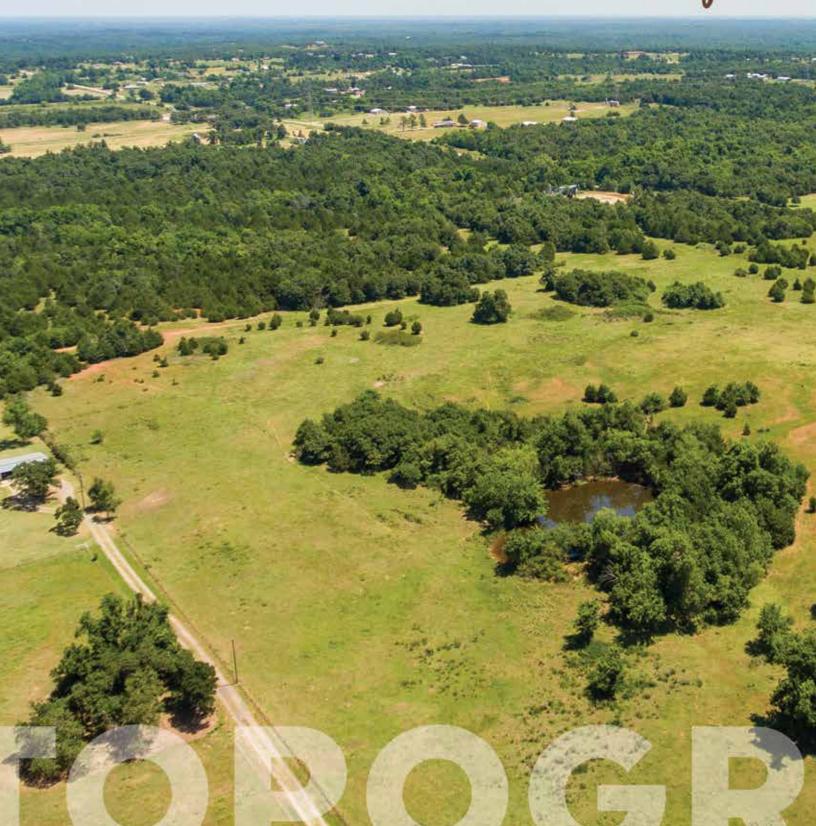

# TOPOGRAPHAPS

## **TOPOGRAPHY MAP**

TRACTS 3-5

Maps Provided By:

SUPETY

SUPETY

O AgriData, Inc. 2021

WWW.AgriDataInc.com

Source: USGS 10 meter dem

Interval(ft): 3.0 Min: 972.5 Max: 1,093.1

**Range:** 120.6 **Average:** 1,030.2

Standard Deviation: 26.48 ft

Oft 447ft 894ft

11-12N-2E Lincoln County Oklahoma

Map Center: 35° 31' 40.01, -97° 3' 59.5