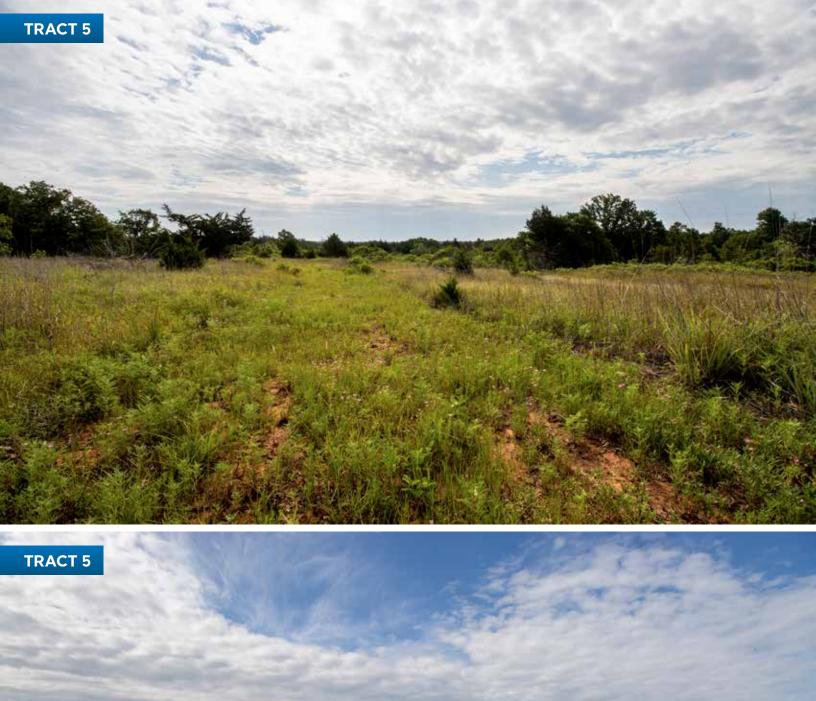

TRACT 4: 6± acres, mixture of trees and open pasture. Perimeter fencing around the parcel and a small pond in the back. Excellent potential homesite!

TRACT 5: 82.75± acres that includes the 2,718 sq. ft. home in a stunning setting! Large oak trees surround the home, creating a shade filled environment for enjoying your days at the end of a dead end road in total privacy! The home boasts 3 bedrooms and 2 baths, with a lovely sunroom facing the south, large living area, formal dining room, spacious kitchen, two car garage and a LARGE workshop area that could also make a great game room. The accompanying 82.75± acres is also fantastic, with a mixture of open pasture, large trees and a shooting range!