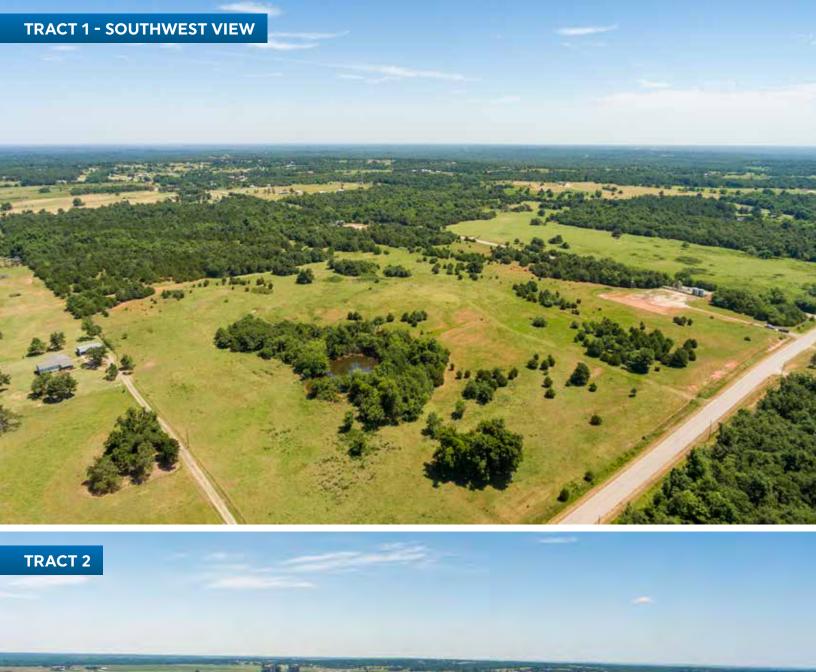

TRACT 1: 90± acres located along Pottawatomie Rd, in Oklahoma County and Harrah School District. This is truly a beautiful tract of land! With two ponds, a mixture of open pastureland, dense hardwoods and scattered cedar the land boasts a secluded feeling while being convenient to town. With 1/2 mile of paved road frontage on the east and 1/4 mile of paved frontage on the south, the development and homesite potential of this parcel should also interest many!

TRACT 2: 40± acres of productive farmland in the North Canadian River bottoms. With 25± acres tillable per FSA, all of which consists of Class I Asher Silty Clay Loam Soils this tract should interest the farmland Buyers. But, with the balance of the tract large trees, thick draws and a secluded pond recreational land Buyers need to pay attention to this tract.