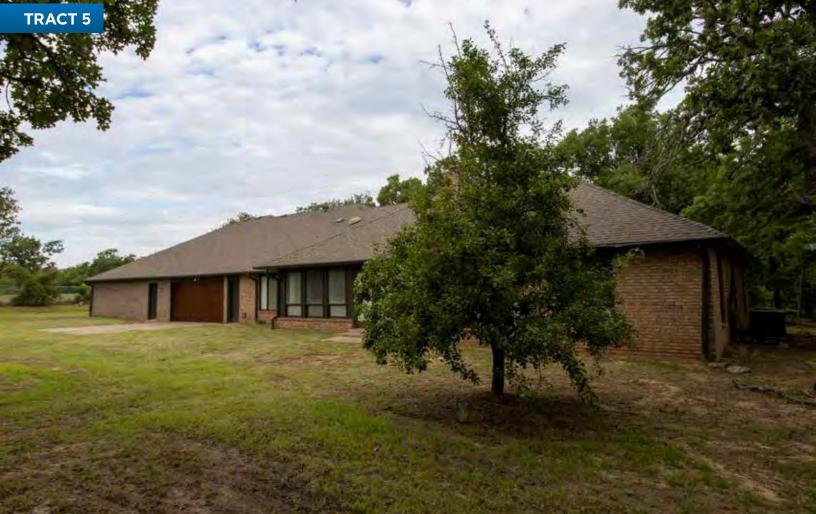

TRACT 4: 6± acres, mixture of trees and open pasture. Perimeter fencing around the parcel and a small pond in the back. Excellent potential homesite!

TRACT 5: 82.75± acres that includes the 2,718 sq. ft. home in a stunning setting! Large oak trees surround the home, creating a shade filled environment for enjoying your days at the end of a dead end road in total privacy! The home boasts 3 bedrooms and 2 baths, with a lovely sunroom facing the south, large living area, formal dining room, spacious kitchen, two car garage and a LARGE workshop area that could also make a great game room. The accompanying 82.75± acres is also fantastic, with a mixture of open pasture, large trees and a shooting range!