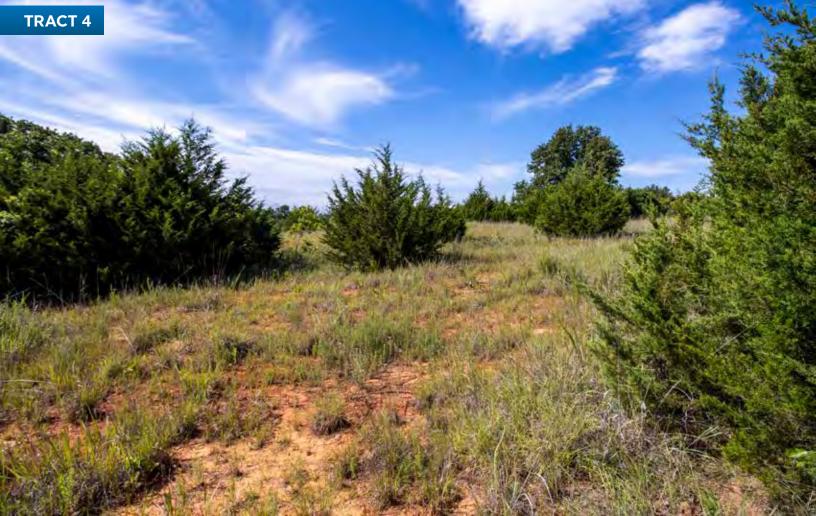

TRACT 4: 6± acres, mixture of trees and open pasture. Perimeter fencing around the parcel and a small pond in the back. Excellent potential homesite!

TRACT 5: 82.75± acres that includes the 2,718 sq. ft. home in a stunning setting! Large oak trees surround the home, creating a shade filled environment for enjoying your days at the end of a dead end road in total privacy! The home boasts 3 bedrooms and 2 baths, with a lovely sunroom facing the south, large living area, formal dining room, spacious kitchen, two car garage and a LARGE workshop area that could also make a great game room. The accompanying 82.75± acres is also fantastic, with a mixture of open pasture, large trees and a shooting range!