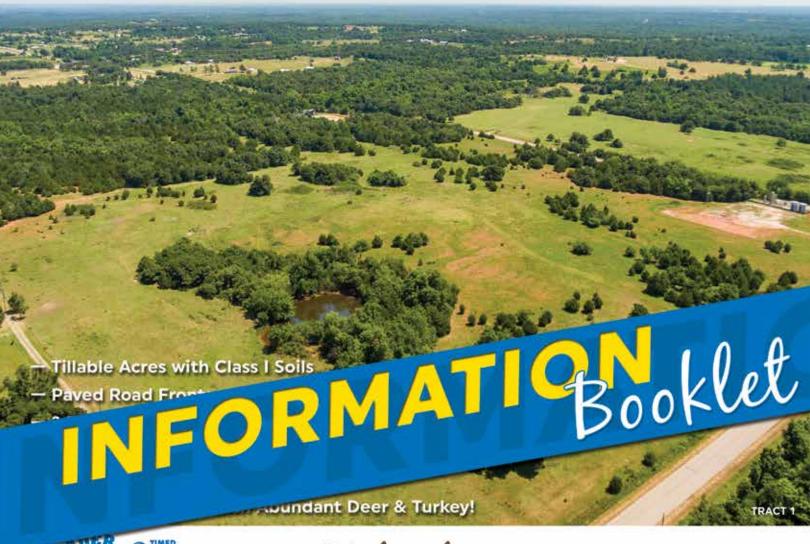

TRACT 1: 90± acres located along Pottawatomie Rd, in Oklahoma County and Harrah School District. This is truly a beautiful tract of land! With two ponds, a mixture of open pastureland, dense hardwoods and scattered cedar the land boasts a secluded feeling while being convenient to town. With 1/2 mile of paved road frontage on the east and 1/4 mile of paved frontage on the south, the development and homesite potential of this parcel should also interest many!

TRACT 2: 40± acres of productive farmland in the North Canadian River bottoms. With 25± acres tillable per FSA, all of which consists of Class I Asher Silty Clay Loam Soils this tract should interest the farmland Buyers. But, with the balance of the tract large trees, thick draws and a secluded pond recreational land Buyers need to pay attention to this tract.