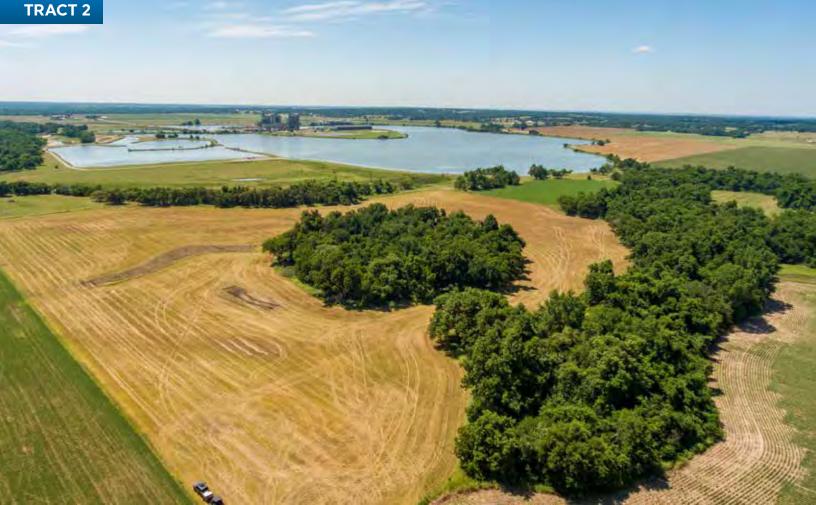

TRACT 2: 40± acres of productive farmland in the North Canadian River bottoms. With 25± acres tillable per FSA, all of which consists of Class I Asher Silty Clay Loam Soils this tract should interest the farmland Buyers. But, with the balance of the tract large trees, thick draws and a secluded pond recreational land Buyers need to pay attention to this tract.