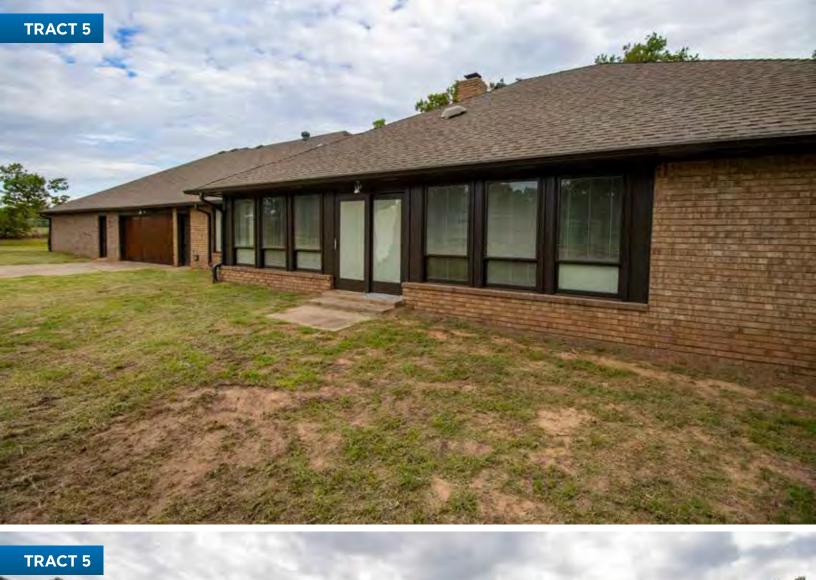

TRACT 4: 6± acres, mixture of trees and open pasture. Perimeter fencing around the parcel and a small pond in the back. Excellent potential homesite!

TRACT 5: 82.75± acres that includes the 2,718 sq. ft. home in a stunning setting! Large oak trees surround the home, creating a shade filled environment for enjoying your days at the end of a dead end road in total privacy! The home boasts 3 bedrooms and 2 baths, with a lovely sunroom facing the south, large living area, formal dining room, spacious kitchen, two car garage and a LARGE workshop area that could also make a great game room. The accompanying 82.75± acres is also fantastic, with a mixture of open pasture, large trees and a shooting range!