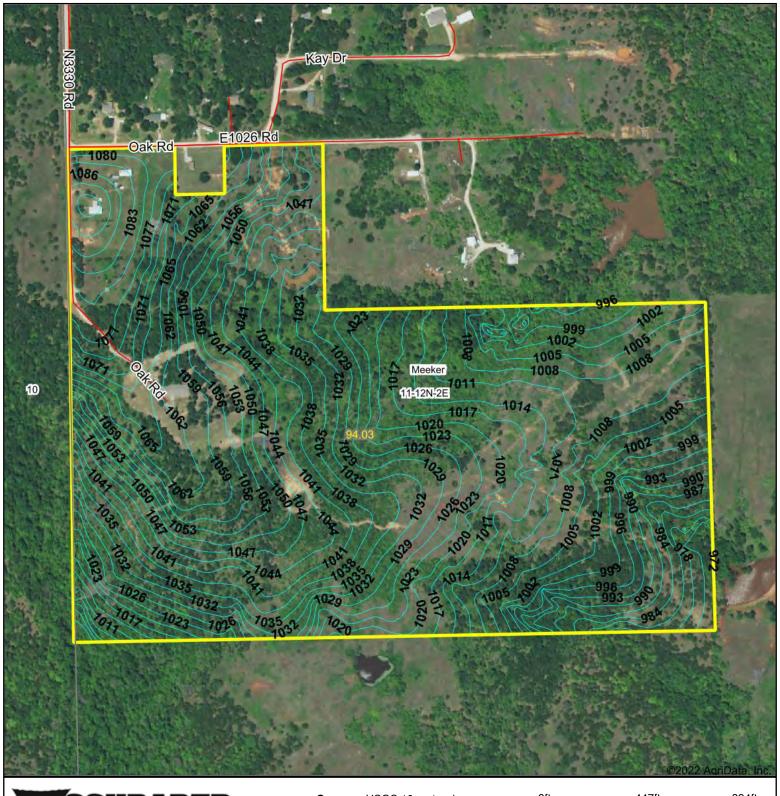

## **TOPOGRAPHY MAP**

TRACTS 3-5

Maps Provided By:

SUPETY

SUPETY

O AgriData, Inc. 2021

WWW.AgriDataInc.com

Source: USGS 10 meter dem

Interval(ft): 3.0 Min: 972.5 Max: 1,093.1

**Range:** 120.6 **Average:** 1,030.2

Standard Deviation: 26.48 ft

Oft 447ft 894ft

11-12N-2E Lincoln County Oklahoma

Map Center: 35° 31' 40.01, -97° 3' 59.5