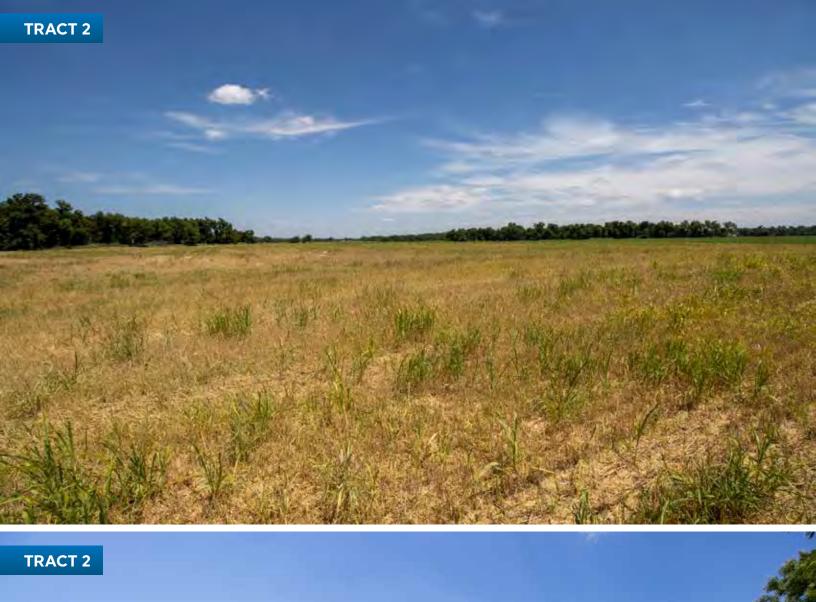

TRACT 2: 40± acres of productive farmland in the North Canadian River bottoms. With 25± acres tillable per FSA, all of which consists of Class I Asher Silty Clay Loam Soils this tract should interest the farmland Buyers. But, with the balance of the tract large trees, thick draws and a secluded pond recreational land Buyers need to pay attention to this tract.