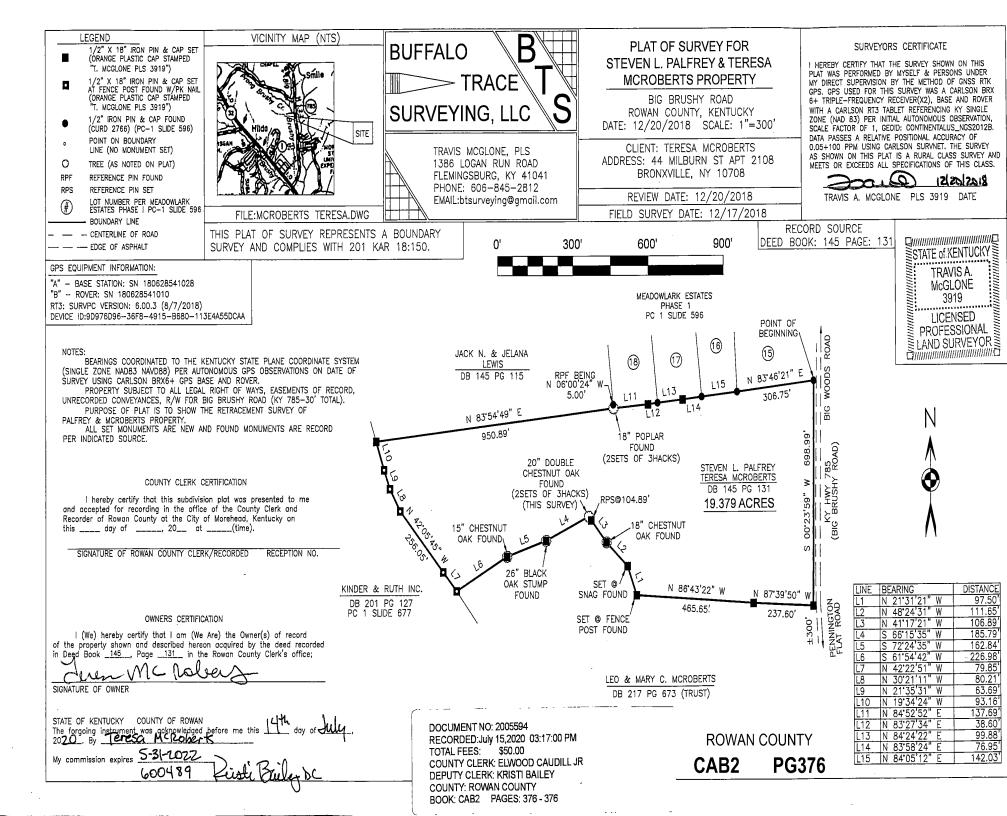

#### **EXHIBIT A**

**TRACT 1:** A certain tract or parcel of land lying and being on the Northwest side of Big Brushy Road, and more particularly described as follows:

Beginning at a steel in set on Northwest right of way of Big Bushy Road and approximately 4 feet North of a 14" hickory in fence line, a corner to Leo McRoberts; thence with said road right of way, North 05° 53' East, 694.22 feet to a steel pin set in drain; thence leaving said road right of way and fence line, South 89° 43' West, 176465 feet to a dead white oak at center of ridge; thence following center of ridge and with existing fence, the following calls: South 17° 44' East, 250.59 feet to a 2 foot chestnut oak; thence South 54° 48' East, 219.32 feet to a 22 inch dead chestnut oak; thence North 67° 01' East, 190.64 feet to a 10 inch chestnut oak; thence North 77° 43' East, 161.64 feet to a 26 inch black oak; thence North 71° 51' East, 187.44 feet to a 28 inch forked chestnut oak; thence South 35° 11' East, 107.37 feet to an 18 inch chestnut oak; thence South 43° 22' East, 111.49 feet to a post; thence South 16° 12' East, 96.91 feet to a corner post, a corner to Leo and Charlie McRoberts; thence with Leo McRoberts' line, South 81° 21' East, 698.99 feet to the point of beginning, containing 19.351 acres, more or less.

Being the same property acquired by Steven L. Palfrey and Teresa McRoberts, husband and wife, by Commissioner's Deed dated March 17, 1989, of record in Deed Book 145, Page 131, in the Office of the Clerk of Rowan County, Kentucky.

TAX DATA: Big Brushy Road Map No. 043-00 00 001.20

Assessment: FCV \$38,700.00 - Land Only

Farm Assessment: \$4,400.00

2021 State, County and School taxes in the face amount \$39.19 have been paid.

**TRACT 2:** Being a 43.396 acre tract of land located on the West side of Kentucky Highway 785 (Big Brushy Road) and on the Northwest side of Cemetery Road, in Rowan County, Kentucky and being more particularly described as follows: