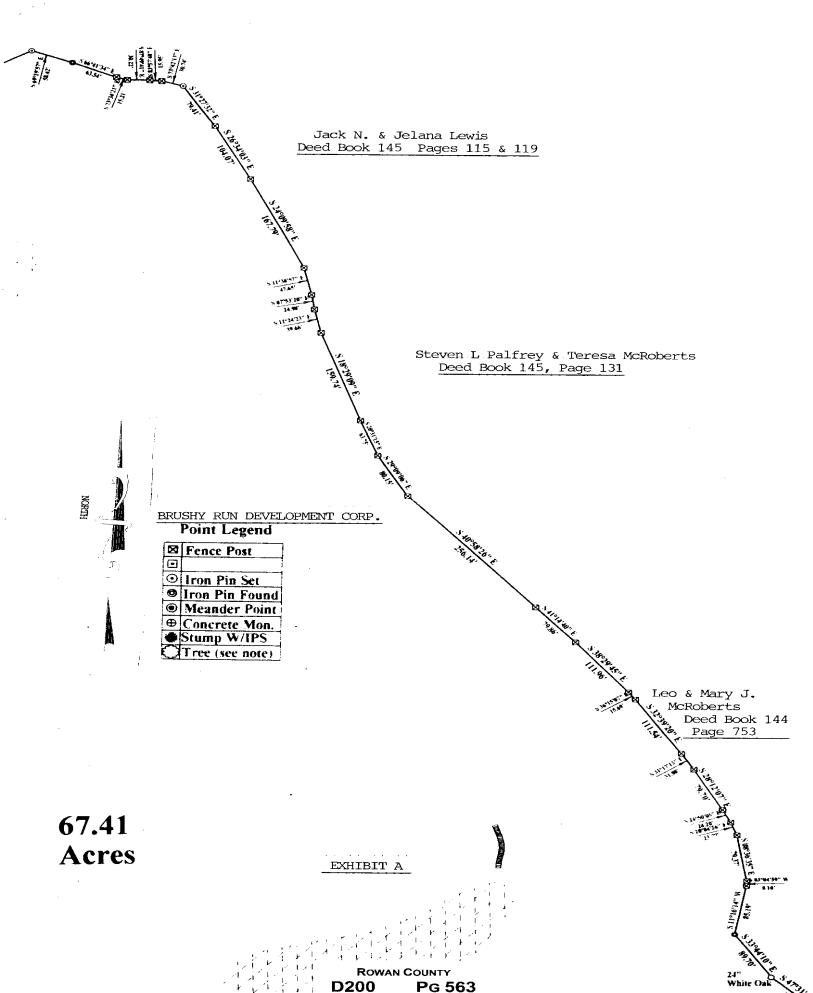

> BEGINNING at an iron pin, set in the East right of way fence line of the Big Brushy Road, corner to the Charles McRoberts Tract, witnessed by an 8" hickory, which bears N84° 14' W, 33.1'. Bearing tree is in the West right of way fence line of said road, base blazed with hacks painted red pointing to said corner pin; thence, with a new line of said McRoberts; S 83° 00' E, 566.37' to an iron pin set on the West bank of Big Brushy Creek, common to the Carrie McRoberts Tract, witnessed by the following bearing trees; a triple 6" white oak which bears S 83° 00' E, 1.9"; an 8" white oak which bears S 49° 30' W, 186' and a 3" locust which bears N 30° 15' E, 14.8'. Bearing trees are base blazed with hacks, painted red, pointing to said corner pin; thence, with said Carrie McRoberts Tract, along the top of the West bank of said creek, the following calls;
> 1. N 22° 04' W, 137.42' to a stake.
> 2. N 35° 40' W. 116.92' to a stake.
> 3. N 48° 18" W, 147.79' to a stake.

- 4. N 23° 48' W, 42.38' to and iron pin set in the rear fence line common to Gary Pope, on said bank of the creek, witnessed by the following bearing trees; a 6" triple white oak which bears S 12° 00' E, 38.2' a 6" wild cherry in said fence line which bears N 26° 00' W., 4.7' and a 14" white oak which bears, S. 60° 00' W, 19.3'. Bearing trees base blazed with hacks, painted red, pointing to corner pins; thence, with said Gary Pope Tract; S 81° 50' W, 299.20' to an iron pin in the East right of way fence line of the Big Brushy Road; thence, two (2) lines with said road-right of way; 1. S04° 59' W, 98.65' to an iron pin. 2. S 03° 47' W, 150.54' to the place of beginning, containing 2.94 acres, to be the same, more or less.

Being a part of the same property ....veyed to the Grantors herein by Deed from Charles McRoberts, et al, dated May 29, 1970, and recorded June 16, 1971, in Deed Book 93, Page 848, Rowan County Records.