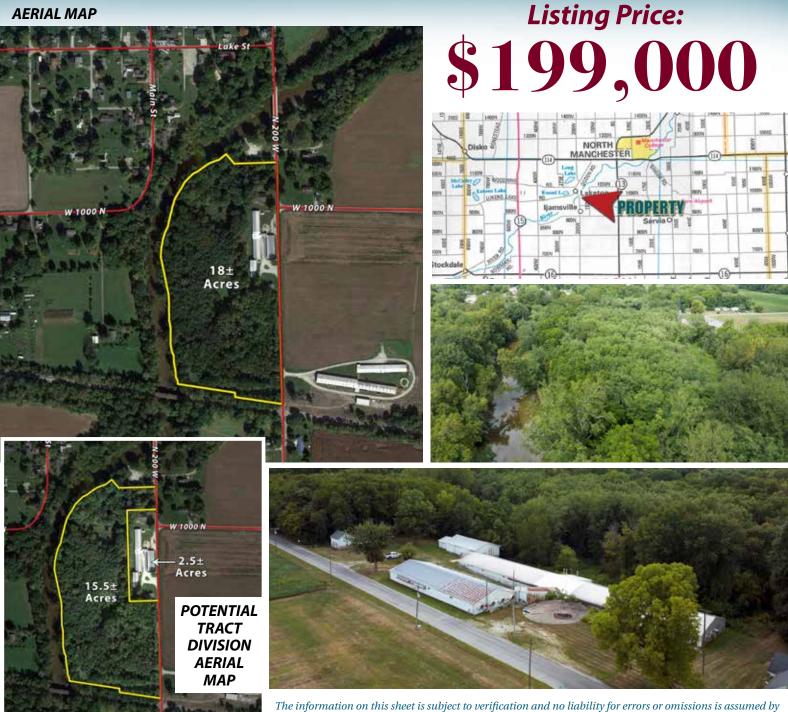

WABASH COUNTY, INDIANA

WILL DIVIDE INTO 2 TRACTS, LAND MAY SELL SEPARATE FROM THE HOME AND BARNS!

• EXCEPTIONAL RECREATIONAL PROPERTY • FRONTAGE ALONG THE EEL RIVER • 1,200 SQ. FT. HOME • 2 BED/3 BATH • 19,230 SQ. FT. OF BARN SPACE UNDER ROOF

## Listing \$199,000 Price:

cres & BARN

With Home

## ADDRESS: 9942 N 200 W, NORTH MANCHESTER, IN 46962

**DIRECTIONS:** From the intersection of SR 13 and SR 114, head west onto SR 114 for 1.5 miles, then turn left and head south on N Ogden Rd. After 1.25 miles continue onto N Main St and take a left onto the gravel road of W Wayne St. The road will turn into N 200 W, follow it for half a mile and the property will be on your right.

AERIAL MAP

800-451-2709

260-244-7606

the Schrader Agency. Manchester Veal - LS04W

Listing Agent: LUKE SCHRADER • 260-229-7089 luke@schraderauction.com