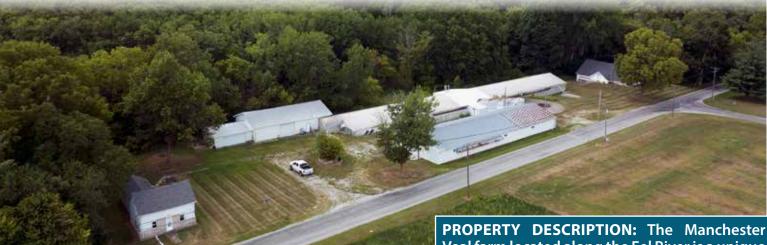

**PROPERTY DESCRIPTION:** The Manchester Veal farm located along the Eel River is a unique opportunity to acquire quality recreational land with several building improvements. The woods create promising hunting opportunities along with the possibilities of kayaking, fishing, camping, etc. along the Eel River. The property boasts 5 non-residential buildings plus a 1,200 sq. ft. home. The expense of what it would take to newly construct the facilities should be enough to interest anyone look for storage and additional under roof uses.