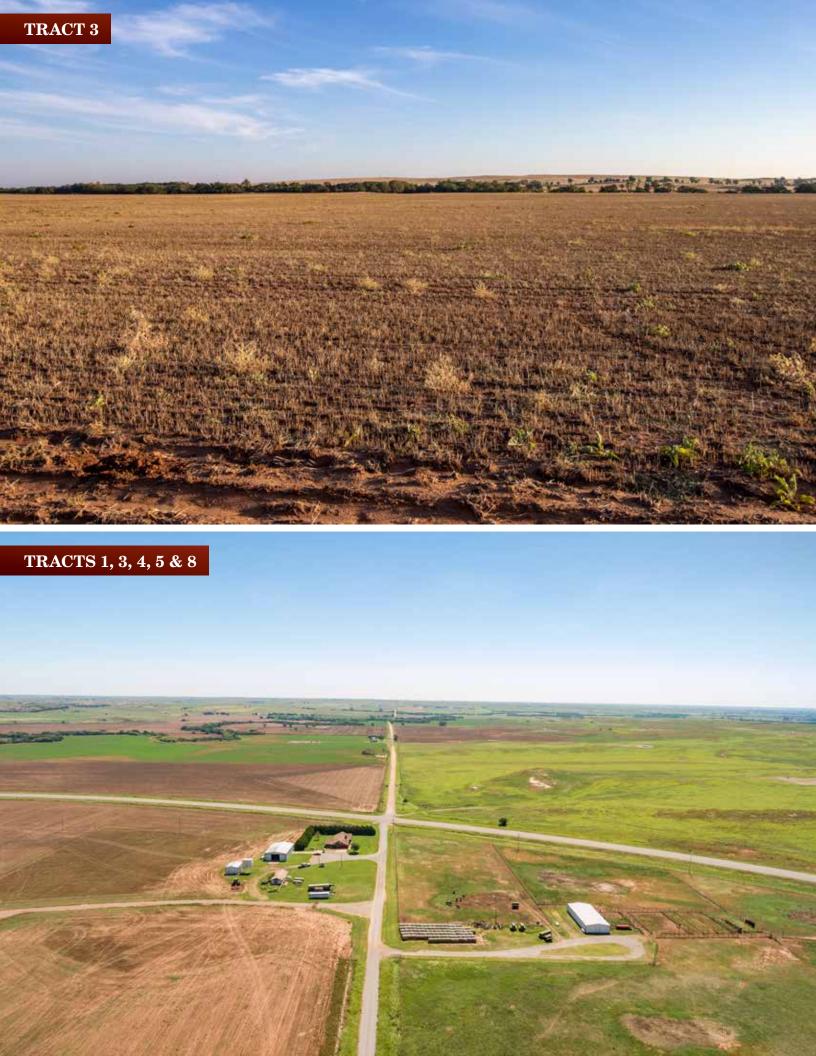

**TRACT 3: 122± acres** located along Highway 34 and County Road 910, with 116.98 tillable acres per FSA. Another tract with most Class I Dale Silt Loam Soils.

**TRACT 4:**  $3 \pm$  acres which include the charming 3bd, 2ba farm house. The home was built in 1992 and has been remodeled since, it is as clean and charming a home as you will find in this area. With an open floor plan upstairs, large master suite with bathroom and a spacious basement/storm shelter you will have room to entertain and raise a family. The house is surrounded by Giant Arborvitae, giving protection from the elements and privacy alike. Also included with this tract are a 72' x 40' farm shop, storage building, basketball hoop, Generac backup generator and overhead grain bins.

**TRACT 5:** 101± acres which include an exceptional set of working pens and turnout pastures. This tract is cross fenced into 4 separate pastures, all fenced centrally into the working pens. The pens themselves are all pipe, with 7 separate runs and an alley system. Attached to the pens is a 70'x32' open faced livestock shed and all the runs are set up with automatic waterers. This parcel is truly designed to handle whatever you want, the cow/calf or yearling operator alike will appreciate these improvements.