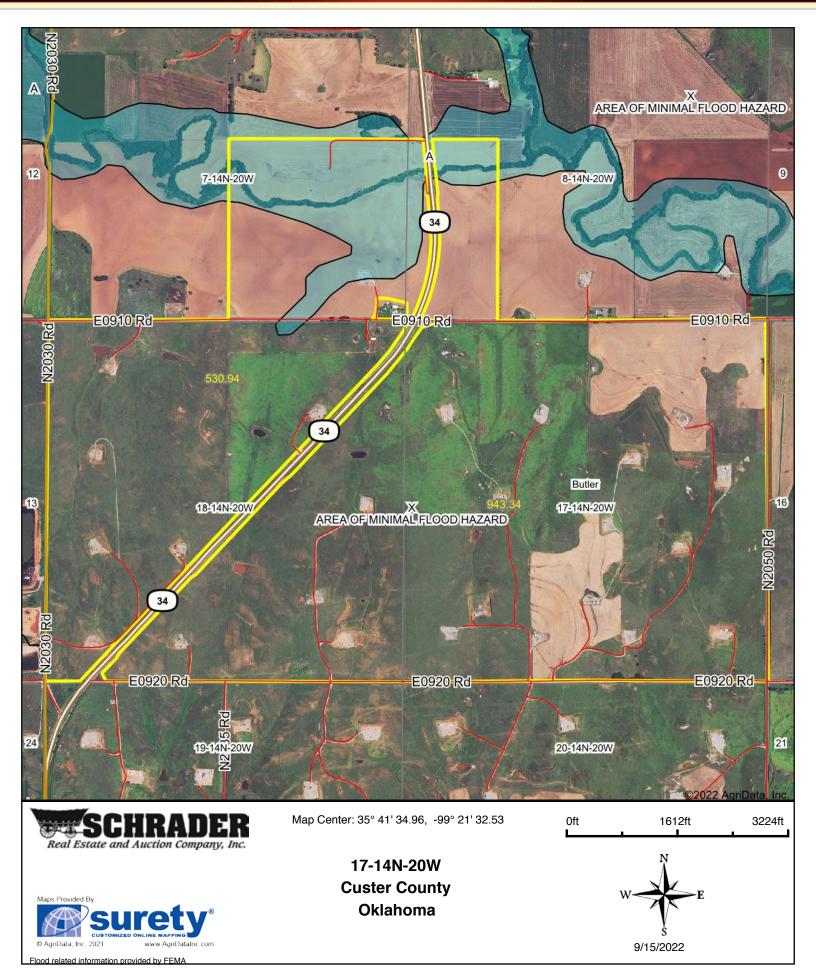

|
| Total Bas             | se Acres: 219.0                                     |                           |              |                      |           |         |                     |                       |
|                       |                                                     |                           |              |                      |           |         |                     |                       |

Owners: L5 RANCH LLC

Other Producers: None



## TOPOGRAPHY MAPS



### **TOPOGRAPHY MAP** TRACTS 1-10



Real Estate and Auction Company, Inc.



Source: USGS 3 meter Interval(ft): 5.0 Min: 1,695.0 Max: 1,853.7 Range: 158.7 Average: 1,778.9





17-14N-20W

## **TOPOGRAPHY MAP** TRACTS 11-14





## FLOOD ZONE MAPS



## FLOOD ZONE MAP TRACTS 1-10



## **FLOOD ZONE MAP TRACTS 11-14**



Flood related information provided by FEMA

9/15/2022



## TAX STATEMENTS



### TAX STATEMENT PART OF TRACTS 1, 2 & 3

### **Tax Roll Inquiry**

#### **Custer County Treasurer**

Janet Roulet, Treasurer 675 B Street, Suite 101, Arapaho, OK 73620 Phone: 580-323-2292 Fax: 580-323-2295 E-Mail: treasurer@custercountyok.org



#### **Owner Name and Address**

LEE O C TERMINALS INC 1024 NW 71ST STREET OKLAHOMA CITY OK 73116-0000

#### **Taxroll Information**

| Tax Year :      | 2021               |               |
|-----------------|--------------------|---------------|
| Property ID :   | 0000-08-014-020-C- | 000-00        |
| Location :      | RURAL JI-66        |               |
| School District | J66 ROGER MILLS    | Mills : 78.37 |
| Type of Tax :