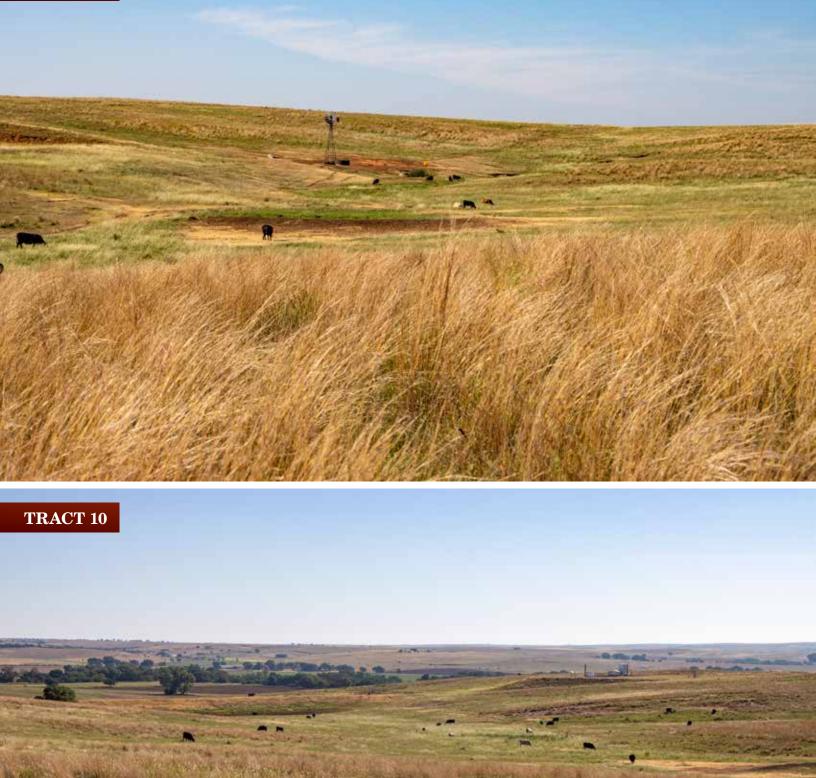

**TRACT 10: 247± acres** with 50.33 tillable acres per FSA with two ponds and a stock well/tank. The tillable section of the tract is cross-fenced off.

**TRACT 11: 160\pm acres** with 66.7 tillable acres per FSA, tree lined creek on the northwest corner has a small pond, perimeter fence around whole tract.