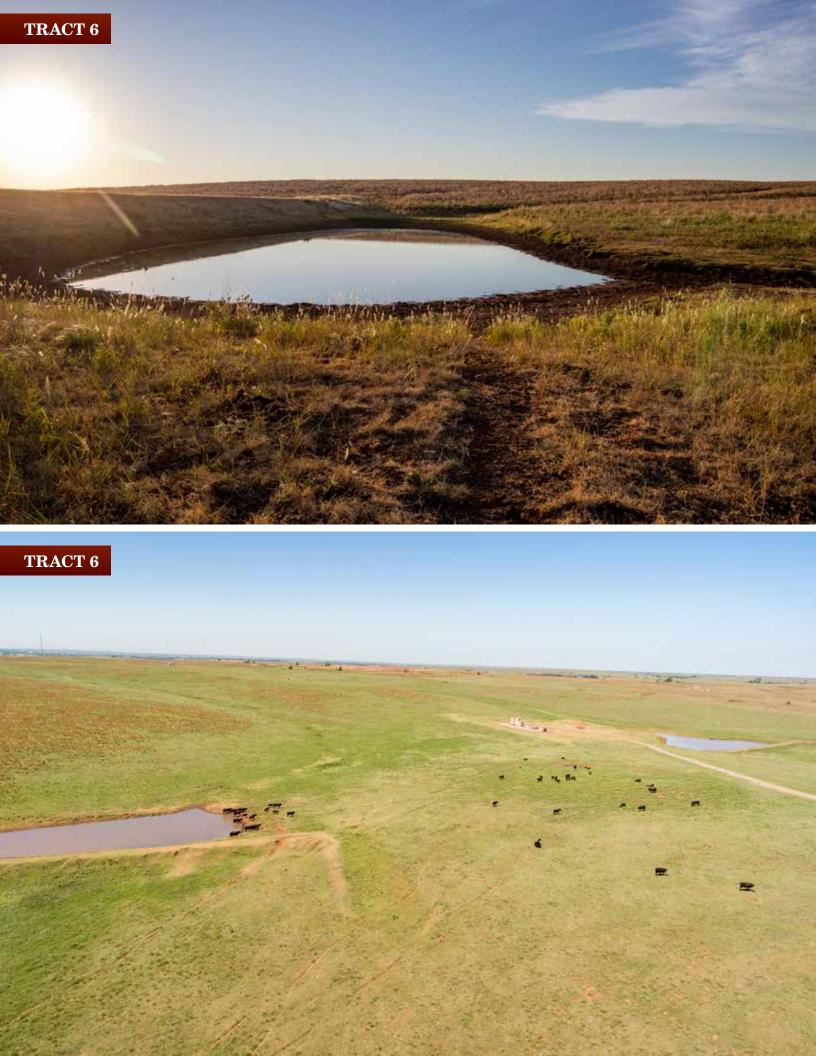

**TRACT 6: 274± acres** located along the west side of the North Unit, excellent piece of grass with multiple ponds and solar stock well/tank.

**TRACT 7: 38.63± acres** located along the west side, 16.92 tillable acres per FSA with Dale Silt Loam soils.