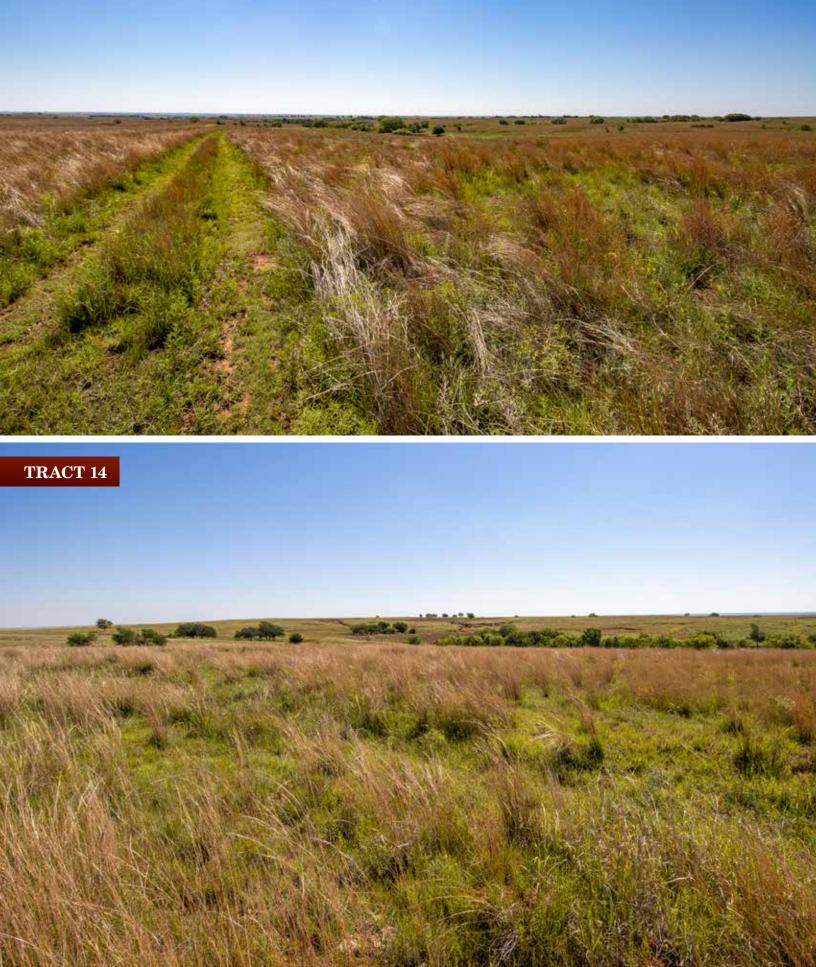

**TRACT 14: 363± acres** with 43.57 tillable acres per FSA. Balance of this parcel is in pasture with some excellent hunting potential. Multiple tree lined creeks dissect the property, creating some awesome whitetail habitat, multiple large bucks have been taken here. Also present are a nice set of pipe working pens, stock well/tank, two ponds and perimeter fencing.