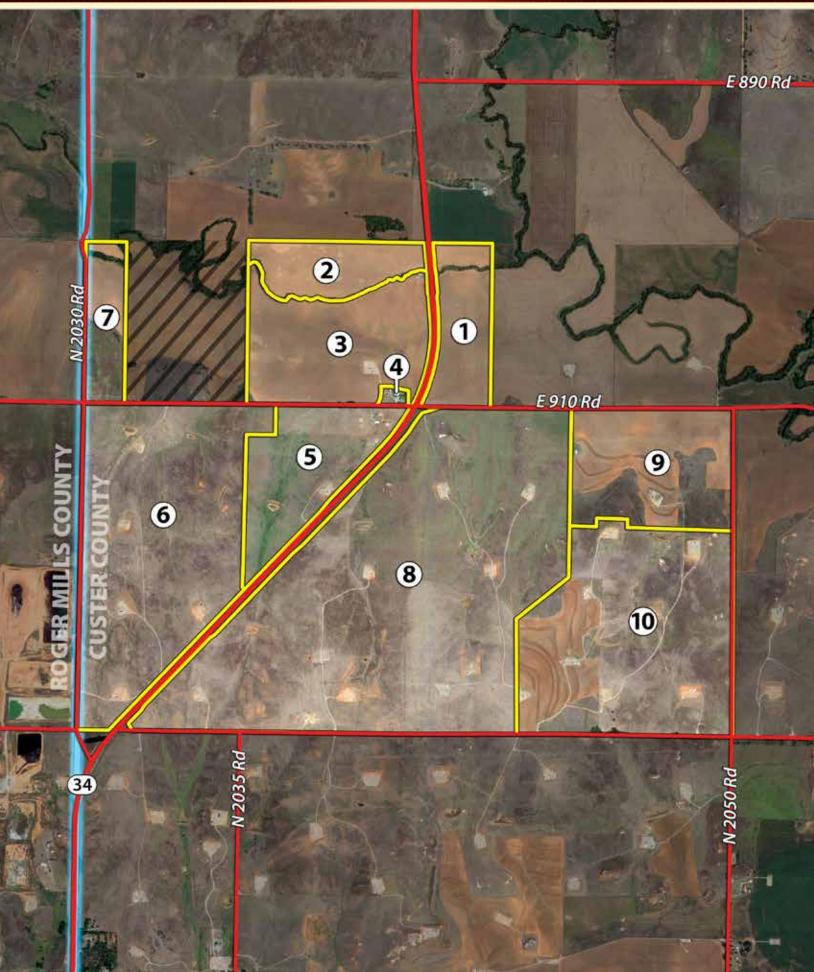

### TRACT MAP TRACTS 1-10

**TRACT 1: 55± acres** located along Highway 34, with 53.65 tillable acres per FSA. Mostly comprised of Class I Dale Silt Loam Soils.

**TRACT 2: 50± acres** located along Highway 34, with 46.76 tillable acres per FSA. Predominantly Clairemont Silt Loam soils.

**TRACT 3: 122± acres** located along Highway 34 and County Road 910, with 116.98 tillable acres per FSA. Another tract with most Class I Dale Silt Loam Soils.

**TRACT 4:**  $3 \pm$  acres which include the charming 3bd, 2ba farm house. The home was built in 1992 and has been remodeled since, it is as clean and charming a home as you will find in this area. With an open floor plan upstairs, large master suite with bathroom and a spacious basement/storm shelter you will have room to entertain and raise a family. The house is surrounded by Giant Arborvitae, giving protection from the elements and privacy alike. Also included with this tract are a 72' x 40' farm shop, storage building, basketball hoop, Generac backup generator and overhead grain bins.

**TRACT 5:** 101± acres which include an exceptional set of working pens and turnout pastures. This tract is cross fenced into 4 separate pastures, all fenced centrally into the working pens. The pens themselves are all pipe, with 7 separate runs and an alley system. Attached to the pens is a 70'x32' open faced livestock shed and all the runs are set up with automatic waterers. This parcel is truly designed to handle whatever you want, the cow/calf or yearling operator alike will appreciate these improvements.

**TRACT 6: 274± acres** located along the west side of the North Unit, excellent piece of grass with multiple ponds and solar stock well/tank.

**TRACT 7: 38.63± acres** located along the west side, 16.92 tillable acres per FSA with Dale Silt Loam soils.

**TRACT 8: 541± acres** located along Highway 34, excellent piece of grass with multiple ponds and a stock well/tank. Good perimeter fence and currently cross-fenced into two pastures.

**TRACT 9: 116± acres** with 73.96 tillable acres per FSA, Dale Site Loam soils and the balance in pasture. Excellent perimeter fence around entire parcel.

**TRACT 10: 247± acres** with 50.33 tillable acres per FSA with two ponds and a stock well/tank. The tillable section of the tract is cross-fenced off.

**TRACT 11: 160\pm acres** with 66.7 tillable acres per FSA, tree lined creek on the northwest corner has a small pond, perimeter fence around whole tract.