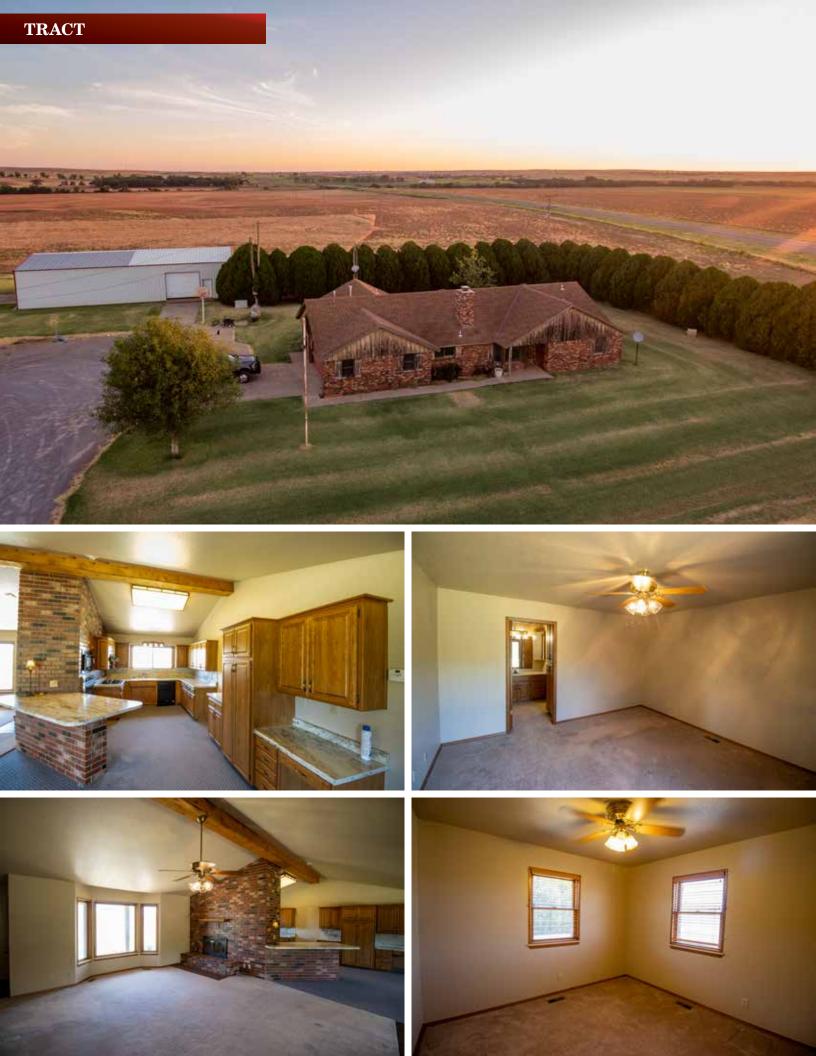

**TRACT 3: 122± acres** located along Highway 34 and County Road 910, with 116.98 tillable acres per FSA. Another tract with most Class I Dale Silt Loam Soils.

**TRACT 4:**  $3 \pm$  acres which include the charming 3bd, 2ba farm house. The home was built in 1992 and has been remodeled since, it is as clean and charming a home as you will find in this area. With an open floor plan upstairs, large master suite with bathroom and a spacious basement/storm shelter you will have room to entertain and raise a family. The house is surrounded by Giant Arborvitae, giving protection from the elements and privacy alike. Also included with this tract are a 72' x 40' farm shop, storage building, basketball hoop, Generac backup generator and overhead grain bins.