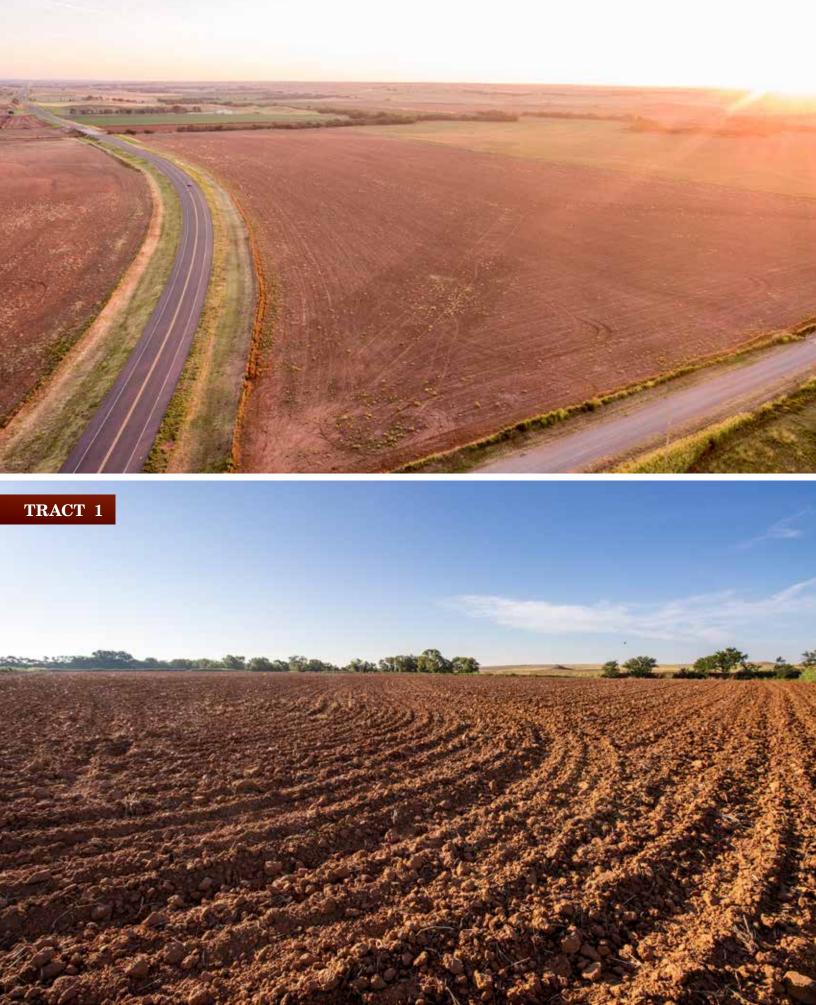

**TRACT 1: 55± acres** located along Highway 34, with 53.65 tillable acres per FSA. Mostly comprised of Class I Dale Silt Loam Soils.

**TRACT 2: 50± acres** located along Highway 34, with 46.76 tillable acres per FSA. Predominantly Clairemont Silt Loam soils.