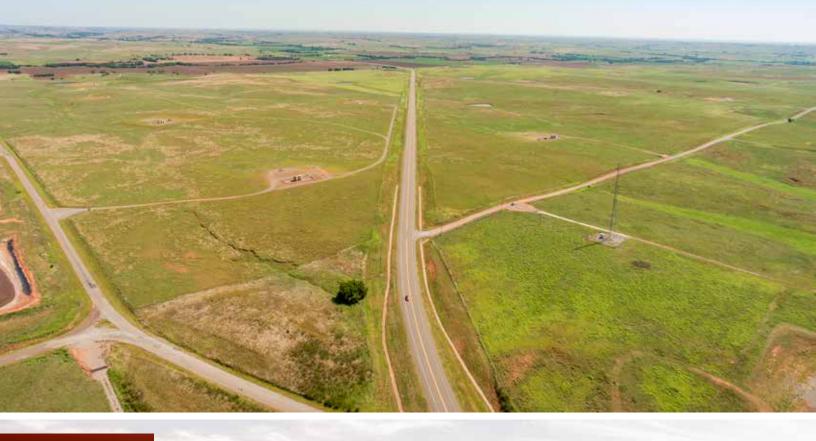

## TRACT DESCRIPTIONS

The L5 Ranch is genuinely an exceptional piece of Western Oklahoma real estate. Located near the community of Hammon, the ranch is situated in two main parcels. <u>The</u> North Unit is comprised of 1,547± contiguous acres with extensive frontage along Highway 34, numerous surface ponds, wells with stock tanks and good perimeter/cross fencing. Also included with the North Unit is an exceptional set of improvements, including: beautiful 3 bd, 2 ba home, farm shop, excellent pipe working pens with livestock shed and overhead grain bins. With a mixture of tillable acres and native pastures, this property is ready for the next owner to put it to work. <u>The South Unit</u> of the ranch is comprised of 880± contiguous acres located just east of Hammon. This portion of the property is another mixture of tillable acres and native pastures, though Tract 14 specifically has those brushy draws that tend to hold western Oklahoma's huge whitetails. Some really nice deer have been taken off this parcel in particular. The L5 Ranch will be offered in 14 individual tracts, Buyers may bid on any individual tract or combination of tracts that best fit your needs!

**TRACT 6: 274± acres** located along the west side of the North Unit, excellent piece of grass with multiple ponds and solar stock well/tank.

**TRACT 7: 38.63± acres** located along the west side, 16.92 tillable acres per FSA with Dale Silt Loam soils.