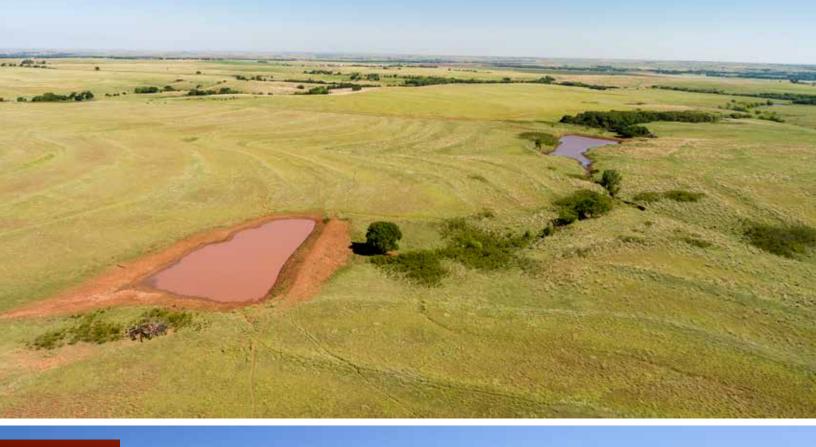

**TRACT 10: 247± acres** with 50.33 tillable acres per FSA with two ponds and a stock well/tank. The tillable section of the tract is cross-fenced off.

**TRACT 11: 160\pm acres** with 66.7 tillable acres per FSA, tree lined creek on the northwest corner has a small pond, perimeter fence around whole tract.

**TRACT 12: 160± acres** with 102.3 tillable acres per FSA, two nice ponds in the center of this tract and good perimeter fencing.

**TRACT 13: 197± acres** with 96.74 tillable acres per FSA with a good pond on the south side of this parcel and perimeter fencing.