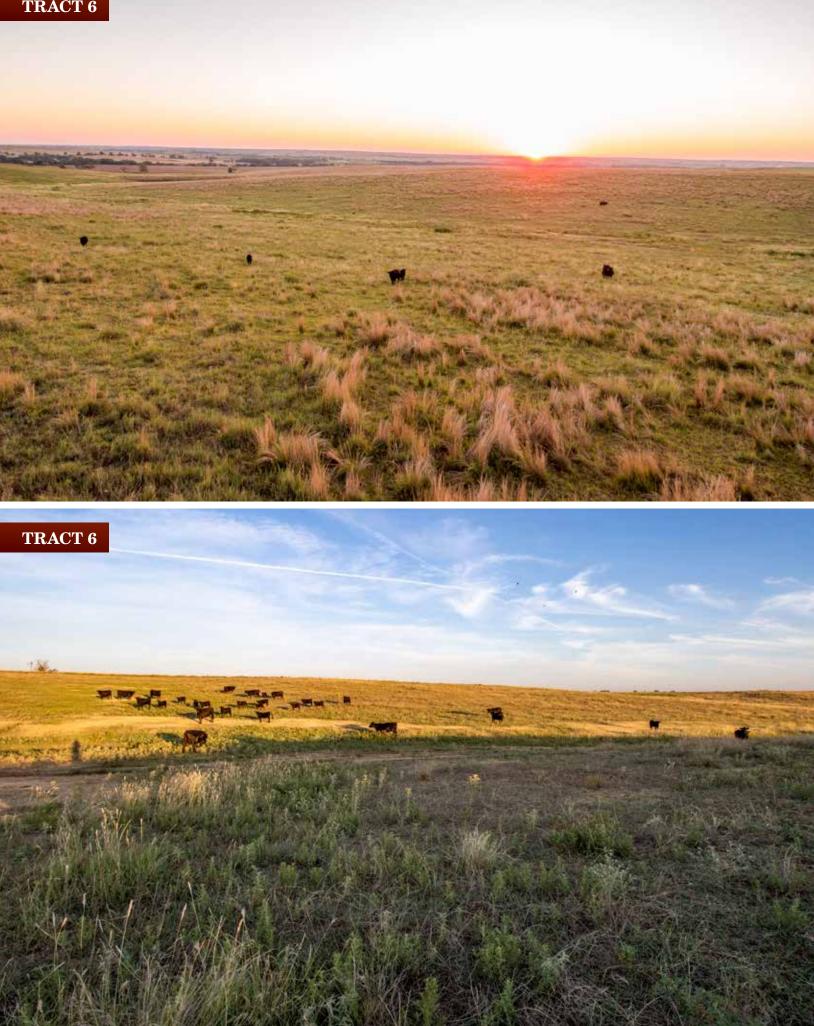

**TRACT 6: 274± acres** located along the west side of the North Unit, excellent piece of grass with multiple ponds and solar stock well/tank.

**TRACT 7: 38.63± acres** located along the west side, 16.92 tillable acres per FSA with Dale Silt Loam soils.