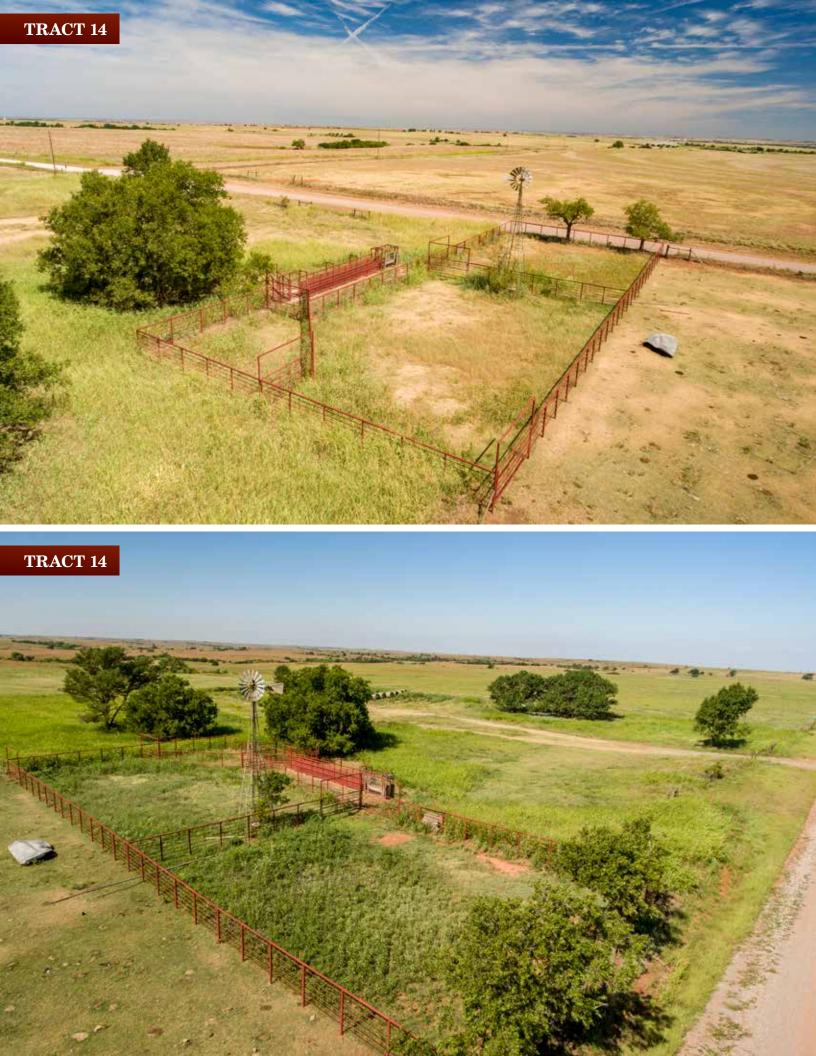

**TRACT 14: 363± acres** with 43.57 tillable acres per FSA. Balance of this parcel is in pasture with some excellent hunting potential. Multiple tree lined creeks dissect the property, creating some awesome whitetail habitat, multiple large bucks have been taken here. Also present are a nice set of pipe working pens, stock well/tank, two ponds and perimeter fencing.