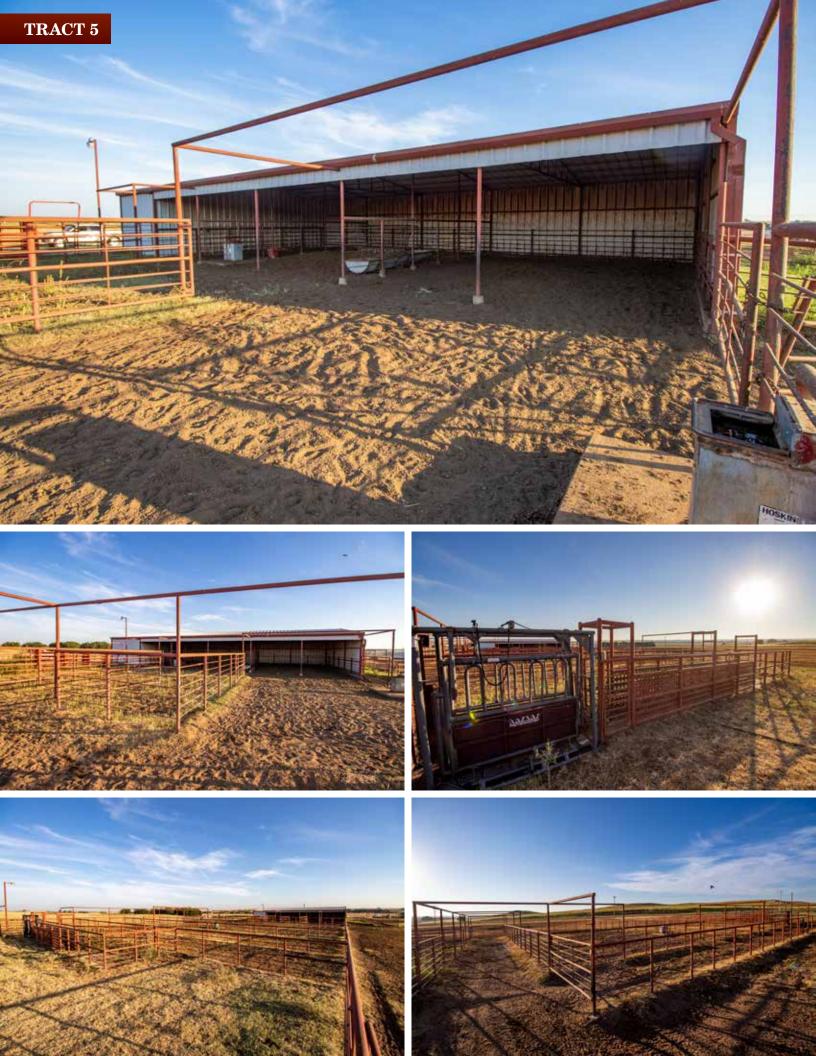

**TRACT 5:** 101± acres which include an exceptional set of working pens and turnout pastures. This tract is cross fenced into 4 separate pastures, all fenced centrally into the working pens. The pens themselves are all pipe, with 7 separate runs and an alley system. Attached to the pens is a 70'x32' open faced livestock shed and all the runs are set up with automatic waterers. This parcel is truly designed to handle whatever you want, the cow/calf or yearling operator alike will appreciate these improvements.