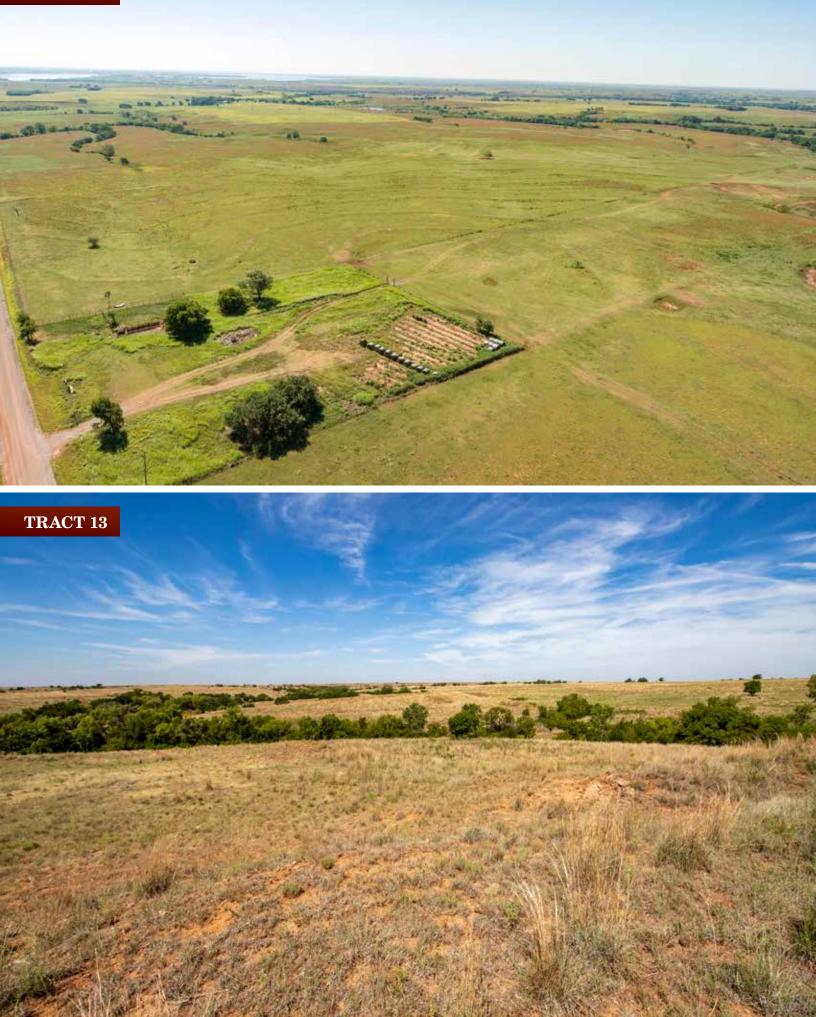

**TRACT 12: 160± acres** with 102.3 tillable acres per FSA, two nice ponds in the center of this tract and good perimeter fencing.

**TRACT 13: 197± acres** with 96.74 tillable acres per FSA with a good pond on the south side of this parcel and perimeter fencing.