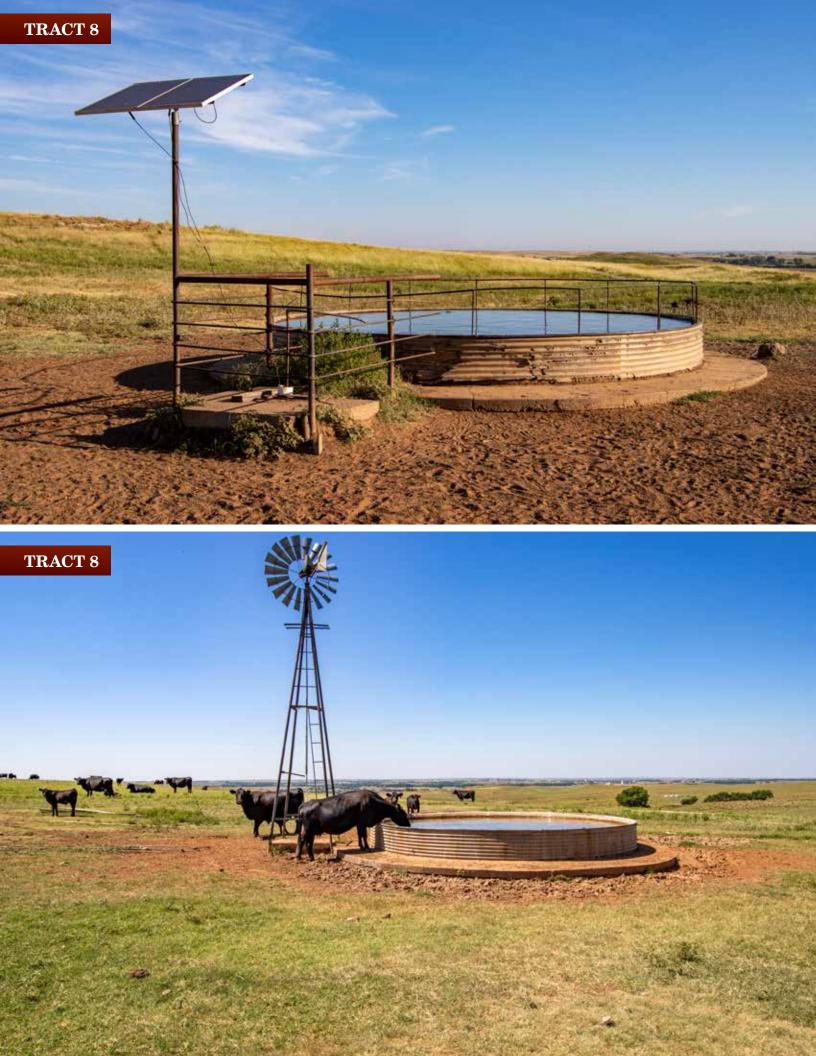

**TRACT 8: 541± acres** located along Highway 34, excellent piece of grass with multiple ponds and a stock well/tank. Good perimeter fence and currently cross-fenced into two pastures.

**TRACT 9: 116± acres** with 73.96 tillable acres per FSA, Dale Site Loam soils and the balance in pasture. Excellent perimeter fence around entire parcel.