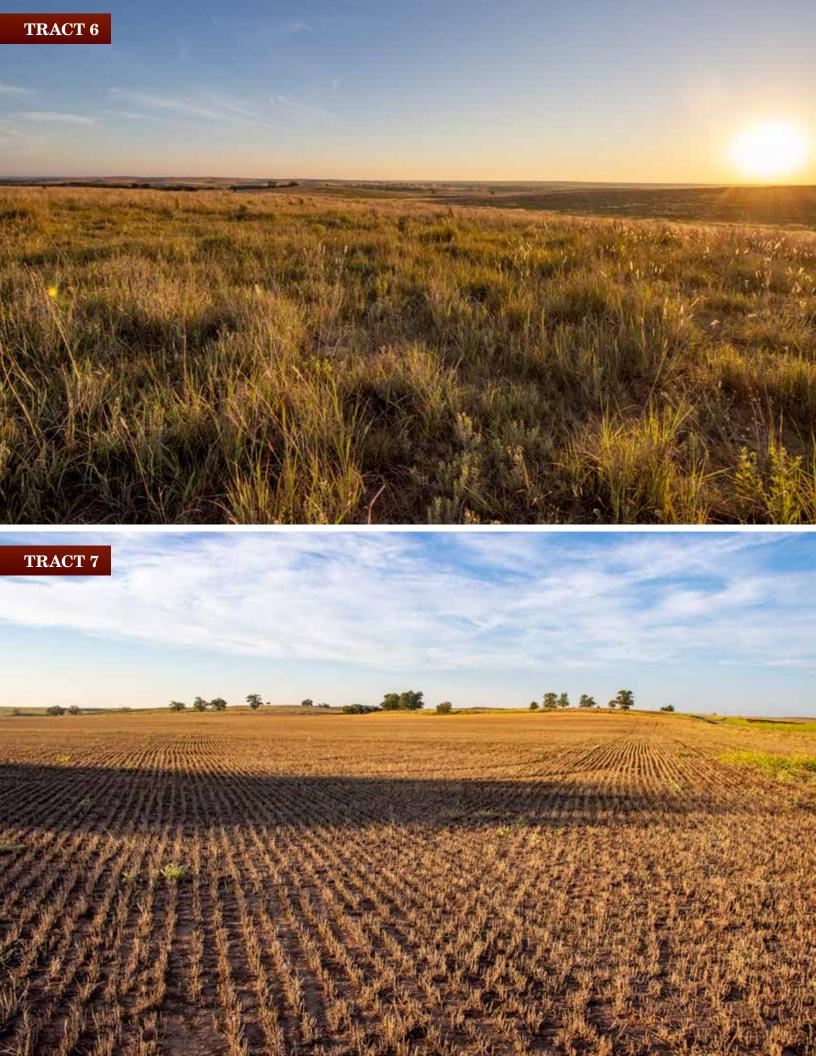

**TRACT 6: 274± acres** located along the west side of the North Unit, excellent piece of grass with multiple ponds and solar stock well/tank.

**TRACT 7: 38.63± acres** located along the west side, 16.92 tillable acres per FSA with Dale Silt Loam soils.