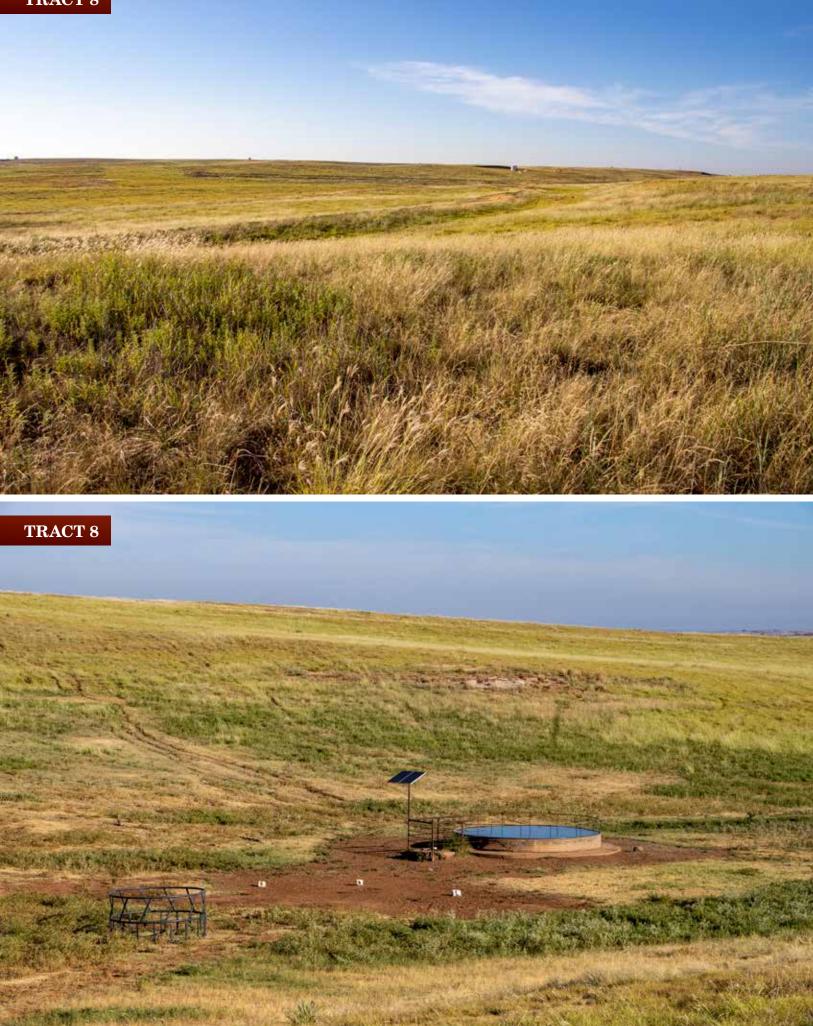

**TRACT 8: 541± acres** located along Highway 34, excellent piece of grass with multiple ponds and a stock well/tank. Good perimeter fence and currently cross-fenced into two pastures.

**TRACT 9: 116± acres** with 73.96 tillable acres per FSA, Dale Site Loam soils and the balance in pasture. Excellent perimeter fence around entire parcel.