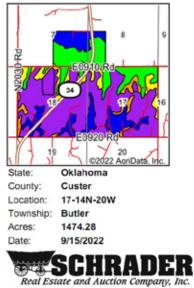

thwest corner has a small pond, perimeter fence around whole tract.

**TRACT 12: 160± acres** with 102.3 tillable acres per FSA, two nice ponds in the center of this tract and good perimeter fencing.

**TRACT 13: 197± acres** with 96.74 tillable acres per FSA with a good pond on the south side of this parcel and perimeter fencing.

**TRACT 14: 363± acres** with 43.57 tillable acres per FSA. Balance of this parcel is in pasture with some excellent hunting potential. Multiple tree lined creeks dissect the property, creating some awesome whitetail habitat, multiple large bucks have been taken here. Also present are a nice set of pipe working pens, stock well/tank, two ponds and perimeter fencing.





## **SOILS MAPS**



## **SOILS MAP TRACTS 1-10**



Soils data provided by USDA and NRCS.



-1

©2022 AgriData, Inc.

| Code | Soil<br>Description                                                                    | Acres  | Percent<br>of field | Non-Irr<br>Class<br>Legend | Non-<br>In<br>Class | Irr<br>Class | Cotton<br>lint Lbs | Cotton<br>lint<br>Irrigated<br>Lbs | Grain<br>sorghum<br>Bu | Grain<br>sorghum<br>Irrigated<br>Bu | Peanuts<br>Lbs | Peanuts<br>Irrigated<br>Lbs | Soybeans<br>Bu | Wheat<br>Bu | Wheat<br>Irrigated<br>Bu |
|------|----------------------------------------------------------------------------------------|--------|---------------------|----------------------------|---------------------|--------------|--------------------|------------------------------------|------------------------|-------------------------------------|----------------|-------------------