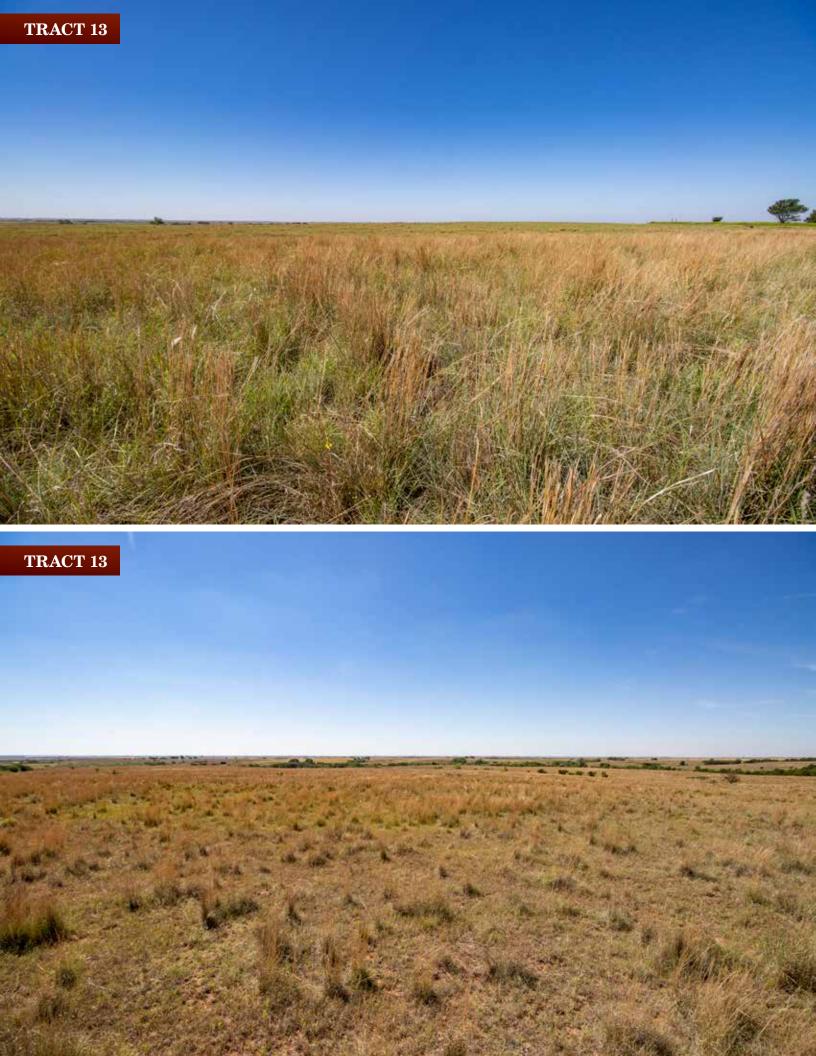

**TRACT 12: 160± acres** with 102.3 tillable acres per FSA, two nice ponds in the center of this tract and good perimeter fencing.

**TRACT 13: 197± acres** with 96.74 tillable acres per FSA with a good pond on the south side of this parcel and perimeter fencing.