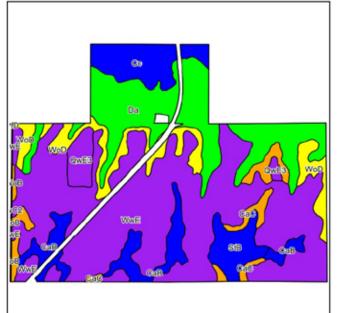

## **SOILS MAPS**

## **SOILS MAP TRACTS 1-10**

Soils data provided by USDA and NRCS.

-1

©2022 AgriData, Inc.

| Code | Soil<br>Description                                                                    | Acres  | Percent<br>of field | Non-Irr<br>Class<br>Legend | Non-<br>In<br>Class | Irr<br>Class | Cotton<br>lint Lbs | Cotton<br>lint<br>Irrigated<br>Lbs | Grain<br>sorghum<br>Bu | Grain<br>sorghum<br>Irrigated<br>Bu | Peanuts<br>Lbs | Peanuts<br>Irrigated<br>Lbs | Soybeans<br>Bu | Wheat<br>Bu | Wheat<br>Irrigated<br>Bu |
|------|----------------------------------------------------------------------------------------|--------|---------------------|----------------------------|---------------------|--------------|--------------------|------------------------------------|------------------------|-------------------------------------|----------------|-----------------------------|----------------|-------------|--------------------------|
| WwE  | Quinlan-<br>Woodward<br>complex, 5 to<br>12 percent<br>slopes                          | 731.66 | 49.6%               |                            | Vle                 | Ille         | 100                |                                    | 27                     |                                     |                |                             |                | 17          |                          |
| Da   | Dale silt loam,<br>0 to 1 percent<br>slopes, rarely<br>flooded                         | 285.05 | 19.3%               |                            | Iw                  |              | 475                |                                    | 69                     |                                     | 1615           |                             | 29             | 35          |                          |
| WoD  | Woodward silt<br>loam, 5 to 8<br>percent slopes                                        | 110.87 | 7.5%                |                            | IVe                 | IVe          | 261                |                                    | 29                     |                                     |                |                             |                | 19          |                          |
| CaB  | Carey silt<br>loam, 1 to 3<br>percent slopes                                           | 96.55  | 6.5%                |                            | lle                 |              | 234                |                                    | 30                     |                                     |                |                             |                | 24          |                          |
| Cc   | Clairemont silt<br>loam, 0 to 1<br>percent<br>alopes,<br>occasionally<br>flooded, cool | 90.03  | 6.1%                |                            | llw                 | Ilw          | 307                | 50                                 | 36                     | 6                                   | 45             | 105                         |                | 28          |                          |
| StB  | St. Paul sit<br>loam, 1 to 3<br>percent slopes                                         | 56.39  | 3.8%                |                            | lle                 |              | 11                 |                                    | 44                     | 6                                   |                |                             |                | 30          | 3                        |
| QwE3 | Quinlan and<br>Woodward<br>soils, 3 to 8<br>percent<br>slopes,<br>severely<br>eroded   | 38.68  | 2.6%                |                            | Vle                 |              | 99                 |                                    | 27                     |                                     |                |                             |                | 17          |                          |
| CaC  | Carey and<br>Woodward<br>solls, 3 to 5<br>percent slopes                               | 24.43  | 1.7%                |                            | Ille                |              | 205                |                                    | 25                     |                                     |                |                             |                | 15          |                          |
| WoC  | Woodward silt<br>loam, 3 to 5<br>percent slopes                                        | 19.59  | 1.3%                |                            | Ille                | Ille         | 284                |                                    | 30                     |                                     |                |                             |                | 20          |                          |
| WoB  | Woodward silt<br>loam, 1 to 3<br>percent slopes                                        | 17.38  | 1.2%                |                            | Ille                | Ille         | 284                |                                    | 30                     |                                     |                |                             |                | 20          |                          |
| WoB  | Woodward<br>loam, 1 to 3<br>percent slopes                                             | 1.94   | 0.1%                |                            | IIIs                |              | 284                |                                    | 30                     |                                     |                |                             |                | 20          |                          |
| QwE  | Quintan-<br>Woodward<br>complex, 5 to<br>12 percent<br>slopes                          | 1.09   | 0.1%                |                            | Vie                 | Ille         | 100                |                                    | 27                     |                                     |                |                             |                | 17          |                          |
| QwC2 | Quinlan-<br>Woodward<br>complex, 3 to<br>5 percent<br>slopes, eroded                   | 0.33   | 0.0%                |                            | IVs                 |              | 121                |                                    | 27                     |                                     |                |                             |                | 17          |                          |
| PrC  | Eda sand, 3 to<br>8 percent<br>slopes                                                  | 0.21   | 0.0%                |                            | IVe                 | IVe          | 135                |                                    | 18                     |                                     | 900            | 2250                        |                | 16          |                          |
| PID  | Eda sand, 3 to<br>8 percent<br>slopes                                                  | 0.08   | 0.0%                |                            | IVe                 | IVe          | 135                |                                    | 18                     |                                     | 900            | 2250                        |                | 16          |                          |
|      |                                                                                        |        | Weighter            | d Average                  | 4.09                |              | 209.2              | 3.1                                | 36.7                   | 0.6                                 | 315.2          | 6.9                         | 5.6            | 22.3        | 0.1                      |