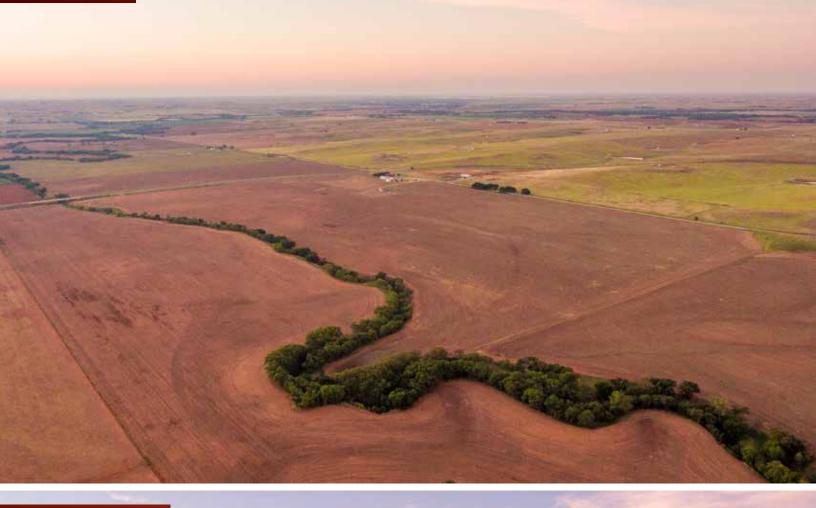

**TRACT 6: 274± acres** located along the west side of the North Unit, excellent piece of grass with multiple ponds and solar stock well/tank.

**TRACT 7: 38.63± acres** located along the west side, 16.92 tillable acres per FSA with Dale Silt Loam soils.

**TRACT 8: 541± acres** located along Highway 34, excellent piece of grass with multiple ponds and a stock well/tank. Good perimeter fence and currently cross-fenced into two pastures.

**TRACT 9: 116± acres** with 73.96 tillable acres per FSA, Dale Site Loam soils and the balance in pasture. Excellent perimeter fence around entire parcel.