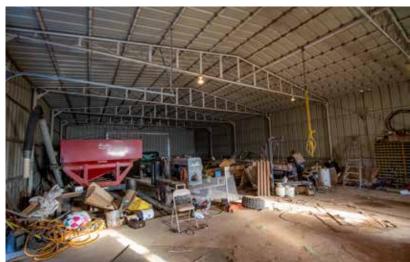

**TRACT 3: 122± acres** located along Highway 34 and County Road 910, with 116.98 tillable acres per FSA. Another tract with most Class I Dale Silt Loam Soils.

**TRACT 4:**  $3 \pm$  acres which include the charming 3bd, 2ba farm house. The home was built in 1992 and has been remodeled since, it is as clean and charming a home as you will find in this area. With an open floor plan upstairs, large master suite with bathroom and a spacious basement/storm shelter you will have room to entertain and raise a family. The house is surrounded by Giant Arborvitae, giving protection from the elements and privacy alike. Also included with this tract are a 72' x 40' farm shop, storage building, basketball hoop, Generac backup generator and overhead grain bins.