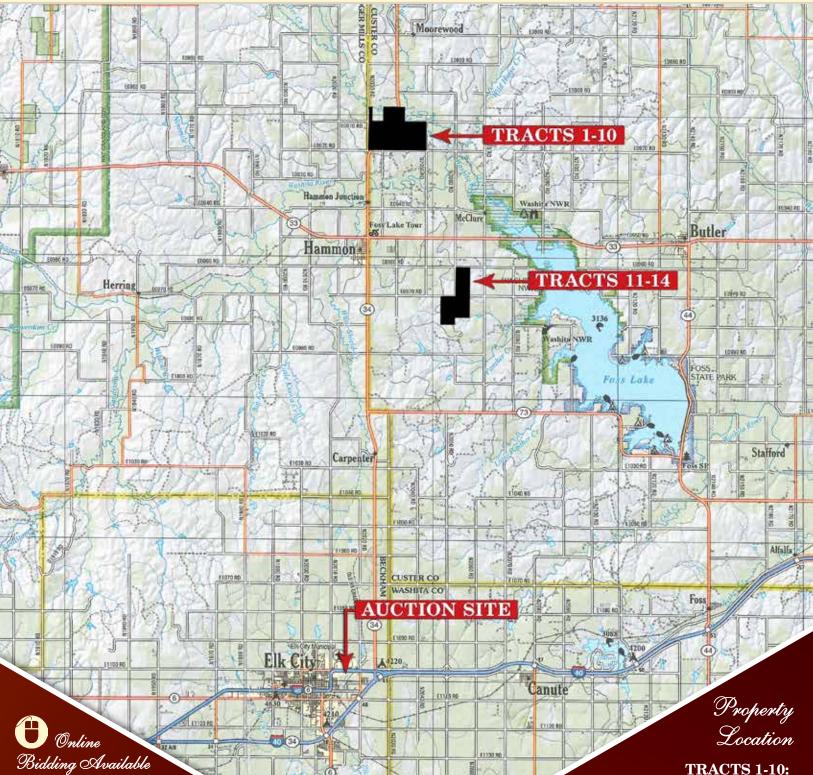

## LOCATION MAP

## **LOCATION MAP**

You may bid online during the auction at www.schraderauction.com. You must be registered One Week in Advance of the Auction to bid online. For more information call Schrader Auction Co.

Auction Location

Elk City Convention Center, West Room 1016 East Airport Industrial Rd, Elk City, OK 73648 20395 E 910 Rd, Hammon, OK 73650 – Located 3.5 mile north of Hammon, OK along Highway 34, watch for auction signs.

#### **TRACTS 11-14:**

From Hammon, OK take Highway 33 East 3 miles, turn south on 2060 Rd and follow for 1 mile to start of property.