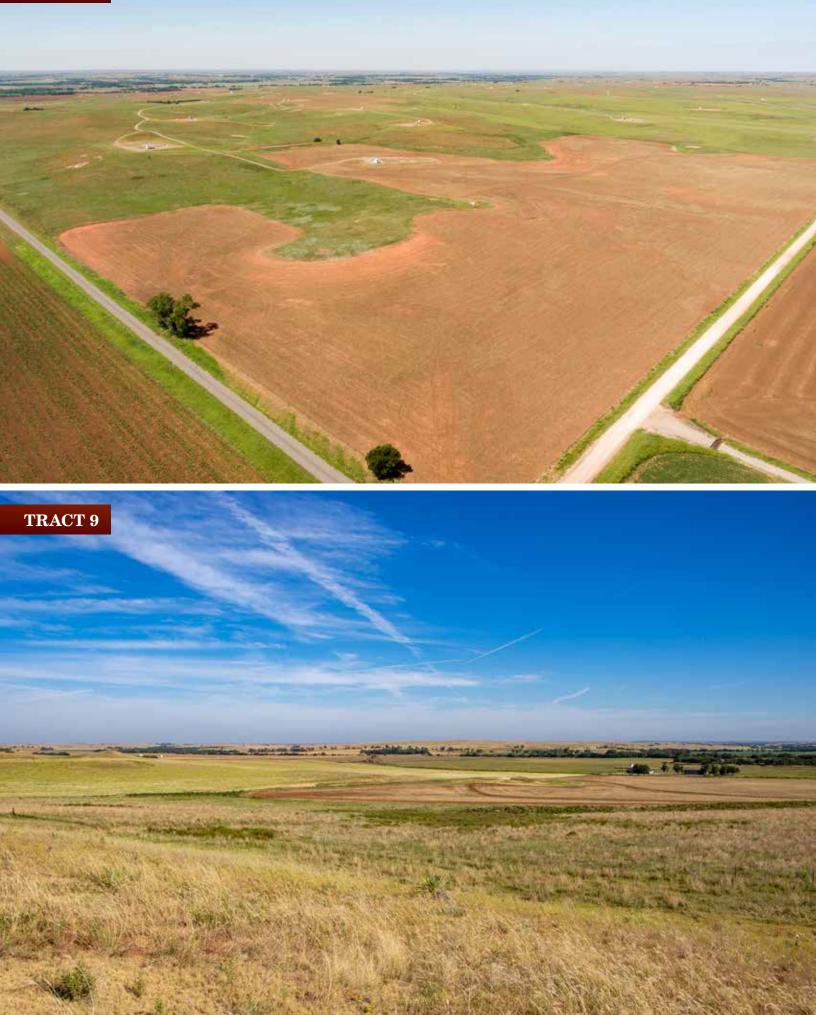

**TRACT 8: 541± acres** located along Highway 34, excellent piece of grass with multiple ponds and a stock well/tank. Good perimeter fence and currently cross-fenced into two pastures.

**TRACT 9: 116± acres** with 73.96 tillable acres per FSA, Dale Site Loam soils and the balance in pasture. Excellent perimeter fence around entire parcel.