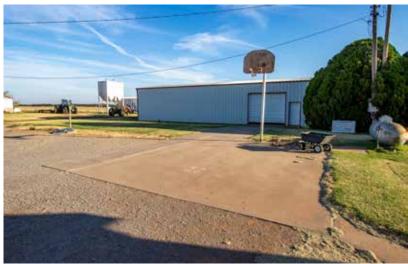

**TRACT 3: 122± acres** located along Highway 34 and County Road 910, with 116.98 tillable acres per FSA. Another tract with most Class I Dale Silt Loam Soils.

**TRACT 4:**  $3 \pm$  acres which include the charming 3bd, 2ba farm house. The home was built in 1992 and has been remodeled since, it is as clean and charming a home as you will find in this area. With an open floor plan upstairs, large master suite with bathroom and a spacious basement/storm shelter you will have room to entertain and raise a family. The house is surrounded by Giant Arborvitae, giving protection from the elements and privacy alike. Also included with this tract are a 72' x 40' farm shop, storage building, basketball hoop, Generac backup generator and overhead grain bins.