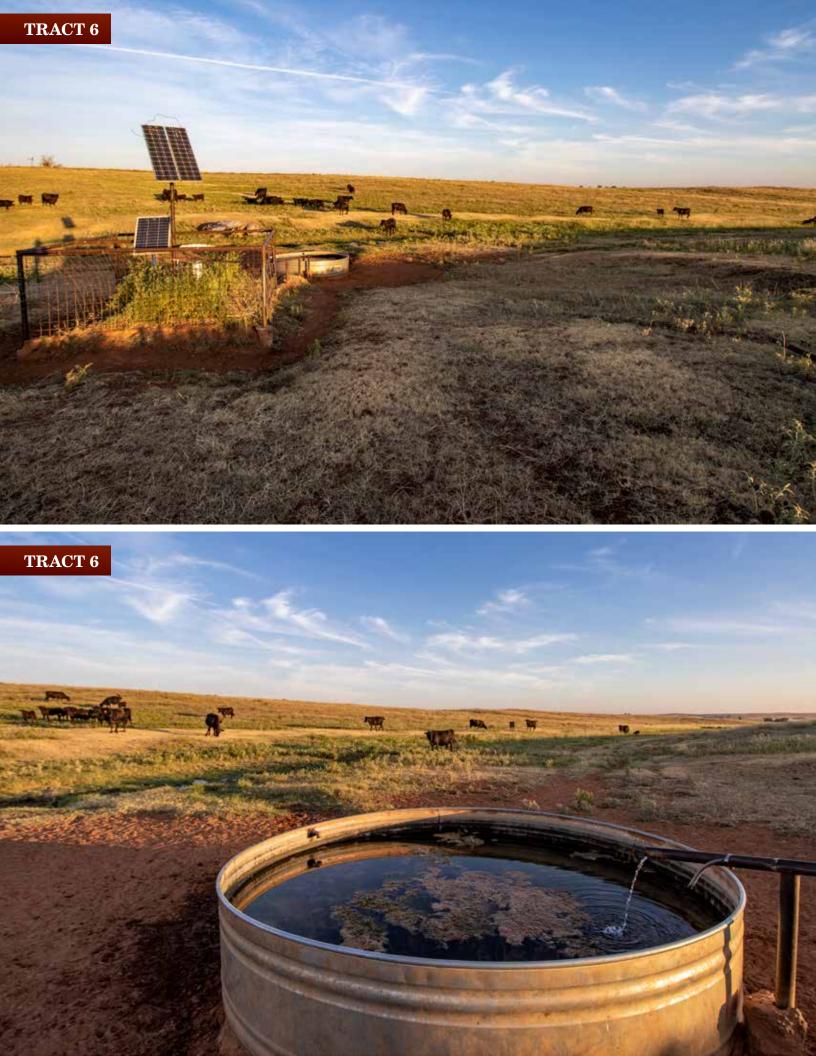

**TRACT 6: 274± acres** located along the west side of the North Unit, excellent piece of grass with multiple ponds and solar stock well/tank.

**TRACT 7: 38.63± acres** located along the west side, 16.92 tillable acres per FSA with Dale Silt Loam soils.