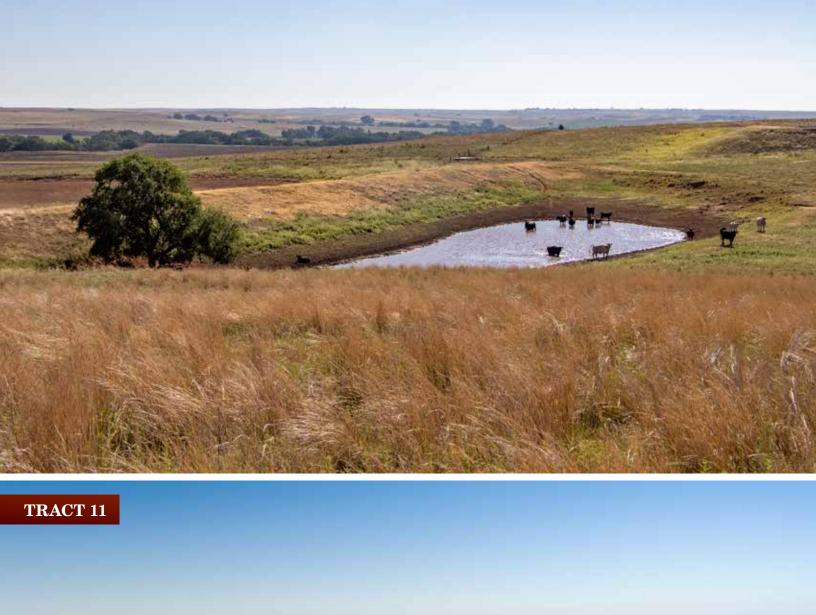

**TRACT 10: 247± acres** with 50.33 tillable acres per FSA with two ponds and a stock well/tank. The tillable section of the tract is cross-fenced off.

**TRACT 11: 160\pm acres** with 66.7 tillable acres per FSA, tree lined creek on the northwest corner has a small pond, perimeter fence around whole tract.