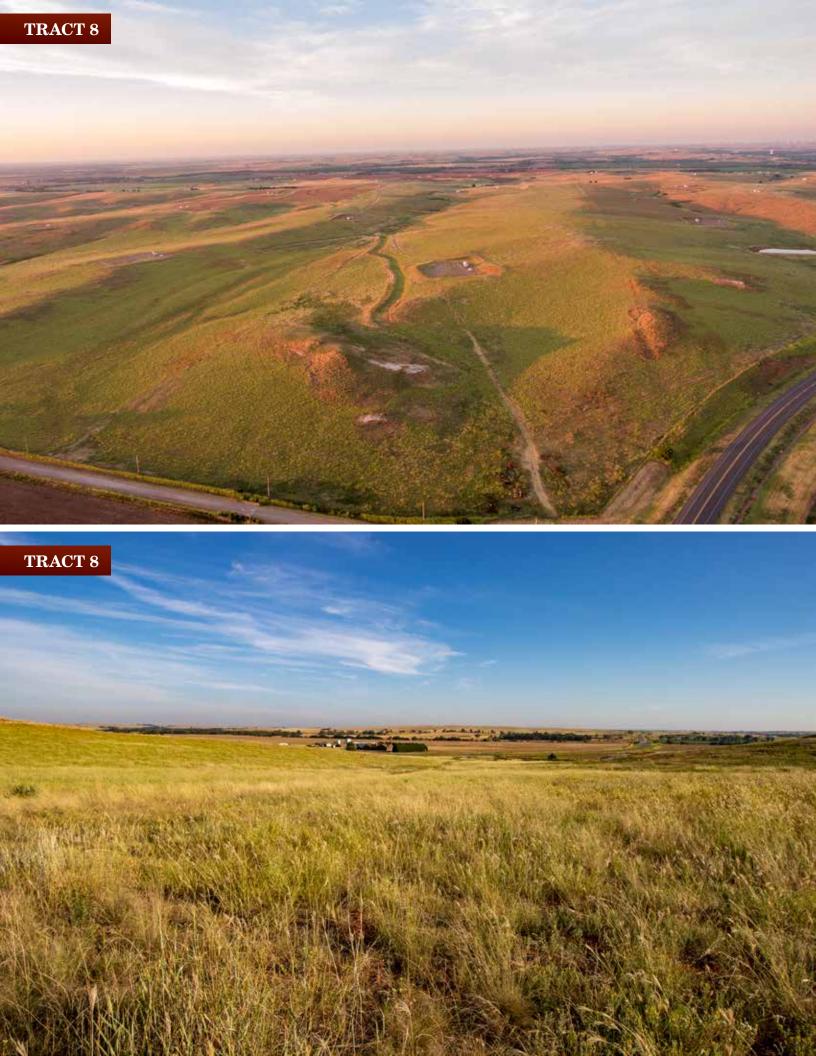

**TRACT 8: 541± acres** located along Highway 34, excellent piece of grass with multiple ponds and a stock well/tank. Good perimeter fence and currently cross-fenced into two pastures.

**TRACT 9: 116± acres** with 73.96 tillable acres per FSA, Dale Site Loam soils and the balance in pasture. Excellent perimeter fence around entire parcel.