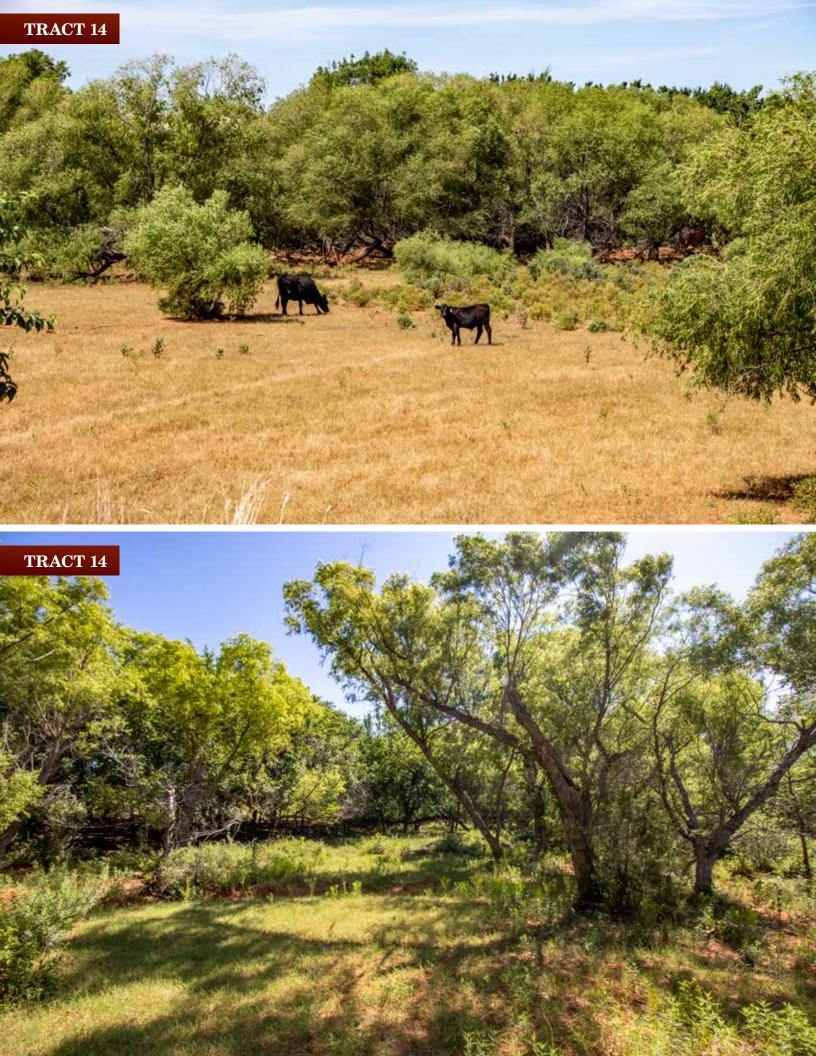

**TRACT 14: 363± acres** with 43.57 tillable acres per FSA. Balance of this parcel is in pasture with some excellent hunting potential. Multiple tree lined creeks dissect the property, creating some awesome whitetail habitat, multiple large bucks have been taken here. Also present are a nice set of pipe working pens, stock well/tank, two ponds and perimeter fencing.