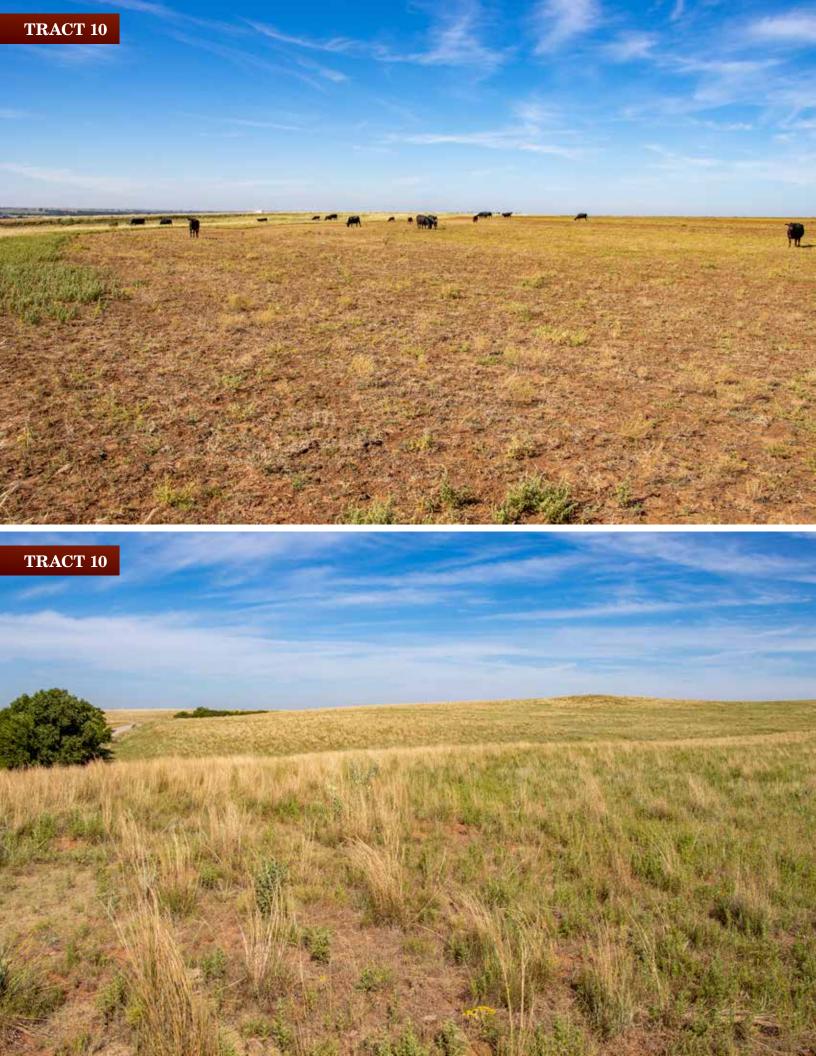

**TRACT 10: 247± acres** with 50.33 tillable acres per FSA with two ponds and a stock well/tank. The tillable section of the tract is cross-fenced off.

**TRACT 11: 160\pm acres** with 66.7 tillable acres per FSA, tree lined creek on the northwest corner has a small pond, perimeter fence around whole tract.