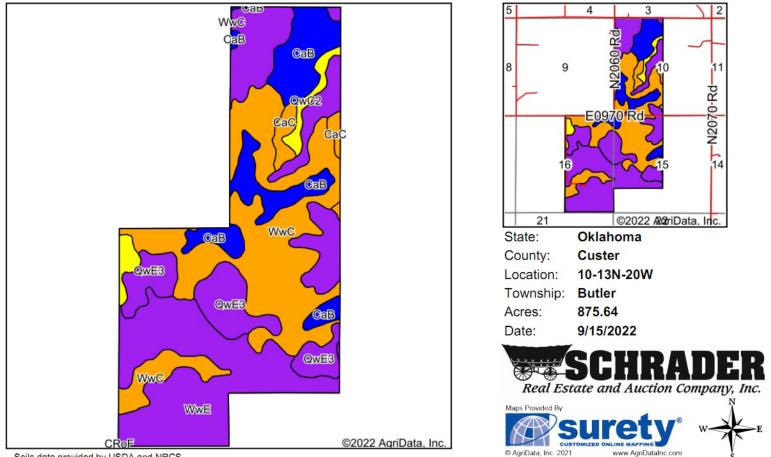

## **SOILS MAPS**

## **SOILS MAP TRACTS 11-14**

| Code | Soil Description                                                               | Acres               | Percent<br>of field | Non-Irr<br>Class<br>Legend | Non-Irr<br>Class | Irr<br>Class | Barley<br>Bu | Cotton<br>lint Lbs | Grain<br>sorghum<br>Bu | Improved<br>bermudagrass<br>AUM | Introduced<br>bluestem<br>AUM | Weeping<br>lovegrass<br>AUM | Wheat<br>Bu |
|------|--------------------------------------------------------------------------------|---------------------|---------------------|----------------------------|------------------|--------------|--------------|--------------------|------------------------|---------------------------------|-------------------------------|-----------------------------|-------------|
| WwE  | Quinlan-<br>Woodward<br>complex, 5 to 12<br>percent slopes                     | 335.03              | 38.3%               |                            | Vle              | Ille         | 16           | 100                | 27                     | 3                               | 3                             | 3                           | 17          |
| WwC  | Woodward-<br>Quinlan complex,<br>3 to 5 percent<br>slopes                      | 280.36              | 32.0%               |                            | IIIs             |              | 11           | 165                | 28                     | 4                               | 4                             | 4                           | 18          |
| CaB  | Carey silt loam, 1<br>to 3 percent<br>slopes                                   | <mark>119.60</mark> | 13.7%               |                            | lle              |              | 1            | 234                | 30                     | 4                               | 4                             | 1                           | 24          |
| QwE3 | Quinlan and<br>Woodward soils, 3<br>to 8 percent<br>slopes, severely<br>eroded | 96.25               | 11.0%               |                            | Vle              |              | 16           | 99                 | 27                     | 3                               | 3                             | 3                           | 17          |
| QwC2 | Quinlan-<br>Woodward<br>complex, 3 to 5<br>percent slopes,<br>eroded           | 25.04               | 2.9%                |                            | IVs              |              | 14           | 121                | 27                     | 3                               | 3                             | 3                           | 17          |
| CaC  | Carey and<br>Woodward soils, 3<br>to 5 percent<br>slopes                       | 19.21               | 2.2%                |                            | IIIe             |              | 2            | 205                | 25                     | 4                               | 4                             | 2                           | 15          |
| CRoF | Cordell-Rock<br>outcrop complex,<br>1 to 20 percent<br>slopes                  | 0.15                | 0.0%                |                            | VIIs             | VIIs         |              |                    |                        |                                 | 2                             |                             |             |
|      |                                                                                |                     | Weighte             | d Average                  | 4.37             | *-           | 12           | 141.9              | 27.7                   | 3.5                             | 3.5                           | 3                           | 18.2        |