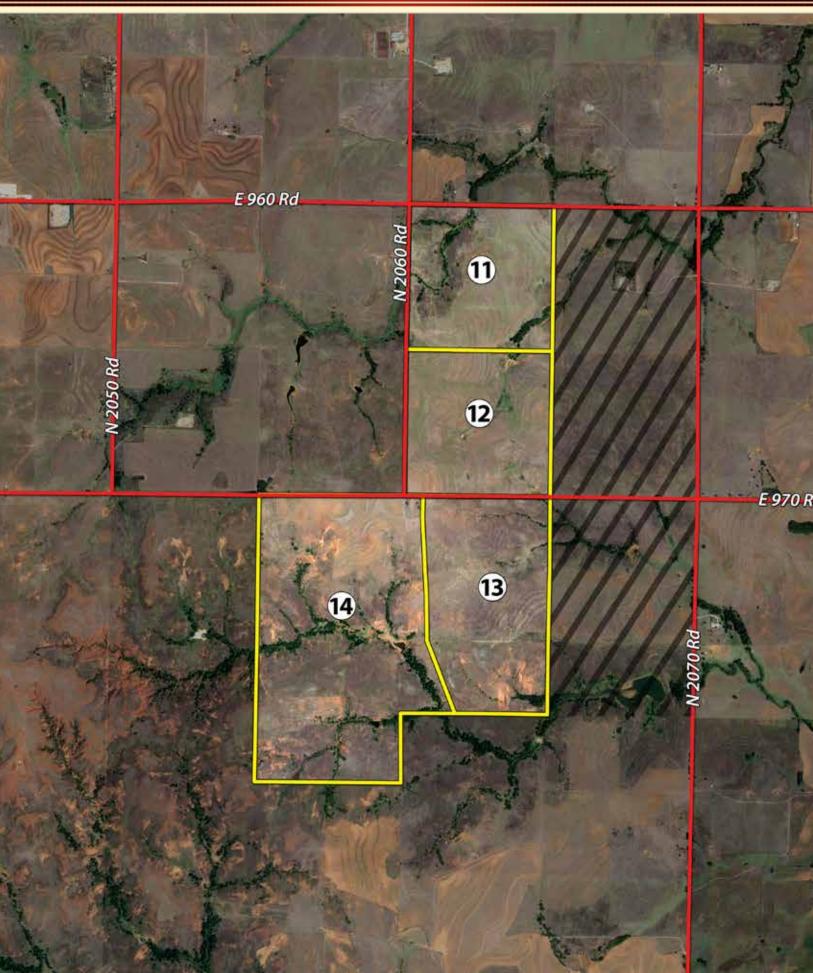

## TRACT MAP TRACTS 11-14

**TRACT 10: 247± acres** with 50.33 tillable acres per FSA with two ponds and a stock well/tank. The tillable section of the tract is cross-fenced off.

**TRACT 11: 160\pm acres** with 66.7 tillable acres per FSA, tree lined creek on the northwest corner has a small pond, perimeter fence around whole tract.

**TRACT 12: 160± acres** with 102.3 tillable acres per FSA, two nice ponds in the center of this tract and good perimeter fencing.

**TRACT 13: 197± acres** with 96.74 tillable acres per FSA with a good pond on the south side of this parcel and perimeter fencing.

**TRACT 14: 363± acres** with 43.57 tillable acres per FSA. Balance of this parcel is in pasture with some excellent hunting potential. Multiple tree lined creeks dissect the property, creating some awesome whitetail habitat, multiple large bucks have been taken here. Also present are a nice set of pipe working pens, stock well/tank, two ponds and perimeter fencing.