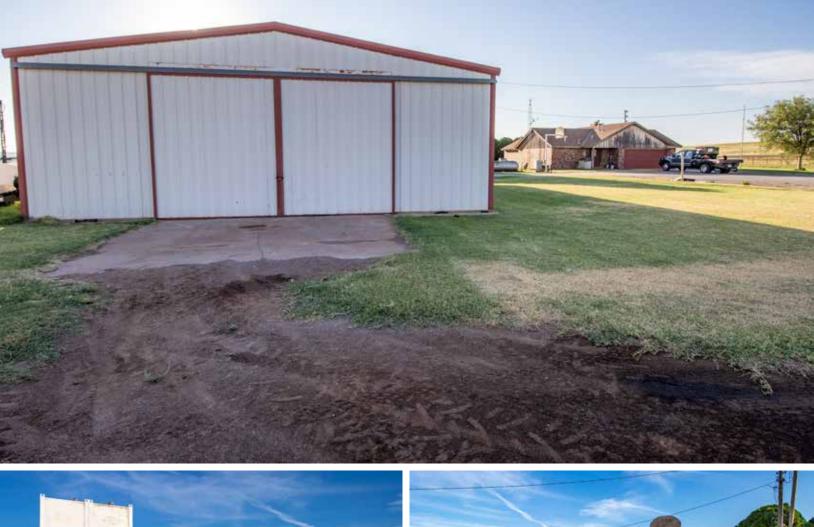

**TRACT 3: 122± acres** located along Highway 34 and County Road 910, with 116.98 tillable acres per FSA. Another tract with most Class I Dale Silt Loam Soils.

**TRACT 4:**  $3 \pm$  acres which include the charming 3bd, 2ba farm house. The home was built in 1992 and has been remodeled since, it is as clean and charming a home as you will find in this area. With an open floor plan upstairs, large master suite with bathroom and a spacious basement/storm shelter you will have room to entertain and raise a family. The house is surrounded by Giant Arborvitae, giving protection from the elements and privacy alike. Also included with this tract are a 72' x 40' farm shop, storage building, basketball hoop, Generac backup generator and overhead grain bins.