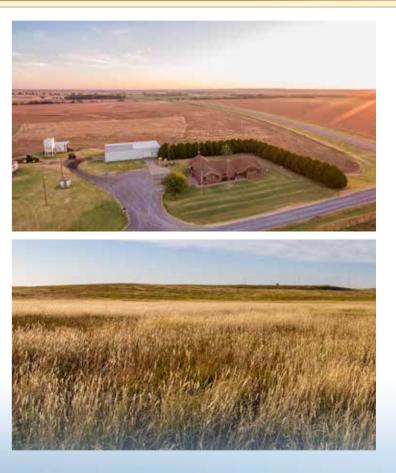

## TRACT DESCRIPTIONS

The L5 Ranch is genuinely an exceptional piece of Western Oklahoma real estate. Located near the community of Hammon, the ranch is situated in two main parcels. <u>The</u> North Unit is comprised of 1,547± contiguous acres with extensive frontage along Highway 34, numerous surface ponds, wells with stock tanks and good perimeter/cross fencing. Also included with the North Unit is an exceptional set of improvements, including: beautiful 3 bd, 2 ba home, farm shop, excellent pipe working pens with livestock shed and overhead grain bins. With a mixture of tillable acres and native pastures, this property is ready for the next owner to put it to work. <u>The South Unit</u> of the ranch is comprised of 880± contiguous acres located just east of Hammon. This portion of the property is another mixture of tillable acres and native pastures, though Tract 14 specifically has those brushy draws that tend to hold western Oklahoma's huge whitetails. Some really nice deer have been taken off this parcel in particular. The L5 Ranch will be offered in 14 individual tracts, Buyers may bid on any individual tract or combination of tracts that best fit your needs!

**TRACT 3: 122± acres** located along Highway 34 and County Road 910, with 116.98 tillable acres per FSA. Another tract with most Class I Dale Silt Loam Soils.

**TRACT 4:**  $3 \pm$  acres which include the charming 3bd, 2ba farm house. The home was built in 1992 and has been remodeled since, it is as clean and charming a home as you will find in this area. With an open floor plan upstairs, large master suite with bathroom and a spacious basement/storm shelter you will have room to entertain and raise a family. The house is surrounded by Giant Arborvitae, giving protection from the elements and privacy alike. Also included with this tract are a 72' x 40' farm shop, storage building, basketball hoop, Generac backup generator and overhead grain bins.