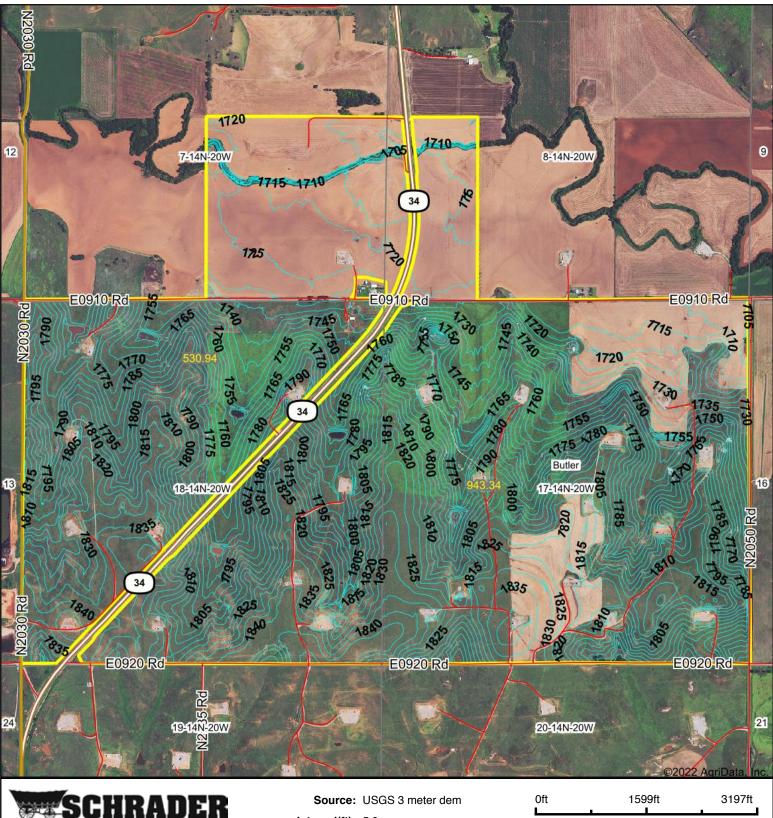

## LOCATION MAP

## **LOCATION MAP**

You may bid online during the auction at www.schraderauction.com. You must be registered One Week in Advance of the Auction to bid online. For more information call Schrader Auction Co.

Auction Location

Elk City Convention Center, West Room 1016 East Airport Industrial Rd, Elk City, OK 73648 20395 E 910 Rd, Hammon, OK 73650 – Located 3.5 mile north of Hammon, OK along Highway 34, watch for auction signs.