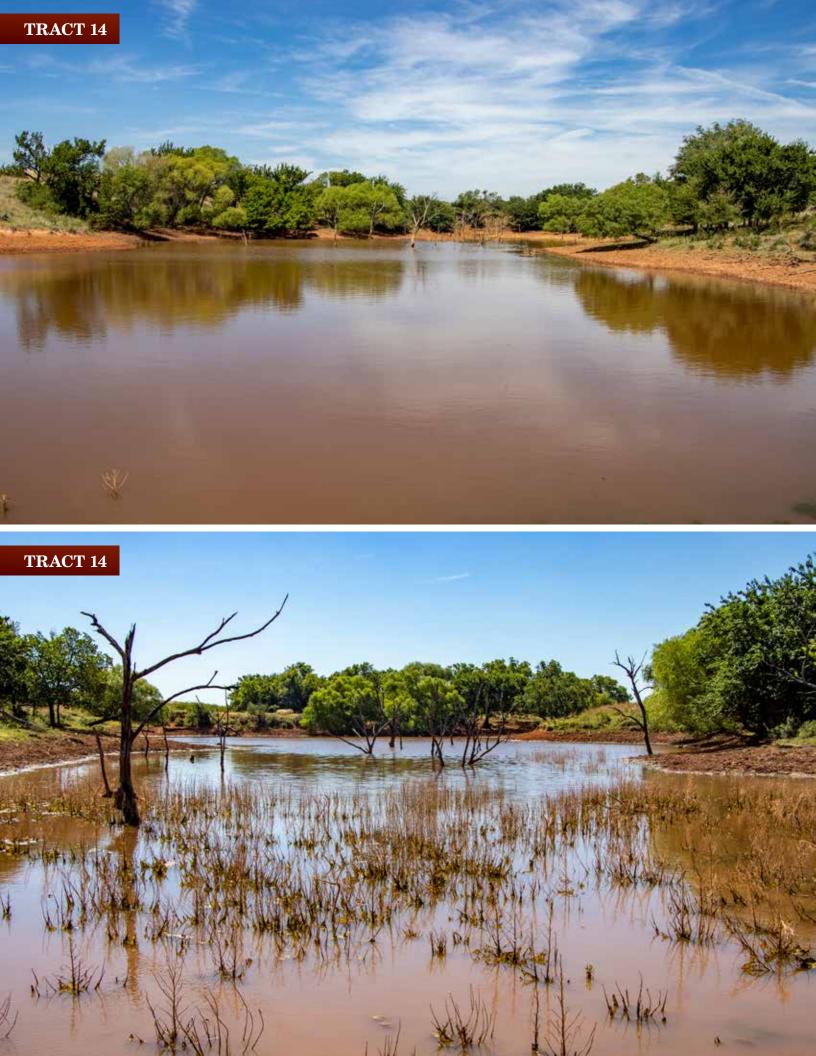

**TRACT 14: 363± acres** with 43.57 tillable acres per FSA. Balance of this parcel is in pasture with some excellent hunting potential. Multiple tree lined creeks dissect the property, creating some awesome whitetail habitat, multiple large bucks have been taken here. Also present are a nice set of pipe working pens, stock well/tank, two ponds and perimeter fencing.