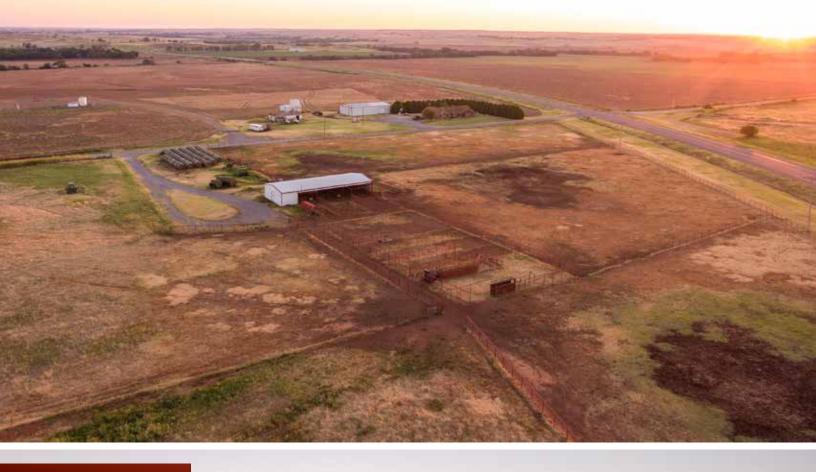

## TRACT DESCRIPTIONS

The L5 Ranch is genuinely an exceptional piece of Western Oklahoma real estate. Located near the community of Hammon, the ranch is situated in two main parcels. <u>The</u> North Unit is comprised of 1,547± contiguous acres with extensive frontage along Highway 34, numerous surface ponds, wells with stock tanks and good perimeter/cross fencing. Also included with the North Unit is an exceptional set of improvements, including: beautiful 3 bd, 2 ba home, farm shop, excellent pipe working pens with livestock shed and overhead grain bins. With a mixture of tillable acres and native pastures, this property is ready for the next owner to put it to work. <u>The South Unit</u> of the ranch is comprised of 880± contiguous acres located just east of Hammon. This portion of the property is another mixture of tillable acres and native pastures, though Tract 14 specifically has those brushy draws that tend to hold western Oklahoma's huge whitetails. Some really nice deer have been taken off this parcel in particular. The L5 Ranch will be offered in 14 individual tracts, Buyers may bid on any individual tract or combination of tracts that best fit your needs!

**TRACT 5:** 101± acres which include an exceptional set of working pens and turnout pastures. This tract is cross fenced into 4 separate pastures, all fenced centrally into the working pens. The pens themselves are all pipe, with 7 separate runs and an alley system. Attached to the pens is a 70'x32' open faced livestock shed and all the runs are set up with automatic waterers. This parcel is truly designed to handle whatever you want, the cow/calf or yearling operator alike will appreciate these improvements.