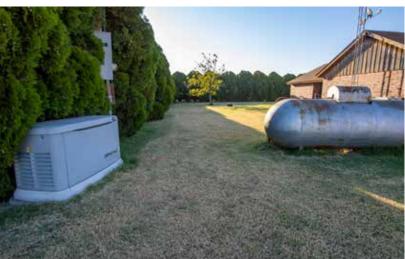

**TRACT 3: 122± acres** located along Highway 34 and County Road 910, with 116.98 tillable acres per FSA. Another tract with most Class I Dale Silt Loam Soils.

**TRACT 4:**  $3 \pm$  acres which include the charming 3bd, 2ba farm house. The home was built in 1992 and has been remodeled since, it is as clean and charming a home as you will find in this area. With an open floor plan upstairs, large master suite with bathroom and a spacious basement/storm shelter you will have room to entertain and raise a family. The house is surrounded by Giant Arborvitae, giving protection from the elements and privacy alike. Also included with this tract are a 72' x 40' farm shop, storage building, basketball hoop, Generac backup generator and overhead grain bins.