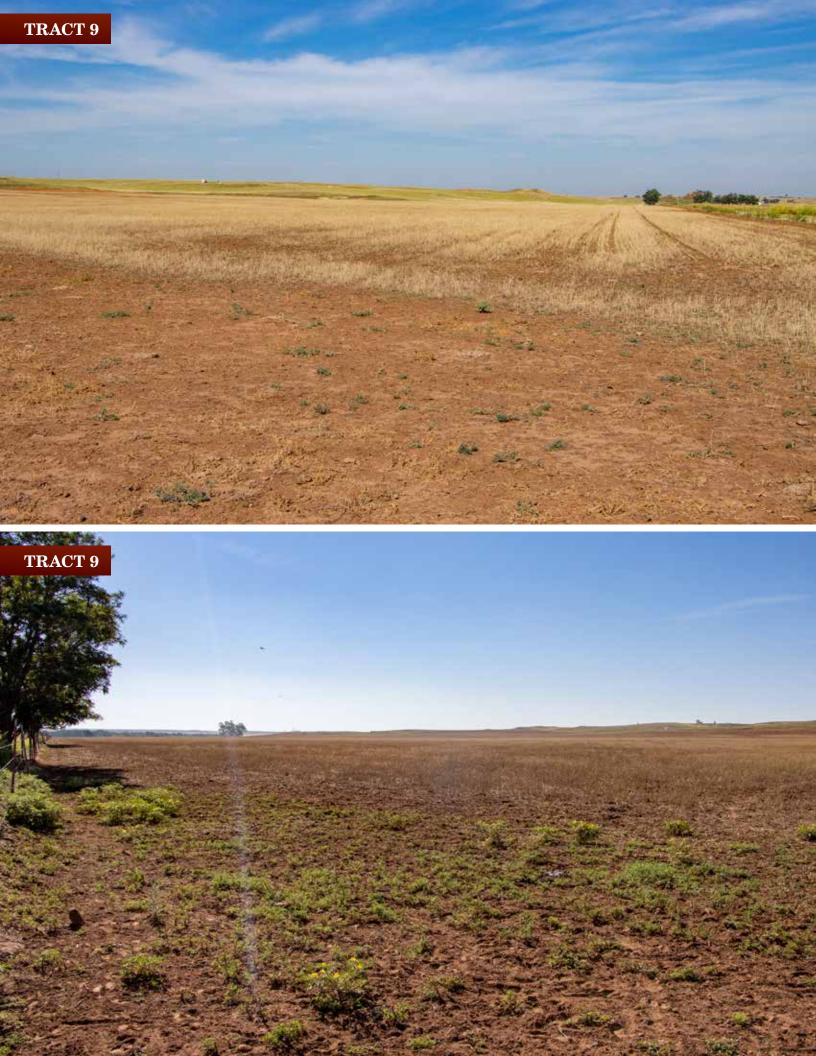

**TRACT 8: 541± acres** located along Highway 34, excellent piece of grass with multiple ponds and a stock well/tank. Good perimeter fence and currently cross-fenced into two pastures.

**TRACT 9: 116± acres** with 73.96 tillable acres per FSA, Dale Site Loam soils and the balance in pasture. Excellent perimeter fence around entire parcel.