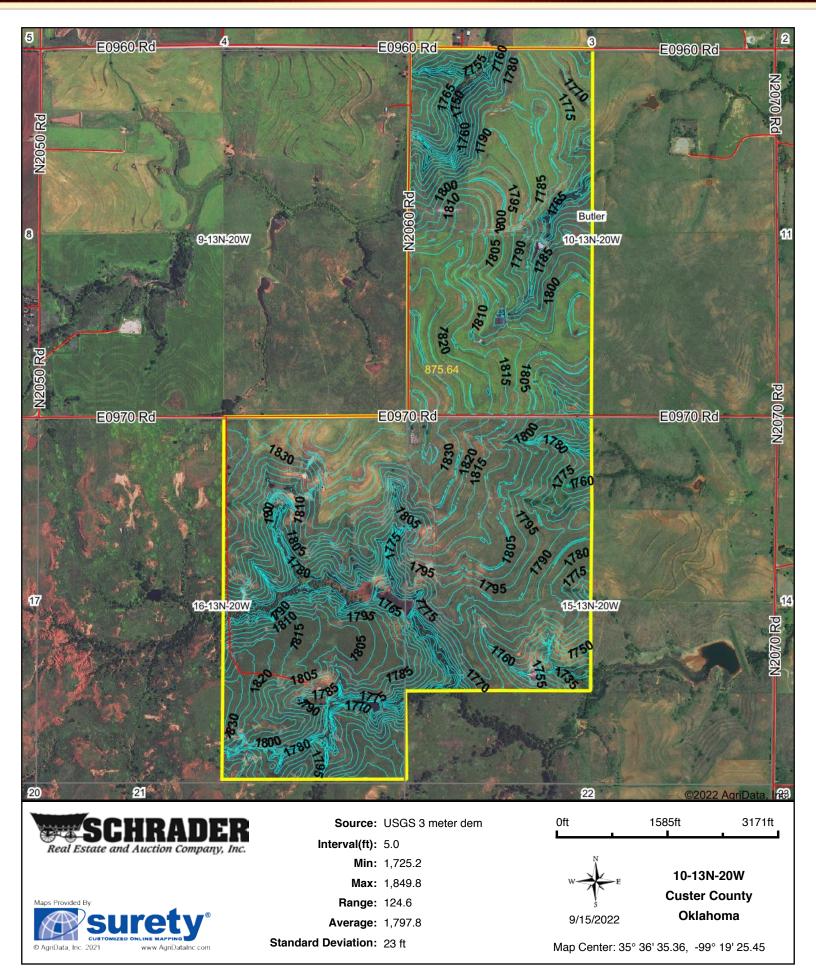

Auction Location

Elk City Convention Center, West Room 1016 East Airport Industrial Rd, Elk City, OK 73648 20395 E 910 Rd, Hammon, OK 73650 – Located 3.5 mile north of Hammon, OK along Highway 34, watch for auction signs.

#### **TRACTS 11-14:**

From Hammon, OK take Highway 33 East 3 miles, turn south on 2060 Rd and follow for 1 mile to start of property.