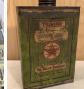

- · Pairpoint art glass Lamp
- Tramp art wooden child's dresser
- · Roseville Pottery
- Ft Wayne GE badge
- · Beatles memorabilia
- · Lionel Trains
- · Antique furniture
- · Walnut & mahogany furniture
- · Oak high boy chest
- · Vintage Arcade cast iron toys
- · Mission bookcase
- · Mission bench
- · Cast iron butcher kettle planter
- · Furnas ice cream sign
- MCM glassware & bottles
- · Fenton glass
- Art glass paperweights
- Walnut commode
- Curio cabinet
- Painted furniture
- Troy Bilt rear tine tiller
- · Wheel Horse riding mower
- · Assorted lawn & garden tools
- Assorted hand tools