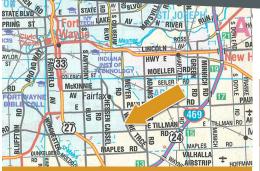

## ONLINE ONLY PERSONAL PROPERTY AUCTION

Bidding Ends: Sunday October 16 · 6pm | Fort Wayne, IN

Location of Items: 6727 Wayne Trace, Fort Wayne, IN 46816 · Just south of Paulding Road near Southwick Elementary School