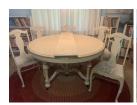

- · Pairpoint art glass Lamp
- Tramp art wooden child's dresser
- · Roseville Pottery
- Ft Wayne GE badge
- · Beatles memorabilia
- · Lionel Trains
- · Antique furniture
- · Walnut & mahogany furniture
- · Oak high boy chest
- · Vintage Arcade cast iron toys
- · Mission bookcase
- · Mission bench
- · Cast iron butcher kettle planter
- · Furnas ice cream sign
- MCM glassware & bottles
- · Fenton glass
- Art glass paperweights
- Walnut commode
- Curio cabinet
- Painted furniture
- Troy Bilt rear tine tiller
- · Wheel Horse riding mower
- · Assorted lawn & garden tools
- Assorted hand tools