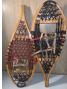

- · Pairpoint art glass Lamp
- Tramp art wooden child's dresser
- · Roseville Pottery
- Ft Wayne GE badge
- · Beatles memorabilia
- · Lionel Trains
- · Antique furniture
- · Walnut & mahogany furniture
- · Oak high boy chest
- · Vintage Arcade cast iron toys
- · Mission bookcase
- · Mission bench
- · Cast iron butcher kettle planter
- · Furnas ice cream sign
- MCM glassware & bottles
- · Fenton glass
- Art glass paperweights
- Walnut commode
- Curio cabinet
- Painted furniture
- Troy Bilt rear tine tiller
- · Wheel Horse riding mower
- · Assorted lawn & garden tools
- Assorted hand tools