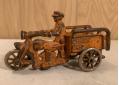

- · Pairpoint art glass Lamp
- Tramp art wooden child's dresser
- · Roseville Pottery
- Ft Wayne GE badge
- · Beatles memorabilia
- · Lionel Trains
- · Antique furniture
- · Walnut & mahogany furniture
- · Oak high boy chest
- · Vintage Arcade cast iron toys
- · Mission bookcase
- · Mission bench
- · Cast iron butcher kettle planter
- · Furnas ice cream sign
- MCM glassware & bottles
- · Fenton glass
- Art glass paperweights
- Walnut commode
- Curio cabinet
- Painted furniture
- Troy Bilt rear tine tiller
- · Wheel Horse riding mower
- · Assorted lawn & garden tools
- Assorted hand tools