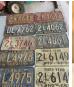

- · Pairpoint art glass Lamp
- Tramp art wooden child's dresser
- · Roseville Pottery
- Ft Wayne GE badge
- · Beatles memorabilia
- · Lionel Trains
- · Antique furniture
- · Walnut & mahogany furniture
- · Oak high boy chest
- · Vintage Arcade cast iron toys
- · Mission bookcase
- · Mission bench
- · Cast iron butcher kettle planter
- · Furnas ice cream sign
- MCM glassware & bottles
- · Fenton glass
- Art glass paperweights
- Walnut commode
- Curio cabinet
- Painted furniture
- Troy Bilt rear tine tiller
- · Wheel Horse riding mower
- · Assorted lawn & garden tools
- Assorted hand tools