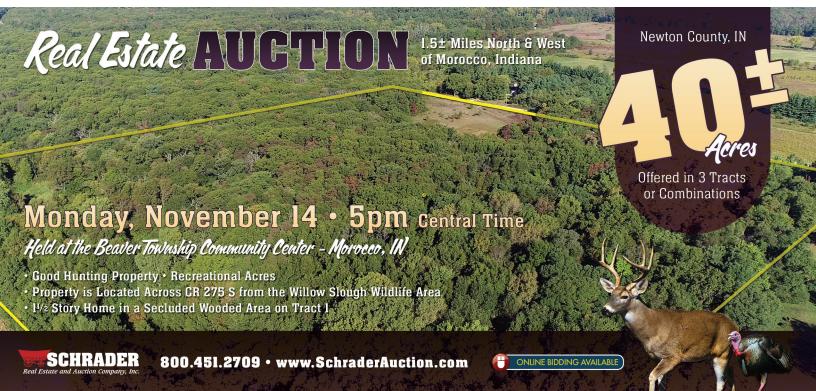

## Real Estate AUCTION 1.5± Miles North & West of Morocco, Indiana

Monday, November 14 · 5pm central Time

| Su M Tu W Th F  1 2 3 4                                                    | 5  |
|----------------------------------------------------------------------------|----|
|                                                                            |    |
| 6   7   8   9   10   11                                                    | 12 |
| 13 <b>14</b> 15 16 17 18                                                   | 19 |
| 20 21 22 23 24 25                                                          | 26 |
| 6 7 8 9 10 11<br>4 13 14 15 16 17 18<br>5 20 21 22 23 24 25<br>27 28 29 30 |    |

## Monday, November 14 · 5pm central Time Held at the Beaver Township Community Center - Morocco, IN

TRACT 1 - 3± ACRE tract of land with a 11/2 story home, with 4 bedrooms, 11/2 bath & a 12'x30' screened-in porch. It also has a 24'x32' garage with one overhead electric door opener. This tract has frontage on CR 275 S. NOTE: If Tract I sells separate from Tract 3, the Buyer of Tract I will have the right to use the common driveway for a period of 6 months after closing of Tract I. This 6-month period of time will allow the Tract I Buyer to install a new driveway cut into their property.

**AUCTION SITE:** Beaver Township Community Center, 409 S Polk St, Morocco, IN 47963 · From east of Morocco at the junction of US 41 & SR 114, go west on Michigan (CR 400 S) approx. 3/4 mile to Polk St. Turn north on Polk St. & travel 1/8 mile to auction site on your right. The Beaver Township Community Center adjoins the Fire Station.

PROPERTY LOCATION: From the intersection of US 41 & SR 114 (east of Morocco, IN), take CR 400 S west (Michigan) approx. 3 miles to CR 500 W. Go north on CR 500 W for 11/4 miles to CR 275 S, then take CR 275 S approx. 1/4 mile east. The property is on the south side of CR 275 S (4655 W 275 S, Morocco, IN 47963).