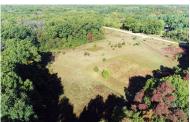

TRACT 2 - 17± ACRE parcel of wooded land which has a small creek between the east side of Tract 1 & Tract 2. Tracts 1 & 2 have a combined est. road frontage of 660'± on CR 275 S.

TRACT 3 - 20± ACRE tract of land mostly all wooded except for a small open area up close to CR 275 S. This tract has approx. 660'± of frontage on CR 275 S. Check out the potential of building a home on