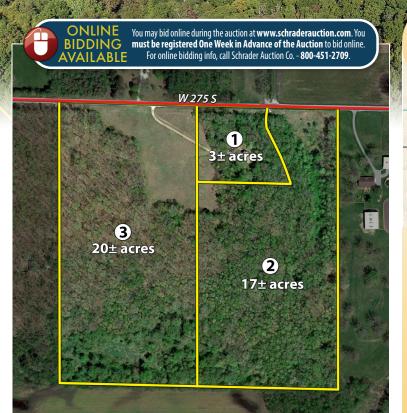

## Monday, November 14 · 5pm central Time Held at the Beaver Township Community Center - Morocco, IN

TRACT 1 - 3± ACRE tract of land with a 11/2 story home, with 4 bedrooms, 11/2 bath & a 12'x30' screened-in porch. It also has a 24'x32' garage with one overhead electric door opener. This tract has frontage on CR 275 S. NOTE: If Tract I sells separate from Tract 3, the Buyer of Tract I will have the right to use the common driveway for a period of 6 months after closing of Tract I. This 6-month period of time will allow the Tract I Buyer to install a new driveway cut into their property.

TRACT 2 - 17± ACRE parcel of wooded land which has a small creek between the east side of Tract 1 & Tract 2. Tracts 1 & 2 have a combined est. road frontage of 660'± on CR 275 S.

TRACT 3 - 20± ACRE tract of land mostly all wooded except for a small open area up close to CR 275 S. This tract has approx. 660'± of frontage on CR 275 S. Check out the potential of building a home on