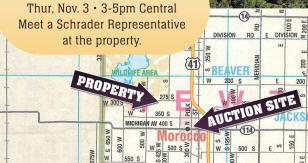

**AUCTION SITE:** Beaver Township Community Center, 409 S Polk St, Morocco, IN 47963 · From east of Morocco at the junction of US 41 & SR 114, go west on Michigan (CR 400 S) approx. 3/4 mile to Polk St. Turn north on Polk St. & travel 1/8 mile to auction site on your right. The Beaver Township Community Center adjoins the Fire Station.

PROPERTY LOCATION: From the intersection of US 41 & SR 114 (east of Morocco, IN), take CR 400 S west (Michigan) approx. 3 miles to CR 500 W. Go north on CR 500 W for 11/4 miles to CR 275 S, then take CR 275 S approx. 1/4 mile east. The property is on the south side of CR 275 S (4655 W 275 S, Morocco, IN 47963).