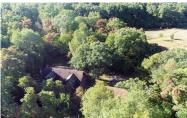

## Monday, November 14 · 5pm central Time Held at the Beaver Township Community Center - Morocco, IN

TRACT 1 - 3± ACRE tract of land with a 11/2 story home, with 4 bedrooms, 11/2 bath & a 12'x30' screened-in porch. It also has a 24'x32' garage with one overhead electric door opener. This tract has frontage on CR 275 S. NOTE: If Tract I sells separate from Tract 3, the Buyer of Tract I will have the right to use the common driveway for a period of 6 months after closing of Tract I. This 6-month period of time will allow the Tract I Buyer to install a new driveway cut into their property.

TRACT 2 - 17± ACRE parcel of wooded land which has a small creek between the east side of Tract 1 & Tract 2. Tracts 1 & 2 have a combined est. road frontage of 660'± on CR 275 S.

TRACT 3 - 20± ACRE tract of land mostly all wooded except for a small open area up close to CR 275 S. This tract has approx. 660'± of frontage on CR 275 S. Check out the potential of building a home on