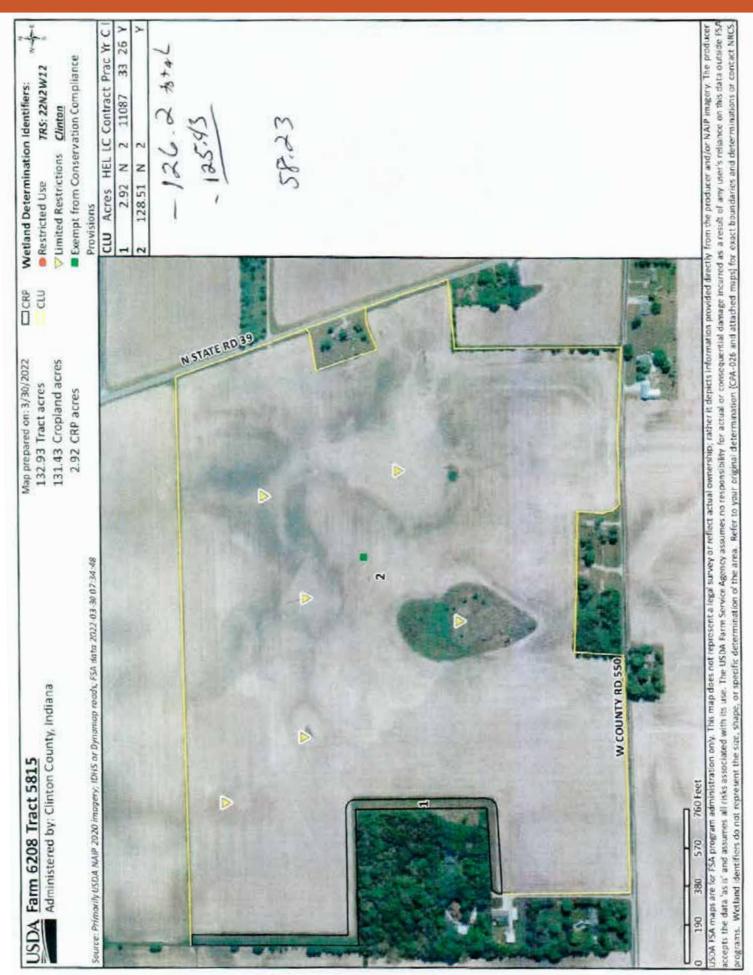

#### INDIANA CLINTON

Form: FSA-156EZ

**Operator Name** 

USDA United States Department of Agriculture Farm Service Agency

#### FARM : 6208

Prepared : 9/15/22 9:41 AM Crop Year : 2022

See Page 2 for non-discriminatory Statements.

\$