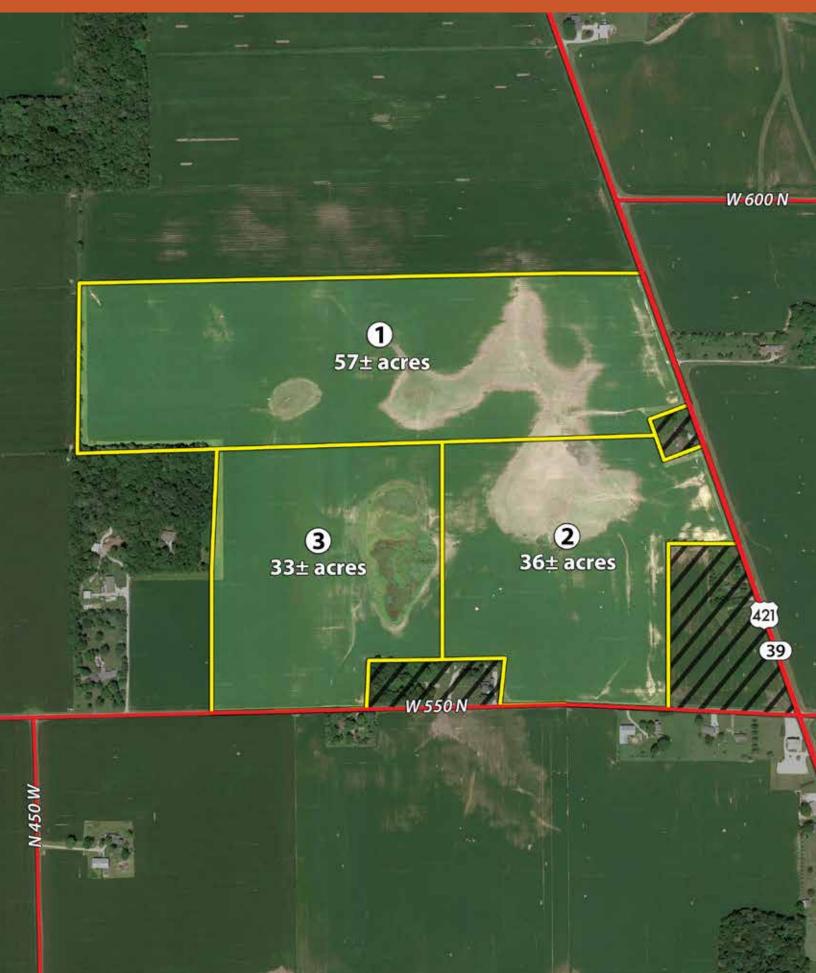

# TRACT MAP

# ered in 3 Tracts

A unique variety of features, as portions of this property have some of the most productive soil in this part of Indiana. Road frontage on SR 421 and good access from CR 550N, as well as hunting opportunities near adjacent wooded lands.

TRACT 1: 57± acres with 56.12± tillable, highly productive soils boasting a weighted corn yield average of 158.5. This farm has frontage on SR 421 and is adjacent to the north side of the woods on the west end of the property. (2021 Taxes per estimated acres is \$2,131.32).

Seller will retain all income from the current crop year.

**TRACT 2: 36.5± acres** with 35.52± tillable with a weighted corn average of 136.2. Road frontage on along US 421 and access from CR 550N. (2021 Taxes per estimated acres is \$1,354.36)

CLINTON COUNTY, IN

TRACT 3: 33.5± acres with 28.64± in cropland with a weighted corn average of 149.2 and road frontage on CR 550N. (2021 Taxes per estimated acres is \$1,237.24)