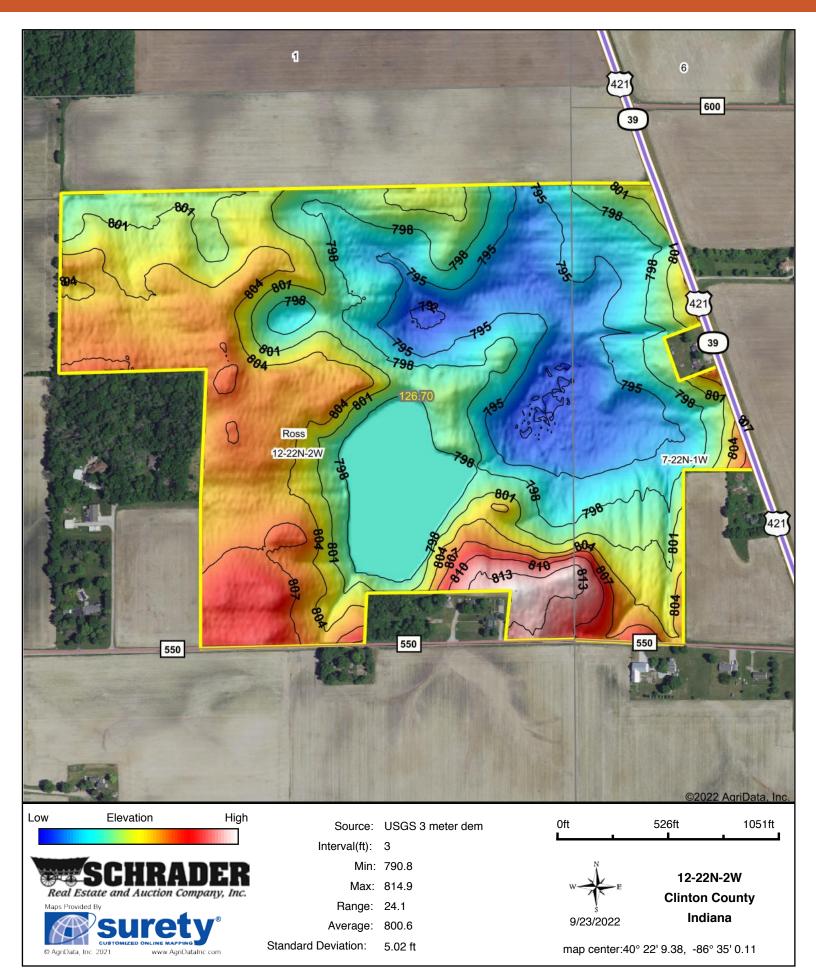

complaint, complete the USDA Program Discrimination Complaint Form, AD-3027, found online at <a href="http://www.ascr.usda.gov/complaint\_filing\_cust.html">http://www.ascr.usda.gov/complaint\_filing\_cust.html</a> and at any USDA office or write a lefter addressed to USDA and provide in the latter all of the information requested in the form. To request a copy of the complaint form, call (865) 632-9992. Submit your completed form or letter to USDA by: (1) mail: U.S. Department of Agriculture Office of the Assistant Secretary for Civil Rights 1400 Independence Avenue, SW Washington, D.C. 20250-9410; (2) fax: (202) 690-7442; or (3) e-mail: program.intake@usda.gov. USDA is an equal opportunity provider, employer, and lender.



# TOPOGRAPHY MAP

# **TOPOGRAPHY MAP**



# **TOPOGRAPHY MAP**





# TILE MAP

## TILE MAP



# **LEGAL DESCRIPTION**

### **LEGAL DESCRIPTION**

Page 1 of 2 pages

MICHAEL, CHARLES H.

: 5

CAUSE NO: 17933

18" TILE

LOCATION: Section 1, Towsnhip 22 north, Range 2 West

The method of drainage will be by the construction of a drain, to be tiled from the stake 0 to stake 8 plus 7 feet, a distance of 807 feet, and the remainder of said rain to be an open ditch as hereinafter described from stake 8 plus 7 to stake 22 plus 25 feet, a distance of fourteen hundred eighteen (1418) feet.

All of which we have stake off and laid out along the following described route, to-wit;

Said drain begins at apoint 432 feet north and 322 feet west of the south east corner of section 1, township 22 north, range 2west, and running thence north 69 1/2 degrees east, 200 fee