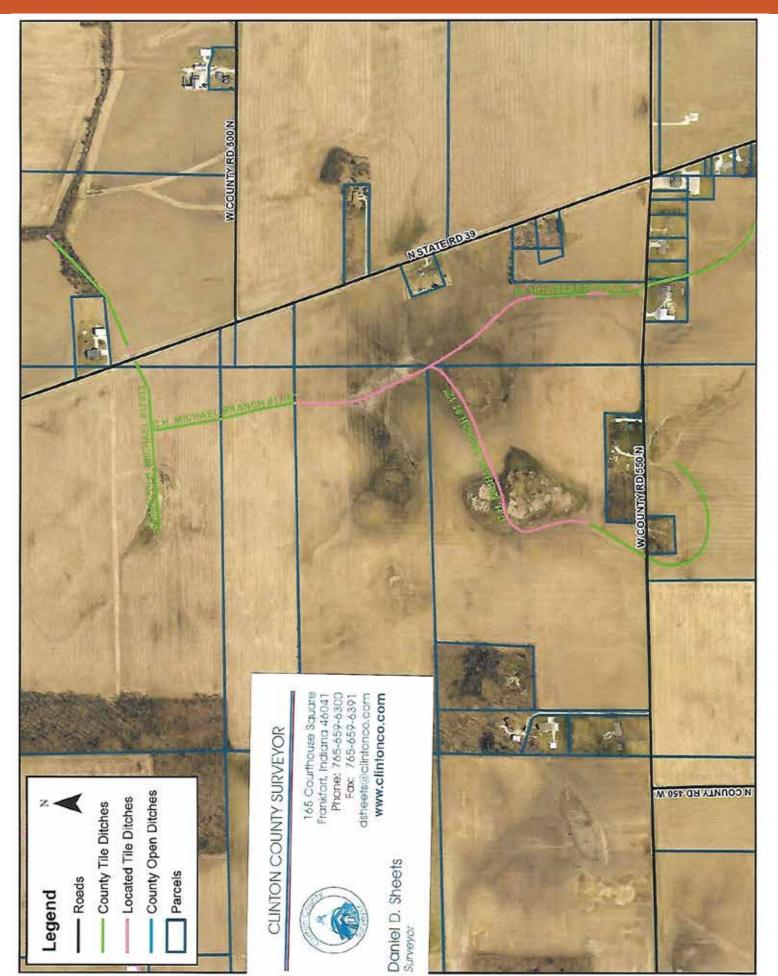

# TRACT MAP

# TRACT DESCRIPTIONS

# ered in 3 Tracts

A unique variety of features, as portions of this property have some of the most productive soil in this part of Indiana. Road frontage on SR 421 and good access from CR 550N, as well as hunting opportunities near adjacent wooded lands.

TRACT 1: 57± acres with 56.12± tillable, highly productive soils boasting a weighted corn yield average of 158.5. This farm has frontage on SR 421 and is adjacent to the north side of the woods on the west end of the property. (2021 Taxes per estimated acres is \$2,131.32).

Seller will retain all income from the current crop year.

**TRACT 2: 36.5± acres** with 35.52± tillable with a weighted corn average of 136.2. Road frontage on along US 421 and access from CR 550N. (2021 Taxes per estimated acres is \$1,354.36)

CLINTON COUNTY, IN

TRACT 3: 33.5± acres with 28.64± in cropland with a weighted corn average of 149.2 and road frontage on CR 550N. (2021 Taxes per estimated acres is \$1,237.24)