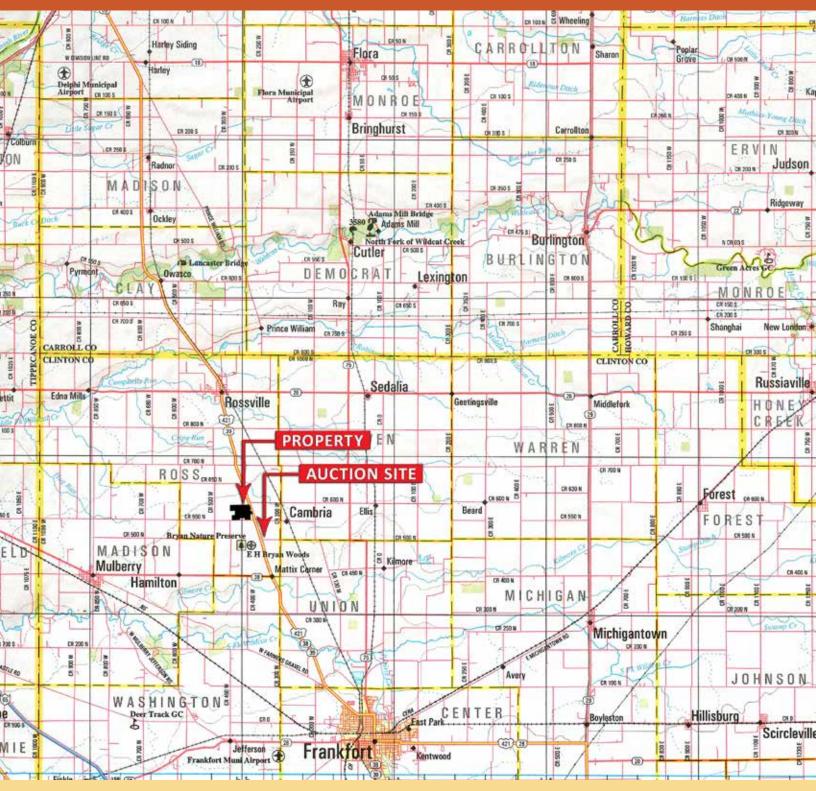

# LOCATION MAP

# LOCATION MAP

**AUCTION LOCATION:** The Silver Coin Wedding and Event Manor, 3648 West CR 500N, Frankfort, IN 46041. **From Rossville,** travel south from the flashing light on US 421 to CR 500N, the venue is on the left.

**ONLINE BIDDING AVAILABLE** – You may bid online during the auction at www.schraderauction. com. You must be registered One Week in Advance of the Auction to bid online. For more information call Schrader Auction Company - 800.451.2709. **PROPERTY LOCATION: From Rossville,** travel south on US 421 approximately 3.5 miles to Tract 1 & 2. Then turn right (west) on CR 550N, go west past the first set of buildings and Tract 2 is on the right. Then just past the house and barn, Tract 3 begins on the right and ends at the edge of the woods.