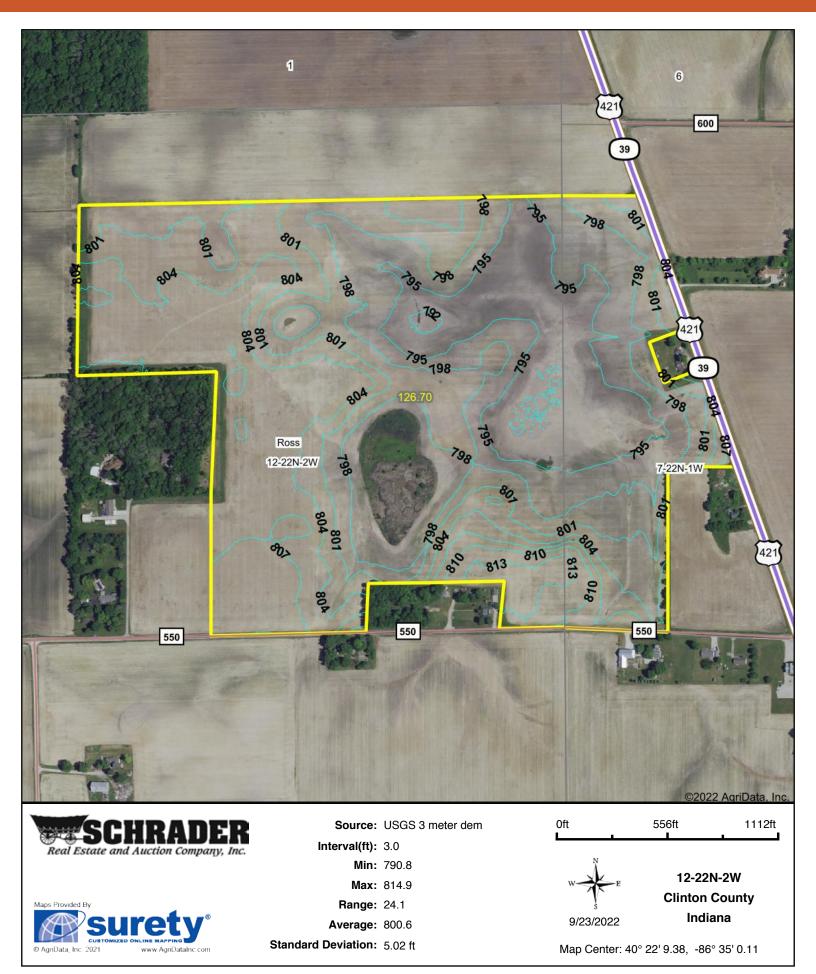

program discrimination complaint, complete the USDA Program Discrimination Complaint Form, AD-3027, found online at <a href="http://www.ascr.usda.gov/complaint\_filing\_cust.html">http://www.ascr.usda.gov/complaint\_filing\_cust.html</a> and at any USDA office or write a lefter addressed to USDA and provide in the latter all of the information requested in the form. To request a copy of the complaint form, call (865) 632-9992. Submit your completed form or letter to USDA by: (1) mail: U.S. Department of Agriculture Office of the Assistant Secretary for Civil Rights 1400 Independence Avenue, SW Washington, D.C. 20250-9410; (2) fax: (202) 690-7442; or (3) e-mail: program.intake@usda.gov. USDA is an equal opportunity provider, employer, and lender.



# TOPOGRAPHY MAP

# **TOPOGRAPHY MAP**



# **TOPOGRAPHY MAP**





# TILE MAP

## TILE MAP



# **LEGAL DESCRIPTION**

### **LEGAL DESCRIPTION**

Page 1 of 2 pages

MICHAEL, CHARLES H.

: 5

CAUSE NO: 17933

18" TILE

LOCATION: Section 1, Towsnhip 22 north, Range 2 West

The method of drainage will be by the construction of a drain, to be tiled from the stake 0 to stake 8 plus 7 feet, a distance of 807 feet, and the remainder of said rain to be an open ditch as hereinafter described from stake 8 plus 7 to stake 22 plus 25 feet, a distance of fourteen hundred eighteen (1418) feet.

All of which we have stake off and laid out along the following described route, to-wit;

Said drain begins at apoint 432 feet north and 322 feet west of the south east corner of section 1, township 22 north, range 2west, and running thence north 69 1