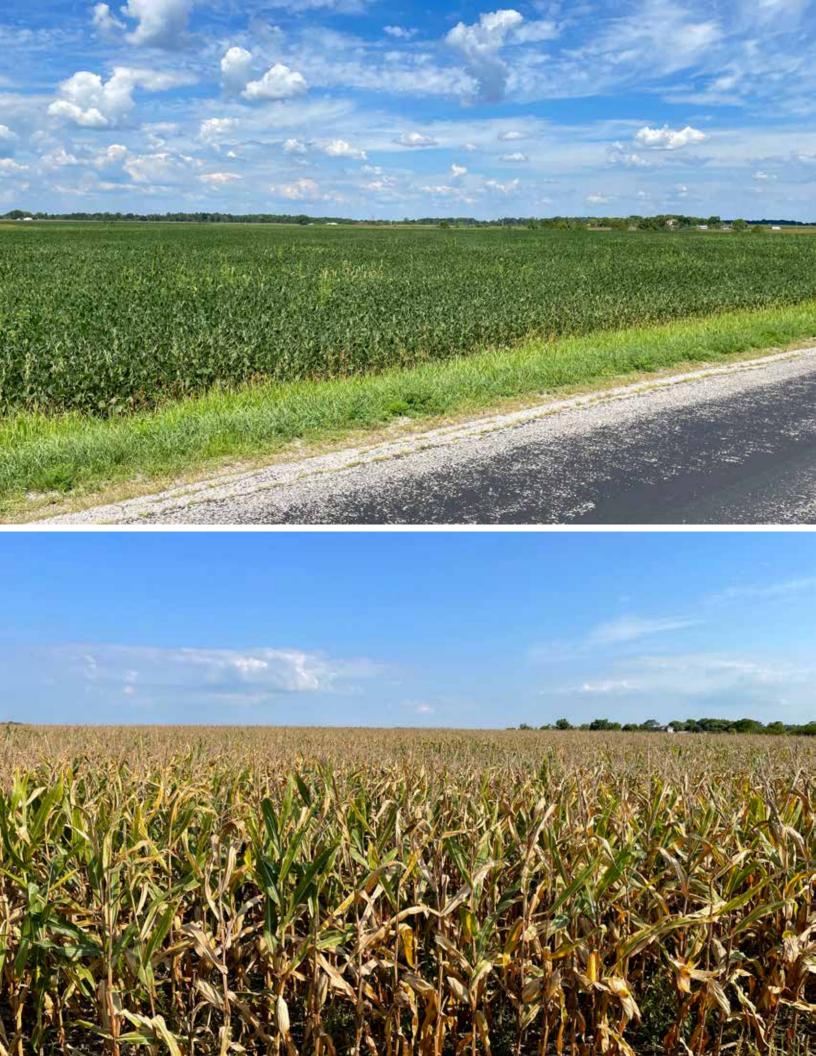

# ered in 3 Tracts

A unique variety of features, as portions of this property have some of the most productive soil in this part of Indiana. Road frontage on SR 421 and good access from CR 550N, as well as hunting opportunities near adjacent wooded lands.

TRACT 1: 57± acres with 56.12± tillable, highly productive soils boasting a weighted corn yield average of 158.5. This farm has frontage on SR 421 and is adjacent to the north side of the woods on the west end of the property. (2021 Taxes per estimated acres is \$2,131.32).

Seller will retain all income from the current crop year.

**TRACT 2: 36.5± acres** with 35.52± tillable with a weighted corn average of 136.2. Road frontage on along US 421 and access from CR 550N. (2021 Taxes per estimated acres is \$1,354.36)

CLINTON COUNTY, IN

TRACT 3: 33.5± acres with 28.64± in cropland with a weighted corn average of 149.2 and road frontage on CR 550N. (2021 Taxes per estimated acres is \$1,237.24)