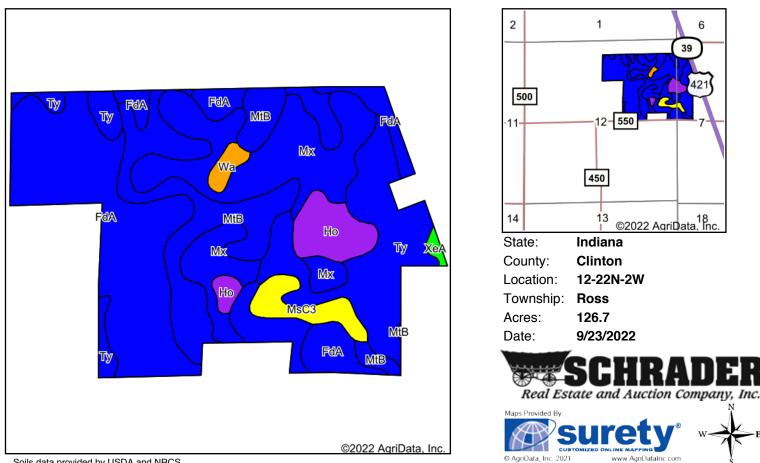

# SOILS MAP

## SOILS MAP

Soils data provided by USDA and NRCS.

| Area S | symbol: IN023, Soil Area Version                         | : 25  |                     |                         |                  |            |                          |                |             |                    |                    |
|--------|----------------------------------------------------------|-------|---------------------|-------------------------|------------------|------------|--------------------------|----------------|-------------|--------------------|--------------------|
| Code   | Soil Description                                         | Acres | Percent of<br>field | Non-Irr Class<br>Legend | Non-Irr<br>Class | Corn<br>Bu | Grass legume<br>hay Tons | Pasture<br>AUM | Soybeans Bu | Tall fescue<br>AUM | Winter<br>wheat Bu |
| FdA    | Fincastle-Crosby silt loams, 0 to 2 percent slopes       | 39.28 | 31.0%               |                         | llw              | 156        | 5                        | 10             | 51          |                    | 69                 |
| Mx     | Milford silty clay loam                                  | 26.45 | 20.9%               |                         | llw              | 160        | 5                        | 11             | 44          |                    | 64                 |
| Ту     | Treaty silt loam, 0 to 2 percent slopes                  | 24.34 | 19.2%               |                         | llw              | 177        | 6                        | 12             | 62          |                    | 61                 |
| MtB    | Miami-Crosby silt loams, 2 to 6<br>percent slopes        | 24.10 | 19.0%               |                         | lle              | 147        | 5                        | 9              | 50          |                    | 65                 |
| Ho     | Houghton muck, undrained                                 | 6.51  | 5.1%                |                         | Vw               |            |                          |                |             |                    |                    |
| MsC3   | Miami clay loam, 6 to 12 percent slopes, severely eroded | 4.11  | 3.2%                |                         | IVe              | 121        | 4                        | 8              | 41          |                    | 54                 |
| Wa     | Wallkill silt loam                                       | 1.39  | 1.1%                |                         | lllw             | 140        |                          |                | 40          |                    |                    |
| XeA    | Xenia silt loam, 0 to 2 percent slopes                   | 0.52  | 0.4%                |                         | lw               | 154        | 5                        | 9              | 54          | 1                  | 69                 |
|        |                                                          |       | Wei                 | ighted Average          | 2.23             | 149.8      | 4.8                      | 9.7            | 48.4        | *-                 | 60.9               |