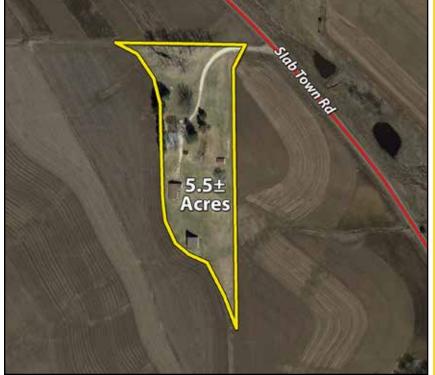

## Price: \$169,000

- 5.5± Acres Farmette/Building Site
- Great opportunity for small acreage outside of town
- 8 miles West of Lancaster
- 3 car garage with multiple outbuildings already there, paved driveway with passing septic in 2020 (no well)
- 8791 Slab Town Rd, Lancaster, WI

Looking for that perfect place in the country to build a home? Or looking for land to start a small farmette? Located between Lancaster, Bloomington and Beetown, here is an exciting opportunity to own 5.5± acres out in the country yet conveniently close to town. There is a paved driveway and a number of existing buildings to get you started which includes a small 3 car garage, an approximately 33' x 55' outbuilding, a small shed and an older barn. There is already an existing septic that has not been used recently but has passed inspection back in 2020.