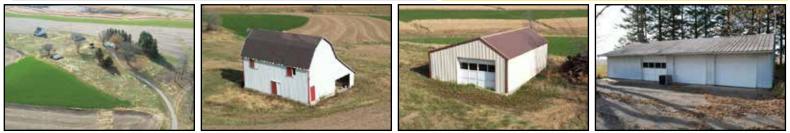

## Price: \$169,000

- 5.5± Acres Farmette/Building Site
- Great opportunity for small acreage outside of town
- 8 miles West of Lancaster
- 3 car garage with multiple outbuildings already there, paved driveway with passing septic in 2020 (no well)
- 8791 Slab Town Rd, Lancaster, WI

Looking for that perfect place in the country to build a home? Or looking for land to start a small farmette? Located between Lancaster, Bloomington and Beetown, here is an exciting opportunity to own 5.5± acres out in the country yet conveniently close to town. There is a paved driveway and a number of existing buildings to get you started which includes a small 3 car garage, an approximately 33' x 55' outbuilding, a small shed and an older barn. There is already an existing septic that has not been used recently but has passed inspection back in 2020.