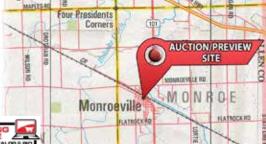

### Monroeville, IN

LOCATION: 121 E. South Street Monroeville, IN 46773

## **Allen County**

PREVIEW: Thursday, December 8th 4:00 - 6:00 PM

PALDING