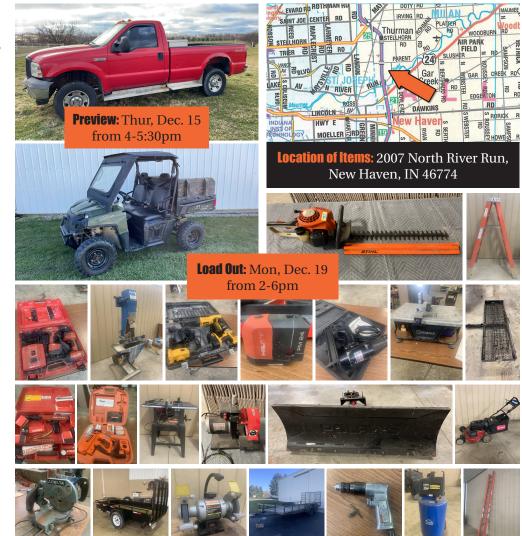

## Lots Start Closing: Sunday, December 18 • 6pm

- 2 Landscape Trailers Ford F250 Polaris Ranger Craftsman Radial Arm Saw • Craftsman Table Saw • Hilti Commercial Grade Tools • Large Belt Sander
- $\bullet$  Fiberglass Ladders  $\bullet$  Power Mitre Box  $\bullet$  Extension Cords  $\bullet$  Assortment of Hand Tools
- Riding Mower Metal Folding Chairs Metal Tool Cabinets Outdoor Items & More!

## SOME AUCTION SPECIFICS

- 2016 Polaris Ranger 570 EFI 4x4
- 2016 Sure Trac 5' x 10' utility trailer
- Double axle 75" x 16' utility trailer
- 2006 Ford F-250 XL Superduty
- 6' fiberglass double sided ladder
- Paslode Impulse cordless finish nail system
- Hilti drill & impact
- C R Laurence belt sander
- Dewalt 18V tool kit
- Hilti PM24 magnetic laser level
- Hilti DX36M fastening system
- Pair of aluminum E Trac load bars
- Makita battery glass cutter
- Hilti TDR 3000 drill
- Craftsman 10" table saw
- Ingersoll Rand air screwdriver
- Stihl HS 45 Hedge Trimmer
- (4) medium to small canvas drop cloths
- 24' fiberglass extension ladder
- Delta 10" compound mitre saw
- Kobalt 7" tile saw w/stand
- 53" Polaris snow blade
- 18 metal folding chairs
- 8 point buck mount antlers
- (4) 8" x 2 locking swivel scaffold wheels
- Toro time master 30" push mower
- So much more!

ONLINE BIDDING AVAILABLE

Sellers: Premier Glass | Alleron Managers: Mike Roy & Reid Yoder #AC63001504, #AU08602044, #AU12200015

TERMS: 10% Buyer's premium on all purchases, no sales tax, no card fees. The credit card you register on Hibid will be charged at the conclusion of the auction. Buyers of the vehicles and trailers may choose to pay with a credit card, cash, wire transfer, or certified check. All items sold "as-is". Please attend preview to inspect the items and read and understand all terms & conditions regarding load out and shipping before bidding.