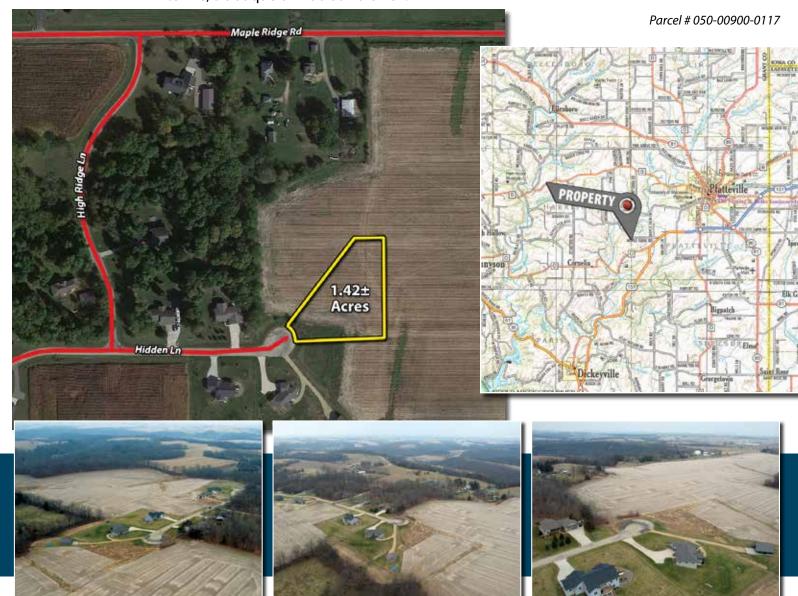

## Platteville, Wisconsin • Grant County •

PRICE: \$90,000

- 1.7 Miles from Highway 151
  - 6 Minutes from Platteville
    - 19 Minutes to Dubuque
- 1.7 Miles to Biking/Walking Trail

**LOT 12** 

Just outside of Platteville at the end of a quiet cul-de-sac you will find this 1.42± deeded acre lot waiting for that perfect home. The lot sits on Hidden Lane which perfectly describes the location of this isolated neighborhood while at the same time giving the feel of country living. The location offers quick and easy access to Highway 151 making traveling to Platteville, Dubuque or Madison a cinch.