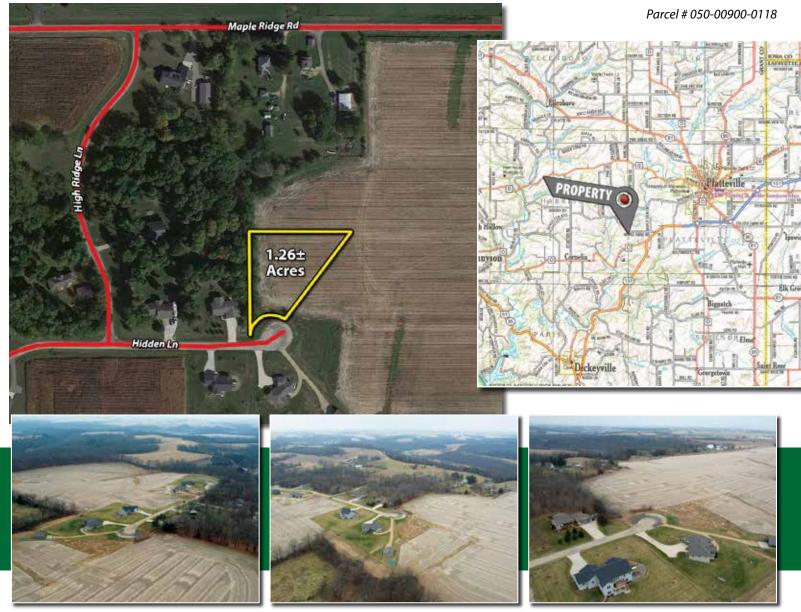

Just outside of Platteville at the end of a quiet cul-de-sac you will find this 1.26± deeded acre lot waiting for that perfect home. The lot sits on Hidden Lane which perfectly describes the location of this isolated neighborhood while at the same time giving the feel of country living. The location offers quick and easy access to Highway 151 making traveling to Platteville, Dubuque or Madison a cinch.