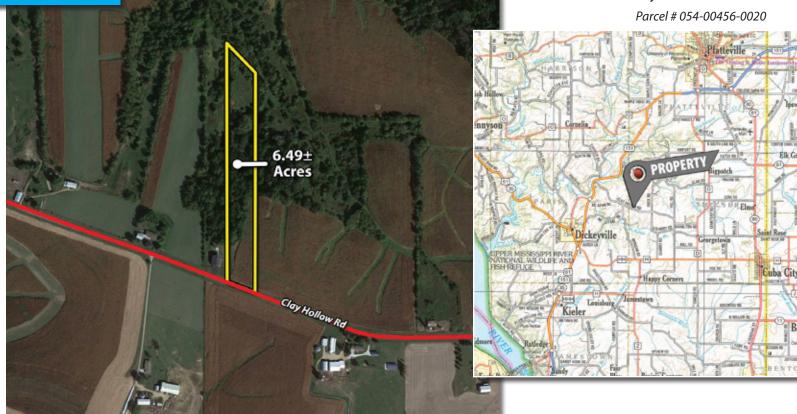

## Smelser, Wisconsin • Grant County •

PRICE:

2.5 miles from Highway 151
10 miles to Platteville
14 miles to Dubuque

Enjoy owning your own 6.49± acre lot with quick access to Highway 151. Situated just 14 miles from Dubuque, 10 miles from Platteville and 5 miles from Dickyville on Clay Hollow Road, it's hard to find a more central location for your future home. While your home can sit just off of the blacktop road, you can spend most of your time out back enjoying hunting and the wildlife as this lot offers over 4.5± acres of woods/recreational land. With a clear