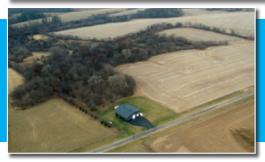

## Smelser, Wisconsin • Grant County •

PRICE:

2.5 miles from Highway 151
10 miles to Platteville
14 miles to Dubuque

Enjoy owning your own 6.49± acre lot with quick access to Highway 151. Situated just 14 miles from Dubuque, 10 miles from Platteville and 5 miles from Dickyville on Clay Hollow Road, it's hard to find a more central location for your future home. While your home can sit just off of the blacktop road, you can spend most of your time out back enjoying hunting and the wildlife as this lot offers over 4.5± acres of woods/recreational land. With a clear