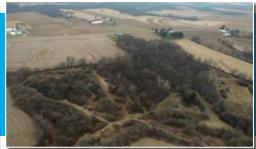

## Smelser, Wisconsin • Grant County •

PRICE:

2.5 miles from Highway 151
10 miles to Platteville
14 miles to Dubuque

Enjoy owning your own 6.49± acre lot with quick access to Highway 151. Situated just 14 miles from Dubuque, 10 miles from Platteville and 5 miles from Dickyville on Clay Hollow Road, it's hard to find a more central location for your future home. While your home can sit just off of the blacktop road, you can spend most of your time out back enjoying hunting and the wildlife as this lot offers over 4.5± acres of woods/recreational land. With a clear