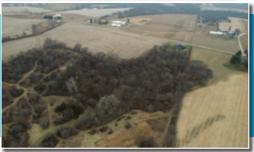

## Smelser, Wisconsin • Grant County •

PRICE:

2.5 miles from Highway 151
10 miles to Platteville
14 miles to Dubuque

Enjoy owning your own 6.49± acre lot with quick access to Highway 151. Situated just 14 miles from Dubuque, 10 miles from Platteville and 5 miles from Dickyville on Clay Hollow Road, it's hard to find a more central location for your future home. While your home can sit just off of the blacktop road, you can spend most of your time out back enjoying hunting and the wildlife as this lot offers over 4.5± acres of woods/recreational land. With a clear