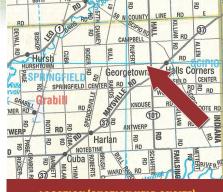

# Huge Northeast Allen Home, Barn & 5± Acres!

LOCATION (AUCTION HELD ONSITE): 21727 Hurshtown Road, Grabill, IN 46741 Located at the Corner of Hurshtown Road & SR 101, North of 37

• Over 5,000 Sq. Ft. 2 Story Home • 4 Bedroom • 3 ½ Baths • Huge Finished Lower Level • Walk-Out Deck Up • Walk Out Covered Patio Below • Large 2 Story Barn • All Set Upon 5± Scenic Country Acres!!