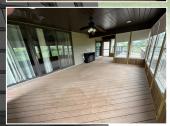

### HOME FEATURES - HOME CUSTOM BUILT IN 1991

- Very large and beautiful kitchen with an abundance of updated oak cabinetry and many amenities, with walk out onto elevated deck!
- Very large Living Room / Dining Room combination with field stone fireplace. Also, has a walk-out onto the elevated deck
- Main Bedroom with spacious bath and walk-in closets.
- 2 bedrooms on the main level with a full bath in between in hallway
- Main level has utility room, and many extra closets and much storage

- 2 car finished garage with ½ bath off of the garage
- Complete Finished Huge Lower Level with full kitchen!
- Large Recreation area plus large Family Room area with stone gas fireplace
- Walk-out to the covered patio
- Additional bedroom with full bath.
- Additional room for storage and large utility and storage room!
- 40' X 60' Barn built in 1994 with heat, all concrete, and overhead doors
- Upstairs to barn for additional huge storage area.