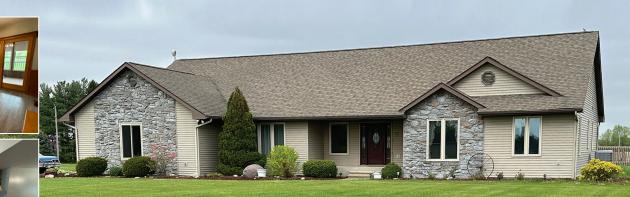

# Huge Northeast Allen Home, Barn & 5± Acres!

LOCATION (AUCTION HELD ONSITE): 21727 Hurshtown Road, Grabill, IN 46741 Located at the Corner of Hurshtown Road & SR 101, North of 37

• Over 5,000 Sq. Ft. 2 Story Home • 4 Bedroom • 3 ½ Baths • Huge Finished Lower Level • Walk-Out Deck Up • Walk Out Covered Patio Below • Large 2 Story Barn • All Set Upon 5± Scenic Country Acres!!

### HOME FEATURES - HOME CUSTOM BUILT IN 1991

- Very large and beautiful kitchen with an abundance of updated oak cabinetry and many amenities, with walk out onto elevated deck!
- Very large Living Room / Dining Room combination with field stone fireplace. Also, has a walk-out onto the elevated deck
- Main Bedroom with spacious bath and walk-in closets.
- 2 bedrooms on the main level with a full bath in between in hallway
- Main level has utility room, and many extra closets and much storage

Remarks Auction is June 15th at 6:00 p.m. Over 5,000 Sq. Fl. 2 Story Home • 4 Bedroom • 3 1/2 Baths • Huge Finished Lower level • Walk-Out Deck Up • Walk Out Covered Patio Below • Large 2 Story Barn • All Set Upon 5+/- Scenic Country Acres. PROPERTY DESCRIPTION: Custom built in 1991Very large and beautiful kitchen with an abundance of updated oak cabinetry and many amenities, with walk out onto elevated deck! Very large Living Room / Dining Room combination with field stone fireplace. Also, has a walk-out onto the elevated deck Main Bedroom with spacious bath and walk-in closets. 2 bedrooms on the main level with a full bath in between in hallway Main level has utility room, and many extra closets and much storage 2 car finished garage with 1/2 bath off of the garage Complete Finished Huge Lower Level with full kitchen! Large Recreation area plus large Family Room area with stone gas fireplace Walk-out to the covered patio Additional bedroom with full bath. Additional room for storage and large utility and storage room! 40' X 60' Barn built in 1994 with heat, all concrete, and overhead doors Upstairs to barn for additional huge storage area.