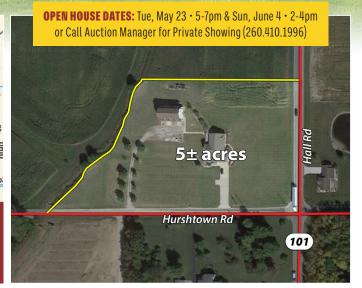

## Thursday, June 15 • 6pm | 21727 Hurshtown Rd, Grabill, IN 46741

# Huge Northeast Allen Home, Barn & 5± Acres!

LOCATION (AUCTION HELD ONSITE): 21727 Hurshtown Road, Grabill, IN 46741 Located at the Corner of Hurshtown Road & SR 101, North of 37

• Over 5,000 Sq. Ft. 2 Story Home • 4 Bedroom • 3 ½ Baths • Huge Finished Lower Level • Walk-Out Deck Up • Walk Out Covered Patio Below • Large 2 Story Barn • All Set Upon 5± Scenic Country Acres!!