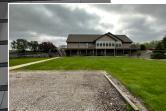

# Huge Northeast Allen Home, Barn & 5± Acres!

LOCATION (AUCTION HELD ONSITE): 21727 Hurshtown Road, Grabill, IN 46741 Located at the Corner of Hurshtown Road & SR 101, North of 37

• Over 5,000 Sq. Ft. 2 Story Home • 4 Bedroom • 3 ½ Baths • Huge Finished Lower Level • Walk-Out Deck Up • Walk Out Covered Patio Below • Large 2 Story Barn • All Set Upon 5± Scenic Country Acres!!

- 2 car finished garage with ½ bath off of the garage
- Complete Finished Huge Lower Level with full kitchen!
- Large Recreation area plus large Family Room area with stone gas fireplace
- Walk-out to the covered patio
- Additional bedroom with full bath.
- Additional room for storage and large utility and storage room!
- 40' X 60' Barn built in 1994 with heat, all concrete, and overhead doors
- Upstairs to barn for additional huge storage area.