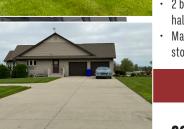

- 2 car finished garage with ½ bath off of the garage
- Complete Finished Huge Lower Level with full kitchen!
- Large Recreation area plus large Family Room area with stone gas fireplace
- Walk-out to the covered patio
- Additional bedroom with full bath.
- Additional room for storage and large utility and storage room!
- 40' X 60' Barn built in 1994 with heat, all concrete, and overhead doors
- Upstairs to barn for additional huge storage area.