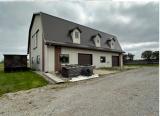

- 2 car finished garage with ½ bath off of the garage
- Complete Finished Huge Lower Level with full kitchen!
- Large Recreation area plus large Family Room area with stone gas fireplace
- Walk-out to the covered patio
- Additional bedroom with full bath.
- Additional room for storage and large utility and storage room!
- 40' X 60' Barn built in 1994 with heat, all concrete, and overhead doors
- Upstairs to barn for additional huge storage area.