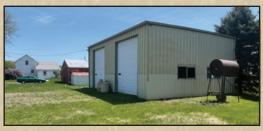

## PROPERTY INFORMATION:

Potential building sites, mostly tillable, great investment potential with road frontage on CR 250 N & CR 100 E. 1 1/2 STORY HOME: 3-bedrooms, one bath, 1536± square foot of living space, with basement and crawl space. Kitchen, and 2 pole buildings 30'x30' and 40'x30' and a 10'x12' utility building. Plenty of room for storage, workshop or hobbies. Lots of ornamental plants, trees and bushes. Corner location on CR 250 N & 100 E.