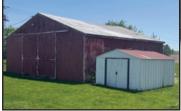

## PROPERTY INFORMATION:

Potential building sites, mostly tillable, great investment potential with road frontage on CR 250 N & CR 100 E. 1 1/2 STORY HOME: 3-bedrooms, one bath, 1536± square foot of living space, with basement and crawl space. Kitchen, and 2 pole buildings 30'x30' and 40'x30' and a 10'x12' utility building. Plenty of room for storage, workshop or hobbies. Lots of ornamental plants, trees and bushes. Corner location on CR 250 N & 100 E.