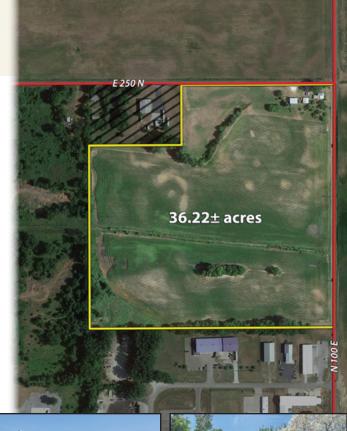

## Kosciusko County, IN

PROPERTY LOCATION: 973 E 250 N, Warsaw, IN 46582. From SR 15 just north of US 30 in Warsaw turn east on CR 250 N (across from Walmart) 1.5 miles at the intersection of CR 250 N and CR 100 E.

## PROPERTY INFORMATION:

Potential building sites, mostly tillable, great investment potential with road frontage on CR 250 N & CR 100 E. 1 1/2 STORY HOME: 3-bedrooms, one bath, 1536± square foot of living space, with basement and crawl space. Kitchen, and 2 pole buildings 30'x30' and 40'x30' and a 10'x12' utility building. Plenty of room for storage, workshop or hobbies. Lots of ornamental plants, trees and bushes. Corner location on CR 250 N & 100 E.