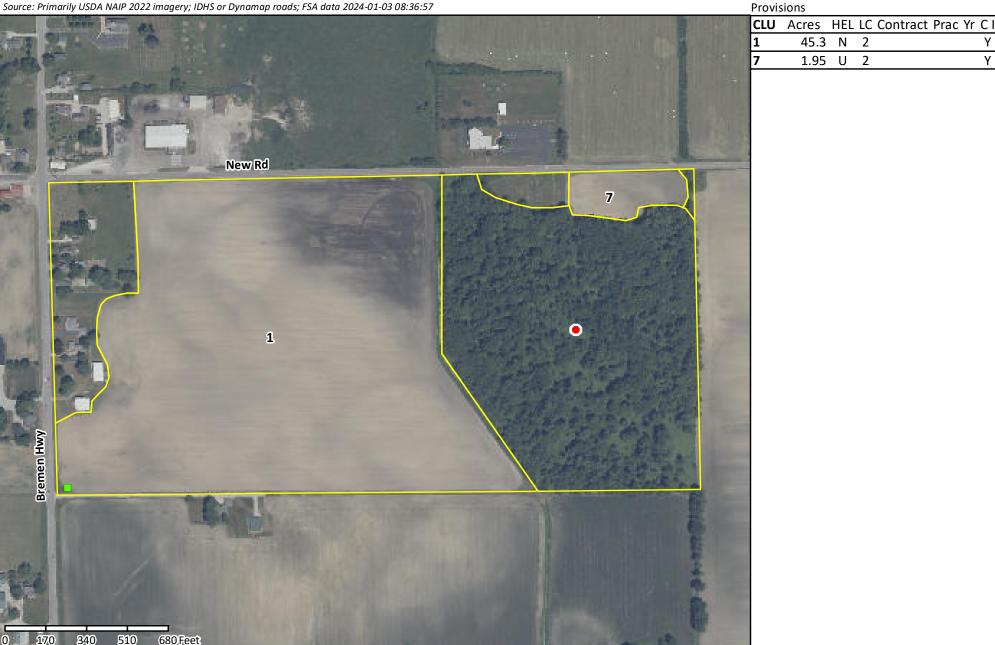

## USDA Farm 1642 Tract 2145

Administered by: St. Joseph County, Indiana

Map prepared on: 1/3/2024 81.24 Tract acres 47.25 Cropland acres

0 CRP acres

**□** CRP CLU **Wetland Determination Identifiers:** 

Restricted Use

TRS: 36N3E22

▼Limited Restrictions **St. Joseph** Exempt from Conservation Compliance

**Provisions** CLU Acres HEL LC Contract Prac Yr C

USDA FSA maps are for FSA program administration only. This map does not represent a legal survey or reflect actual ownership; rather it depicts information provided directly from the producer and/or NAIP imagery. The producer accepts the data 'as is' and assumes all risks associated with its use. The USDA Farm Service Agency assumes no responsibility for actual or consequential damage incurred as a result of any user's reliance on this data outside FSA programs. Wetland identifiers do not represent the size, shape, or specific determination of the area. Refer to your original determination (CPA-026 and attached maps) for exact boundaries and determinations or contact NRCS.