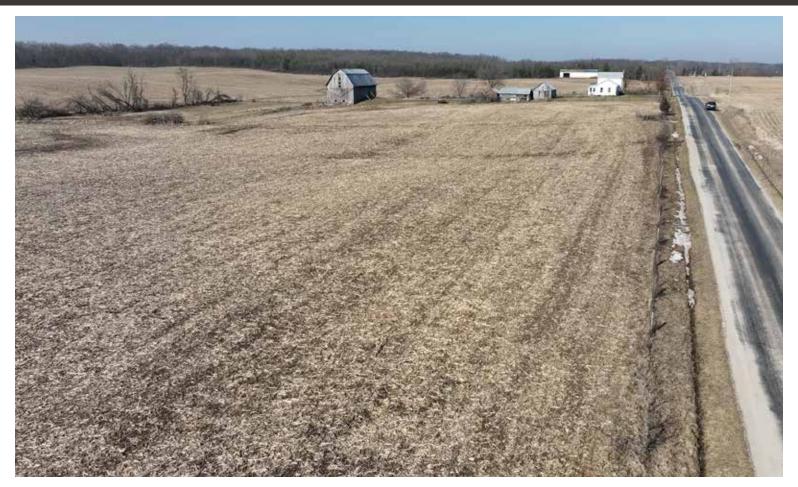

#### **TRACT DESCRIPTIONS:**

**TRACT 1: 35.5± ACRES:** This tract has road frontage on South 550 East, includes mostly productive tillable land with access to a regulated drain for drainage purposes and includes a 2,244± sq. ft. early 1900's bank barn (per Steuben Co. Assessor's Office). The soil is mainly Morley silt loam and Blount silt loam.