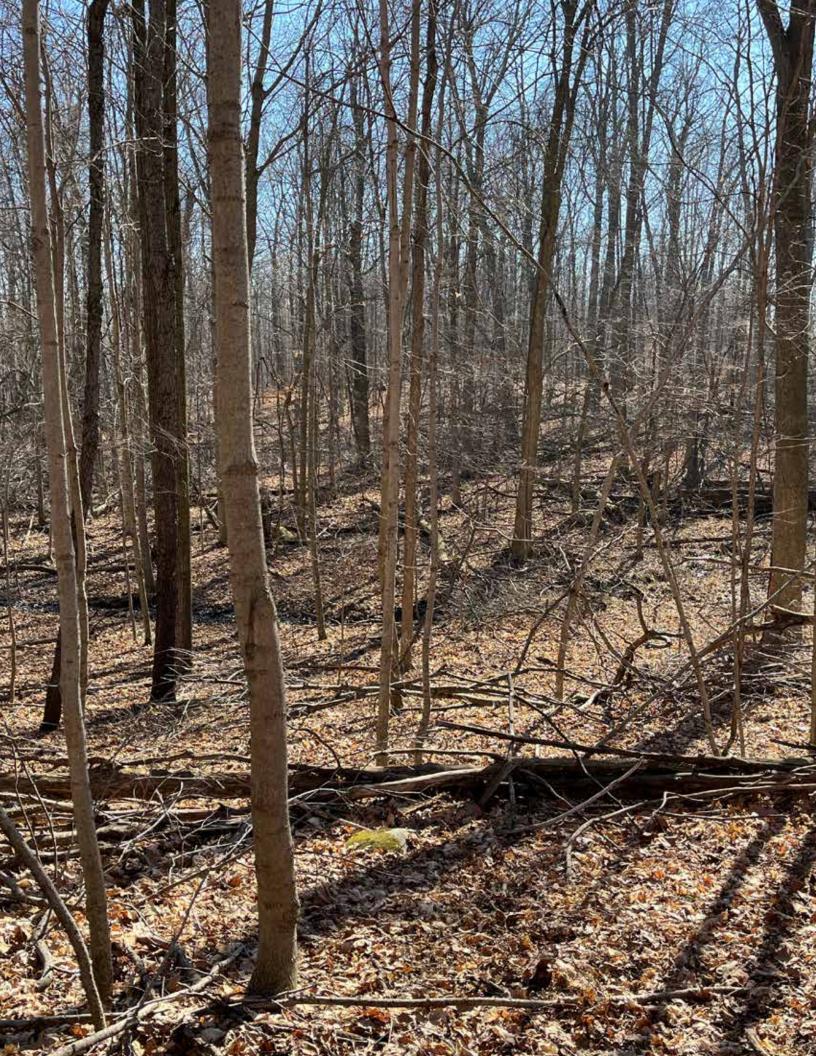

**TRACT 2: 16.4± ACRES:** This tract has 120' of road frontage on South 550 East and includes 10± acres of timber for potential harvest and/or recreational enjoyment! A 25' access easement will be established around the open ditch, if sold separately from Tract #1. The soil is a mix of Morley silt loam, Blount silt loam and Pewamo silty clay.