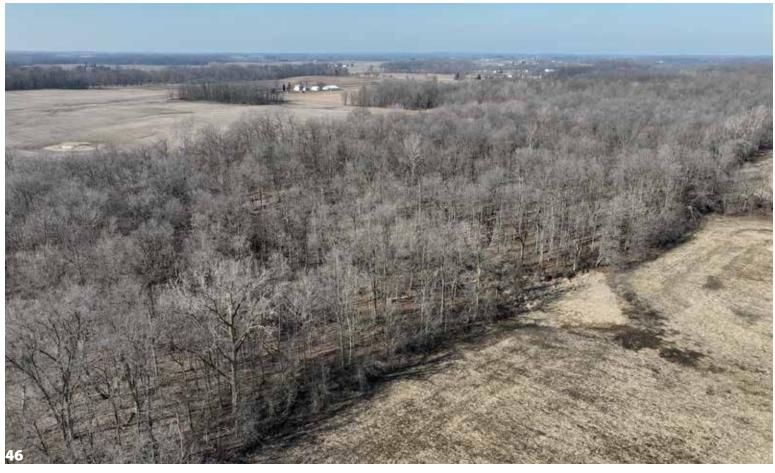

**TRACT 2: 16.4± ACRES:** This tract has 120' of road frontage on South 550 East and includes 10± acres of timber for potential harvest and/or recreational enjoyment! A 25' access easement will be established around the open ditch, if sold separately from Tract #1. The soil is a mix of Morley silt loam, Blount silt loam and Pewamo silty clay.