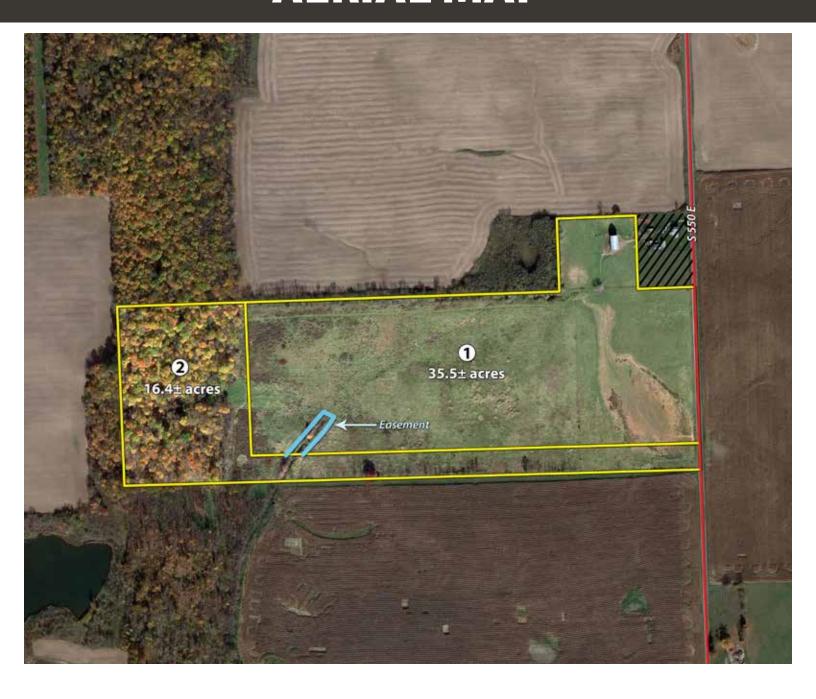

#### **TRACT DESCRIPTIONS:**

**TRACT 1: 35.5± ACRES:** This tract has road frontage on South 550 East, includes mostly productive tillable land with access to a regulated drain for drainage purposes and includes a 2,244± sq. ft. early 1900's bank barn (per Steuben Co. Assessor's Office). The soil is mainly Morley silt loam and Blount silt loam.

**TRACT 2: 16.4± ACRES:** This tract has 120' of road frontage on South 550 East and includes 10± acres of timber for potential harvest and/or recreational enjoyment! A 25' access easement will be established around the open ditch, if sold separately from Tract #1. The soil is a mix of Morley silt loam, Blount silt loam and Pewamo silty clay.

Combine Tracts 1 & 2 for 51.9± acres in Steuben County!