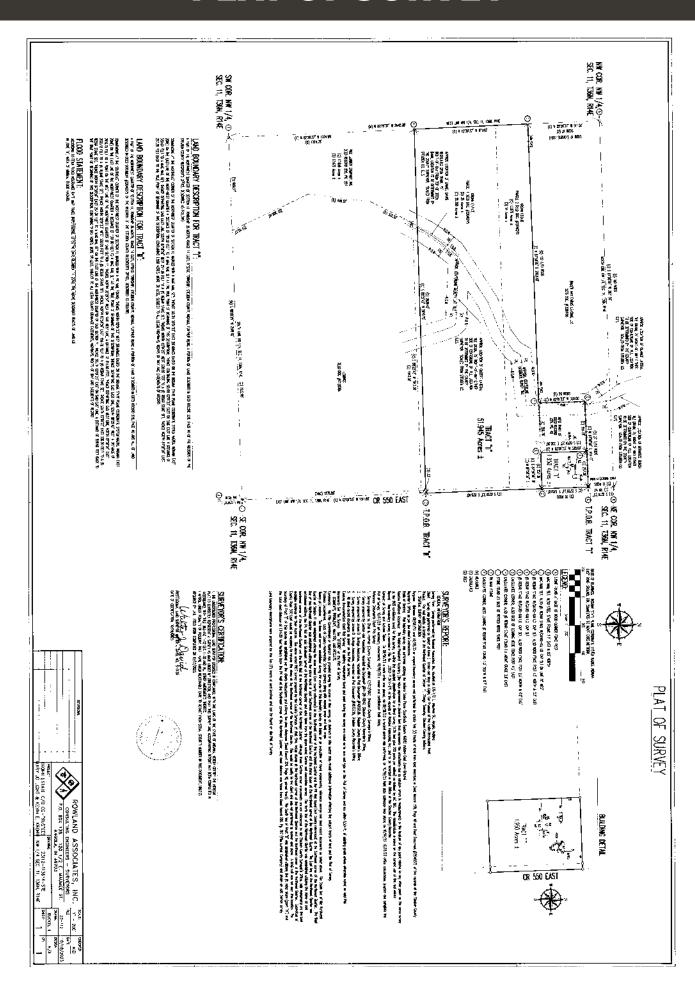

# **PLAT OF SURVEY**

# **PLAT OF SURVEY**

INDIANA

STEUBEN

USDA United States Department of Agriculture Farm Service Agency

FARM: 2480

Prepared: 1/11/24 11:46 AM CST

Crop Year: 2024

Form: FSA-156EZ