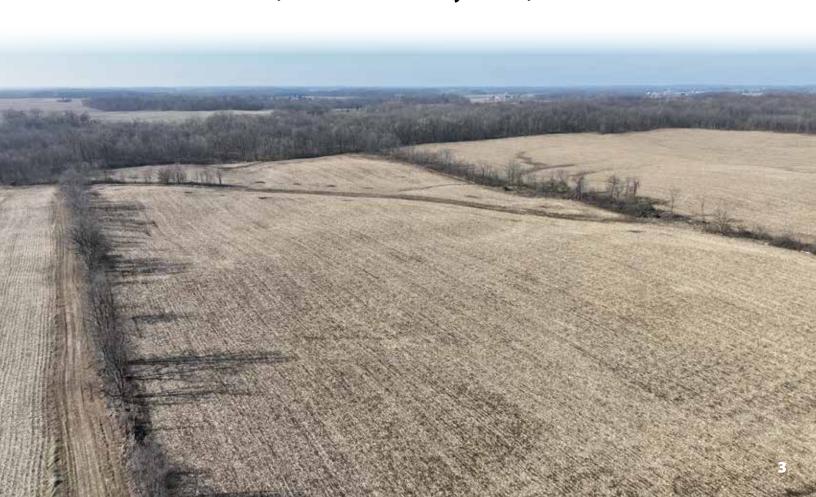

#### **TRACT DESCRIPTIONS:**

**TRACT 1: 35.5± ACRES:** This tract has road frontage on South 550 East, includes mostly productive tillable land with access to a regulated drain for drainage purposes and includes a 2,244± sq. ft. early 1900's bank barn (per Steuben Co. Assessor's Office). The soil is mainly Morley silt loam and Blount silt loam.

**TRACT 2: 16.4± ACRES:** This tract has 120' of road frontage on South 550 East and includes 10± acres of timber for potential harvest and/or recreational enjoyment! A 25' access easement will be established around the open ditch, if sold separately from Tract #1. The soil is a mix of Morley silt loam, Blount silt loam and Pewamo silty clay.