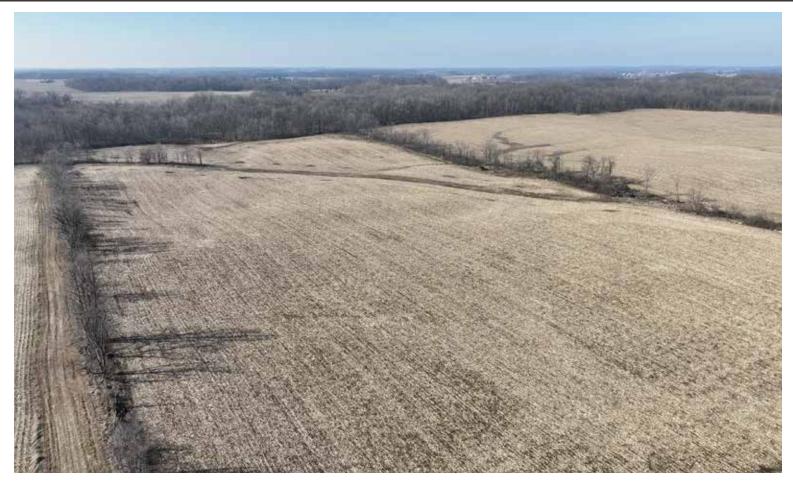

#### **TRACT DESCRIPTIONS:**

**TRACT 1: 35.5± ACRES:** This tract has road frontage on South 550 East, includes mostly productive tillable land with access to a regulated drain for drainage purposes and includes a 2,244± sq. ft. early 1900's bank barn (per Steuben Co. Assessor's Office). The soil is mainly Morley silt loam and Blount silt loam.

**TRACT 2: 16.4± ACRES:** This tract has 120' of road frontage on South 550 East and includes 10± acres of timber for potential harvest and/or recreational enjoyment! A 25' access easement will be established around the open ditch, if sold separately from Tract #1. The soil is a mix of Morley silt loam, Blount silt loam and Pewamo silty clay.

Combine Tracts 1 & 2 for 51.9± acres in Steuben County!