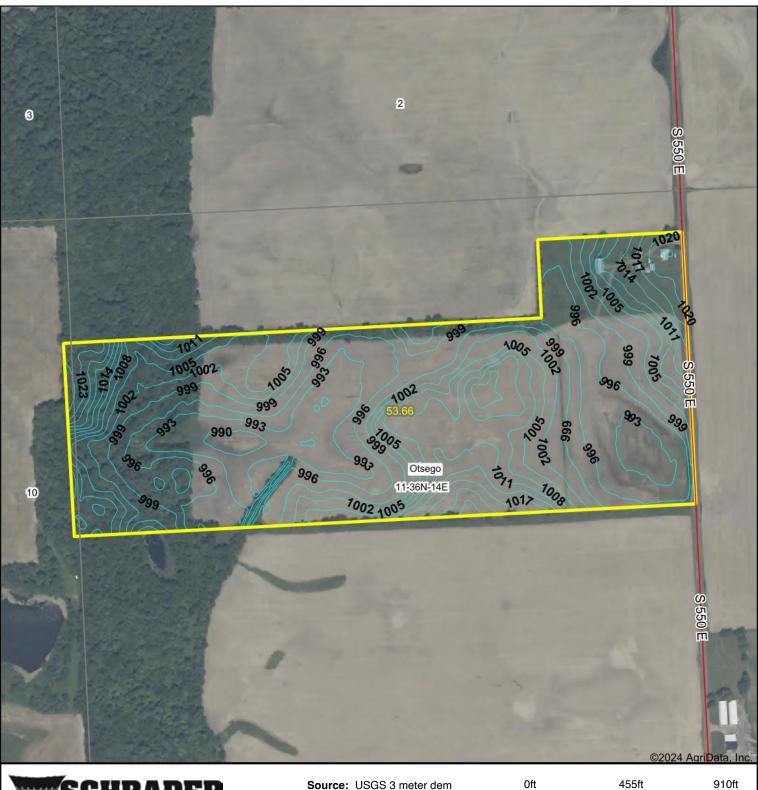

# **TOPO CONTOURS MAP**

Source: USGS 3 meter dem

Interval(ft): 3.0 Min: 987.5 Max: 1,029.4 Range: 41.9

Average: 1,001.9

Standard Deviation: 8.1 ft

1/22/2024

11-36N-14E Steuben County Indiana

Boundary Center: 41° 35' 58.14, -84° 53' 26.69