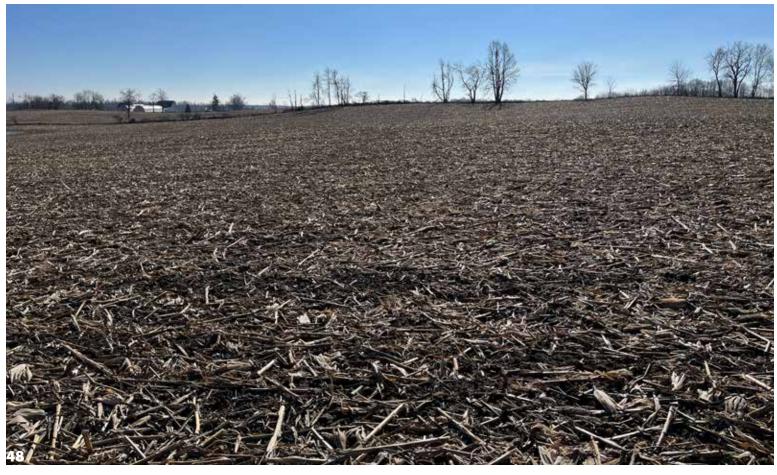

#### **TRACT DESCRIPTIONS:**

**TRACT 1: 35.5± ACRES:** This tract has road frontage on South 550 East, includes mostly productive tillable land with access to a regulated drain for drainage purposes and includes a 2,244± sq. ft. early 1900's bank barn (per Steuben Co. Assessor's Office). The soil is mainly Morley silt loam and Blount silt loam.