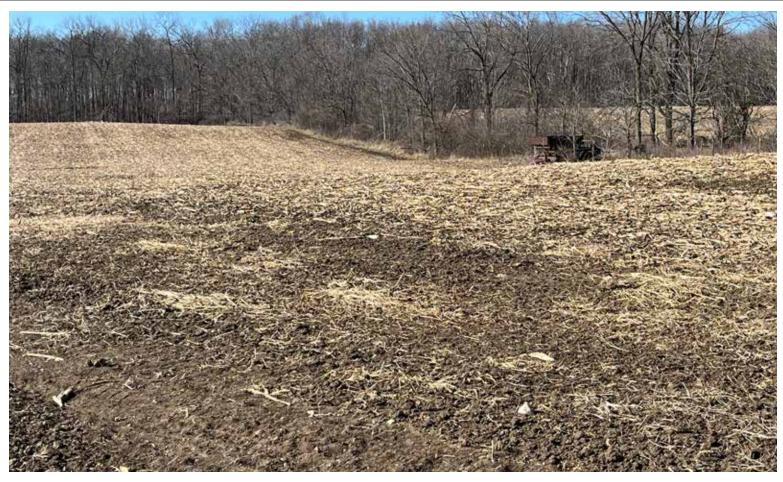

**TRACT 2: 16.4± ACRES:** This tract has 120' of road frontage on South 550 East and includes 10± acres of timber for potential harvest and/or recreational enjoyment! A 25' access easement will be established around the open ditch, if sold separately from Tract #1. The soil is a mix of Morley silt loam, Blount silt loam and Pewamo silty clay.