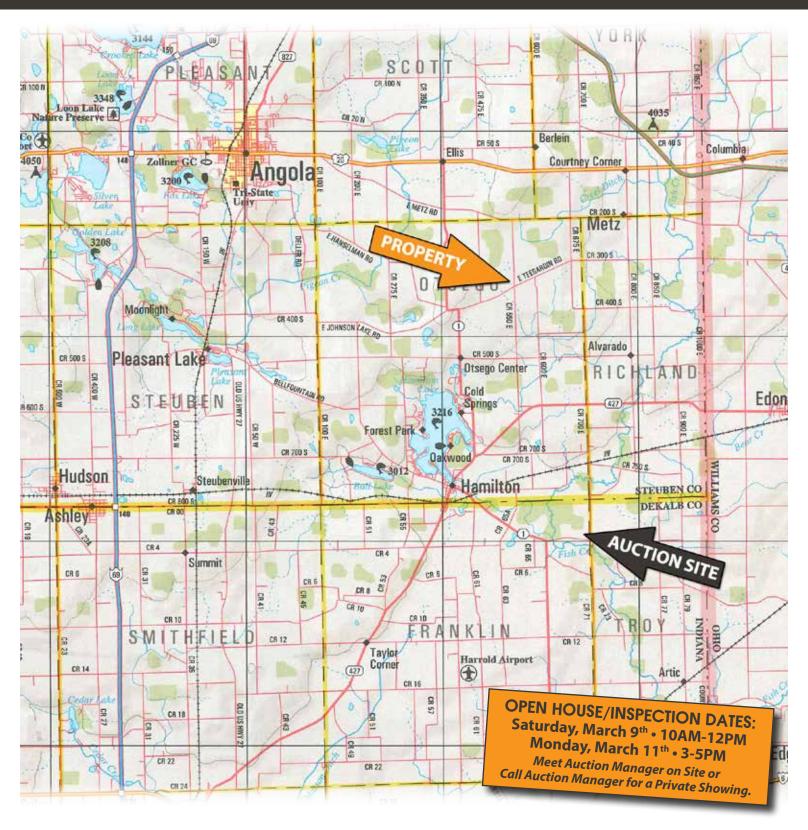

# **LOCATION MAP**

**AUCTION LOCATION: DEKALB COUNTY COON HUNTERS CLUB** 

7141 County Road 4A, Hamilton, IN 46742.

PROPERTY LOCATION: South 550 East, Hamilton, IN 46742

(Closest address is: 3045 South 550 East, Hamilton, IN 46742, which is between Teegarden Road & Metz Road).