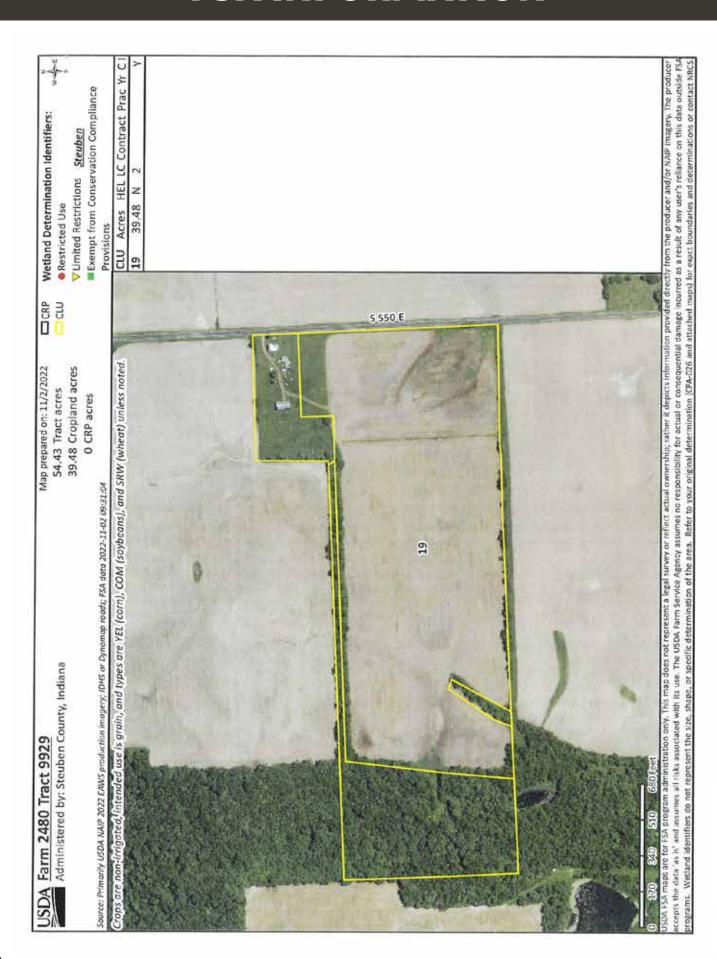

# **PLAT OF SURVEY**

INDIANA

STEUBEN

USDA United States Department of Agriculture Farm Service Agency

FARM: 2480

Prepared: 1/11/24 11:46 AM CST

Crop Year: 2024

Form: FSA-156EZ

#### NOTES

**Tract Number** : 9929

Description

: J6/2A SEC 11 T36N R14E

FSA Physical Location

: INDIANA/STEUBEN

ANSI Physical Location

: INDIANA/STEUBEN

BIA Unit Range Number : **HEL Status** 

Wetland Status

: HEL field on tract Conservation system being actively applied

: Wetland determinations not complete

WL Violations

: None

: KROHN IRREVOCABLE TRUST

Other Producers