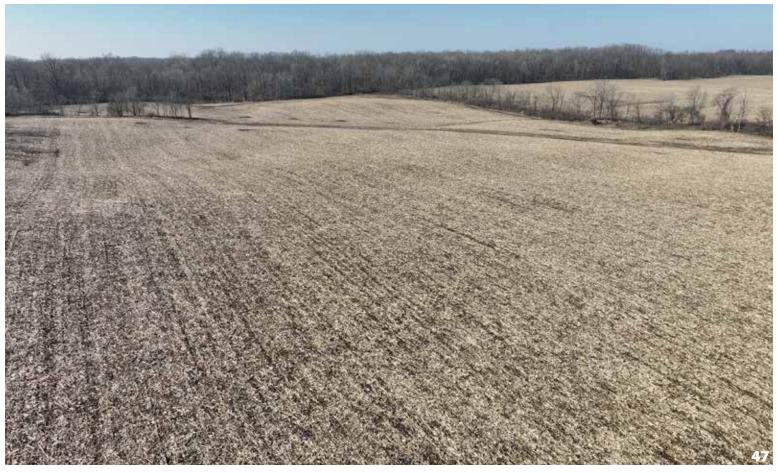

#### **TRACT DESCRIPTIONS:**

**TRACT 1: 35.5± ACRES:** This tract has road frontage on South 550 East, includes mostly productive tillable land with access to a regulated drain for drainage purposes and includes a 2,244± sq. ft. early 1900's bank barn (per Steuben Co. Assessor's Office). The soil is mainly Morley silt loam and Blount silt loam.