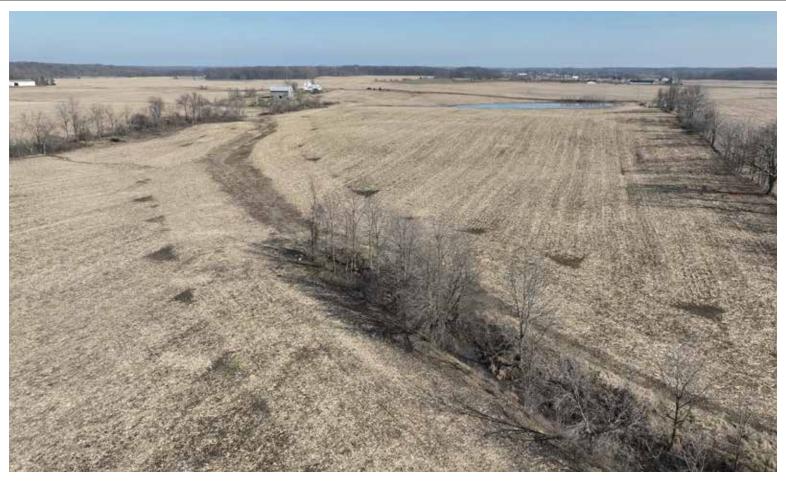

#### **TRACT DESCRIPTIONS:**

**TRACT 1: 35.5± ACRES:** This tract has road frontage on South 550 East, includes mostly productive tillable land with access to a regulated drain for drainage purposes and includes a 2,244± sq. ft. early 1900's bank barn (per Steuben Co. Assessor's Office). The soil is mainly Morley silt loam and Blount silt loam.

**TRACT 2: 16.4± ACRES:** This tract has 120' of road frontage on South 550 East and includes 10± acres of timber for potential harvest and/or recreational enjoyment! A 25' access easement will be established around the open ditch, if sold separately from Tract #1. The soil is a mix of Morley silt loam, Blount silt loam and Pewamo silty clay.