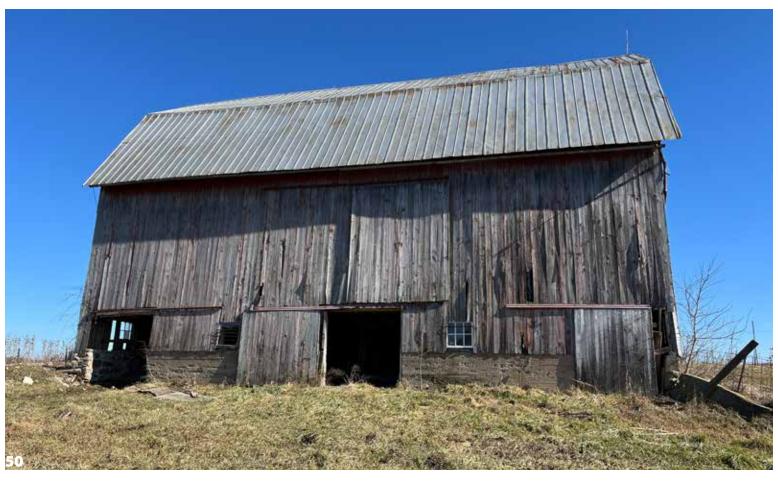

#### **TRACT DESCRIPTIONS:**

**TRACT 1: 35.5± ACRES:** This tract has road frontage on South 550 East, includes mostly productive tillable land with access to a regulated drain for drainage purposes and includes a 2,244± sq. ft. early 1900's bank barn (per Steuben Co. Assessor's Office). The soil is mainly Morley silt loam and Blount silt loam.