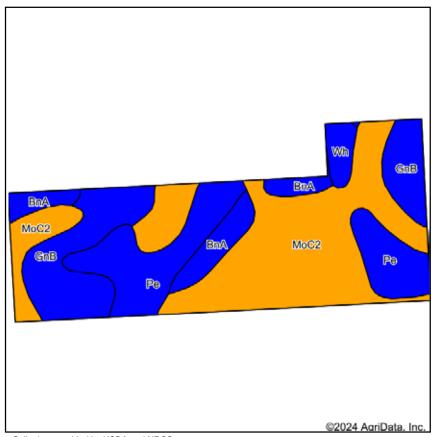

# SOIL INFORMATION

# **SOIL MAP**

State: Indiana
County: Steuben
Location: 11-36N-14E
Township: Otsego
Acres: 53.66
Date: 1/22/2024

Soils data provided by USDA and NRCS.

| Area S | ymbol: IN151, Soil Are                                 | a Versi | on: 26           |                            |                  |            |                        |                             |                                |            |                |                |                    |
|--------|--------------------------------------------------------|---------|------------------|----------------------------|------------------|------------|------------------------|-----------------------------|--------------------------------|------------|----------------|----------------|--------------------|
| Code   | Soil Description                                       | Acres   | Percent of field | Non-Irr<br>Class<br>Legend | Non-Irr<br>Class | Corn<br>Bu | Corn<br>silage<br>Tons | Grass<br>legume hay<br>Tons | Grass<br>legume<br>pasture AUM | Oats<br>Bu | Pasture<br>AUM | Soybeans<br>Bu | Winter<br>wheat Bu |
| MoC2   | Morley silt loam, 6 to<br>12 percent slopes,<br>eroded | 24.76   | 46.1%            |                            | IIIe             | 118        | 16                     | 4                           | 8                              |            |                | 41             | 53                 |
| Pe     | Pewamo silty clay<br>loam, 0 to 1 percent<br>slopes    | 11.66   | 21.7%            |                            | llw              | 157        |                        | 5                           | 11                             |            |                | 47             | 64                 |
| GnB    | Glynwood silt loam, 2 to 6 percent slopes              | 11.10   | 20.7%            |                            | lle              | 133        |                        | 4                           | 8                              |            |                | 46             | 60                 |
| BnA    | Blount silt loam, 0 to 2 percent slopes                | 4.69    | 8.7%             |                            | llw              | 141        | 1                      | 5                           | 9                              | 4          |                | 46             | 63                 |
| Wh     | Washtenaw silt loam                                    | 1.45    | 2.7%             |                            | llw              | 165        | 22                     | 5                           |                                |            | 11             | 49             | 66                 |
|        | •                                                      | •       | Weigh            | ted Average                | 2.46             | 132.9      | 8.1                    | 4.3                         | 8.5                            | 0.3        | 0.3            | 44             | 58.1               |