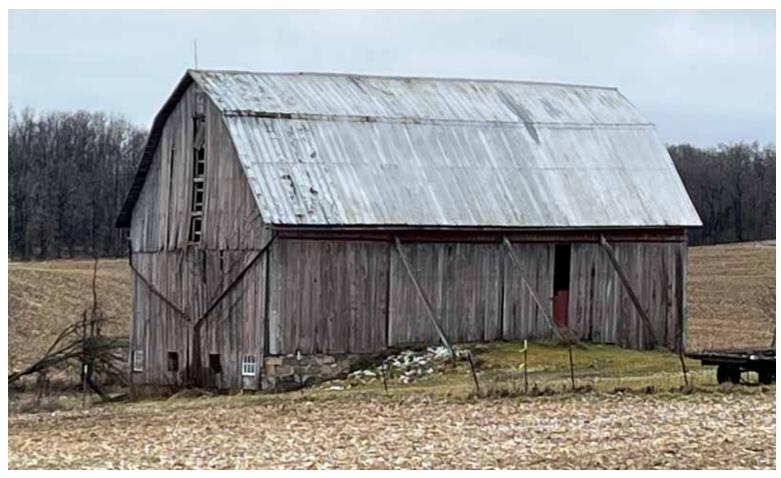

#### **TRACT DESCRIPTIONS:**

**TRACT 1: 35.5± ACRES:** This tract has road frontage on South 550 East, includes mostly productive tillable land with access to a regulated drain for drainage purposes and includes a 2,244± sq. ft. early 1900's bank barn (per Steuben Co. Assessor's Office). The soil is mainly Morley silt loam and Blount silt loam.