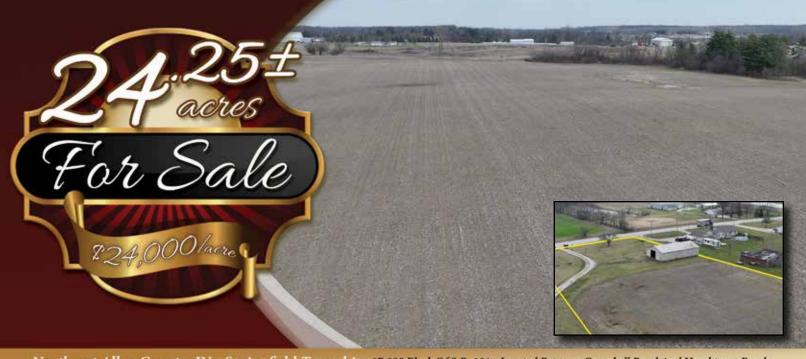

Northeast Allen County, IN . Springfield Township 17,000 Block Of S.R. 101 - Located Between Campbell Road And Hurshtown Road

The information on this sheet is subject to verification and no liability for errors or omissions is assumed by the Schrader Agency.

Northeast Allen County, IN . Springfield Township

17,000 Block Of S.R. 101 - Located Between Campbell Road And Hurshtown Road

Potential Building Site
Quality Tillable Soils
40' X 60' Barn • 225' of Road Frontage
Private Setting Behind Trees and Neighboring Pond