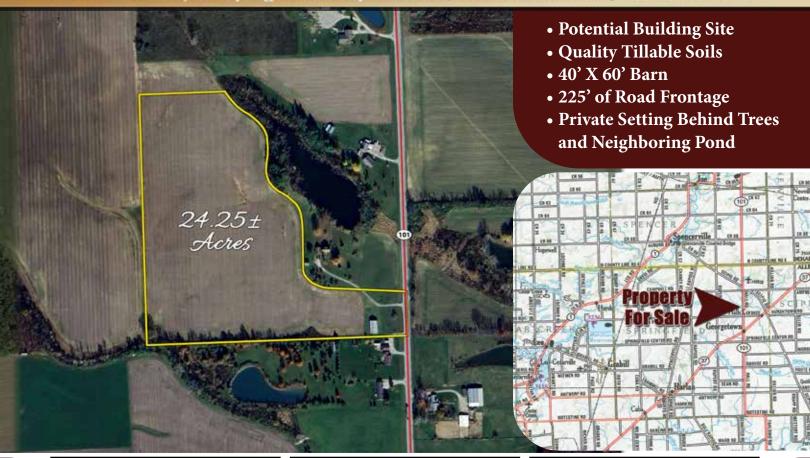

Northeast Allen County, IN . Springfield Township 17,000 Block Of S.R. 101 - Located Between Campbell Road And Hurshtown Road

The information on this sheet is subject to verification and no liability for errors or omissions is assumed by the Schrader Agency.

Northeast Allen County, IN . Springfield Township

17,000 Block Of S.R. 101 - Located Between Campbell Road And Hurshtown Road

Potential Building Site
Quality Tillable Soils
40' X 60' Barn • 225' of Road Frontage
Private Setting Behind Trees and Neighboring Pond