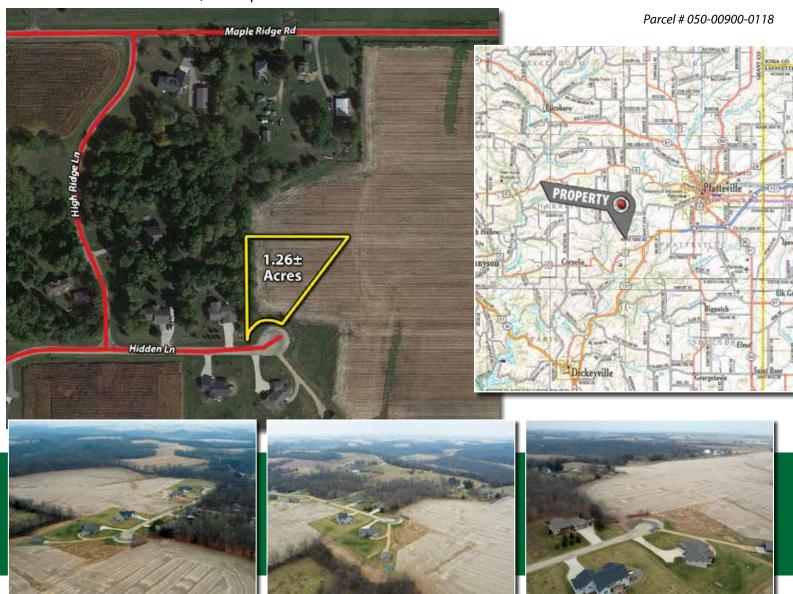

## LOT FOR SALE

1 · 26 ±

PRICE: \$69,900

Platteville, Wisconsin • Grant County •

- 1.7 Miles from Highway 151
  - 6 Minutes from Platteville
    - 19 Minutes to Dubuque
- 1.7 Miles to Biking/Walking Trail

**LOT 13** 

Just outside of Platteville at the end of a quiet cul-de-sac you will find this 1.26± deeded acre lot waiting for that perfect home. The lot sits on Hidden Lane which perfectly describes the location of this isolated neighborhood while at the same time giving the feel of country living. The location offers quick and easy access to Highway 151 making traveling to Platteville, Dubugue or Madison a cinch.